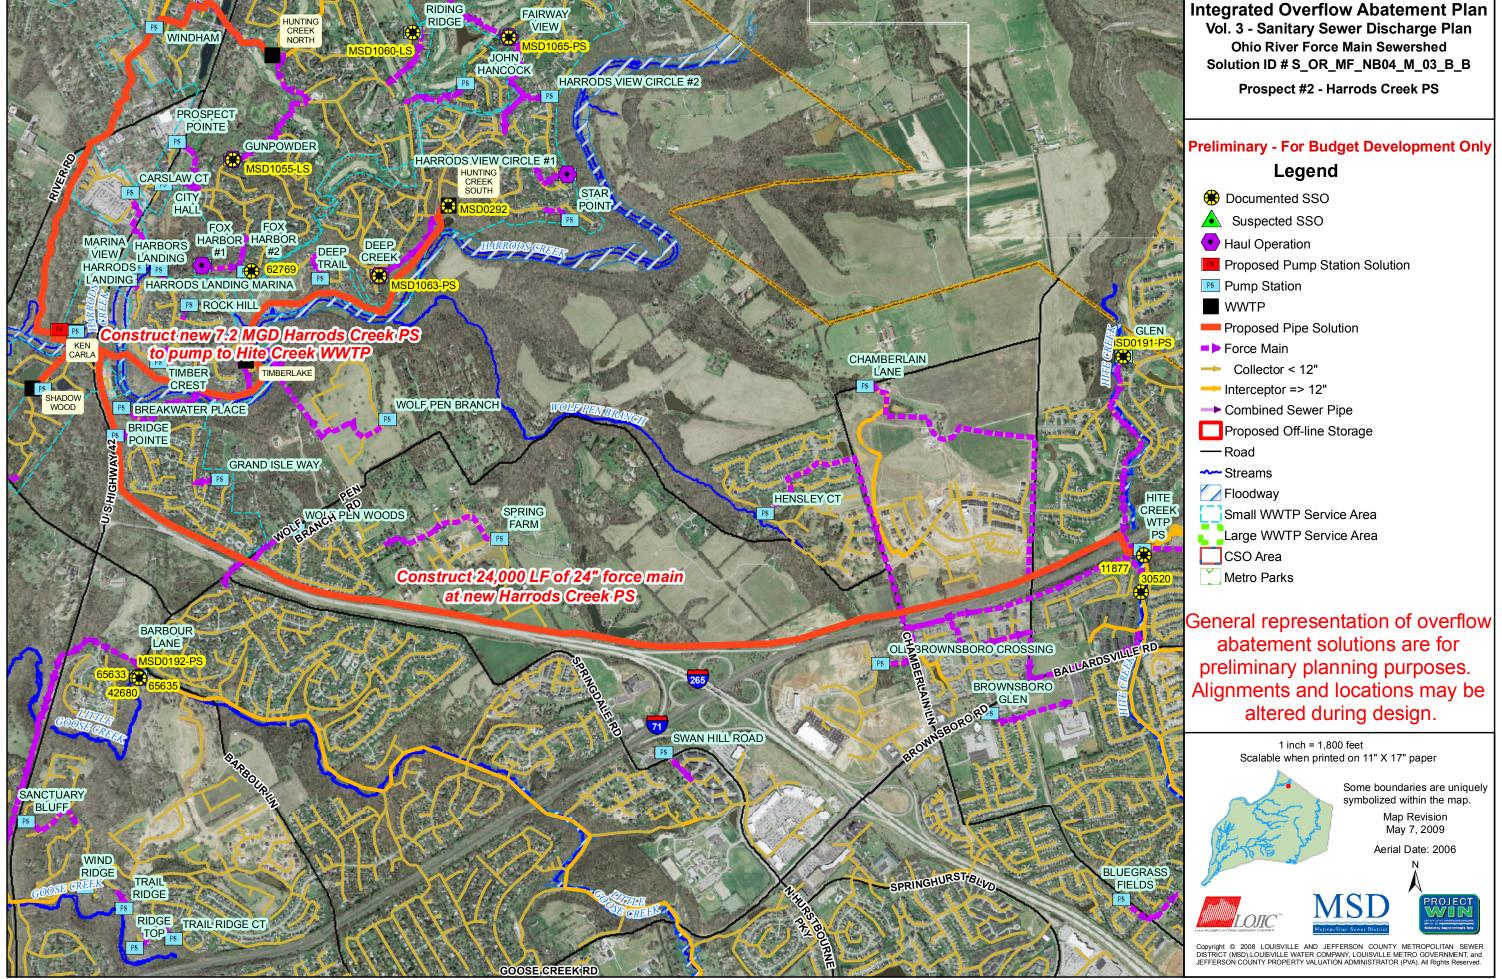

## SSO SSDP Project Fact Sheet

SSO Project Number: S\_OR\_MF\_NB04\_M\_03\_B\_B

**Project Name:** Prospect # 2 - Harrods Creek PS

Modeled Area: ORFM

Branch or SSO ID: NB04

<u>Project Type:</u> Pump Station & Pipe Upgrades

**Receiving Stream:**Goose Creek, Little Goose Creek, Harrods Creek, Muddy Fork Beargrass

Creek, and Ohio River

**Project Description:** Construct new 7.2 MGD Harrods Creek PS and 24,000 LF of 24" force

main to pump flow to Hite Creek WQTC.

Reason for Overflow: ORFM and pump station capacity, WQTC capacity

<u>Design Parameters / Assumptions:</u> This solution is based on a 2.25 inch cloudburst rain event

Project Constraints: None

<u>Capital Projects:</u>
Barbour Lane, Hillsdale, Glenview Hills & New Market Pump Station

Expansions - Awaiting Bidding; Harrods Creek PS

**Estimated Capital Cost (2008** 

dollars): \$9,621,000

Weighted Benefit/Cost Ratio

(Present Worth): 1.69

Report As of: 8/7/2009 Page 1 of 2

### **Overflow Points Addressed:**

| <u>022</u> | SSO Name            | <u>Service Area</u> | Overflow Type   | Discharge To | <u>Average Overflow /</u> <u>Incident (gallons)</u> |
|------------|---------------------|---------------------|-----------------|--------------|-----------------------------------------------------|
|            | Manhole Adjacent to |                     |                 |              |                                                     |
| 22436      | West Goose Creek PS | Morris Forman       | Pumped          | Ditch        | 30,275                                              |
| 40870      | Muddy Fork PS #1    | Morris Forman       | Manhole         | Ditch        | 41,800                                              |
| 40871      | Muddy Fork PS #2    | Morris Forman       | Manhole         | Ditch        | 150,067                                             |
| 40872      | Muddy Fork PS #3    | Morris Forman       | Manhole         | Ground       | 183,400                                             |
| 42680      | Barbour Lane #1     | Morris Forman       | Pumped          | Stream       | 162,000                                             |
| 65633      | Barbour Lane #2     | Morris Forman       | Manhole         | Stream       | 102,125                                             |
| 65635      | Barbour Lane #3     | Morris Forman       | Manhole         | Stream       | 25,500                                              |
|            | Hunting Creek South | Hunting Creek       |                 |              |                                                     |
| MSD0292    | WWTP                | South               | Treatment Plant | Stream       | 117,436                                             |
| MSD0123-PS | West Goose Creek    | Morris Forman       | Lift Station    | Ditch        | 36,750                                              |
| MSD0183-PS | Glenview Hills      | Morris Forman       | Lift Station    | Ditch        | 73,733                                              |
| MSD0192-PS | Barbour Lane        | Morris Forman       | Lift Station    | Stream       | 38,581                                              |
| MSD0193-PS | New Market          | Morris Forman       | Lift Station    | Stream       | 16,333                                              |
| MSD1044-PS | Phoenix Hill        | Morris Forman       | Pumped          | Ground       | 2,252                                               |
|            |                     | Hunting Creek       |                 |              |                                                     |
| MSD1063-PS | Deep Creek PS       | South               | Lift Station    | Ditch        | 15,623                                              |