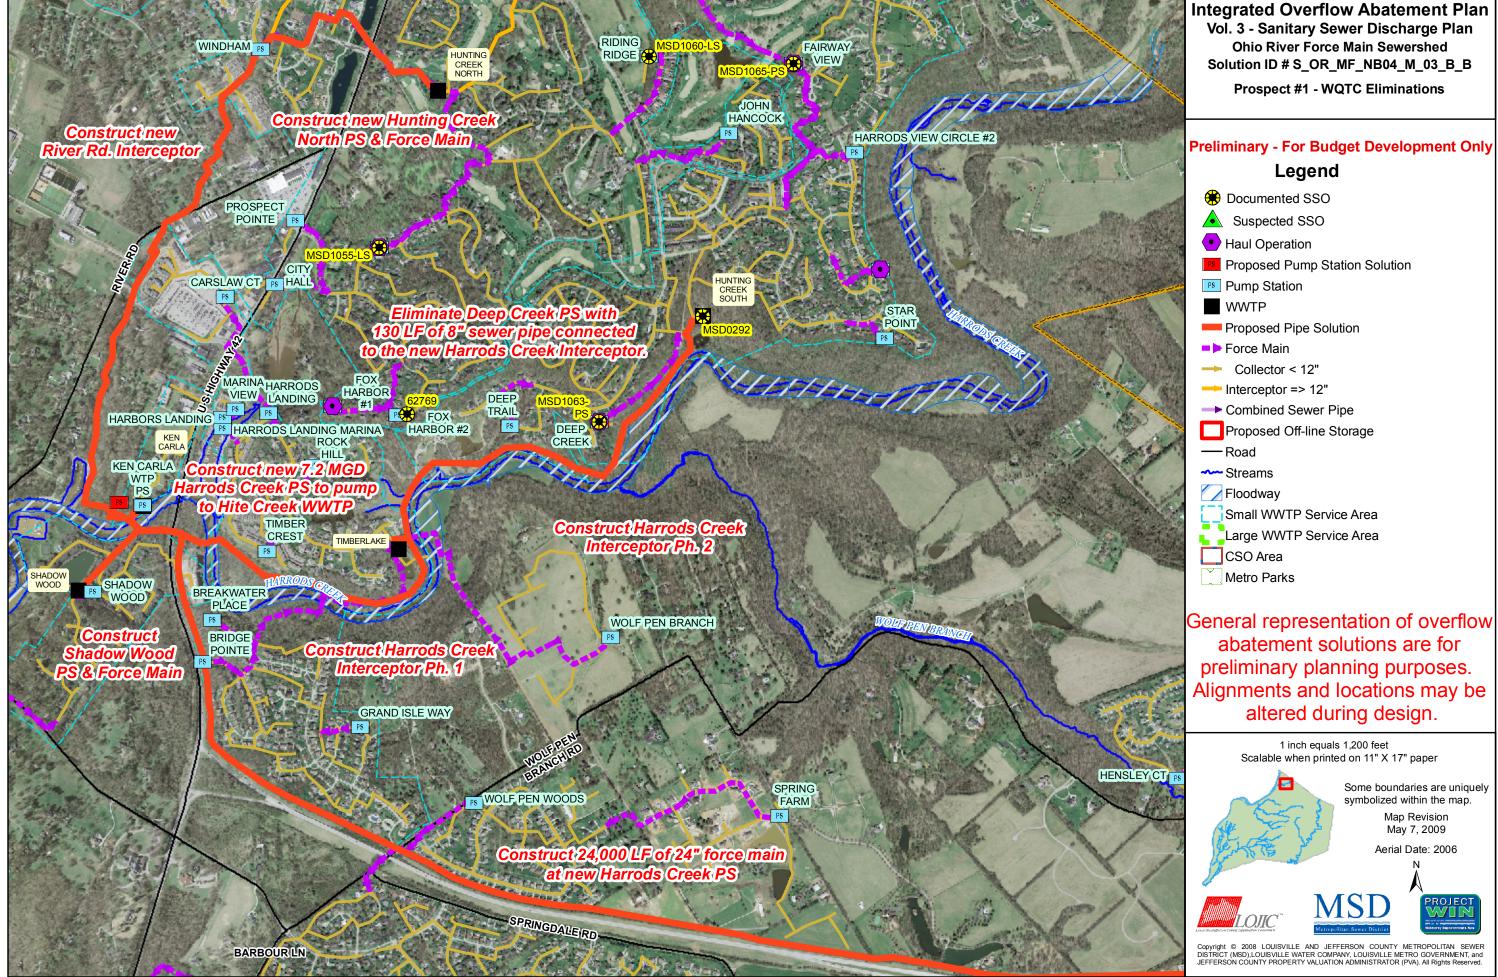

# SSO SSDP Project Fact Sheet

**SSO Project Number:** S\_OR\_MF\_NB04\_M\_03\_B\_B

**Project Name:** Prospect # 1 - WQTC Eliminations

Modeled Area: ORFM

Branch or SSO ID: NB04

<u>Project Type:</u> Pipe Upgrades, Diversion, WQTC Eliminations

**Receiving Stream:**Goose Creek, Little Goose Creek, Harrods Creek, Muddy Fork Beargrass

Creek, and Ohio River

**Project Description:** Construct new Harrods Creek Interceptor, including 15,000 LF of 24-42"

sewer pipe and 3,400 LF of 6" force main to eliminate five Prospect WQTCs; also includes construction of two new pump stations. Eliminate Deep Creek PS by constructing 130 LF of 8" sewer pipe to the new Harrods Creek Interceptor. Elimination of the WQTCs by 2015 is a

requirement of the Amended Consent Decree.

Reason for Overflow: ORFM and pump station capacity, WQTC capacity

**Design Parameters / Assumptions:** This solution is based on a 2.25 inch cloudburst rain event

<u>Project Constraints:</u> None

<u>Capital Projects:</u>
Barbour Lane, Hillsdale, Glenview Hills & New Market Pump Station

Expansions - Awaiting Bidding; Harrods Creek PS

**Estimated Capital Cost (2008** 

dollars): \$17,247,000

Weighted Benefit/Cost Ratio

(Present Worth):

Report As of: 8/7/2009 Page 1 of 2

### **Overflow Points Addressed:**

| <u>022</u> | SSO Name            | <u>Service Area</u> | Overflow Type   | Discharge To | <u>Average Overflow /</u> <u>Incident (gallons)</u> |
|------------|---------------------|---------------------|-----------------|--------------|-----------------------------------------------------|
|            | Manhole Adjacent to |                     |                 |              |                                                     |
| 22436      | West Goose Creek PS | Morris Forman       | Pumped          | Ditch        | 30,275                                              |
| 40870      | Muddy Fork PS #1    | Morris Forman       | Manhole         | Ditch        | 41,800                                              |
| 40871      | Muddy Fork PS #2    | Morris Forman       | Manhole         | Ditch        | 150,067                                             |
| 40872      | Muddy Fork PS #3    | Morris Forman       | Manhole         | Ground       | 183,400                                             |
| 42680      | Barbour Lane #1     | Morris Forman       | Pumped          | Stream       | 162,000                                             |
| 65633      | Barbour Lane #2     | Morris Forman       | Manhole         | Stream       | 102,125                                             |
| 65635      | Barbour Lane #3     | Morris Forman       | Manhole         | Stream       | 25,500                                              |
|            | Hunting Creek South | Hunting Creek       |                 |              |                                                     |
| MSD0292    | WWTP                | South               | Treatment Plant | Stream       | 117,436                                             |
| MSD0123-PS | West Goose Creek    | Morris Forman       | Lift Station    | Ditch        | 36,750                                              |
| MSD0183-PS | Glenview Hills      | Morris Forman       | Lift Station    | Ditch        | 73,733                                              |
| MSD0192-PS | Barbour Lane        | Morris Forman       | Lift Station    | Stream       | 38,581                                              |
| MSD0193-PS | New Market          | Morris Forman       | Lift Station    | Stream       | 16,333                                              |
| MSD1044-PS | Phoenix Hill        | Morris Forman       | Pumped          | Ground       | 2,252                                               |
|            |                     | Hunting Creek       |                 |              |                                                     |
| MSD1063-PS | Deep Creek PS       | South               | Lift Station    | Ditch        | 15,623                                              |