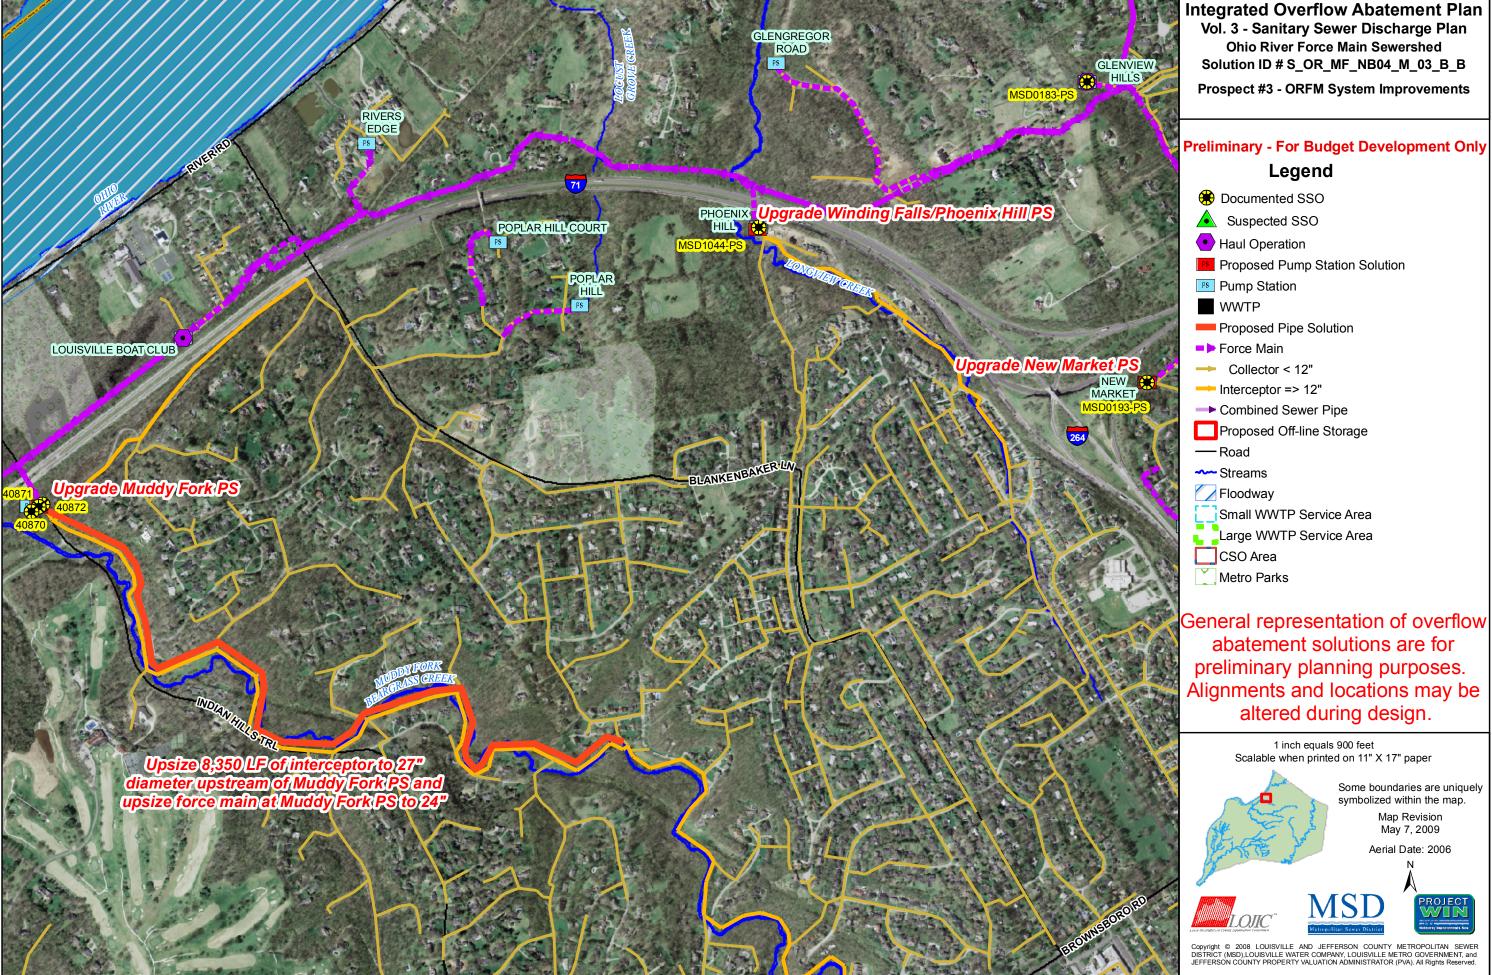

## SSO SSDP Project Fact Sheet

SSO Project Number: S\_OR\_MF\_NB04\_M\_03\_B\_B

**Project Name:** Prospect # 3 - ORFM System Improvements

Modeled Area: ORFM

Branch or SSO ID: NB04

<u>Project Type:</u> Pump Station & Pipe Upgrades

**Receiving Stream:**Goose Creek, Little Goose Creek, Harrods Creek, Muddy Fork Beargrass

Creek, and Ohio River

**Project Description:** Upsize 8,300 LF of interceptor upstream of Muddy Fork PS to 27".

Upgrade pumps at Muddy Fork, Winding Falls/Phoenix Hill PS and New

Market PS. Upsize force main from Muddy Fork PS to 24".

**Reason for Overflow:** ORFM and pump station capacity

**Design Parameters / Assumptions:** This solution is based on a 2.25 inch cloudburst rain event

<u>Project Constraints:</u> None

<u>Capital Projects:</u>
Barbour Lane, Hillsdale, Glenview Hills & New Market Pump Station

Expansions - Awaiting Bidding; Harrods Creek PS

Estimated Capital Cost (2008

<u>dollars):</u>

\$7,194,000

Weighted Benefit/Cost Ratio

(Present Worth):

1.69

Report As of: 5/7/2009 Page 1 of 2

### **Overflow Points Addressed:**

| <u>sso</u> | SSO Name            | Service Area           | Overflow Type   | <u>Discharge To</u> | Average Overflow /<br>Incident (gallons) |
|------------|---------------------|------------------------|-----------------|---------------------|------------------------------------------|
|            | Manhole Adjacent to |                        |                 |                     |                                          |
| 22436      | West Goose Creek PS | Morris Forman          | Pumped          | Ditch               | 30,275                                   |
| 40870      | Muddy Fork PS #1    | Morris Forman          | Manhole         | Ditch               | 41,800                                   |
| 40871      | Muddy Fork PS #2    | Morris Forman          | Manhole         | Ditch               | 150,067                                  |
| 40872      | Muddy Fork PS #3    | Morris Forman          | Manhole         | Ground              | 183,400                                  |
| 42680      | Barbour Lane #1     | Morris Forman          | Pumped          | Stream              | 162,000                                  |
| 65633      | Barbour Lane #2     | Morris Forman          | Manhole         | Stream              | 102,125                                  |
| 65635      | Barbour Lane #3     | Morris Forman          | Manhole         | Stream              | 25,500                                   |
|            | Hunting Creek South | Hunting Creek          |                 |                     |                                          |
| MSD0292    | WWTP                | South                  | Treatment Plant | Stream              | 117,436                                  |
| MSD0123-PS | West Goose Creek    | Morris Forman          | Lift Station    | Ditch               | 36,750                                   |
| MSD0183-PS | Glenview Hills      | Morris Forman          | Lift Station    | Ditch               | 73,733                                   |
| MSD0192-PS | Barbour Lane        | Morris Forman          | Lift Station    | Stream              | 38,581                                   |
| MSD0193-PS | New Market          | Morris Forman          | Lift Station    | Stream              | 16,333                                   |
| MSD1044-PS | Phoenix Hill        | Morris Forman          | Pumped          | Ground              | 2,252                                    |
| MSD1063-PS | Deep Creek PS       | Hunting Creek<br>South | Lift Station    | Ditch               | 15,623                                   |