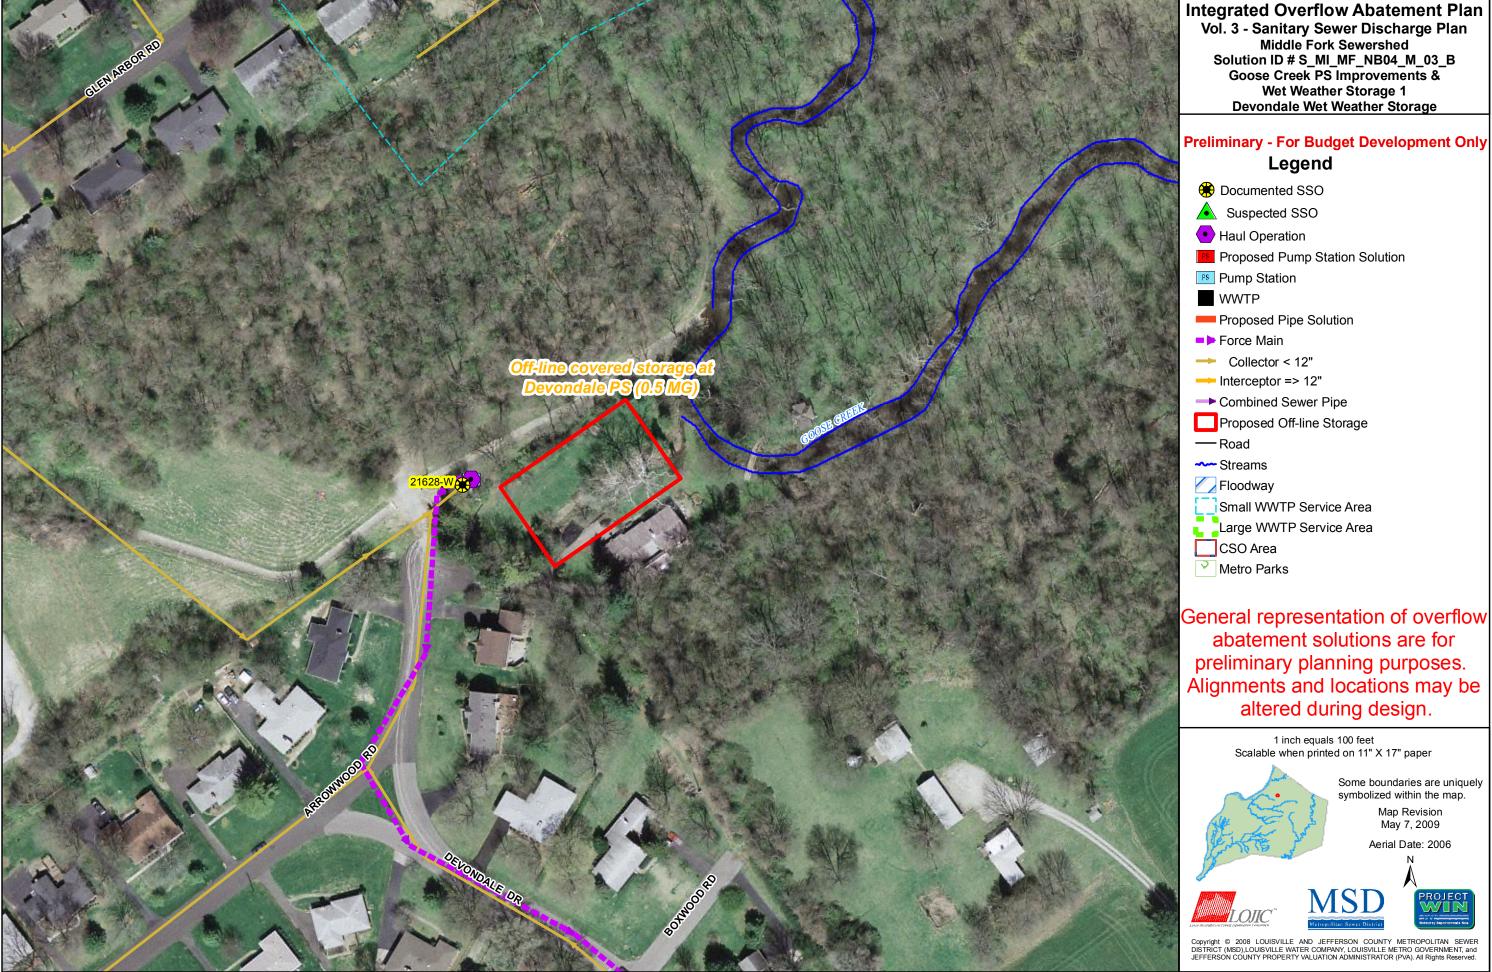

# SSO SSDP Project Fact Sheet

SSO Project Number: S\_MI\_MF\_NB04\_M\_03\_B

Goose Creek PS Improvements and Wet Weather Storage 1

- Devondale Wet Weather Storage

Modeled Area: Middle Fork

Branch or SSO ID: MF04

<u>Project Type:</u> Offline Storage

Receiving Stream: Goose Creek

<u>Project Description:</u> This alternative includes constructing a 0.5 MG covered storage basin

near Devondale Pump Station.

**Reason for Overflow:** Pump station capacity

**Design Parameters / Assumptions:** This solution is based on a 2.25 inch cloudburst rain event

Project Constraints:

Estimated Capital Cost (2008 dollars): \$1,781,000

Weighted Benefit/Cost Ratio (Present

#### **Overflow Points Addressed:**

| <u> </u> | SSO Name                                  | Service Area  | Overflow Type | Discharge To | Average Overflow /<br>Incident (gallons) |
|----------|-------------------------------------------|---------------|---------------|--------------|------------------------------------------|
| 43472    | Near Saurel Drive PS                      | Morris Forman | Manhole       | Ditch        | 118                                      |
| 46891    | Goose Creek PS Wet Well                   | Morris Forman | Manhole       | Ditch        | 246,000                                  |
| 62418    | Goose Creek PS Near<br>Goose Creek        | Morris Forman | Manhole       | Ground       | 128,000                                  |
| 91629    | Old Westport Road at<br>Goose Creek PS #2 | Morris Forman | Manhole       | Ground       | 15,750                                   |

| 21628-W | Manhole (PS Overflow)                     | Morris Forman Pumped  | Ditch  | 58,013 |
|---------|-------------------------------------------|-----------------------|--------|--------|
|         | Devondale Wet Well                        |                       |        |        |
| 105936  | Old Westport Road at<br>Goose Creek PS #1 | Morris Forman Manhole | Ground | 10,927 |
| 91630   | Old Westport Road at<br>Goose Creek PS #3 | Morris Forman Manhole | Ground | 5,250  |