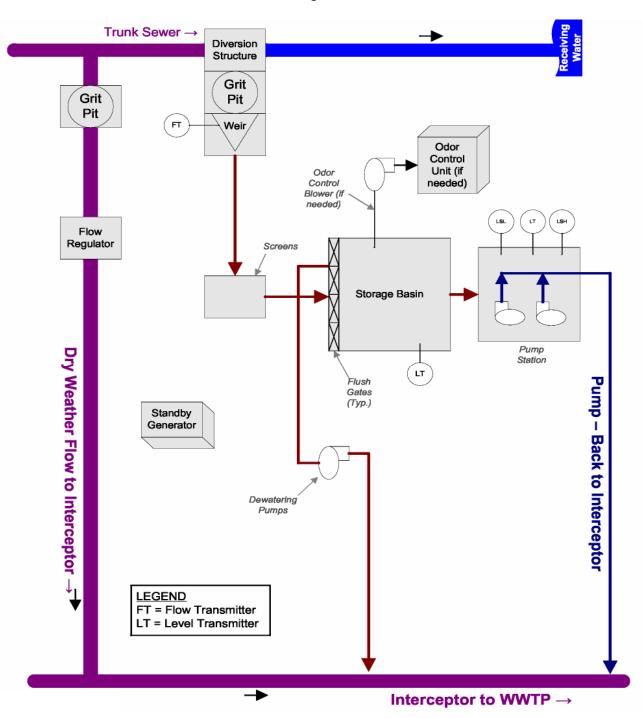

oose Creek        | Morris Forman | Manhole       | Ground       | 128,000                                  |
| 91629    | Old Westport Road at<br>Goose Creek PS #2 | Morris Forman | Manhole       | Ground       | 15,750                                   |

| 21628-W | Manhole (PS Overflow)                     | Morris Forman Pumped  | Ditch  | 58,013 |
|---------|-------------------------------------------|-----------------------|--------|--------|
|         | Devondale Wet Well                        |                       |        |        |
| 105936  | Old Westport Road at<br>Goose Creek PS #1 | Morris Forman Manhole | Ground | 10,927 |
| 91630   | Old Westport Road at<br>Goose Creek PS #3 | Morris Forman Manhole | Ground | 5,250  |

### Off-Line Storage Pumped Effluent Flow Diagram







<u>Project Name:</u>

## SSO SSDP Project Fact Sheet



SSO Project Number: S\_MI\_MF\_NB04\_M\_03\_B

Goose Creek PS Improvements and Wet Weather Storage 2 -

Pump Station & Force Main Upgrades

Modeled Area: Middle Fork

Branch or SSO ID: MF04

<u>Project Type:</u> Pump Station & Force Main Upgrades

**Receiving Stream:** Goose Creek

<u>Project Description:</u> This alternative includes upgrading Goose Creek PS to 7.2 MGD,

replacing 16" portion of Goose Creek PS with 20" force main, replacing Saurel Rd PS 4" force main with 6" force main. (3,300 LF

total force main)

**Reason for Overflow:** Pump station capacity

<u>Design Parameters / Assumptions:</u> This solution is based on a 2.25 inch cloudburst rain event

Project Constraints:

Estimated Capital Cost (2008 dollars): \$1,0