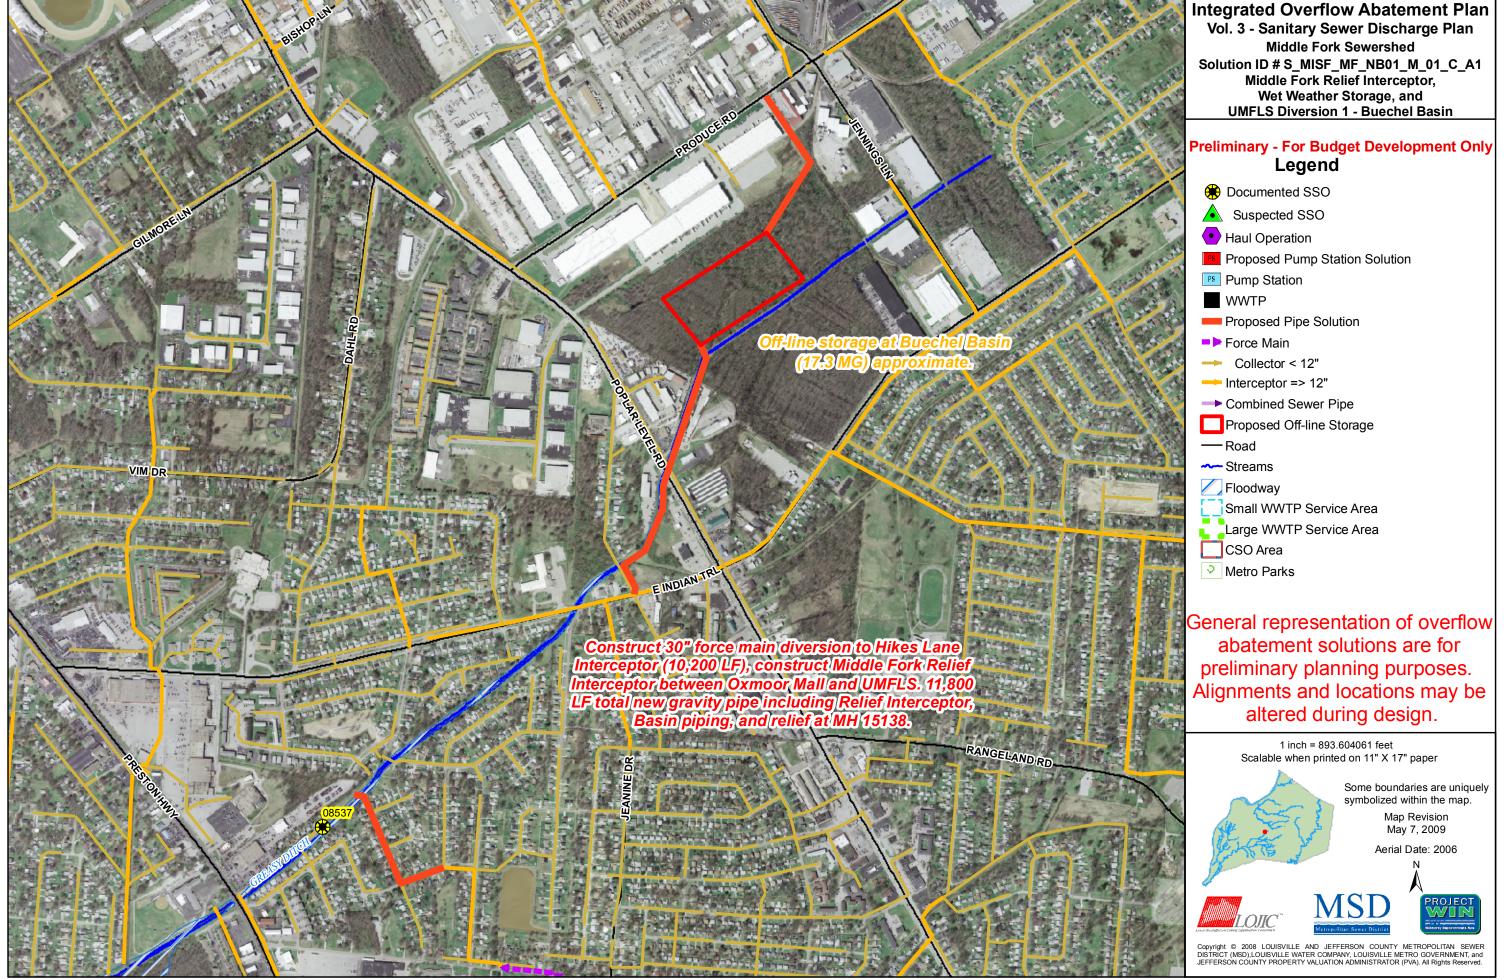

## SSO SSDP Project Fact Sheet

SSO Project Number: S\_MISF\_MF\_NB01\_M\_01\_C\_A1

Middle Fork Relief Interceptor, Wet Weather Storage, and

UMFLS Diversion 1- Buechel Basin

Modeled Area: Middle Fork

Branch or SSO ID: MF01

**Project Type:** Off-line Storage

**Receiving Stream:**Middle Fork Beargrass Creek, South Fork Beargrass Creek, Greasy

Ditch, and Goose Creek

**Project Description:** This alternative includes constructing a 17.3 MG offline storage facility

at the Buechel Site. The Buechel storage facility will be designed to

allow for future expansion.

Reason for Overflow: System capacity

**Design Parameters / Assumptions:** This solution is based on a 1.82-inch cloudburst rain event

<u>Project Constraints:</u> Property Acquisition, Potential Wetlands at Buechel Site

<u>Capital Projects:</u>
Southeastern Diversion Structure and Relief Interceptor

**Estimated Capital Cost (2008** 

dollars):

\$13,478,000

Weighted Benefit/Cost Ratio

(Present Worth):

1.26