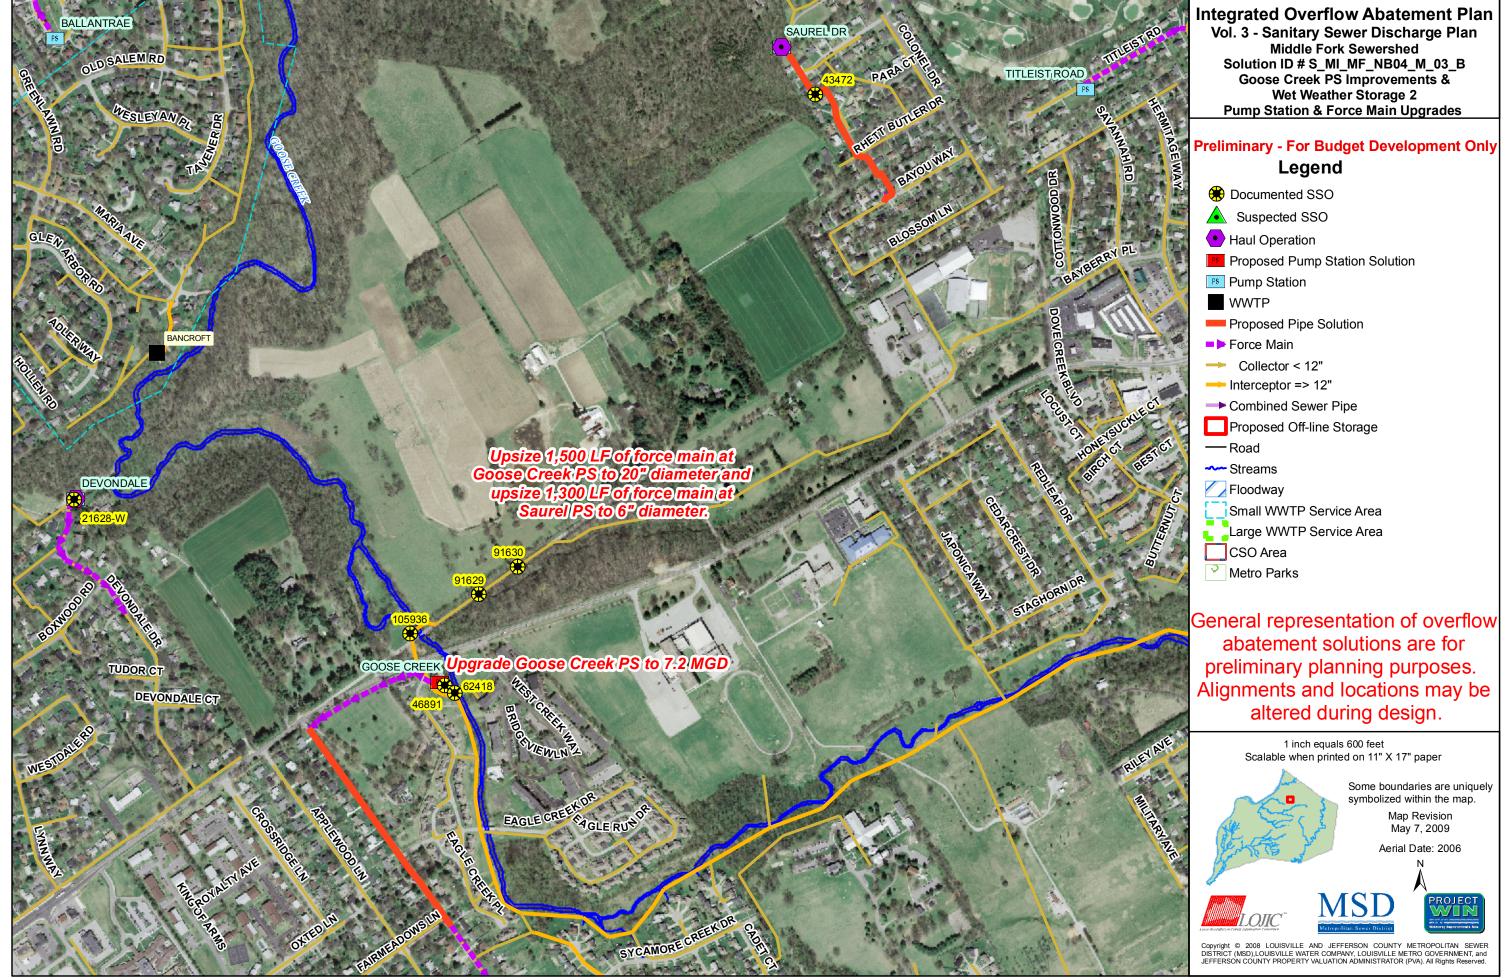

## SSO SSDP Project Fact Sheet

SSO Project Number: S\_MI\_MF\_NB04\_M\_03\_B

Goose Creek PS Improvements and Wet Weather Storage 2 -

Pump Station & Force Main Upgrades

Modeled Area: Middle Fork

Branch or SSO ID: MF04

<u>Project Type:</u> Pump Station & Force Main Upgrades

**Receiving Stream:** Goose Creek

<u>Project Description:</u> This alternative includes upgrading Goose Creek PS to 7.2 MGD,

replacing 16" portion of Goose Creek PS with 20" force main, replacing Saurel Rd PS 4" force main with 6" force main. (3,300 LF

total force main)

**Reason for Overflow:** Pump station capacity

<u>Design Parameters / Assumptions:</u> This solution is based on a 2.25 inch cloudburst rain event

Project Constraints:

Estimated Capital Cost (2008 dollars): \$1,063,000

#### **Overflow Points Addressed:**

| SSO       | SSO Name                | Service Area  | Overflow Type | <u>Discharge To</u> | Average Overflow /<br>Incident (gallons) |
|-----------|-------------------------|---------------|---------------|---------------------|------------------------------------------|
| 43472     | Near Saurel Drive PS    | Morris Forman | Manhole       | Ditch               | 118                                      |
| <br>46891 | Goose Creek PS Wet Well | Morris Forman | Manhole       | Ditch               | 246,000                                  |

|         | Goose Creek PS Near   |               |         |        |         |
|---------|-----------------------|---------------|---------|--------|---------|
| 62418   | Goose Creek           | Morris Forman | Manhole | Ground | 128,000 |
|         | Old Westport Road at  |               |         |        |         |
| 91629   | Goose Creek PS #2     | Morris Forman | Manhole | Ground | 15,750  |
|         | Old Westport Road at  |               |         |        |         |
| 91630   | Goose Creek PS #3     | Morris Forman | Manhole | Ground | 5,250   |
|         | Old Westport Road at  |               |         |        |         |
| 105936  | Goose Creek PS #1     | Morris Forman | Manhole | Ground | 10,927  |
|         | Devondale Wet Well    |               |         |        |         |
| 21628-W | Manhole (PS Overflow) | Morris Forman | Pumped  | Ditch  | 58,013  |