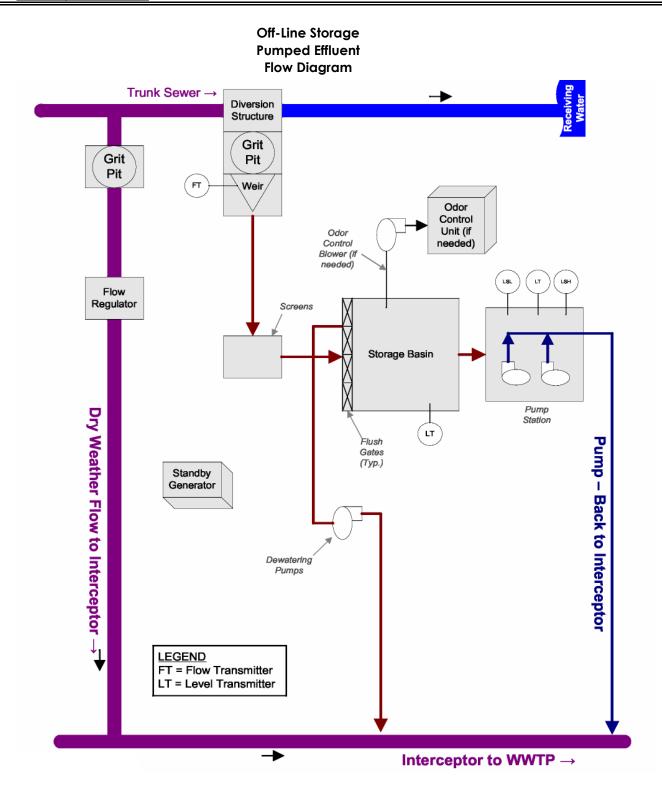

| Morris Forman | Manhole       | Ground              | 438,000                                  |
|           | Watterson Expressway<br>at South Fork |               |               |                     |                                          |
| 51221     | Beargrass Creek                       | Morris Forman | Constructed   | Stream              | 13,500                                   |
| 90700     | Christian Court                       | Morris Forman | Manhole       | Catch Basin         | 5,400                                    |
| ISO21A-SI | Bowman Field Siphon                   | Morris Forman | Constructed   | Stream              | No data                                  |



# SSO SSDP Project Fact Sheet



**SSO Project Number:** 

S\_MISF\_MF\_NB01\_M\_01\_C\_A1







**Project Name:** 

# SSO SSDP Project Fact Sheet



SSO Project Number: S\_MI\_MF\_NB04\_M\_03\_B

Goose Creek PS Improvements and Wet Weather Storage 1

- Devondale Wet Weather Storage

Modeled Area: Middle Fork

Branch or SSO ID: MF04

<u>Project Type:</u> Offline Storage

Receiving Stream: Goose Creek

<u>Project Description:</u> This alternative includes constructing a 0.5 MG covered storage basin

near Devondale Pump Station.

**Reason for Overflow:** Pump station capacity

**Design Parameters / Assumptions:** This solution is based on a 2.25 inch cloudburst rain event

Project Constraints:

Estimated Capital Cost (2008 dollars): \$1,781,000

Weighted Benefit/Cost Ratio (Present

Worth): 11.00

#### **Overflow Points Addressed:**

| <u> </u> | SSO Name