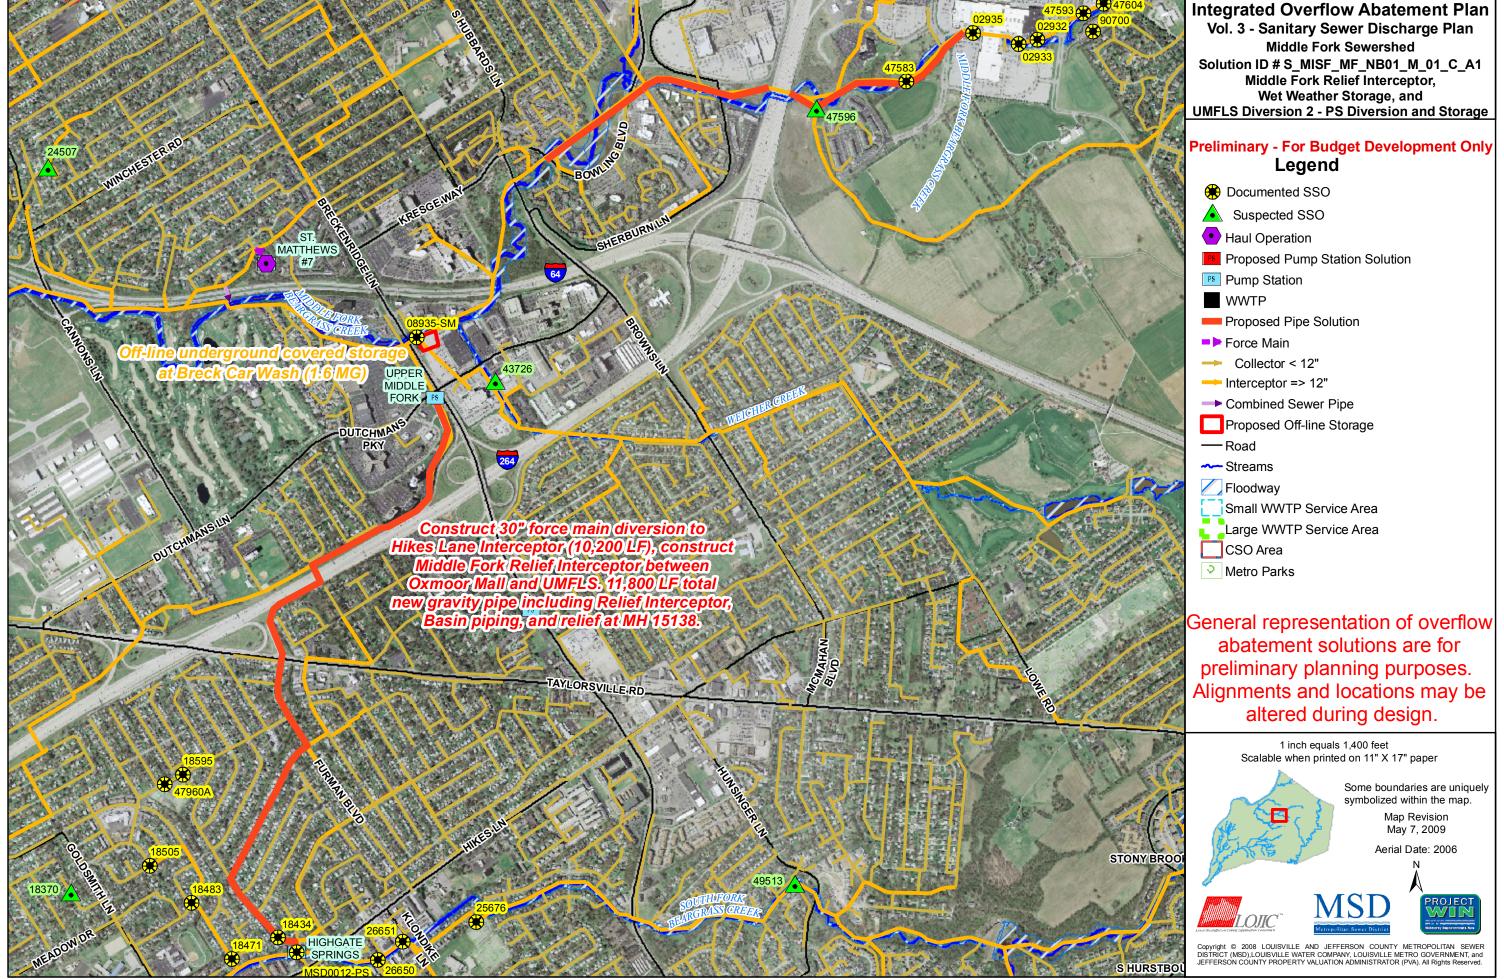

## SSO SSDP Project Fact Sheet

SSO Project Number: S\_MISF\_MF\_NB01\_M\_01\_C\_A1

Middle Fork Relief Interceptor, Wet Weather Storage, and

UMFLS Diversion 2 - PS Diversion and Storage

Modeled Area: Middle Fork

Branch or SSO ID: MF01

**Project Type:** Off-line Storage & Pipe Upgrades

**Receiving Stream:** Middle Fork Beargrass Creek, South Fork Beargrass Creek, Greasy

Ditch, and Goose Creek

**Project Description:** This alternative includes constructing 10,200 LF of 30" Force Main

Diversion to Hikes Lane Interceptor from Ex UMFLS. Construct Middle

Fork Relief Interceptor between Oxmoor and Middle Fork at

Breckenridge. Construct 1.6 MG covered facility near Car Wash Site. Upsize pipe downstream of MH 15138 to 18". 11,800 LF total new gravity pipe including Relief Interceptor, storage piping, and relief at

manhole 15138.

**Reason for Overflow:** System capacity

**Design Parameters / Assumptions:** This solution is based on a 1.82 inch cloudburst rain event

**Project Constraints:** Property Acquisition, Stream Crossings for MFRI

<u>Capital Projects:</u>
Southeastern Diversion Structure and Relief Interceptor

Estimated Capital Cost (2008

dollars):

\$13,149,000

Weighted Benefit/Cost Ratio

(Present Worth):

1.26