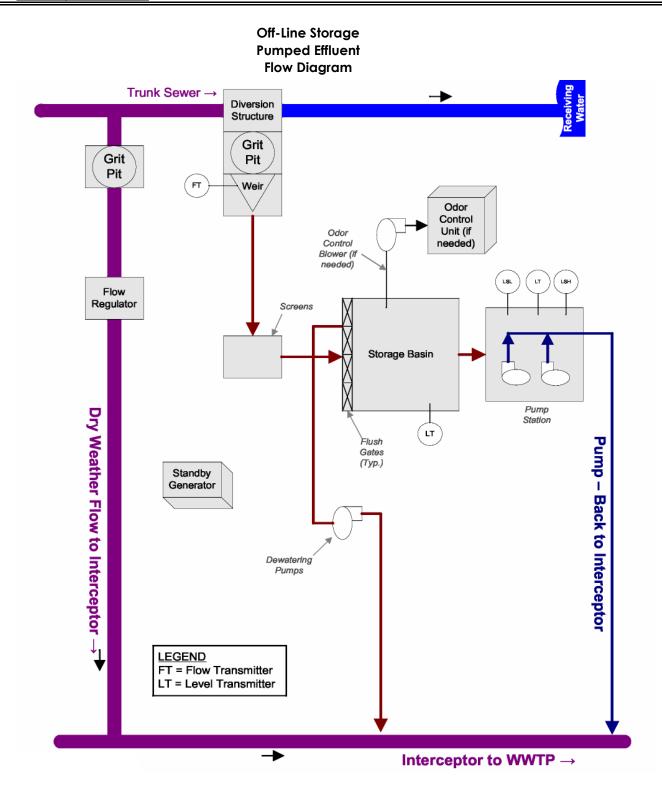

| Peabody Lane #3                       | Morris Forman | Manhole     | Ground      | 55,500             |
| 51161     | Brooklawn                             | Morris Forman | Manhole     | Ground      | 438,000            |
|           | Watterson Expressway<br>at South Fork |               |             |             |                    |
| 51221     | Beargrass Creek                       | Morris Forman | Constructed | Stream      | 13,500             |
| 90700     | Christian Court                       | Morris Forman | Manhole     | Catch Basin | 5,400              |
| ISO21A-SI | Bowman Field Siphon                   | Morris Forman | Constructed | Stream      | No data            |



# SSO SSDP Project Fact Sheet



**SSO Project Number:** 

S\_MISF\_MF\_NB01\_M\_01\_C\_A1







**Project Name:** 

## SSO SSDP Project Fact Sheet



SSO Project Number: S\_MISF\_MF\_NB01\_M\_01\_C\_A1

Middle Fork Relief Interceptor, Wet Weather Storage, and

UMFLS Diversion 2 - PS Diversion and Storage

Modeled Area: Middle Fork

Branch or SSO ID: MF01

**Project Type:** Off-line Storage & Pipe Upgrades

**Receiving Stream:** Middle Fork Beargrass Creek, South Fork Beargrass Creek, Greasy

Ditch, and Goose Creek

**Project Description:** This alternative includes constructing 10,200 LF of 30" Force Main

Diversion to Hikes Lane Interceptor from Ex UMFLS. Construct Middle

Fork Relief Interceptor between Oxmoor and Middle Fork at

Breckenridge. Construct 1.6 MG covered facility near Car Wash Site. Upsize pipe downstream of MH 15138 to 18". 11,800 LF total new gravity pipe incl