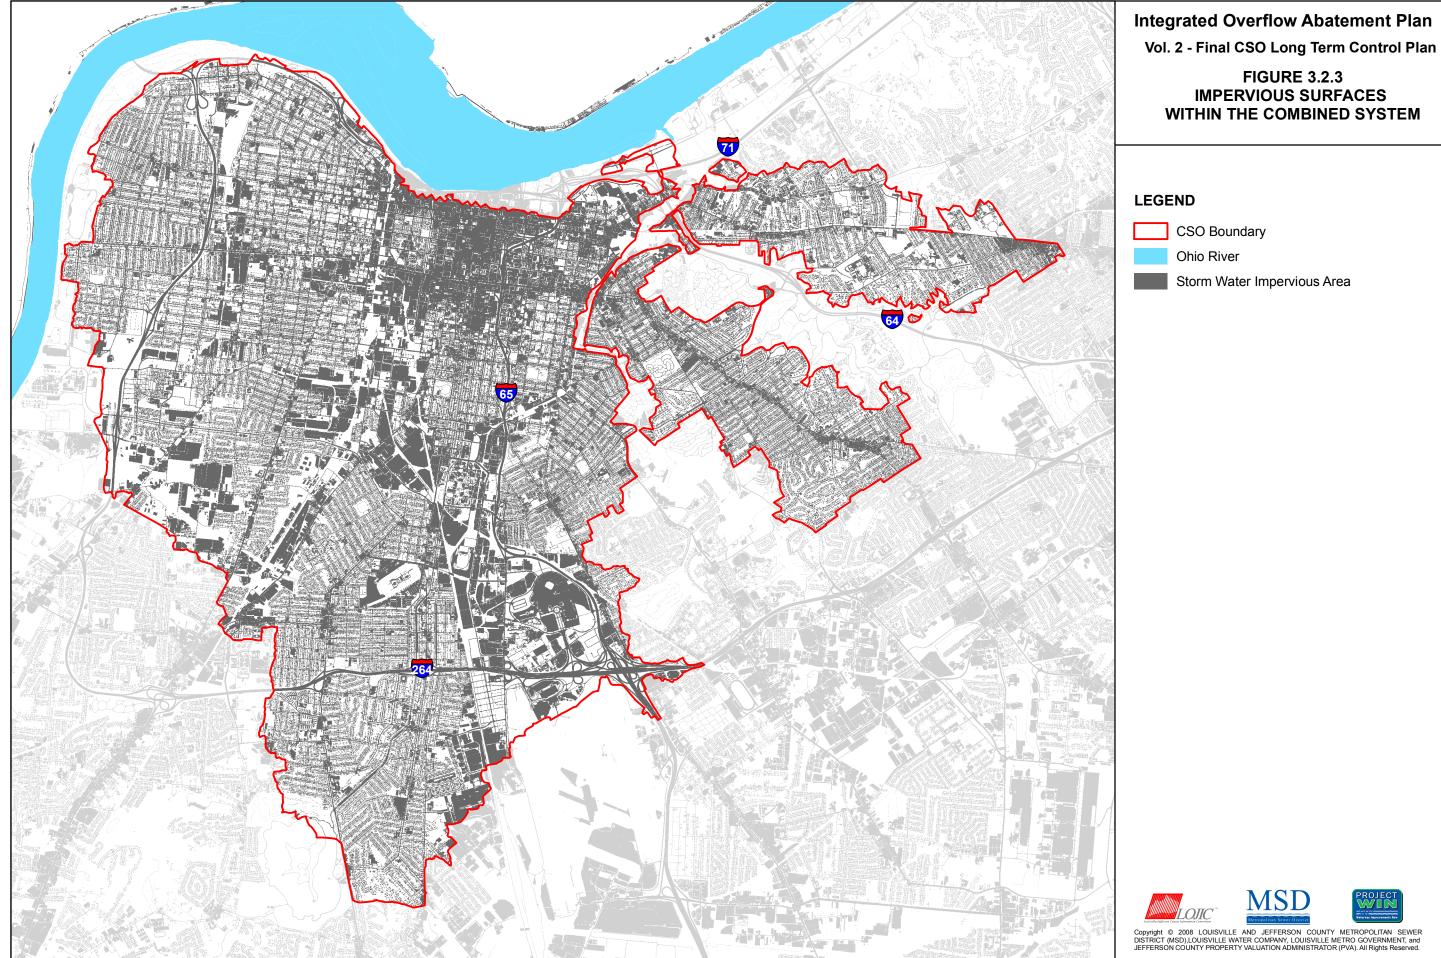

Vol. 2 - Final CSO Long-Term Control Plan

# FIGURE 3.2.5 RUNOFF SCENARIO IN NATURAL CONDITIONS

NOTE: Water quantities are for CSO areas only.

Copyright © 2008 LOUISVILLE AND JEFFERSON COUNTY METROPOLITAN SEWE DISTRICT (MSD),LOUISVILLE WATER COMPANY, LOUISVILLE METRO GOVERNMENT, an JEFFERSON COUNTY PROPERTY VALUATION ADMINISTRATOR (PVA). All Rights Reserved