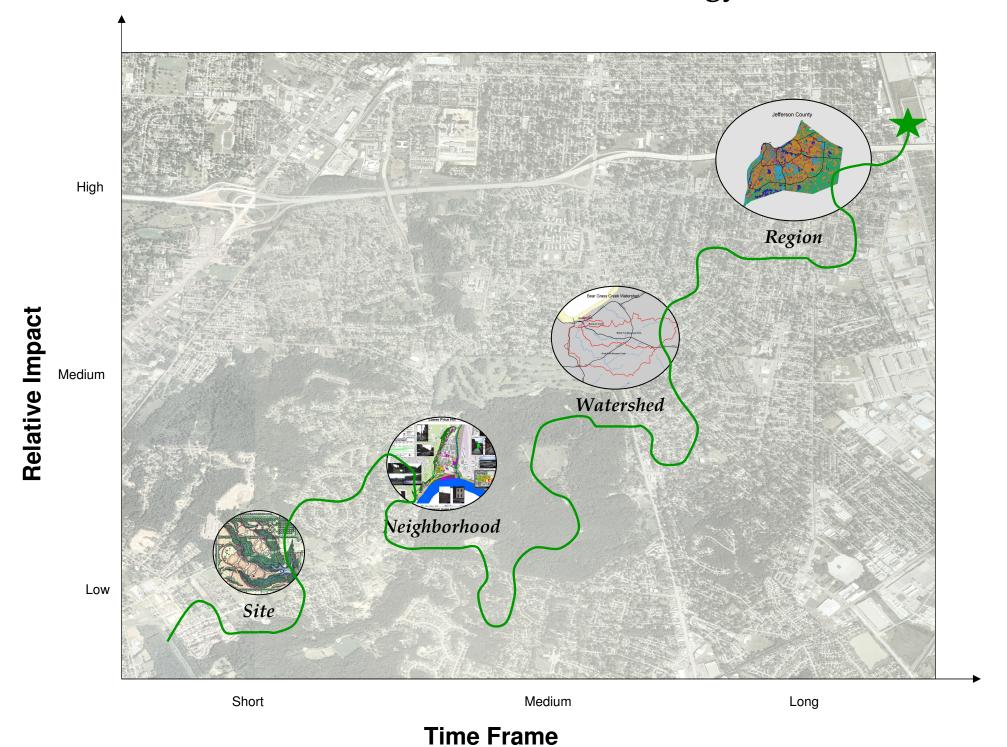

## **Green Infrastructure Strategy**

Integrated Overflow Abatement Plan
Vol. 2 - Final CSO Long - Term Control Plan

FIGURE 3.2.1
GRAPHICAL DEPICTION OF
GREEN INFRASTRUCTURE STRATEGY

Copyright © 2008 LOUISVILLE AND JEFFERSON COUNTY METROPOLITAN SEWE DISTRICT (MSD), LOUISVILLE WATER COMPANY, LOUISVILLE METRO GOVERNMENT, an JEFFERSON COUNTY PROPERTY VALUATION ADMINISTRATOR (PVA). All Rights Reserver