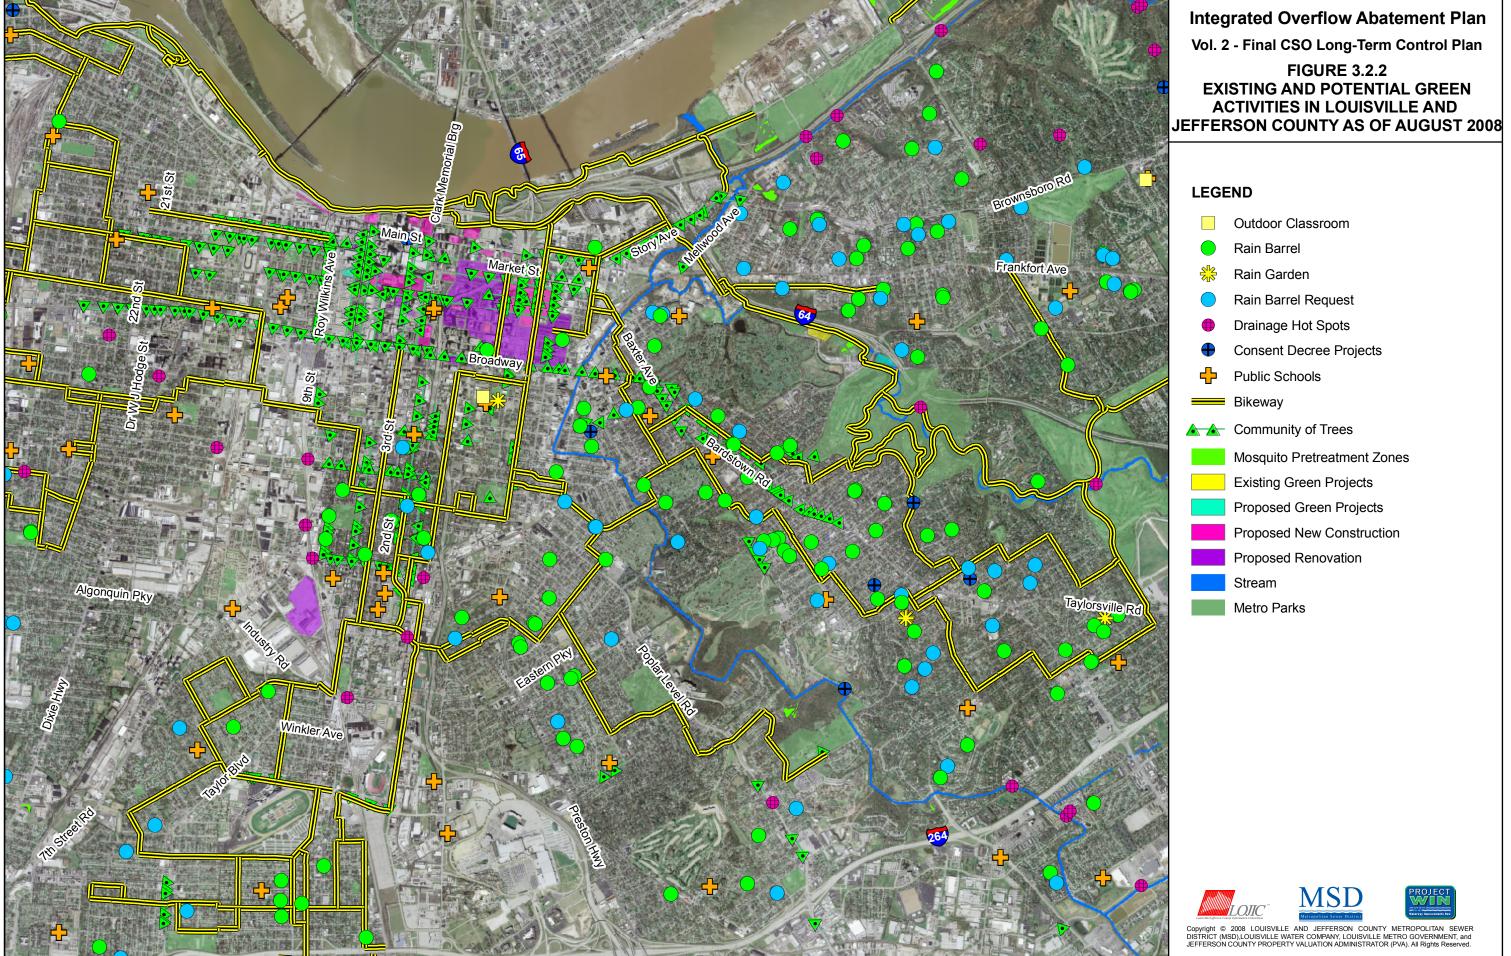

Vol. 2 - Final CSO Long Term Control Plan

FIGURE 3.2.6 TREE CANOPY EVALUATION RESULTS

**Integrated Overflow Abatement Plan** Vol. 2 - Final CSO Long-Term Control Plan

> **FIGURE 3.2.7 CSS SYSTEM AND THE LOCAL STREAM NETWORKS**