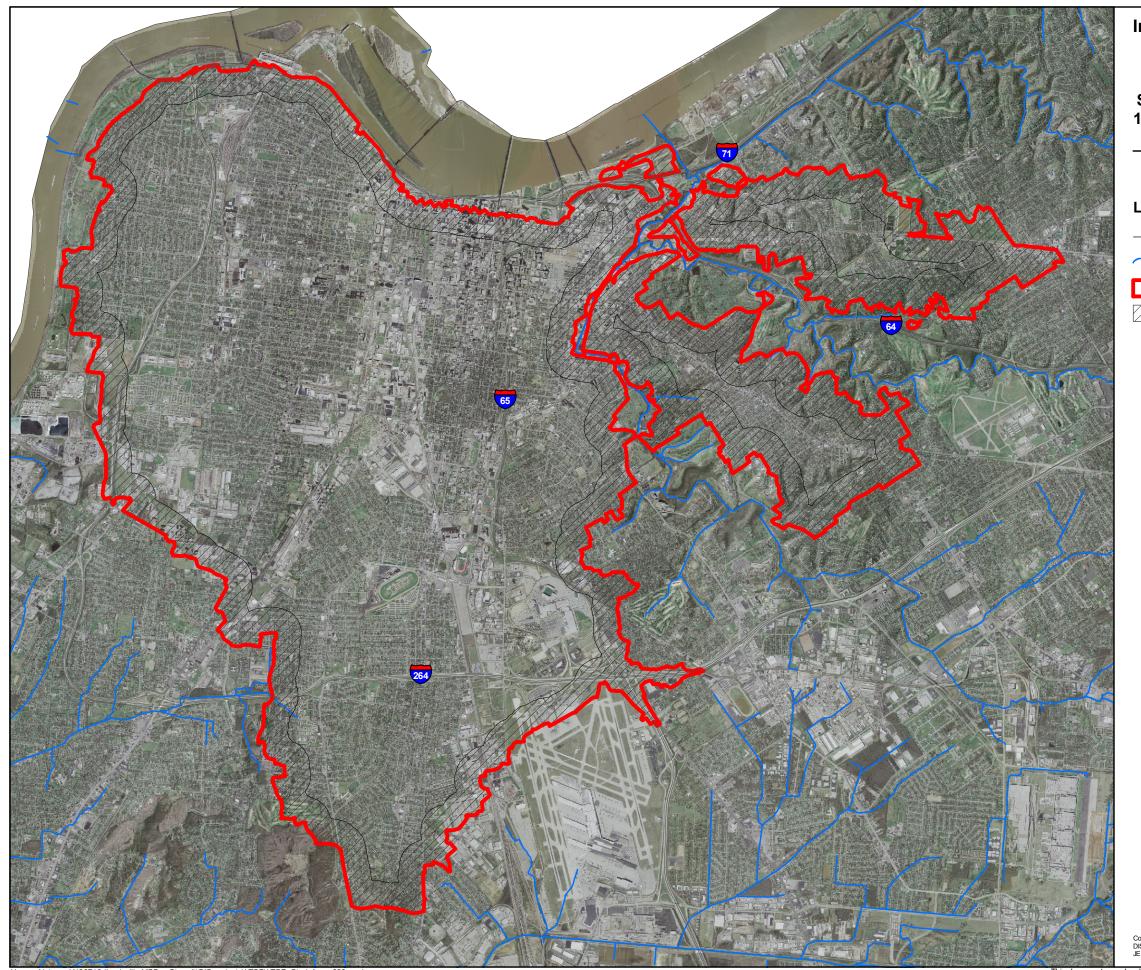

Vol. 2 - Final CSO Long-Term Control Plan

**FIGURE 3.2.8** STUDY AREA PARALLEL TO THE CSS 1/4 MILE INSIDE EXISTING BOUNDARY FOR STORMWATER REDIRECTION

#### **LEGEND**

--- Major Roads

Streams

CSO Boundary

1/4Mile CSO Buffer (8,000 Acres)

Vol. 2 - Final CSO Long Term Control Plan