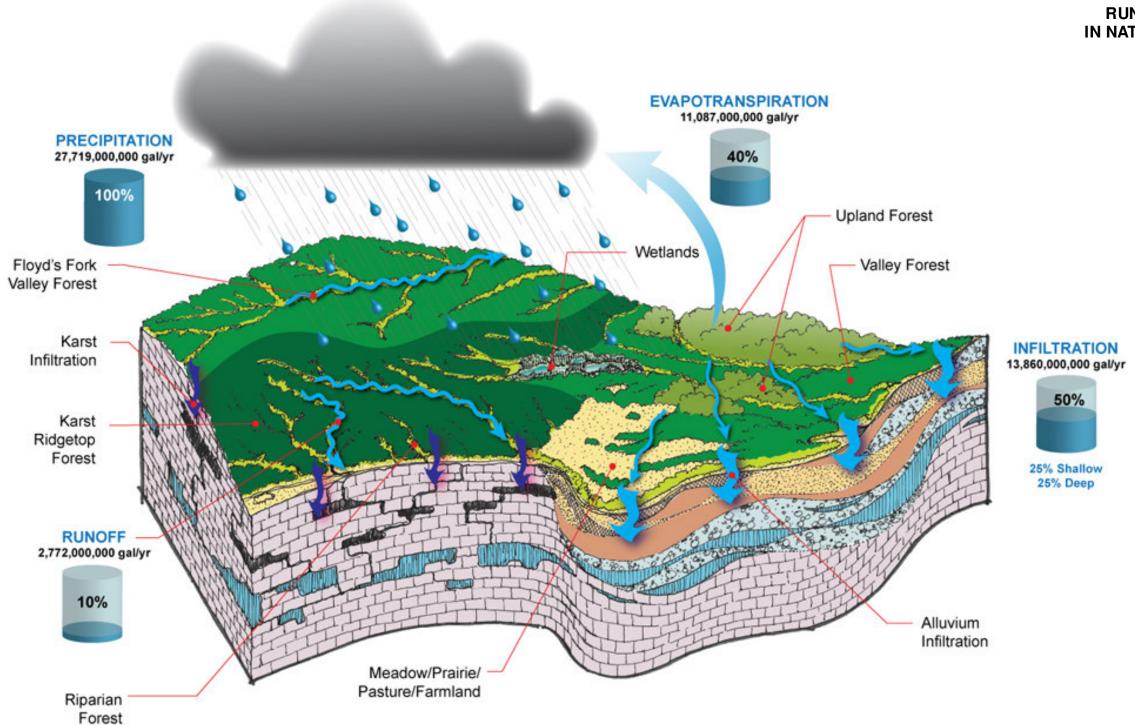

# FIGURE 3.2.5 RUNOFF SCENARIO IN NATURAL CONDITIONS

NOTE: Water quantities are for CSO areas only.

Copyright © 2008 LOUISVILLE AND JEFFERSON COUNTY METROPOLITAN SEWE DISTRICT (MSD),LOUISVILLE WATER COMPANY, LOUISVILLE METRO GOVERNMENT, an JEFFERSON COUNTY PROPERTY VALUATION ADMINISTRATOR (PVA). All Rights Reserved