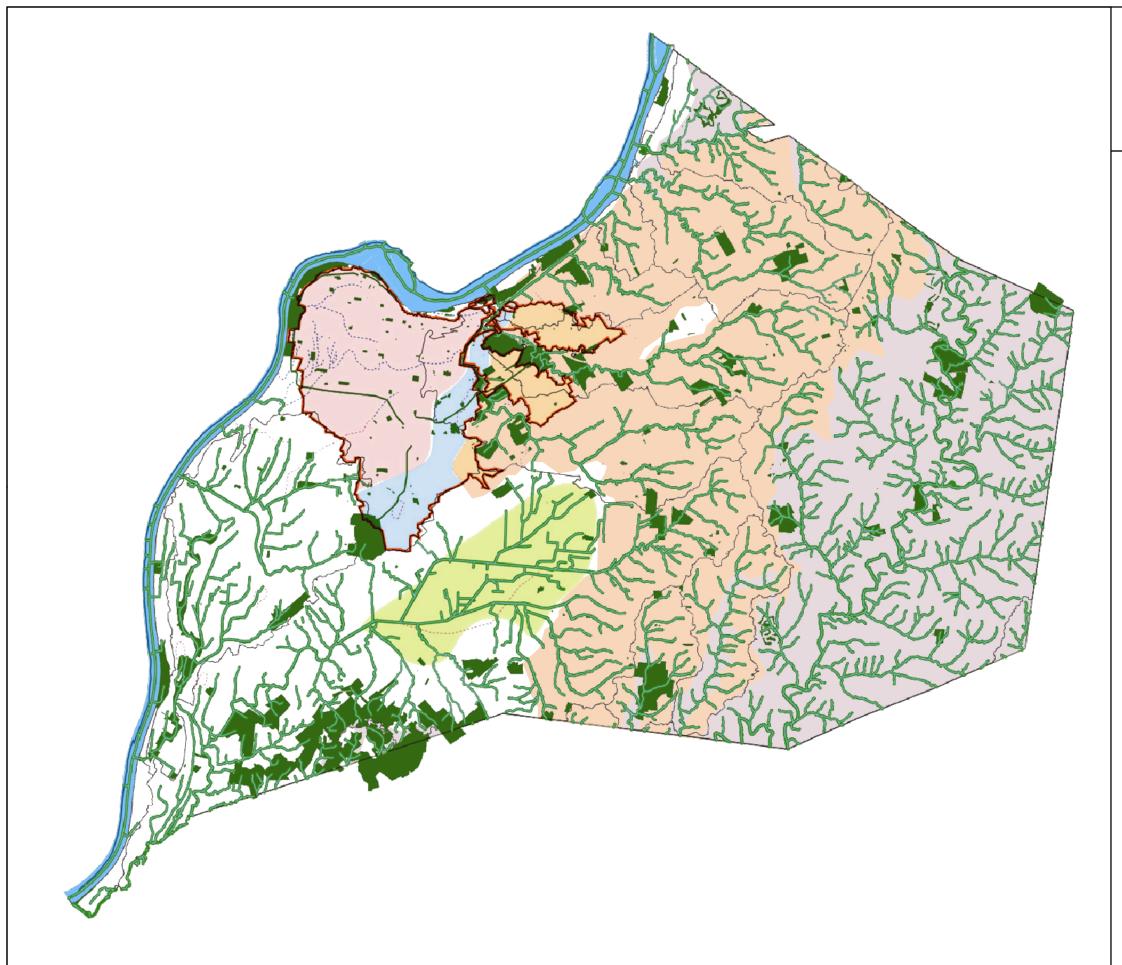

#### **LEGEND**

Streams with LDC-Recommended Buffers

Historic Streams

Loess Terrace Geology with Moderate Infiltration Potential

Karst Geology with Strategic Infiltration Potential Alluvial Geology with High Infiltration Potential

Karst (Major)

Karst (Moderate)

Low Land

Watershed

Metro Parks & Open Space

Copyright © 2008 LOUISVILLE AND JEFFERSON COUNTY METROPOLITAN SEWER DISTRICT (MSD),LOUISVILLE WATER COMPANY, LOUISVILLE METRO GOVERNMENT, and JEFFERSON COUNTY PROPERTY VALUATION ADMINISTRATOR (PVA). All Rights Reserved.