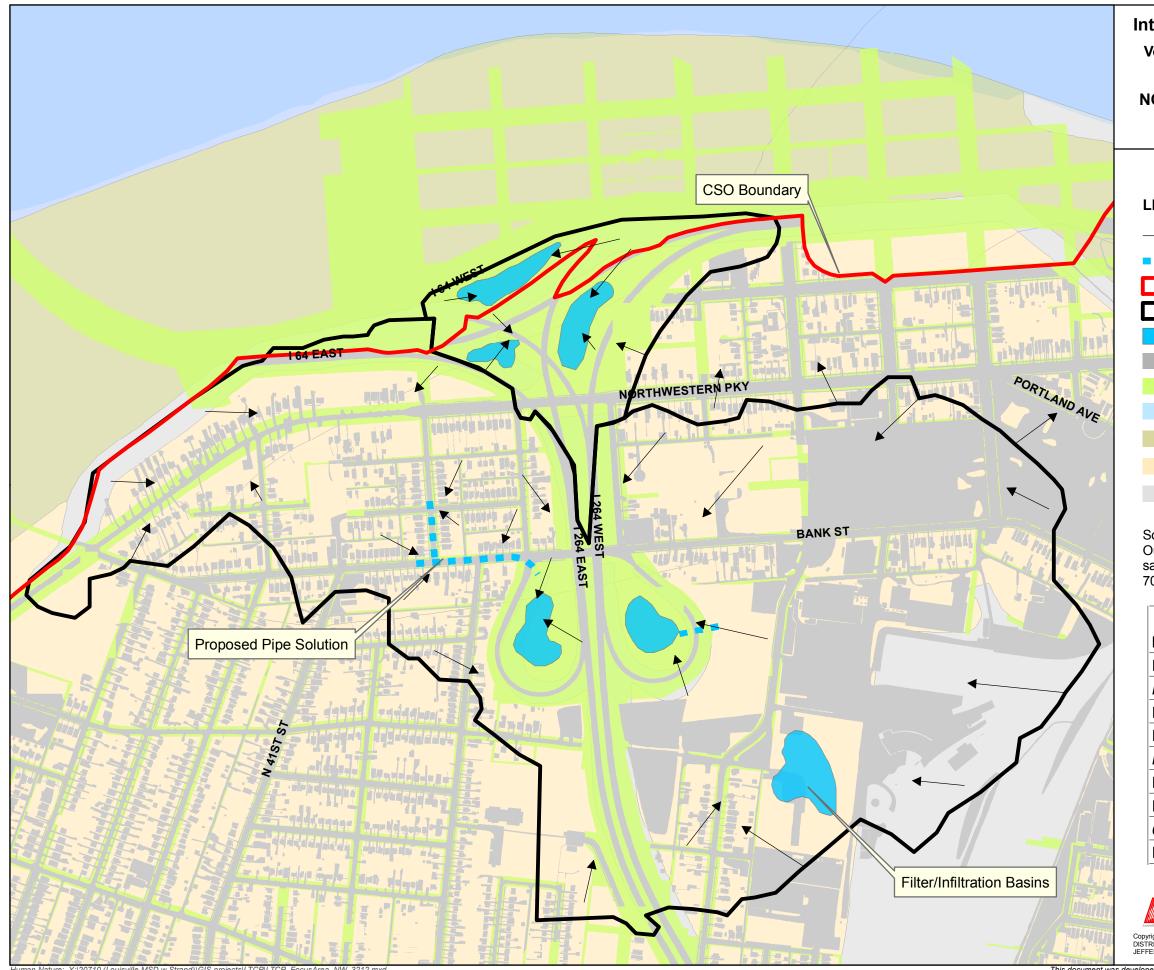

**Integrated Overflow Abatement Plan** Vol. 2 - Final CSO Long-Term Control Plan **FIGURE 3.2.12** NORTHWEST GREEN FOCUS AREA

#### **LEGEND**

→ Flow Direction

■ Proposed Pipe Solution

**CSO** Boundary

Drainage Area

Potential Infiltration Area

Impervious Area

Right of Way

Ohio River

Alluvium

Glacial outwash (Wisconsinan)

Artificial fill

Outwash; Silts and clays in upper 15 to 20 feet, sands below, grading into gravel. Limestone 70 to 100 feet deep

|                   | Area    |
|-------------------|---------|
| Features          | (Acres) |
| Drainage Basin NW | 272     |
| Interstate        |         |
| Road Right of Way | 50      |
| Impervious        | 17      |
| Metro             |         |
| Road Right of Way | 22      |
| Impervious        | 15      |
| Other             |         |
| Impervious        | 72      |