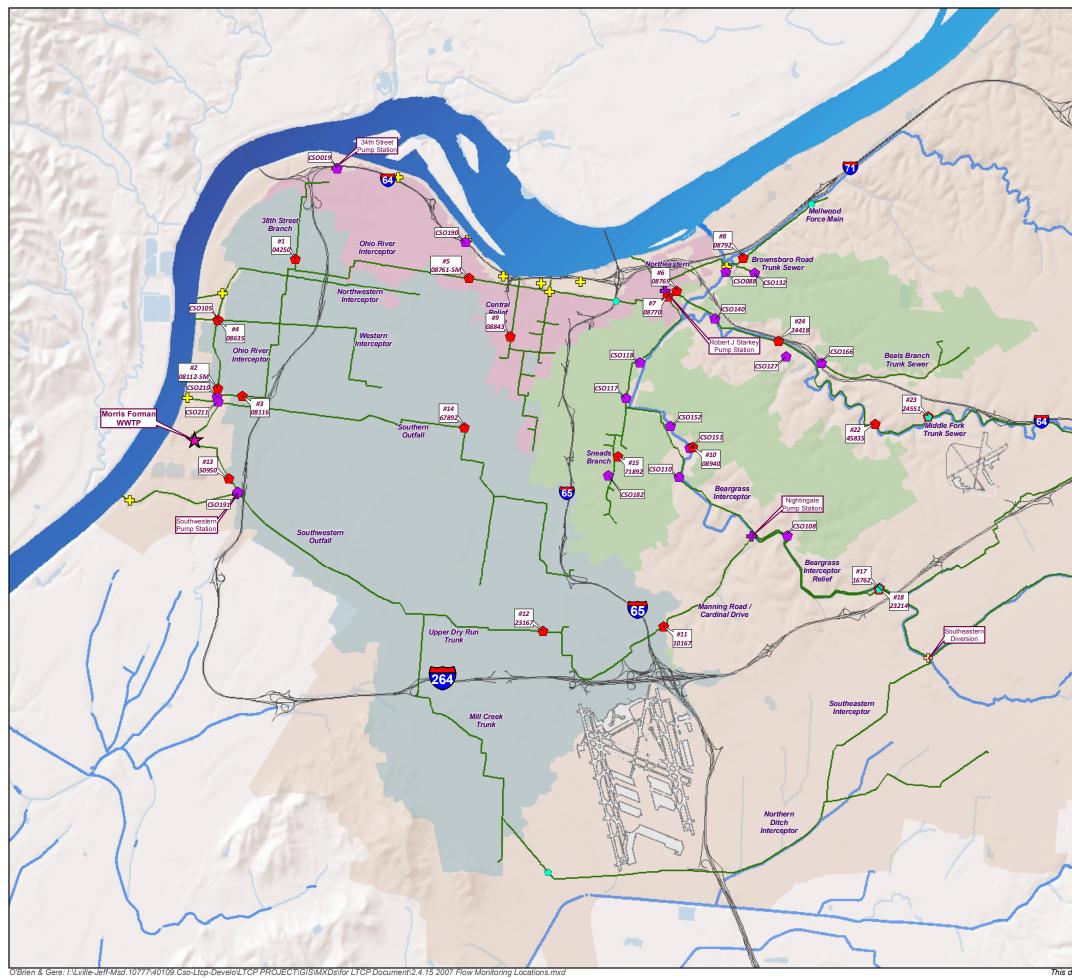

### FIGURE 2.4.15 2007 FLOW MONITORING LOCATIONS

## LEGEND

- In-System Flow Monitoring
- Overflow Monitoring
- Upstream Boundary
- + Flood Pump Station
- Sanitary Pump Station
- Southeastern Diversion
- ★ Wastewater Treatment Plant
- Major Sewer Line
- /// Interstate

**Regional Boundaries** 

- Beargrass Creek
- Ohio River North
- Ohio River West
- Morris Forman Service Area
- Water Feature

Copyright © 2008 LOUISVILLE AND JEFFERSON COUNTY METROPOLITAN SEWER DISTRICT (MSD),LOUISVILLE WATER COMPANY, LOUISVILLE METRO GOVERNMENT, and JEFFERSON COUNTY PROPERTY VALUATION ADMINISTRATOR (PVA). All Rights Reserved.