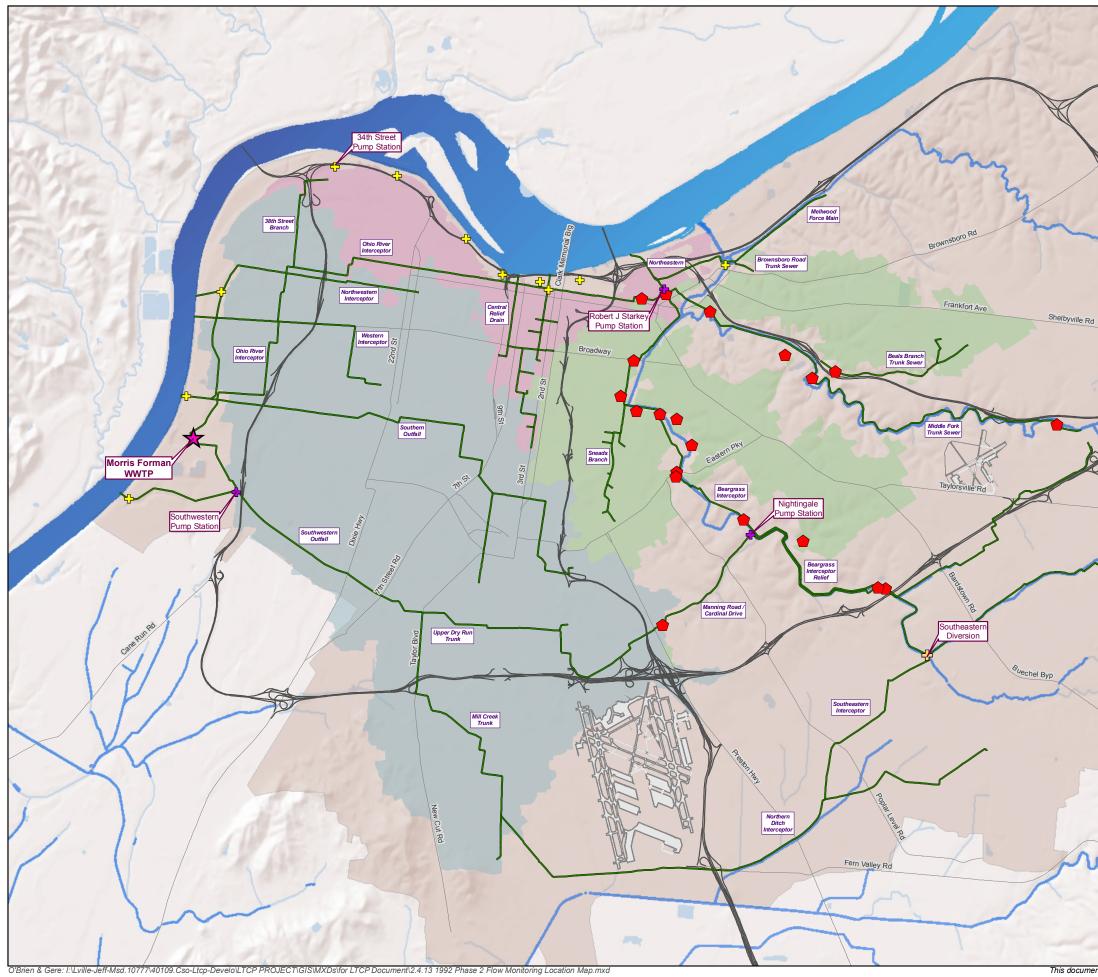

### FIGURE 2.4.13 1992 PHASE II FLOW MONITORING LOCATIONS

## LEGEND

- Flood Pump Station
- Sanitary Pump Station
- Southeastern Diversion
- 1992 Phase II Flow Monitoring Location
- Wastewater Treatment Plant
- Major Sewer Line
- /// Interstate
- Major Road

**Regional Boundaries** 

- Beargrass Creek
- Ohio River North
- Ohio River West
- Morris Forman Service Area
  - Water Feature

Copyright © 2008 LOUISVILLE AND JEFFERSON COUNTY METROPOLITAN SEWER DISTRICT (MSD),LOUISVILLE WATER COMPANY, LOUISVILLE METRO GOVERNMENT, and JEFFERSON COUNTY PROPERTY VALUATION ADMINISTRATOR (PVA). All Rights Reserved.

This document was developed in color. Reproduction in black and white may not represent the data as intended.