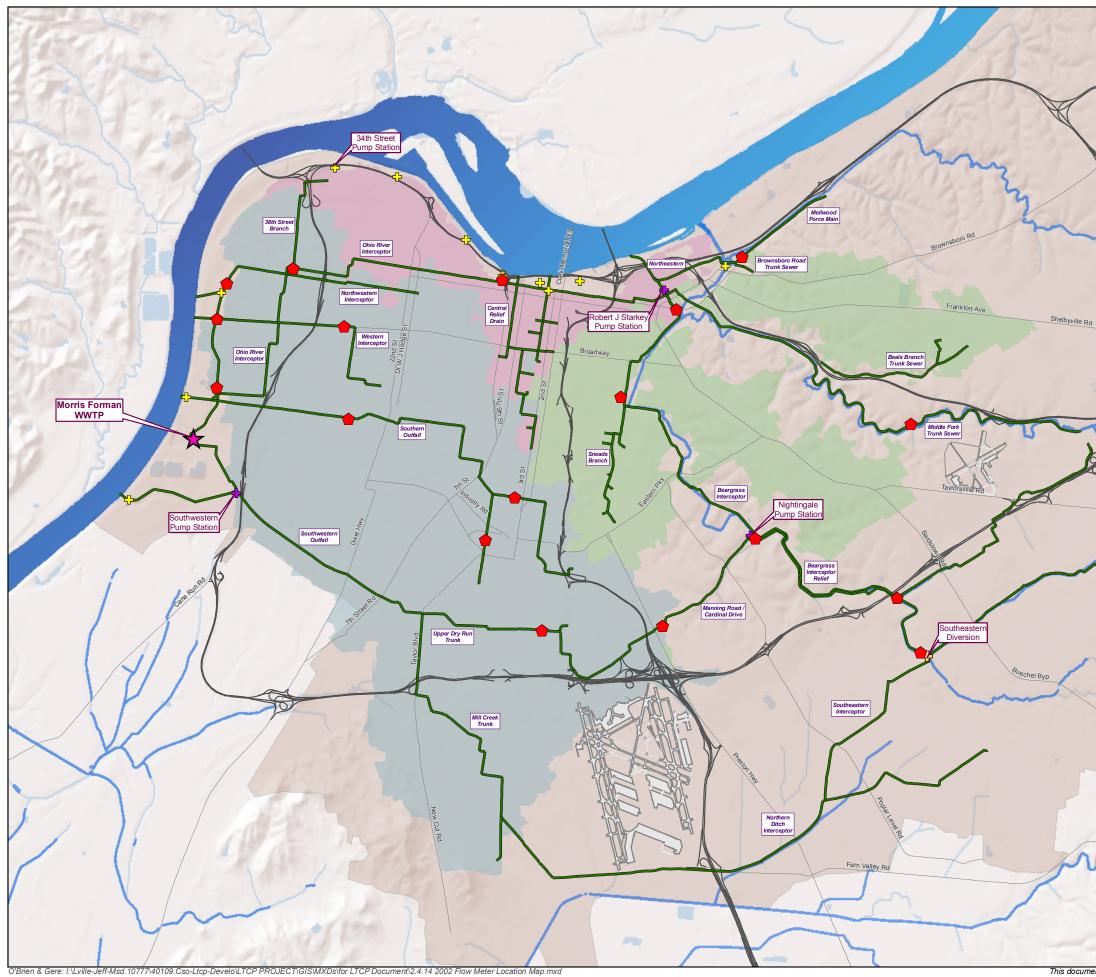

#### FIGURE 2.4.14 2002 FLOW MONITORING LOCATIONS

## LEGEND

- 2002 Flow Monitoring Location
- Flood Pump Station
- Sanitary Pump Station
- Southeastern Diversion
- Wastewater Treatment Plant
- Major Sewer Line
- /// Interstate
- /// Major Road

**Regional Boundaries** 

- Beargrass Creek
- Ohio River North
- Ohio River West
- Morris Forman Service Area
  - Water Feature

Copyright © 2008 LOUISVILLE AND JEFFERSON COUNTY METROPOLITAN SEWER DISTRICT (MSD),LOUISVILLE WATER COMPANY, LOUISVILLE METRO GOVERNMENT, and JEFFERSON COUNTY PROPERTY VALUATION ADMINISTRATOR (PVA). All Rights Reserved.

This document was developed in color. Reproduction in black and white may not represent the data as intended.