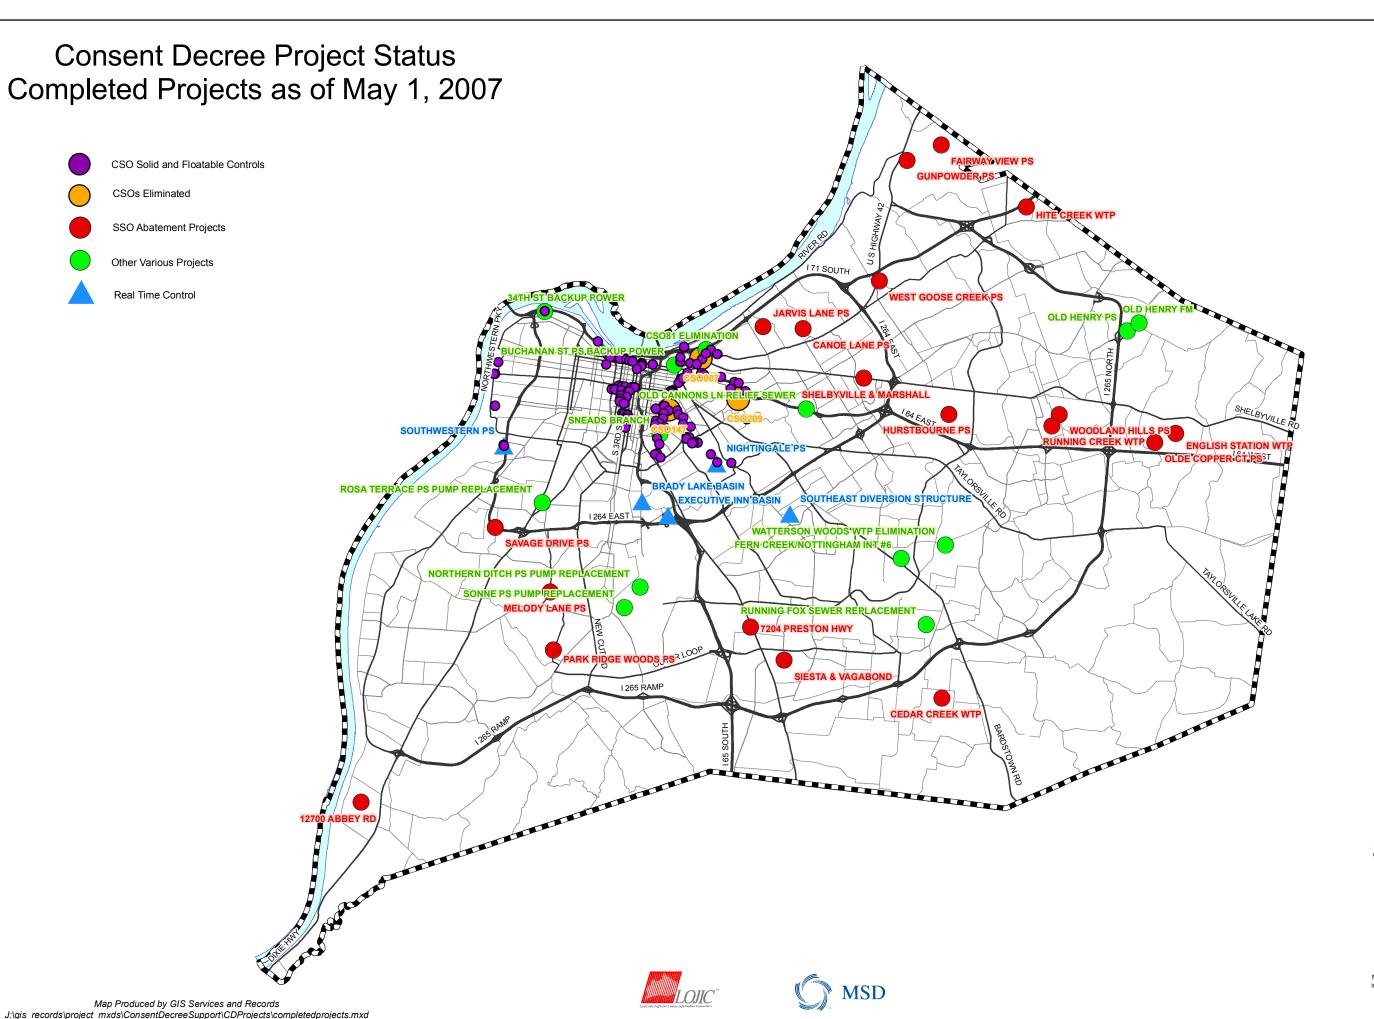

Copyright (c) 2007, LOUISVILLE AND JEFFERSON COUNTY METROPOLITAN SEWER DISTRICT (MSD), LOUISVILLE WATER COMPANY (LWC), LOUISVILLE METRO GOVERNMENT, and JEFFERSON COUNTY PROPERTY VALUATION ADMINISTRATOR (PVA).

Louisville/Jefferson County Information Consortium (LOJIC), a Jefferson County, Kentucky, based cooperative project of:

Louisville/Jefferson Metro Governmen Louisville Water Company Metropolitan Sewer District Property Valuation Administrator

No part of this map may be reproduced or transmitted in any form or by any means, electronic or mechanical, including photocopying and recording, or by any information storage or retrieval system, except as expressly permitted in writing by MSD.