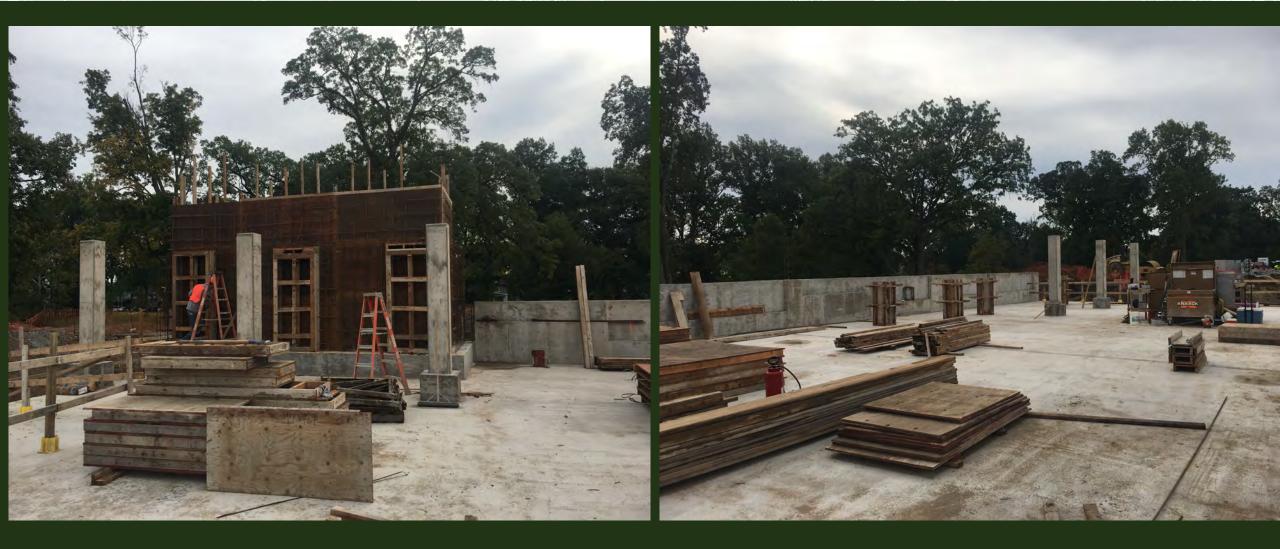

#### Activities to Date

- Construction Update
  - Basin Concrete
    - Concrete at the Basin Substantially Complete
  - Basin Junction Chamber Concrete Complete
  - CSO 189
    - Base Slab (100%)
    - Walls (50%)

#### Upcoming Activities

- Basin Metals, interior piping and electrical. Basin backfill ongoing.
- Underground Control Building Interior piping and electrical
- Basin Courtyard Equipment Pads and concrete paving
- CSO 189 Concrete work ongoing
- CSO 104/105 Continue excavation work followed by Concrete