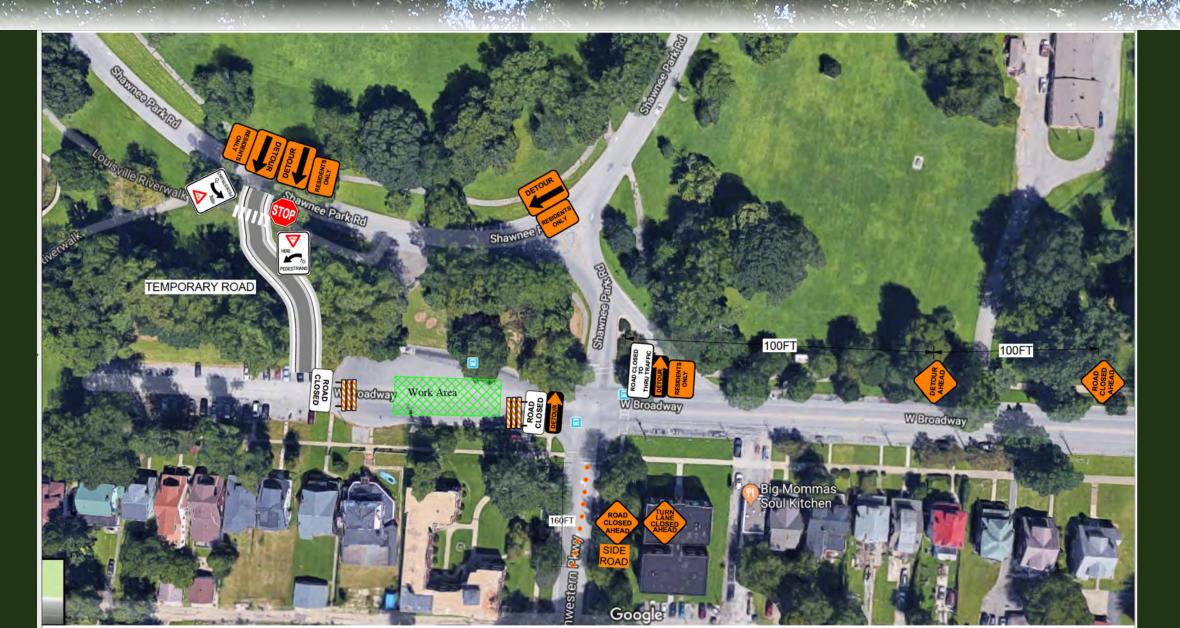

up

- Joash Construction
- Cherokee Construction
- Hi-Mark Construction
- Springfield Plumbing
- Messier
- Seven Seas
- Multivista
- Harmon Steel
- HI-Mark Construction

#### Women Business Enterprise Firms

- Magna Engineers
- Leonard Engineering
- Third Rock Consultants
- ESI
- Lykins
- Terry Gollar Trucking

- Summers Grading
- Quantum Environmental
- S&M Precast
- McKinney Painting
- Jacobi Oil Services
- Geco Enterprises
- Advanced Ready Mix

#### MBE / WBE Update

- Purchasing Ongoing
- Project Commitment
  - MBE 15%
  - WBE 6%
- Current Projections
  MBE 17.25%
  WBE 7.75%



#### Local Labor

## Project Commitment – 76% Current Local Labor – 82%



225 Local Residents from Jefferson County have worked on the project.

#### PUBLIC AND COMMUNITY OUTREACH

## Work in Broadway Update



#### Website Updates

#### Sept 21 • Hornung Field Update

August 15 • Basin Update

July 11 • PowerPoint upload







#### **Next SAC Meeting**

- SAC Meetings
  - January 15, 2019 at 6:00 pm

#### Guest Comments

- Raise your hand to be recognized
- Comments to be held to 3 minutes