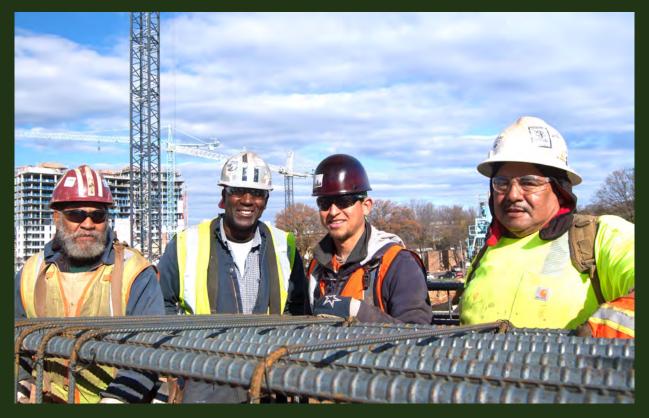

#### Local Labor

## Project Commitment – 76% Current Local Labor – 82%

225 Local Residents from Jefferson County have worked on the project.