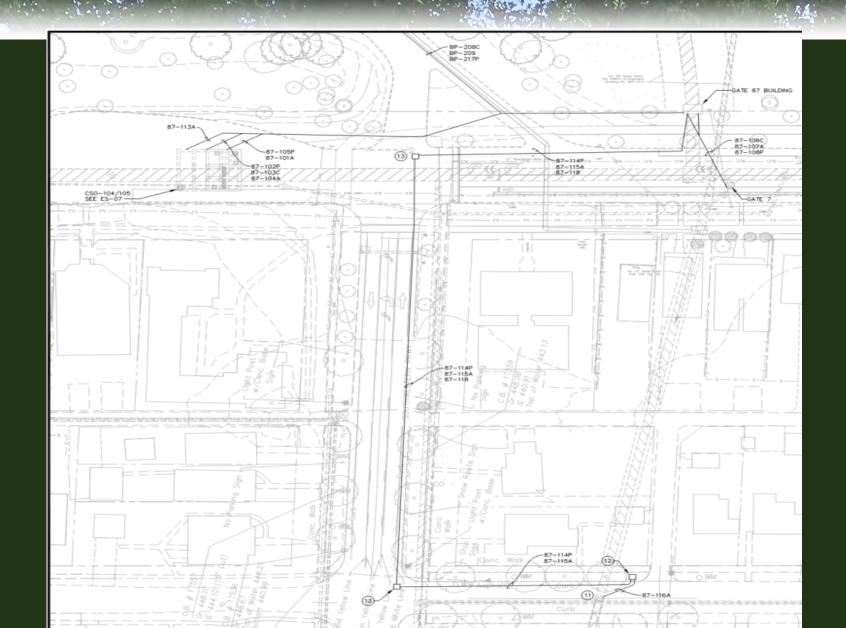

#### Force Main Broadway

#### Underground Electrical Work to Varble

- Underground conduit to Flow measuring device
- Work should be complete early next week