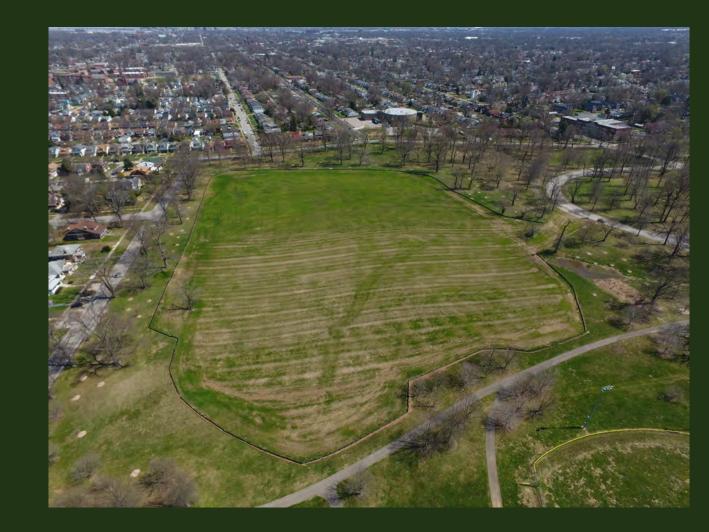

#### Hornung Field

- Planned seeding
- Improved subgrade
- Removed rocks and ruts

ш

Basin

**DWA** 

SHAWNEE PARK ENTRANCE RD

W BROADWAY