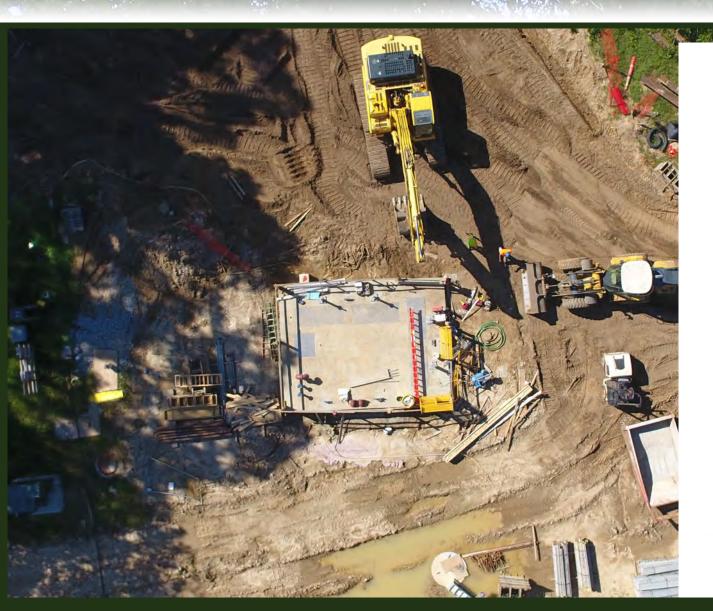

#### Activities to Date

- Construction Update
  - Basin Concrete
    - Concrete at the Basin Substantially Complete
  - Basin Junction Chamber Concrete Complete
  - CSO 189
    - Base Slab (100%)
    - Walls (50%)