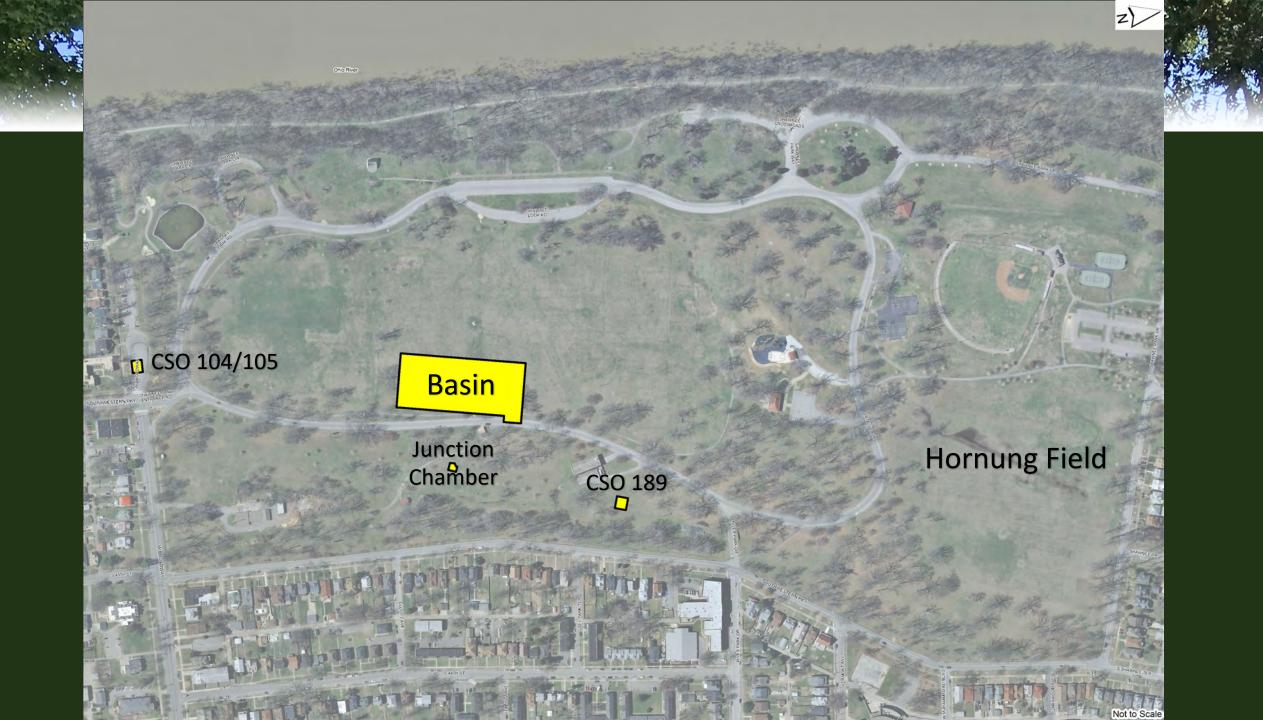

#### Hornung Field

- Planned seeding
- Improved subgrade
- Removed rocks and ruts

ш

Basin

**DWA** 

SHAWNEE PARK ENTRANCE RD

W BROADWAY

## Junction Chamber

ISOMETRIC EXTERIOR VIEW

T GRAPHE SCALE

# CSO 189

TER

PARK .

DEL

AVE

RIVER PARK DR

01-194

m