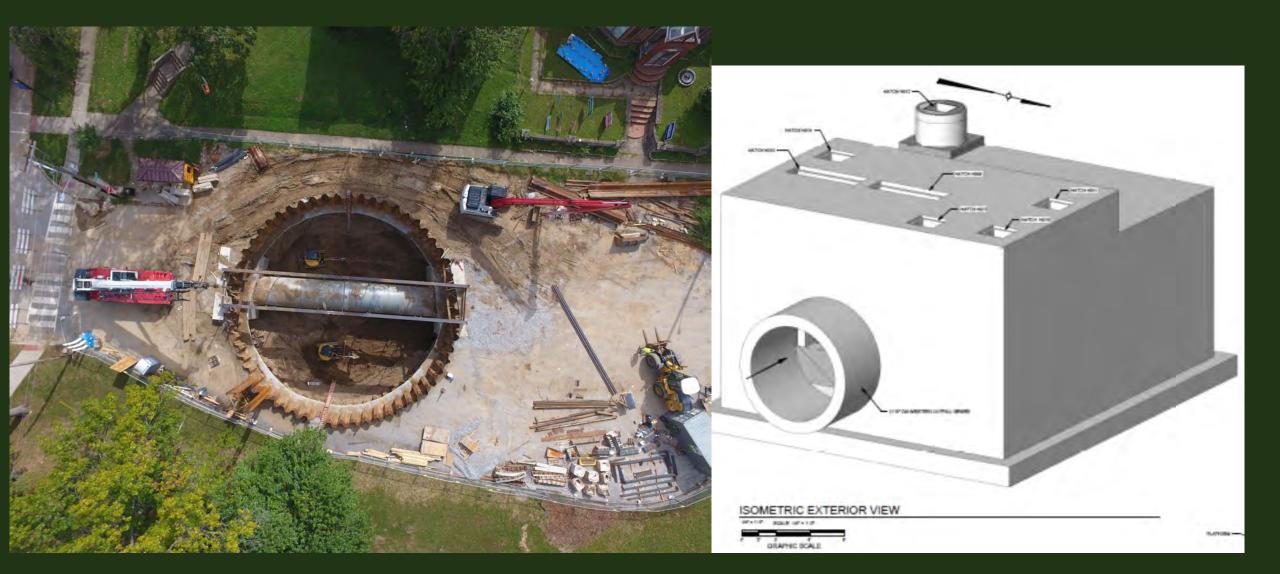

#### Activities to Date

- Construction Update
  - Basin Concrete
    - Concrete at the Basin Substantially Complete
  - Basin Junction Chamber Concrete Complete
  - CSO 189
    - Base Slab (100%)
    - Walls (50%)

#### Upcoming Activities

- Basin Metals, interior piping and electrical. Basin backfill ongoing.
- Underground Control Building Interior piping and electrical
- Basin Courtyard Equipment Pads and concrete paving
- CSO 189 Concrete work ongoing
- CSO 104/105 Continue excavation work followed by Concrete