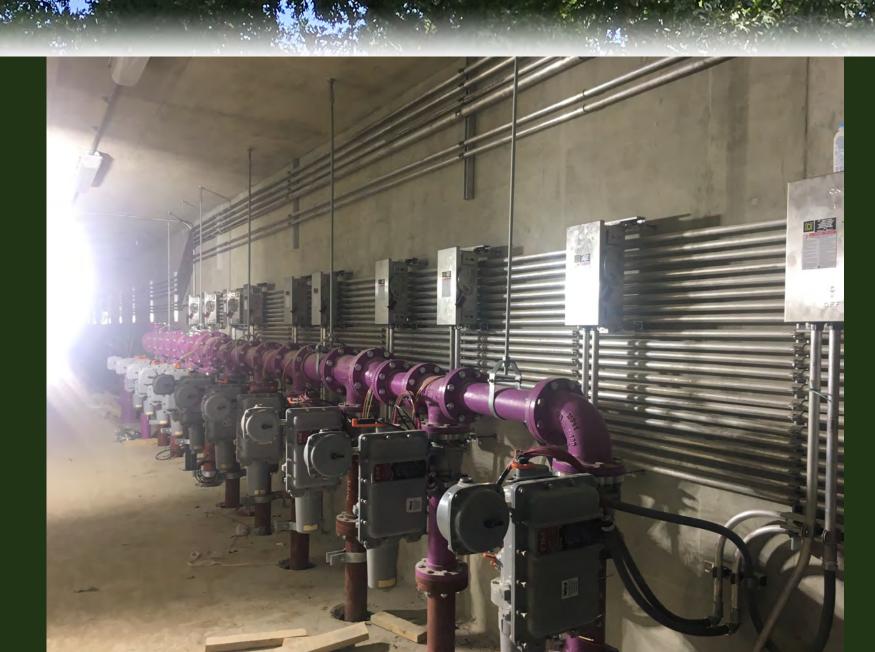

#### Activities to Date

- Construction Update
  - Basin Concrete
    - Concrete at the Basin Substantially Complete
  - Basin Junction Chamber Concrete Complete
  - CSO 189
    - Base Slab (100%)
    - Walls (50%)

#### Upcoming Activities

- Basin Metals, interior piping and electrical. Basin backfill ongoing.
- Underground Control Building Interior piping and electrical
- Basin Courtyard Equipment Pads and concrete paving
- CSO 189 Concrete work ongoing
- CSO 104/105 Continue excavation work followed by Concrete