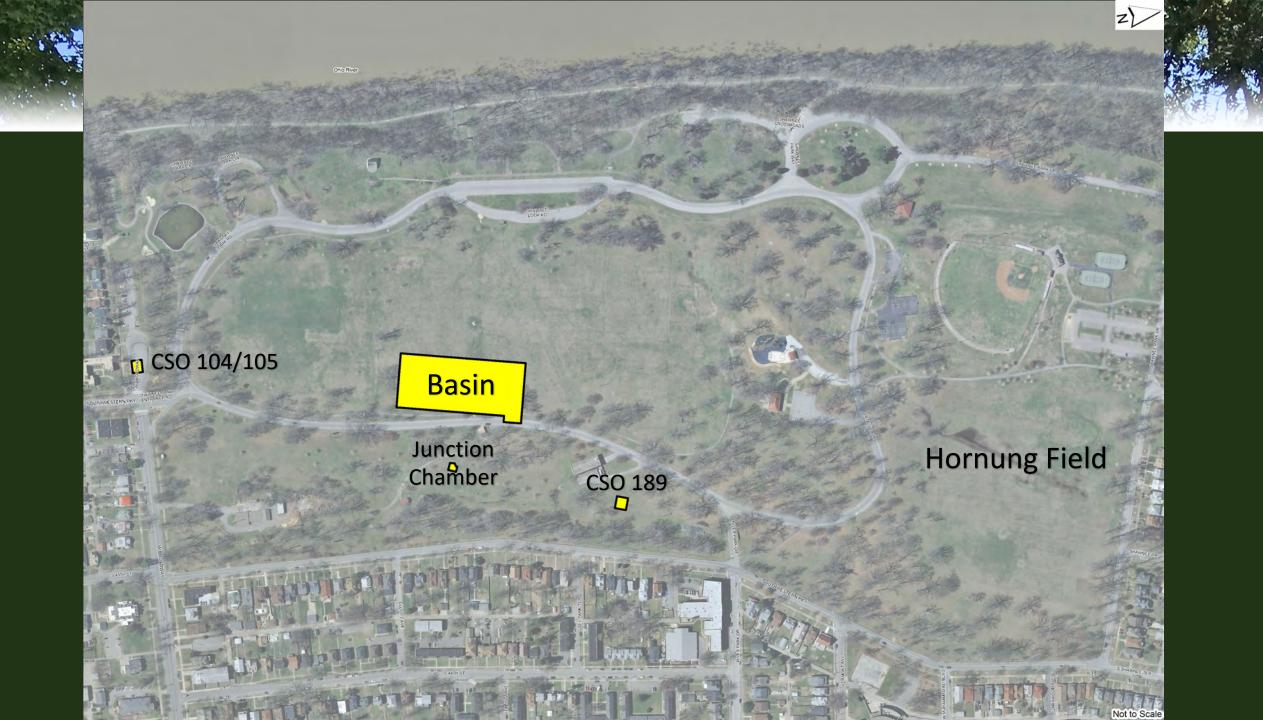

#### Hornung Field

- Planned seeding
- Improved subgrade
- Removed rocks and ruts

ш

Basin

**DWA** 

SHAWNEE PARK ENTRANCE RD

W BROADWAY

# CSO 189

TER

PARK .

DEL

AVE

RIVER PARK DR

01-194

m

#### Activities to Date

- Construction Update
  - Basin Concrete
    - Concrete at the Basin Substantially Complete
  - Basin Junction Chamber Concrete Complete
  - CSO 189
    - Base Slab (100%)
    - Walls (50%)

#### Upcoming Activities

- Basin Metals, interior piping and electrical. Basin backfill ongoing.
- Underground Control Building Interior piping and electrical
- Basin Courtyard Equipment Pads and concrete paving
- CSO 189 Concrete work ongoing
- CSO 104/105 Continue excavation work followed by Concrete