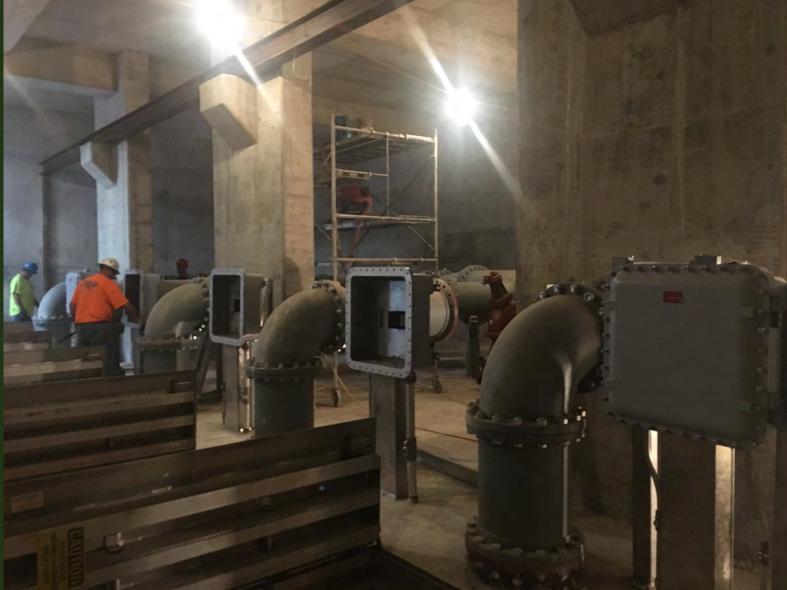

#### Activities to Date

- Construction Update
  - Basin Concrete
    - Concrete at the Basin Substantially Complete
  - Basin Junction Chamber Concrete Complete
  - CSO 189
    - Base Slab (100%)
    - Walls (50%)

#### Upcoming Activities

- Basin Metals, interior piping and electrical. Basin backfill ongoing.
- Underground Control Building Interior piping and electrical
- Basin Courtyard Equipment Pads and concrete paving
- CSO 189 Concrete work ongoing
- CSO 104/105 Continue excavation work followed by Concrete