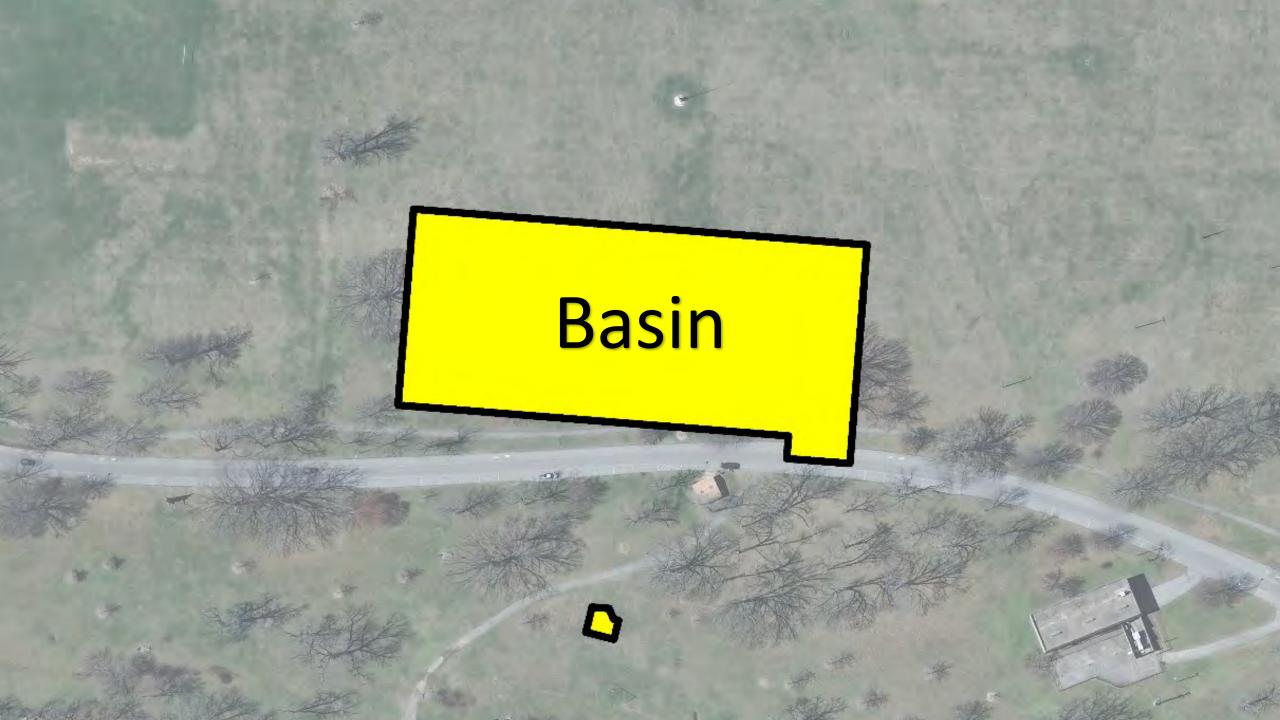

#### Activities to Date

- Construction Update
  - Basin Concrete
    - Concrete at the Basin Substantially Complete
  - Basin Junction Chamber Concrete Complete
  - CSO 189
    - Base Slab (100%)
    - Walls (50%)

#### Upcoming Activities

- Basin Metals, interior piping and electrical. Basin backfill ongoing.
- Underground Control Building Interior piping and electrical
- Basin Courtyard Equipment Pads and concrete paving
- CSO 189 Concrete work ongoing
- CSO 104/105 Continue excavation work followed by Concrete