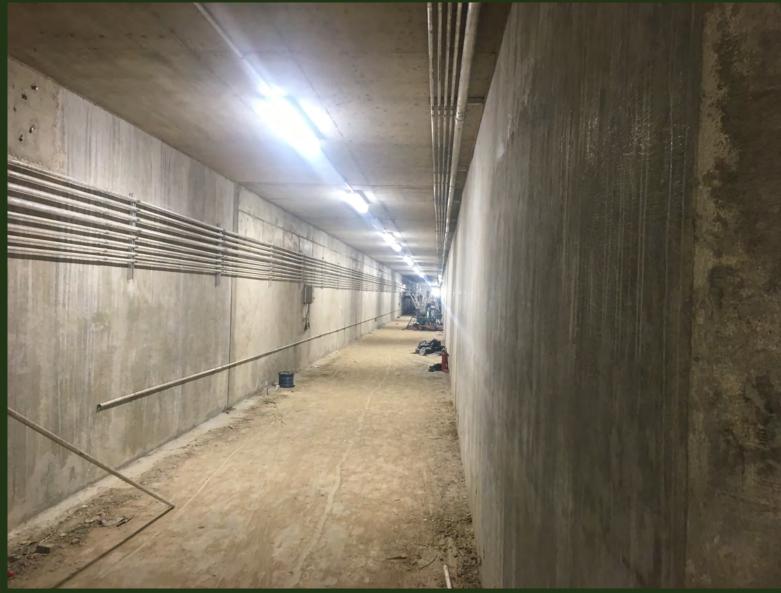

#### Force Main Broadway

#### Underground Electrical Work to Varble

- Underground conduit to Flow measuring device
- Work should be complete early next week