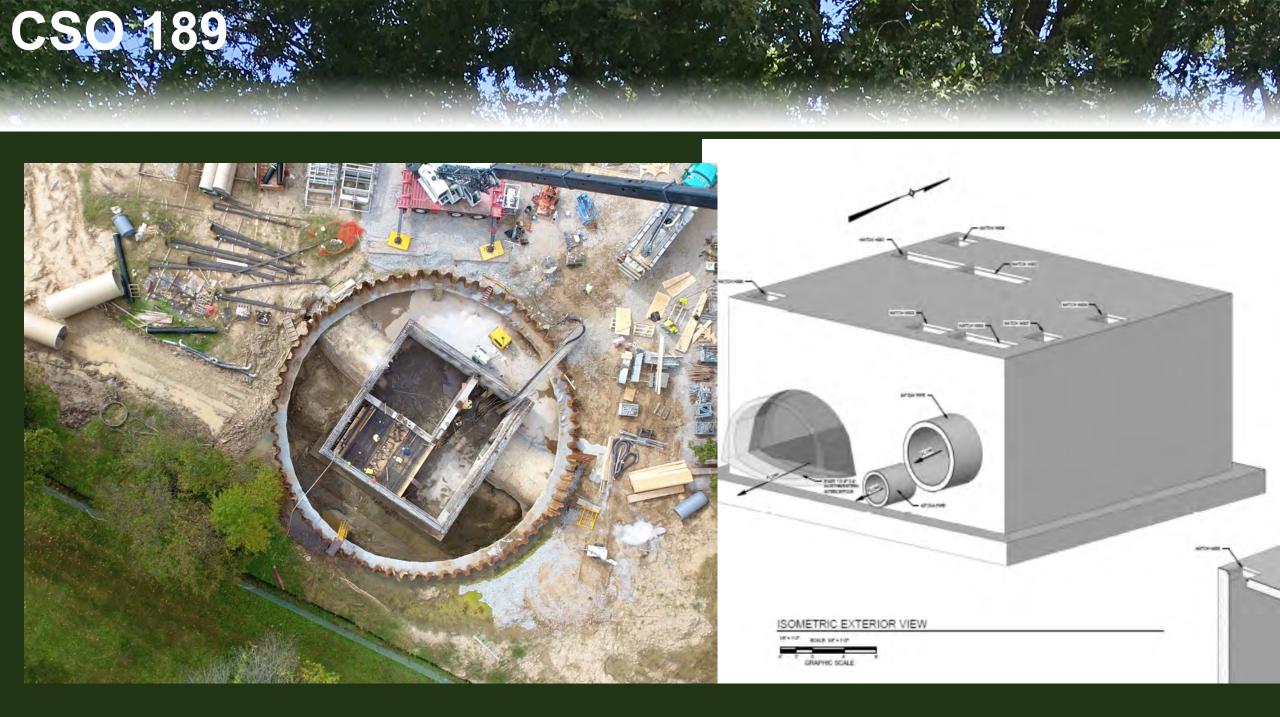

# CSO 189

TER

PARK .

DEL

AVE

RIVER PARK DR

01-194

m

#### Activities to Date

- Construction Update
  - Basin Concrete
    - Concrete at the Basin Substantially Complete
  - Basin Junction Chamber Concrete Complete
  - CSO 189
    - Base Slab (100%)
    - Walls (50%)

#### Upcoming Activities

- Basin Metals, interior piping and electrical. Basin backfill ongoing.
- Underground Control Building Interior piping and electrical
- Basin Courtyard Equipment Pads and concrete paving
- CSO 189 Concrete work ongoing
- CSO 104/105 Continue excavation work followed by Concrete