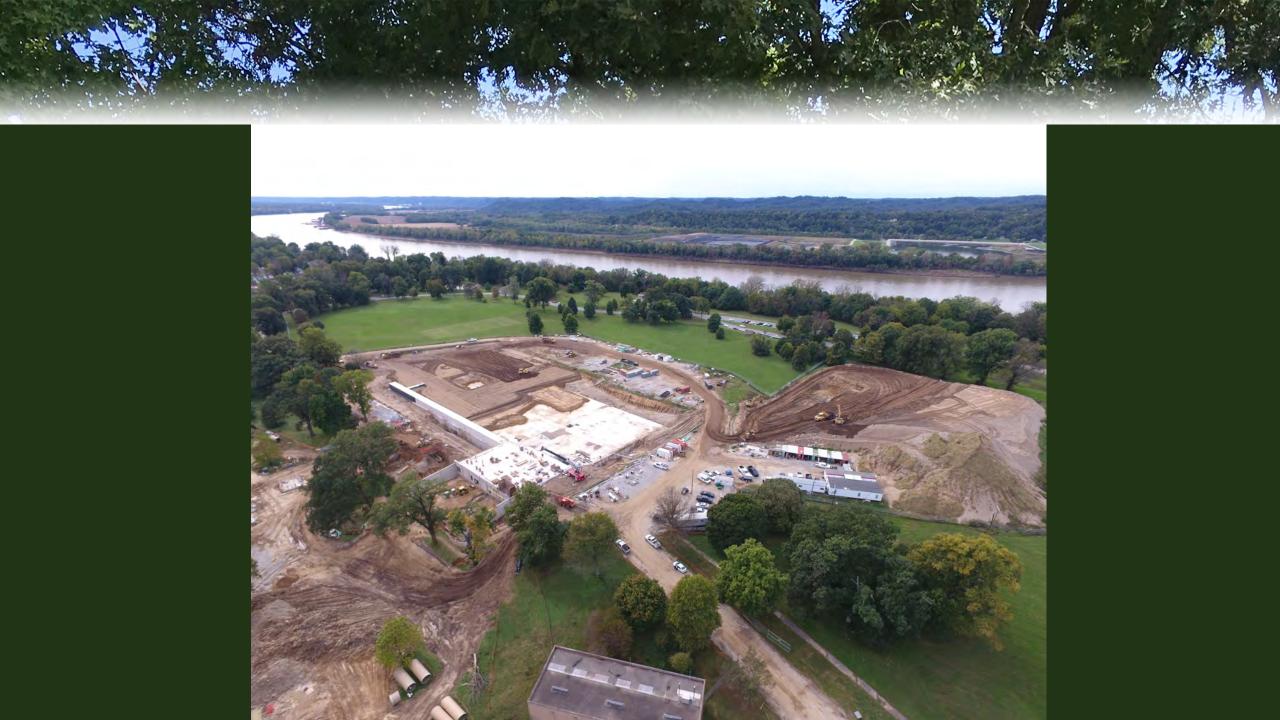

#### Activities to Date

- Construction Update
  - Basin Concrete
    - Concrete at the Basin Substantially Complete
  - Basin Junction Chamber Concrete Complete
  - CSO 189
    - Base Slab (100%)
    - Walls (50%)

#### Upcoming Activities

- Basin Metals, interior piping and electrical. Basin backfill ongoing.
- Underground Control Building Interior piping and electrical
- Basin Courtyard Equipment Pads and concrete paving
- CSO 189 Concrete work ongoing
- CSO 104/105 Continue excavation work followed by Concrete