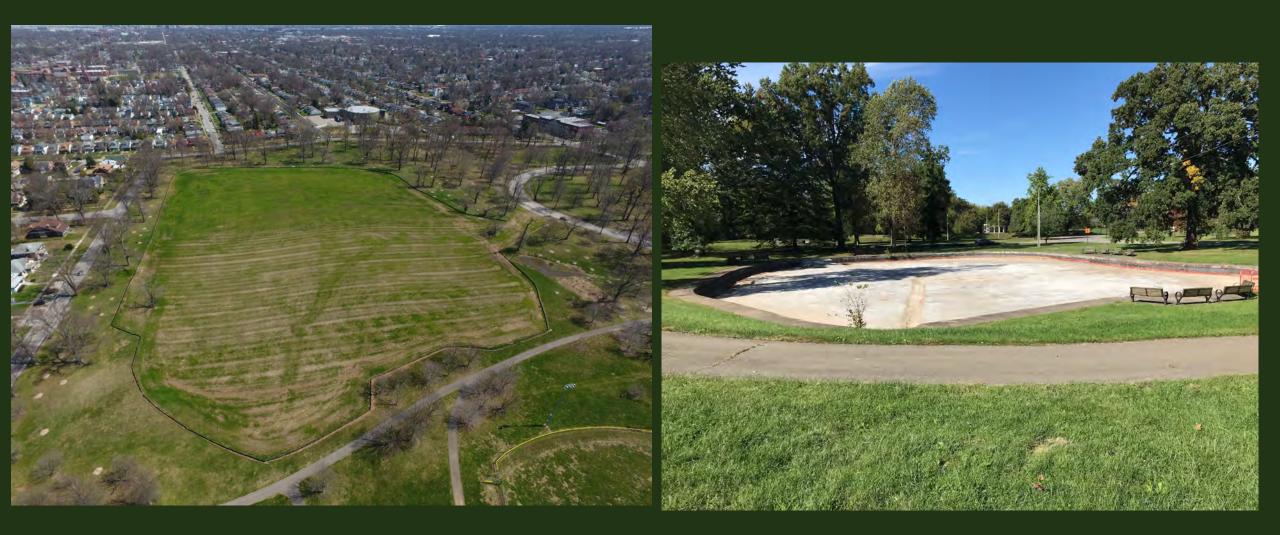

#### Hornung Field

- Planned seeding
- Improved subgrade
- Removed rocks and ruts

ш

Basin

**DWA** 

SHAWNEE PARK ENTRANCE RD

W BROADWAY