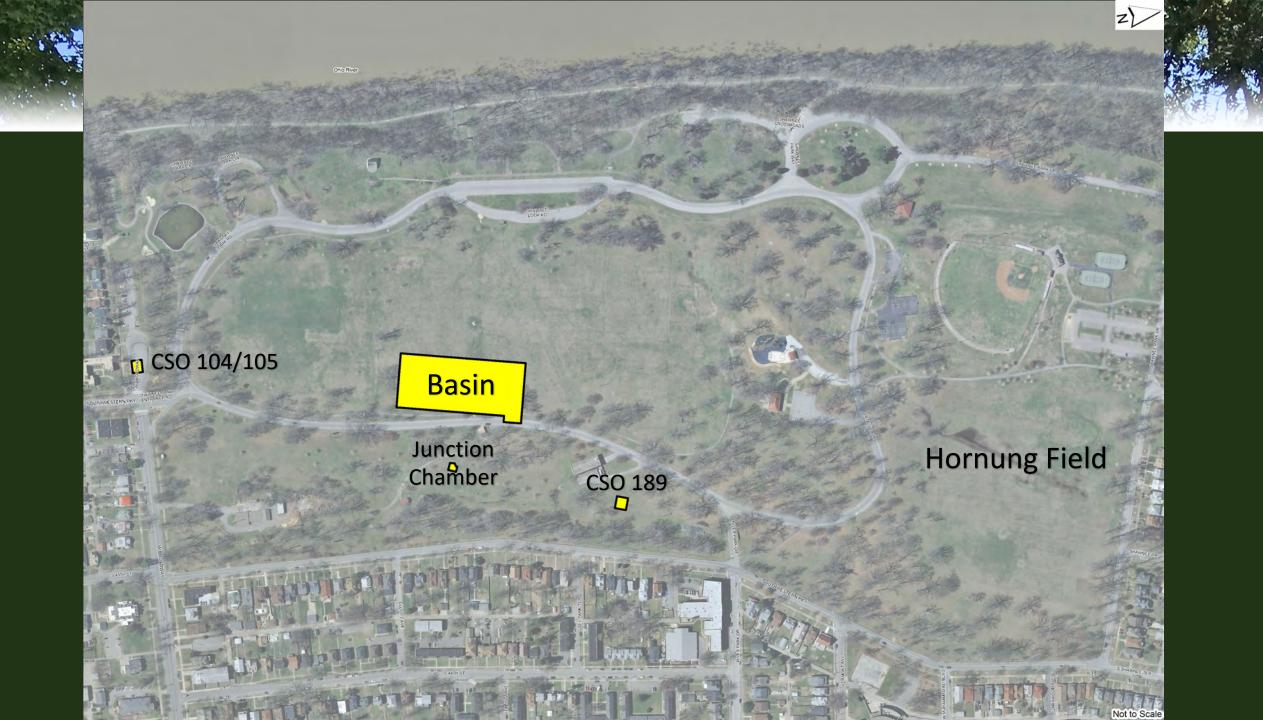

#### Hornung Field

- Planned seeding
- Improved subgrade
- Removed rocks and ruts

ш

Basin

**DWA** 

SHAWNEE PARK ENTRANCE RD

W BROADWAY

## Junction Chamber

ISOMETRIC EXTERIOR VIEW

T GRAPHE SCALE

# CSO 189

TER

PARK .

DEL

AVE

RIVER PARK DR

01-194

m

#### Activities to Date

- Construction Update
  - Basin Concrete
    - Concrete at the Basin Substantially Complete
  - Basin Junction Chamber Concrete Complete
  - CSO 189
    - Base Slab (100%)
    - Walls (50%)

#### Upcoming Activities

- Basin Metals, interior piping and electrical. Basin backfill ongoing.
- Underground Control Building Interior piping and electrical
- Basin Courtyard Equipment Pads and concrete paving
- CSO 189 Concrete work ongoing
- CSO 104/105 Continue excavation work followed by Concrete