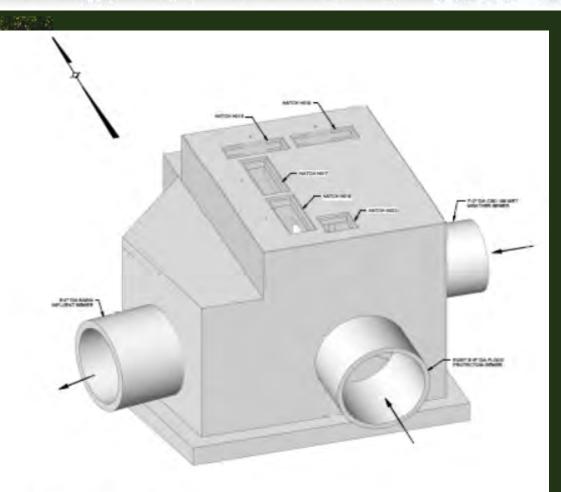

icipated  |               |
|---------------------------|--------------|---------------|
|                           | <u>Start</u> | <u>Finish</u> |
| Renovated Athletic Courts |              |               |
| • Dirt Bowl               | Apr 2017     | Complete      |
| Basketball Courts         | May 2017     | Complete      |
| Harmony Field             | Mid Oct 2017 | Fall 2018     |
| Improved Hornung Field    | Mid Sep 2017 | Fall 2018     |
| Lily Pond                 | Mid Aug 2017 | Fall 2018     |
| Ball House                | Jun 2018     | Fall 2018     |

## Metro Parks Improvements



#### Hornung Field

- Planned seeding
- Improved subgrade
- Removed rocks and ruts



























ш

Basin

**DWA** 

SHAWNEE PARK ENTRANCE RD

W BROADWAY

## Junction Chamber





ISOMETRIC EXTERIOR VIEW

T GRAPHE SCALE



# CSO 189

TER

PARK .

DEL

AVE

RIVER PARK DR

01-194

m

ER PARK DR





# 

SOUTHWESTERN PKY

-----S.S.





#### Force Main Broadway



#### Underground Electrical Work to Varble



- Underground conduit to Flow measuring device
- Work should be complete early next week



## Restroom & Pavilion

## Restroom & Pavilion



## Restroom & Pavilion



#### Activities to Date

- Construction Update
  - Basin Concrete
    - Concrete at the Basin Substantially Complete
  - Basin Junction Chamber Concrete Complete
  - CSO 189
    - Base Slab (100%)
    - Walls (50%)

#### Upcoming Activities

- Basin Metals, interior piping and electrical. Basin backfill ongoing.
- Underground Control Building Interior piping and electrical
- Basin Courtyard Equipm