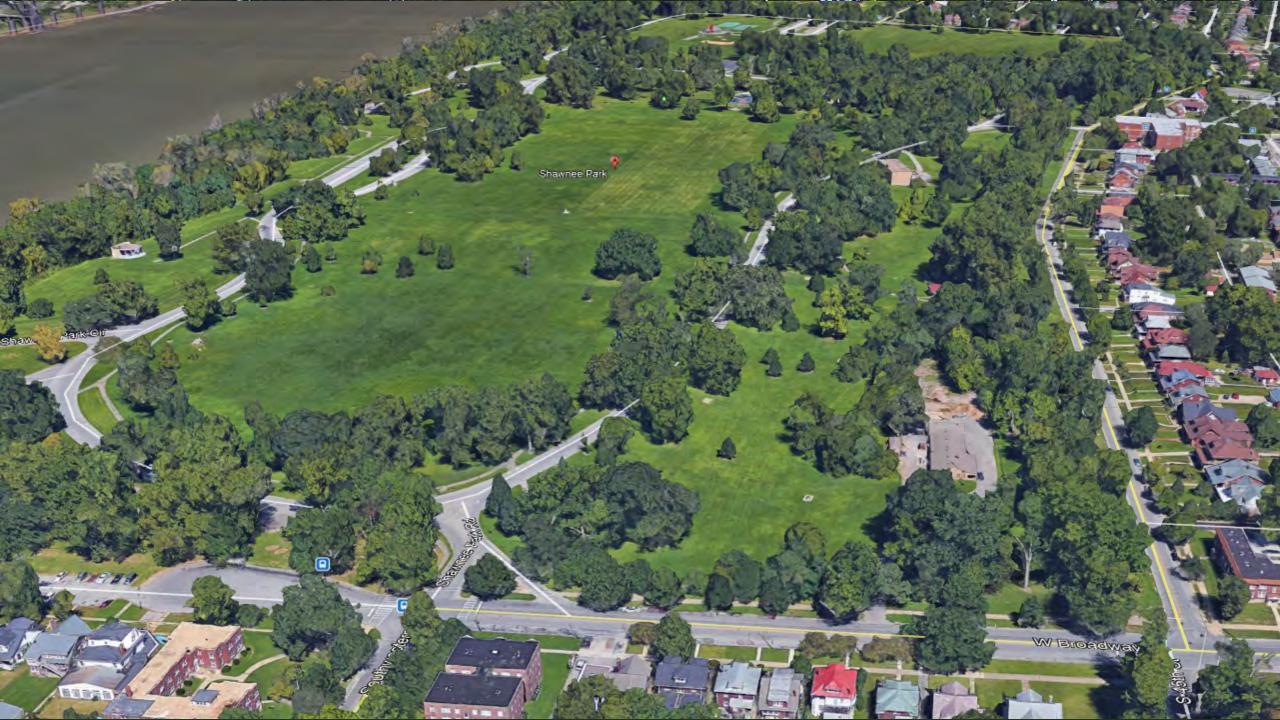

#### Hornung Field

- Planned seeding
- Improved subgrade
- Removed rocks and ruts

ш

Basin

**DWA** 

SHAWNEE PARK ENTRANCE RD

W BROADWAY