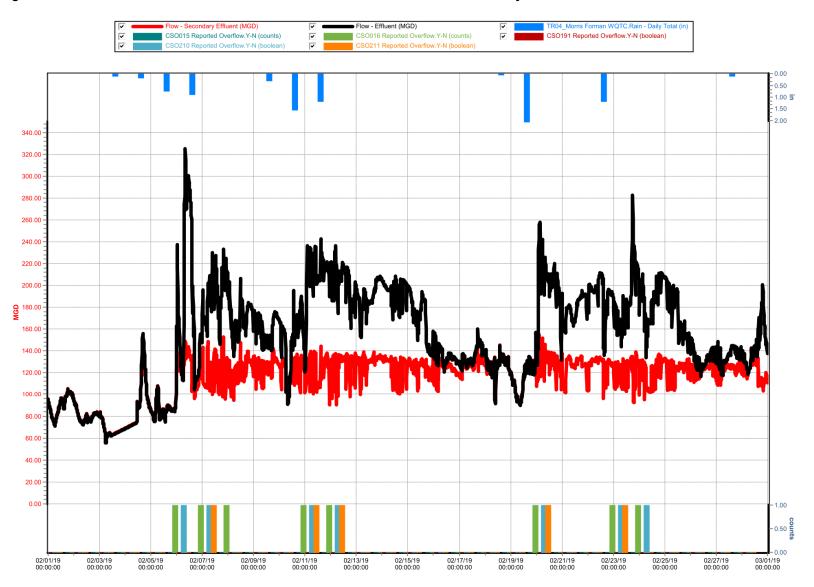

#### Morris Forman WQTC Performance

Figures 1.1 through 1.3 located at the end of this section illustrate performance in maximizing flow during wet weather to Morris Forman WQTC. The top of the chart shows rainfall in inches per day. The middle part of the chart shows Morris Forman WQTC effluent flow and secondary treatment flow. The difference between these flows is the secondary bypass flow. The bottom of the chart shows days with a CSO activation at the five CSOs in the vicinity of the Morris Forman WQTC (CSOs 015, 016, 191, 210, and 211).

Note that the flow meter downstream from CSO211 is known to be affected by Ohio River backwater effects and the ultrasonic signal is sometimes blocked by mist and condensation when air and sewage temperatures

are significantly different. Therefore, CSO activations at CSO211 are keyed to water levels upstream and downstream of the inflatable dam in the Main Diversion Structure. The other CSO activations are tied to flow measurement downstream of the respective CSO. At times, "blips" representing very small volumes of overflow are indicated by flow meters even though an overflow cannot be verified by level measurements or other indicators. These blips are not reported as overflows, but are noted in the CSO monitoring data reported in Appendix B. In addition, indications of rainfall and CSO activations are shown on the day they happened, but are not aligned with the exact time, so the effluent flow graph (which is tied to actual time) may show peaks that are offset from the indicated rain or CSO events by as much as 24 hours.

On multiple occasions shown in Figures 1.1, 1.2, and 1.3, secondary effluent flow fell slightly below 120 MGD when FEPS was in service. MSD is investigating options for more reliable plant telemetry to reduce these occurrences.

\*\*\* MDS is always controlled manually by operators.

This Page Has Been Left Intentionally Blank

Figure 1.1. Morris Forman WQTC - Plant Flows and Associated CSO Activations - January

Figure 1.2. Morris Forman WQTC – Plant Flows and Associated CSO Activations – February