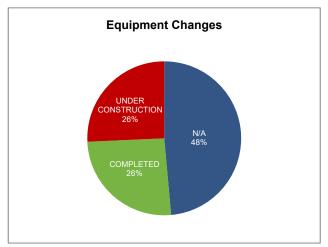

# 1.4. NMC ACTIVITY SCHEDULE

NMC capital project milestones for the current reporting period as well as a look-ahead for the upcoming reporting period are provided in Figure 1.4.

Table 1.2. Wet Weather Storage in the Morris Forman Sewer System via the RTC System