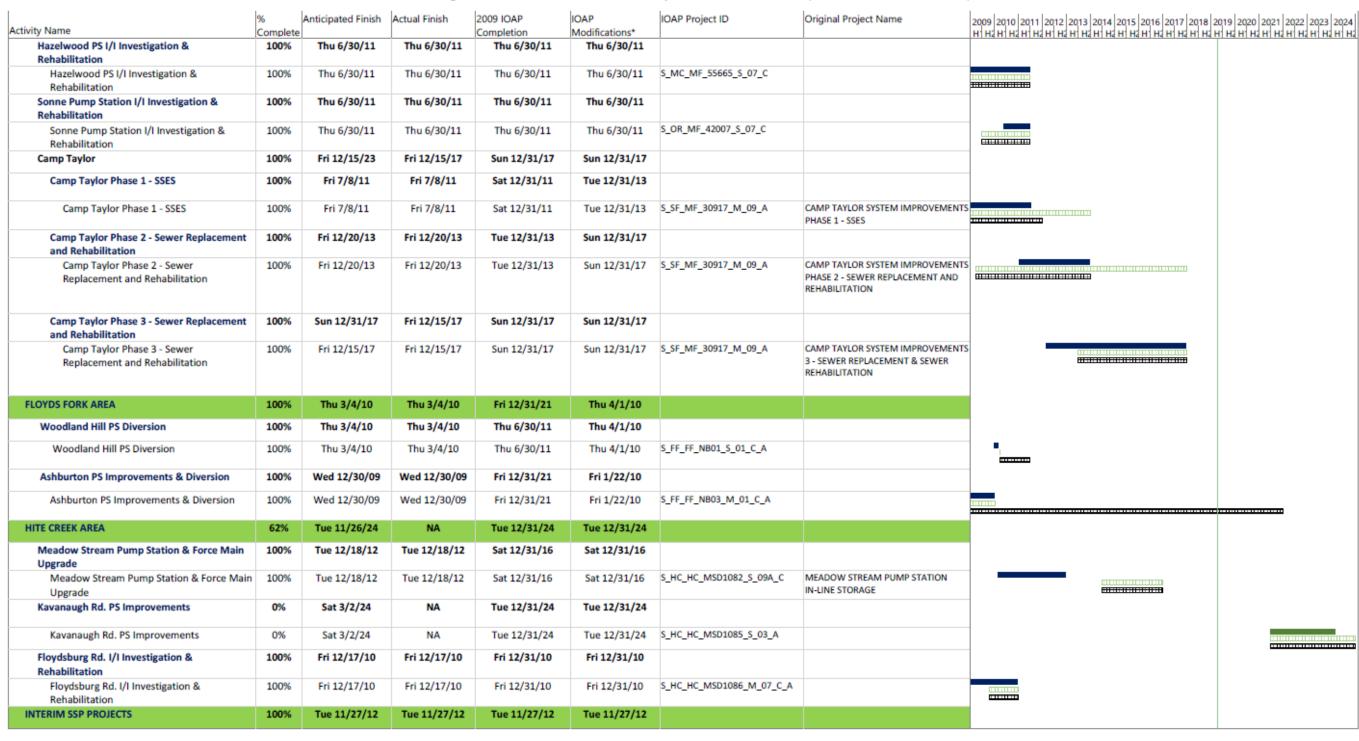

**Section 5: Capacity Management Operations and Maintenance (CMOM) Report –** The CMOM program activities and programmatic activities for WQTCs generating capital projects are reported in a Gantt chart for the reporting period. This section also includes the schedule for activities planned for the next reporting period for continued compliance with the Amended Consent Decree.

# 1.4. NMC ACTIVITY SCHEDULE

NMC capital project milestones for the current reporting period as well as a look-ahead for the upcoming reporting period are provided in Figure 1.4.

Table 1.2. Wet Weather Storage in the Morris Forman Sewer System via the RTC System