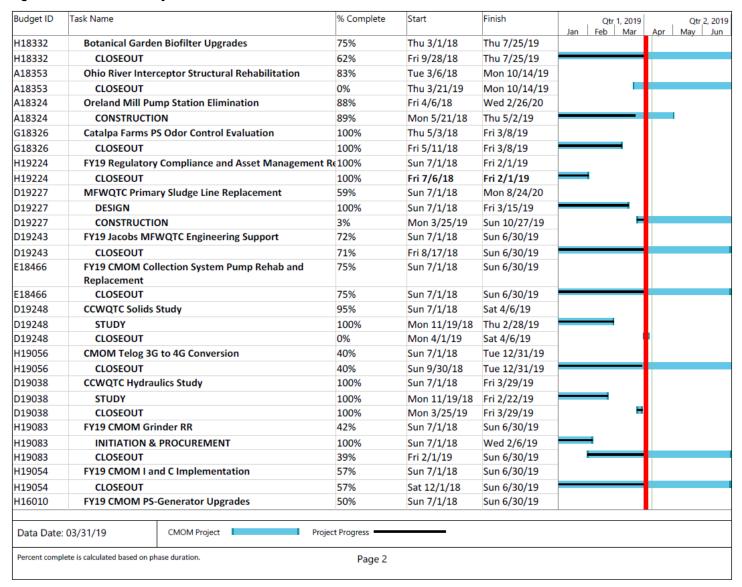

**Section 5: Capacity Management Operations and Maintenance (CMOM) Report –** The CMOM program activities and programmatic activities for WQTCs generating capital projects are reported in a Gantt chart for the reporting period. This section also includes the schedule for activities planned for the next reporting period for continued compliance with the Amended Consent Decree.