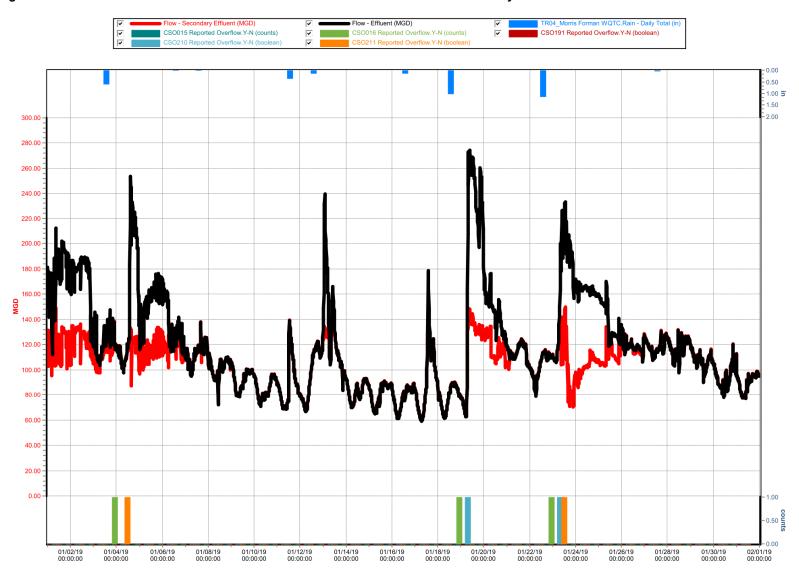

#### Morris Forman WQTC Performance

Figures 1.1 through 1.3 located at the end of this section illustrate performance in maximizing flow during wet weather to Morris Forman WQTC. The top of the chart shows rainfall in inches per day. The middle part of the chart shows Morris Forman WQTC effluent flow and secondary treatment flow. The difference between these flows is the secondary bypass flow. The bottom of the chart shows days with a CSO activation at the five CSOs in the vicinity of the Morris Forman WQTC (CSOs 015, 016, 191, 210, and 211).

Note that the flow meter downstream from CSO211 is known to be affected by Ohio River backwater effects and the ultrasonic signal is sometimes blocked by mist and condensation when air and sewage temperatures

are significantly different. Therefore, CSO activations at CSO211 are keyed to water levels upstream and downstream of the inflatable dam in the Main Diversion Structure. The other CSO activations are tied to flow measurement downstream of the respective CSO. At times, "blips" representing very small volumes of overflow are indicated by flow meters even though an overflow cannot be verified by level measurements or other indicators. These blips are not reported as overflows, but are noted in the CSO monitoring data reported in Appendix B. In addition, indications of rainfall and CSO activations are shown on the day they happened, but are not aligned with the exact time, so the effluent flow graph (which is tied to actual time) may show peaks that are offset from the indicated rain or CSO events by as much as 24 hours.

On multiple occasions shown in Figures 1.1, 1.2, and 1.3, secondary effluent flow fell slightly below 120 MGD when FEPS was in service. MSD is investigating options for more reliable plant telemetry to reduce these occurrences.

\*\*\* MDS is always controlled manually by operators.

This Page Has Been Left Intentionally Blank

Figure 1.1. Morris Forman WQTC - Plant Flows and Associated CSO Activations - January

Figure 1.2. Morris Forman WQTC – Plant Flows and Associated CSO Activations – February