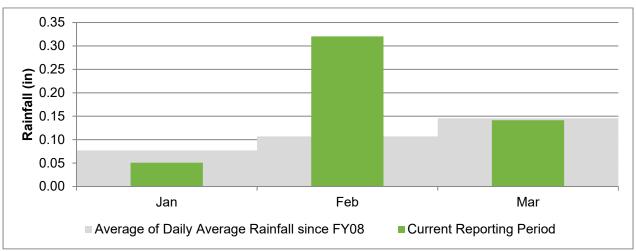

#### Morris Forman WQTC Performance

Figures 1.1 through 1.3 located at the end of this section illustrate performance in maximizing flow during wet weather to Morris Forman WQTC. The top of the chart shows rainfall in inches per day. The middle part of the chart shows Morris Forman WQTC effluent flow and secondary treatment flow. The difference between these flows is the secondary bypass flow. The bottom of the chart shows days with a CSO activation at the five CSOs in the vicinity of the Morris Forman WQTC (CSOs 015, 016, 191, 210, and 211).

On multiple occasions shown in Figures 1.1, 1.2, and 1.3, secondary effluent flow fell slightly below 120 MGD when FEPS was in service. MSD is investigating options for more reliable plant telemetry to reduce these occurrences.