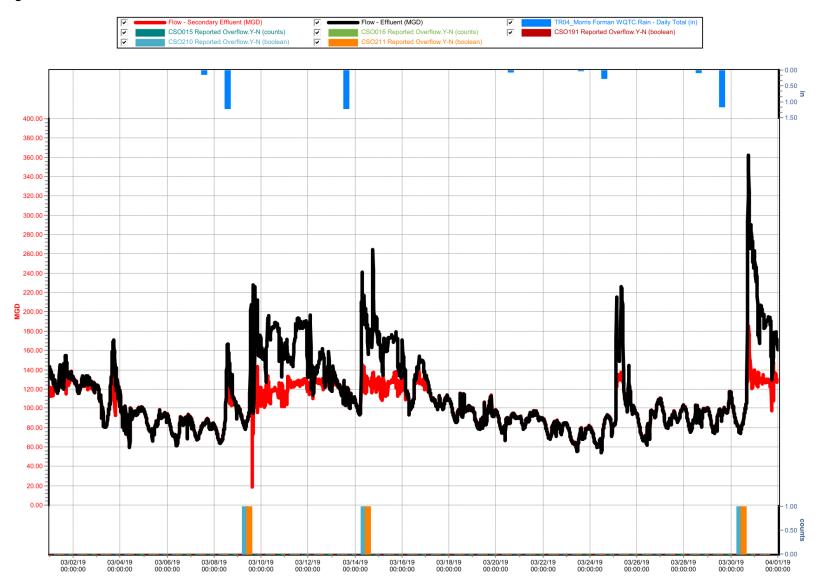

#### Morris Forman WQTC Performance

Figures 1.1 through 1.3 located at the end of this section illustrate performance in maximizing flow during wet weather to Morris Forman WQTC. The top of the chart shows rainfall in inches per day. The middle part of the chart shows Morris Forman WQTC effluent flow and secondary treatment flow. The difference between these flows is the secondary bypass flow. The bottom of the chart shows days with a CSO activation at the five CSOs in the vicinity of the Morris Forman WQTC (CSOs 015, 016, 191, 210, and 211).

Note that the flow meter downstream from CSO211 is known to be affected by Ohio River backwater effects and the ultrasonic signal is sometimes blocked by mist and condensation when air and sewage temperatures

are significantly different. Therefore, CSO activations at CSO211 are keyed to water levels upstream and downstream of the inflatable dam in the Main Diversion Structure. The other CSO activations are tied to flow measurement downstream of the respective CSO. At times, "blips" representing very small volumes of overflow are indicated by flow meters even though an overflow cannot be verified by level measurements or other indicators. These blips are not reported as overflows, but are noted in the CSO monitoring data reported in Appendix B. In addition, indications of rainfall and CSO activations are shown on the day they happened, but are not aligned with the exact time, so the effluent flow graph (which is tied to actual time) may show peaks that are offset from the indicated rain or CSO events by as much as 24 hours.

On multiple occasions shown in Figures 1.1, 1.2, and 1.3, secondary effluent flow fell slightly below 120 MGD when FEPS was in service. MSD is investigating options for more reliable plant telemetry to reduce these occurrences.

\*\*\* MDS is always controlled manually by operators.

This Page Has Been Left Intentionally Blank

Figure 1.1. Morris Forman WQTC - Plant Flows and Associated CSO Activations - January

Figure 1.2. Morris Forman WQTC – Plant Flows and Associated CSO Activations – February