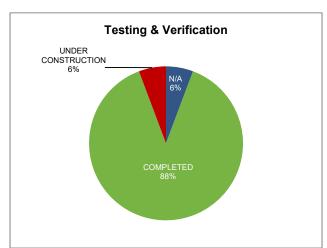

# 1.4. NMC ACTIVITY SCHEDULE

NMC capital project milestones for the current reporting period as well as a look-ahead for the upcoming reporting period are provided in Figure 1.4.

Table 1.2. Wet Weather Storage in the Morris Forman Sewer System via the RTC System