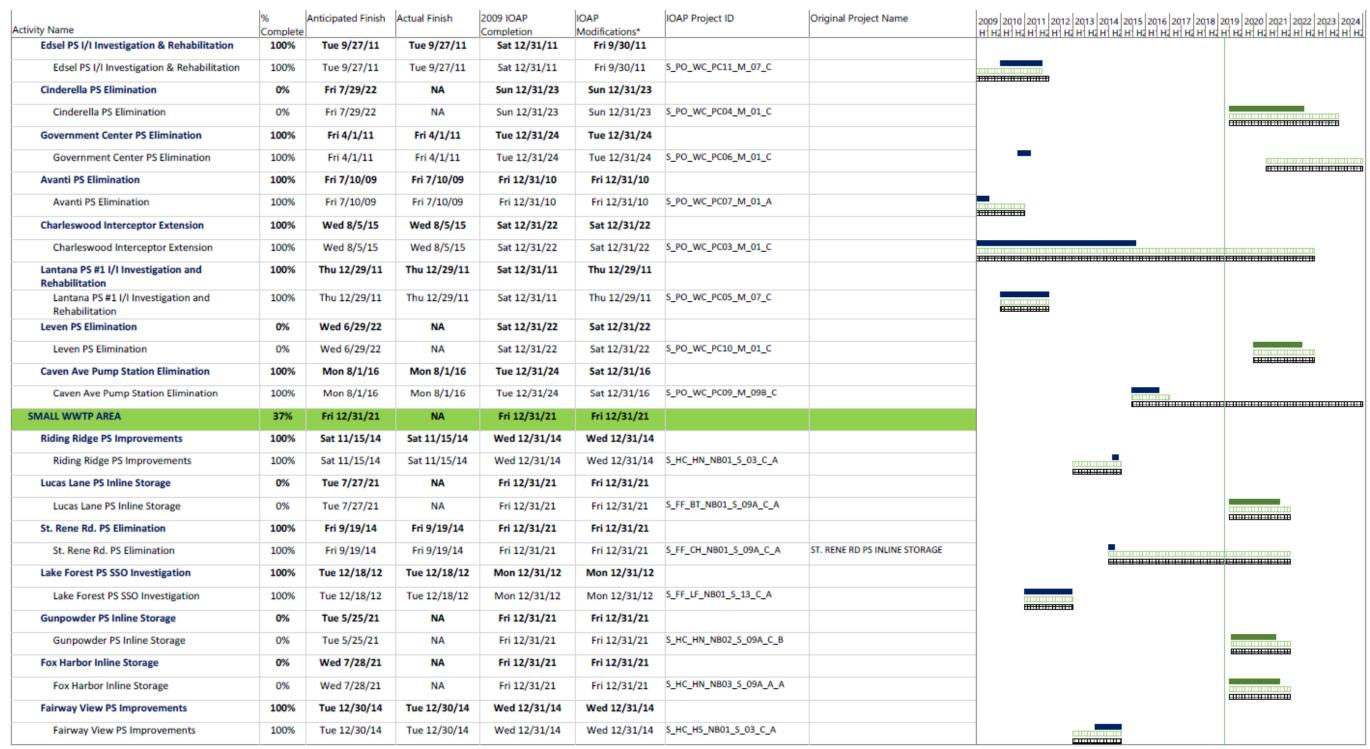

**Section 5: Capacity Management Operations and Maintenance (CMOM) Report –** The CMOM program activities and programmatic activities for WQTCs generating capital projects are reported in a Gantt chart for the reporting period. This section also includes the schedule for activities planned for the next reporting period for continued compliance with the Amended Consent Decree.

# 1.4. NMC ACTIVITY SCHEDULE

NMC capital project milestones for the current reporting period as well as a look-ahead for the upcoming reporting period are provided in Figure 1.4.

Table 1.2. Wet Weather Storage in the Morris Forman Sewer System via the RTC System