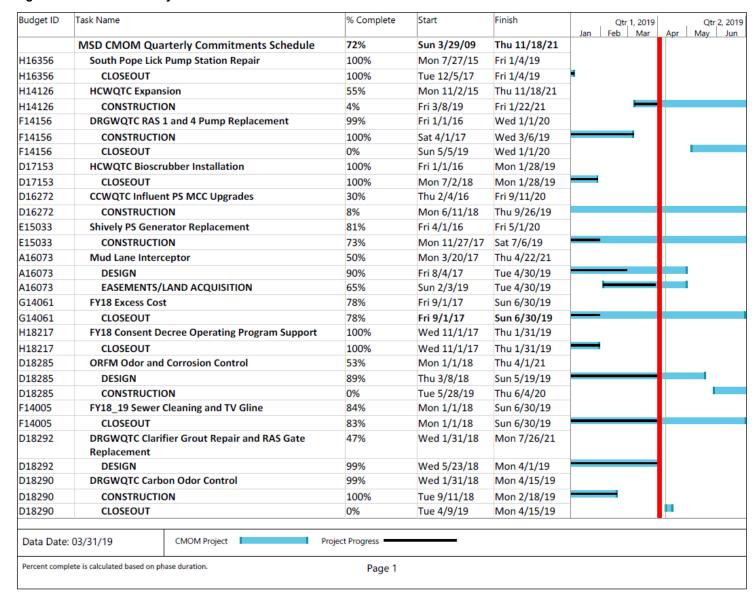

**Section 5: Capacity Management Operations and Maintenance (CMOM) Report –** The CMOM program activities and programmatic activities for WQTCs generating capital projects are reported in a Gantt chart for the reporting period. This section also includes the schedule for activities planned for the next reporting period for continued compliance with the Amended Consent Decree.