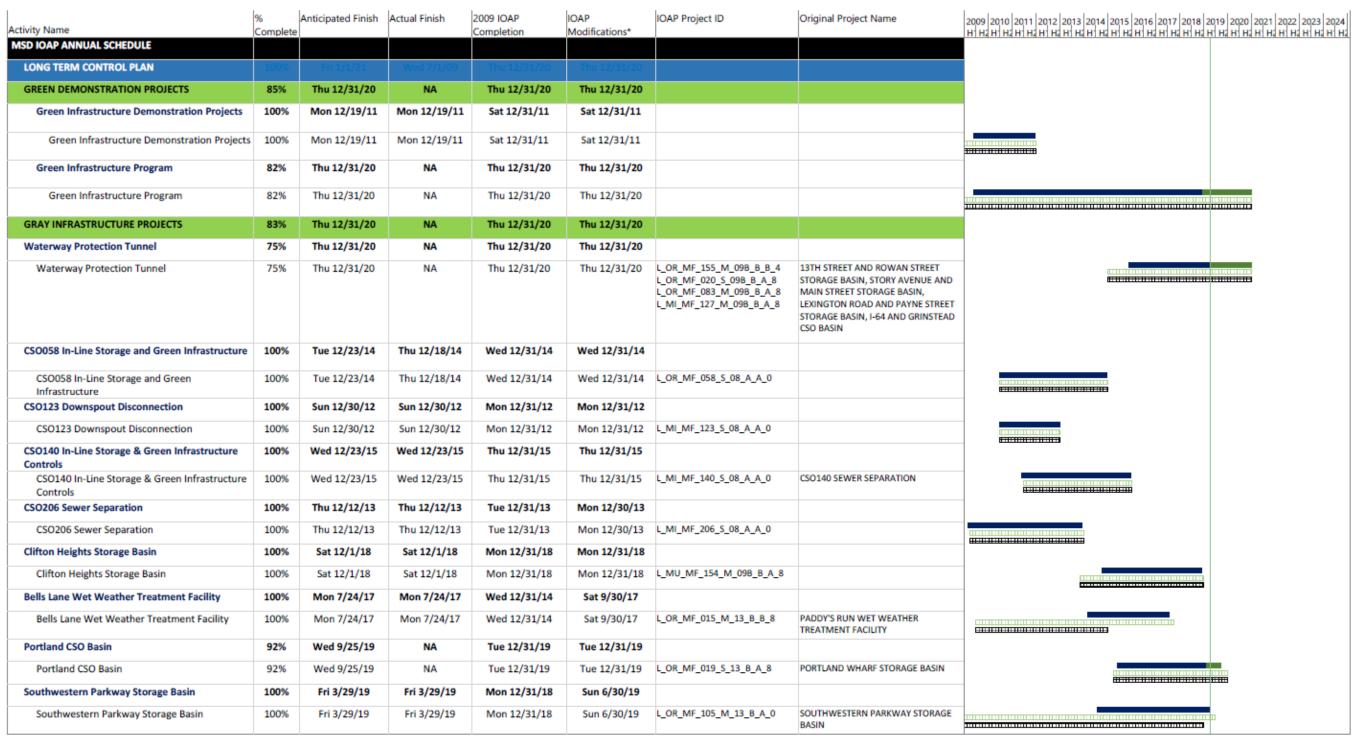

# 1.4. NMC ACTIVITY SCHEDULE

NMC capital project milestones for the current reporting period as well as a look-ahead for the upcoming reporting period are provided in Figure 1.4.

Table 1.2. Wet Weather Storage in the Morris Forman Sewer System via the RTC System