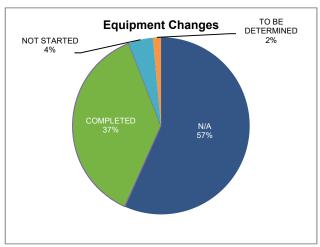

ng this quarter, 151 unauthorized discharges to WUS were reported, summarized in 6.2.

Table 6.2. Dry and Wet Weather SSOs by Cause - Unauthorized Discharges to Waters of US

| PROBLEM                   | DRY WEATHER | WET WEATHER |
|---------------------------|-------------|-------------|
| LACK OF SYSTEM CAPACITY   | 0           | 143         |
| STRUCTURAL FAILURE        | 2           | 1           |
| GREASE BLOCKAGE           | 1           | 0           |
| UTILITY DAMAGED MSD ASSET | 1           | 0           |
| PUMPED OVERFLOW           | 0           | 1           |
| MECHANICAL FAILURE        | 2           | 0           |



Figure 6.2. CSO Flow Monitoring Quality Improvement Status - Phase 1













Figure 6.3. CSO Flow Monitoring Quality Improvement Status - Phase 2











<sup>1</sup>Draft SOPs are completed and under review.



#### 6.5.2. OVERFLOWS TO THE EXTERIOR

MSD recorded information related to overflows to the ground that did not reach Waters of the United States for the reporting period. This information is entered and maintained in Hansen utilizing procedures reviewed and improved through efforts associated with various components of the Amended Consent Decree. These overflows will be included in the Annual Report for the reporting period.

#### 6.5.3. OVERFLOWS TO INTERIOR

MSD recorded information related to overflows to building interiors for the reporting period. This information is entered and maintained in Hansen utilizing procedures reviewed and improved through efforts associated with various components of the Amended Consent Decree.