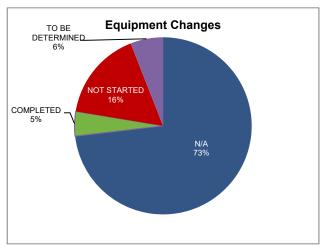

to evaluate data accuracy, revise monitoring data records, update monitoring procedures, and implement recommendations. CSO flow monitoring data reported quarterly will include updated volumes based on completion of the review and update of the reporting standards for each CSO. Revised volumes for previous reporting periods up to and including FY18 for the 33 CSO locations initially reviewed were included as an appendix to the FY18 Consent Decree Annual Report. Any subsequently developed revised volumes for previous reporting periods up to and including FY19 will be included as an appendix to the FY19 Consent Decree Annual Report.



Figure 6.2. CSO Flow Monitoring Quality Improvement Status - Phase 1













Figure 6.3. CSO Flow Monitoring Quality Improvement Status - Phase 2













#### 6.5. COLLECTION SYSTEM OVERFLOW PERFORMANCE

#### 6.5.1. UNAUTHORIZED DISCHARGES TO WATERS OF US

MSD recorded information related to overflows reaching Waters of the United States (WUS) for the reporting period. This information is entered and maintained in Hansen utilizing procedures reviewed and improved through efforts associated with various components of the Amended Consent Decree. Details of these overflows are included in Appendix A-3. During this quarter, 148 unauthorized discharges to WUS were reported, summarized in Table 6.2.

Table 6.2. Dry and Wet Weather SSOs by Cause – Unauthorized Discharges to Waters of US

| PROBLEM                        | DRY WEATHER | WET WEATHER |
|--------------------------------|-------------|-------------|
| LACK OF SYSTEM CAPACITY