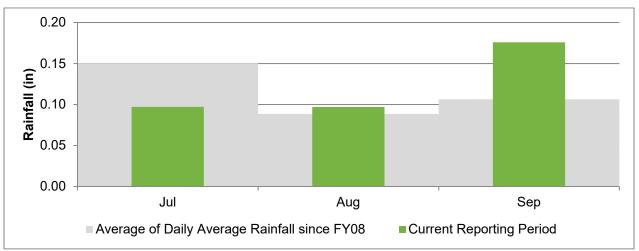

#### Morris Forman WQTC Performance

Figures 1.1 through 1.3 located at the end of this section illustrate performance in maximizing flow during wet weather to the Morris Forman WQTC. The top of the chart shows rainfall in inches per day. The middle part of the chart shows Morris Forman WQTC effluent flow and secondary treatment flow. The difference between these flows is the secondary bypass flow. The bottom of the chart shows days with a CSO activation at the five CSOs in the vicinity of the Morris Forman WQTC (CSOs 015, 016, 191, 210, and 211).

Note that the flow meter downstream from CSO211 is known to be affected by Ohio River backwater effects and the ultrasonic signal is sometimes blocked by mist and condensation when air and sewage temperatures are significantly different. Therefore, CSO activations at CSO211 are keyed to water levels upstream and downstream of the inflatable dam in the Main Diversion Structure. The other CSO activations are tied to flow measurement downstream of the respective CSO. At times, "blips" representing very small volumes of overflow are indicated by flow meters even though an overflow cannot be verified by level measurements or other indicators. These blips are not reported as overflows, but are noted in the CSO monitoring data reported in Appendix B. In addition, indications of rainfall and CSO activations are shown on the day they happened, but are not aligned with the exact time, so the effluent flow graph (which is tied to actual time) may show peaks that are offset from the indicated rain or CSO events by as much as 24 hours.

There are occasions in which a communications failure with telemetry has led to short-term gaps in the data. This is illustrated by multiple gaps in flow shown in Figure 1.1 on July 4, when an electrical problem occurred; on Figure 1.3 on September 4 and 5 when controls changed the signals to the new motor control center (MCC) building; and on Figure 1.3 on September 22-23 when the SCADA system experienced a failure. On multiple occasions shown in Figures 1.1 through 1.3, secondary effluent flow fell slightly below 120 MGD in July and August, and slightly below 84 MGD in August and September. MSD is investigating options for more reliable plant telemetry to reduce these occurrences.