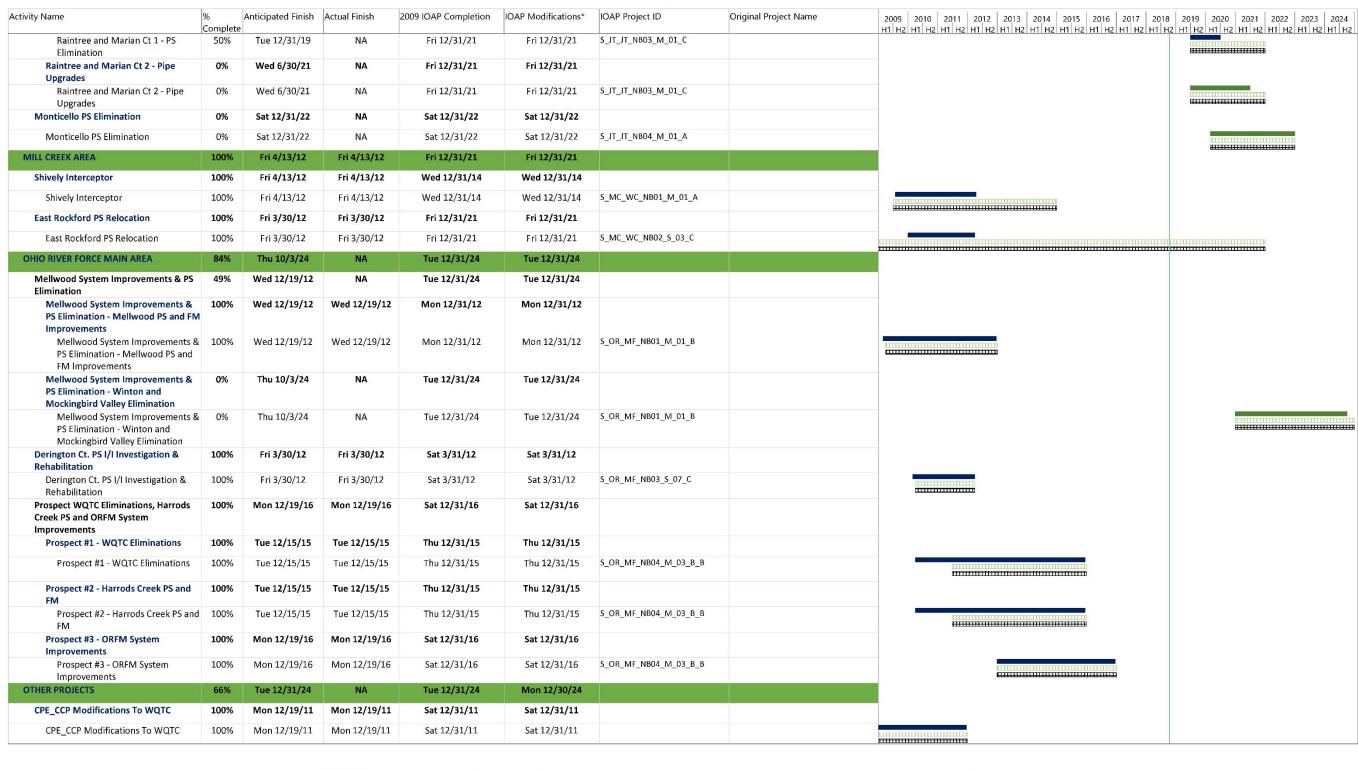

#### 3.4.3. ACTIVITY PROGRESS CHART

A Gantt chart showing the 2012 IOAP Modification project schedules and subsequent approved minor modifications for the entire program is provided in Figure 3.1. Refer to IOAP, Volume 1 – Figure 6.3.1 for the previous chart. A crosswalk of projects and associated overflows is provided in Appendix E.

Figure 3.1. MSD Integrated Overflow Abatement Plan Implementation Schedule

Approved 2009 IOAP HITTHEFFE IOAP Modifications Remaining Work

#### MSD Integrated Overflow Abatement Plan Implementation Schedule (01 Jan 2009 - 31 Dec 2024)

Includes 2014 approval of 2012 IOAP Modification as well as all minor mod letter approvals to date.

Completed Work

October 30, 2018 Page 23

Composite Schedule

Composite Completed

Date: 9/30/18

as all minor mod letter approvals to date.

Figure 3.1. MSD Integrated Overflow Abatement Plan Implementation Schedule