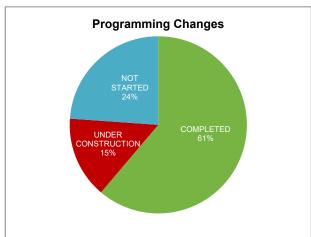

s to evaluate data accuracy, revise monitoring data records, update monitoring procedures, and implement recommendations. CSO flow monitoring data reported quarterly will include updated volumes based on completion of the review and update of the reporting standards for each CSO. Revised volumes for previous reporting periods up to and including FY18 for the 33 CSO locations initially reviewed were included as an appendix to the FY18 Consent Decree Annual Report. Any subsequently developed revised volumes for previous reporting periods up to and including FY19 will be included as an appendix to the FY19 Consent Decree Annual Report.



Figure 6.2. CSO Flow Monitoring Quality Improvement Status - Phase 1













Figure 6.3. CSO Flow Monitoring Quality Improvement Status - Phase 2













#### 6.5. COLLECTION SYSTEM OVERFLOW PERFORMANCE

#### 6.5.1. UNAUTHORIZED DISCHARGES TO WATERS OF US

MSD recorded information related to overflows reaching Waters of the United States (WUS) for the reporting period. This information is entered and maintained in Hansen utilizing procedures reviewed and improved through efforts associated with various components of the Amended Consent Decree. Details of these overflows are included in Appendix A-3. During this quarter, 148 unauthorized discharges to WUS were reported, summarized in Table 6.2.

Table 6.2. Dry and Wet Weather SSOs by Cause – Unauthorized Discharges to Waters of US

| PROBLEM                        | DRY WEATHER | WET WEATHER |
|--------------------------------|-------------|-------------|
| LACK OF SYSTEM CAPACITY