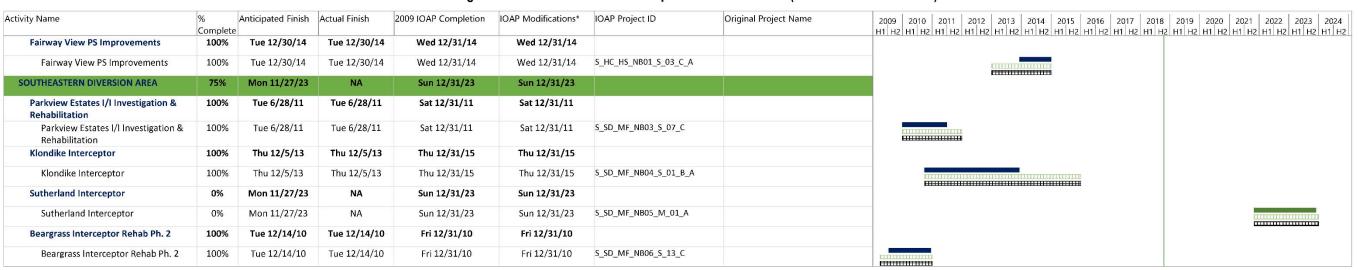

#### 3.4.3. ACTIVITY PROGRESS CHART

A Gantt chart showing the 2012 IOAP Modification project schedules and subsequent approved minor modifications for the entire program is provided in Figure 3.1. Refer to IOAP, Volume 1 – Figure 6.3.1 for the previous chart. A crosswalk of projects and associated overflows is provided in Appendix E.

Figure 3.1. MSD Integrated Overflow Abatement Plan Implementation Schedule

Approved 2009 IOAP HITTHEFFE IOAP Modifications Remaining Work

#### MSD Integrated Overflow Abatement Plan Implementation Schedule (01 Jan 2009 - 31 Dec 2024)

Includes 2014 approval of 2012 IOAP Modification as well as all minor mod letter approvals to date.

Completed Work

October 30, 2018 Page 23

Composite Schedule

Composite Completed

Date: 9/30/18

as all minor mod letter approvals to date.

Figure 3.1. MSD Integrated Overflow Abatement Plan Implementation Schedule