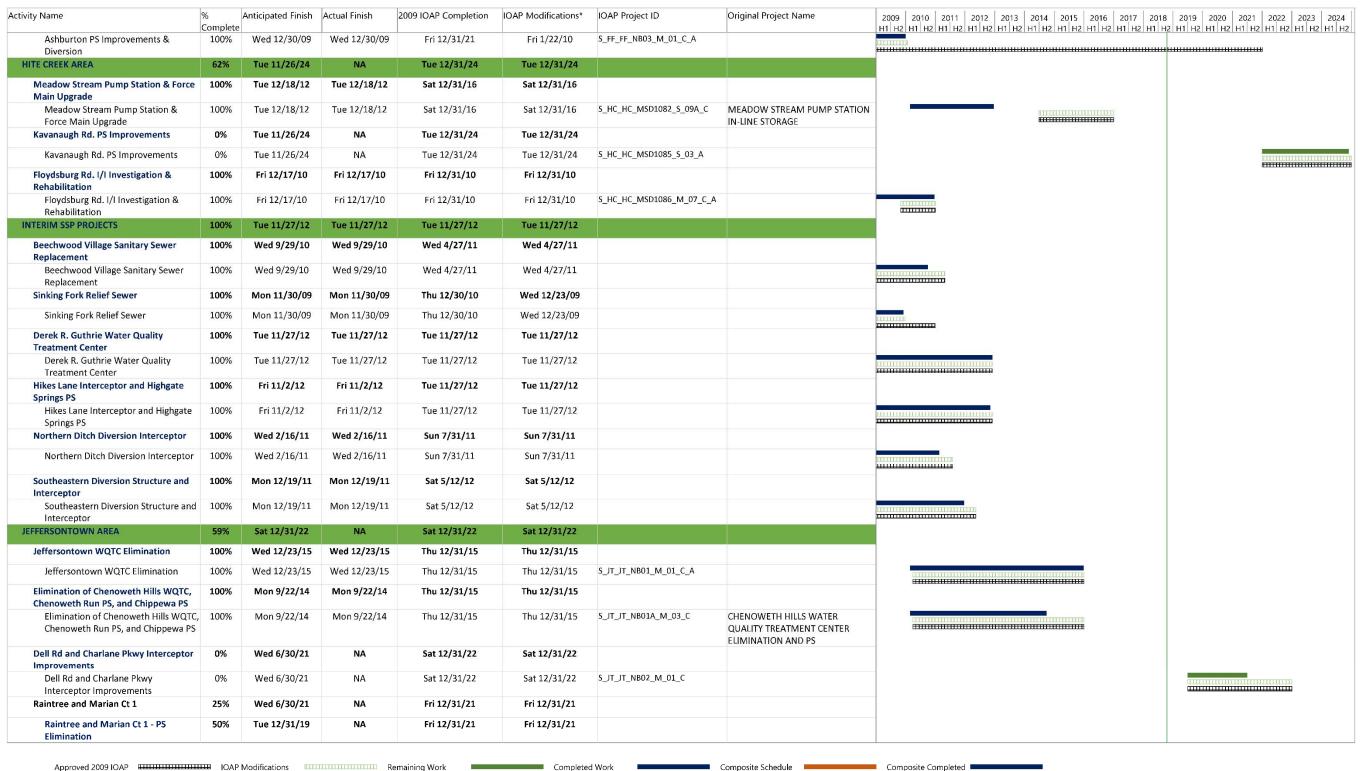

#### 3.4.3. ACTIVITY PROGRESS CHART

A Gantt chart showing the 2012 IOAP Modification project schedules and subsequent approved minor modifications for the entire program is provided in Figure 3.1. Refer to IOAP, Volume 1 – Figure 6.3.1 for the previous chart. A crosswalk of projects and associated overflows is provided in Appendix E.

### MSD Integrated Overflow Abatement Plan Implementation Schedule (01 Jan 2009 - 31 Dec 2024)

Includes 2014 approval of 2012 IOAP Modification as well as all minor mod letter approvals to date.

4 of 8 Date: 9/30/18

Figure 3.1. MSD Integrated Overflow Abatement Plan Implementation Schedule