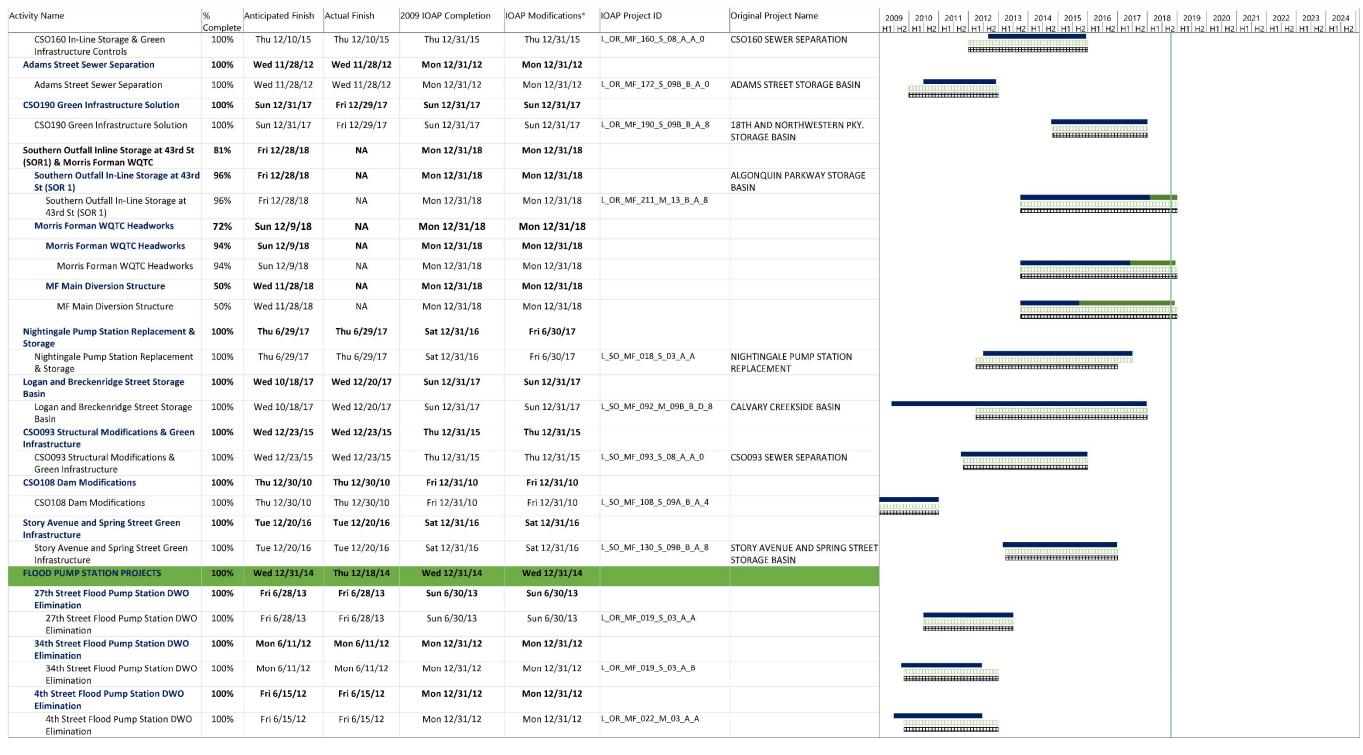

#### 3.4.3. ACTIVITY PROGRESS CHART

A Gantt chart showing the 2012 IOAP Modification project schedules and subsequent approved minor modifications for the entire program is provided in Figure 3.1. Refer to IOAP, Volume 1 – Figure 6.3.1 for the previous chart. A crosswalk of projects and associated overflows is provided in Appendix E.

Figure 3.1. MSD Integrated Overflow Abatement Plan Implementation Schedule

Approved 2009 IOAP HITTHEFFE IOAP Modifications Remaining Work

#### MSD Integrated Overflow Abatement Plan Implementation Schedule (01 Jan 2009 - 31 Dec 2024)

Includes 2014 approval of 2012 IOAP Modification as well as all minor mod letter approvals to date.

Completed Work

October 30, 2018 Page 23

Composite Schedule

Composite Completed

Date: 9/30/18

as all minor mod letter approvals to date.

Figure 3.1. MSD Integrated Overflow Abatement Plan Implementation Schedule