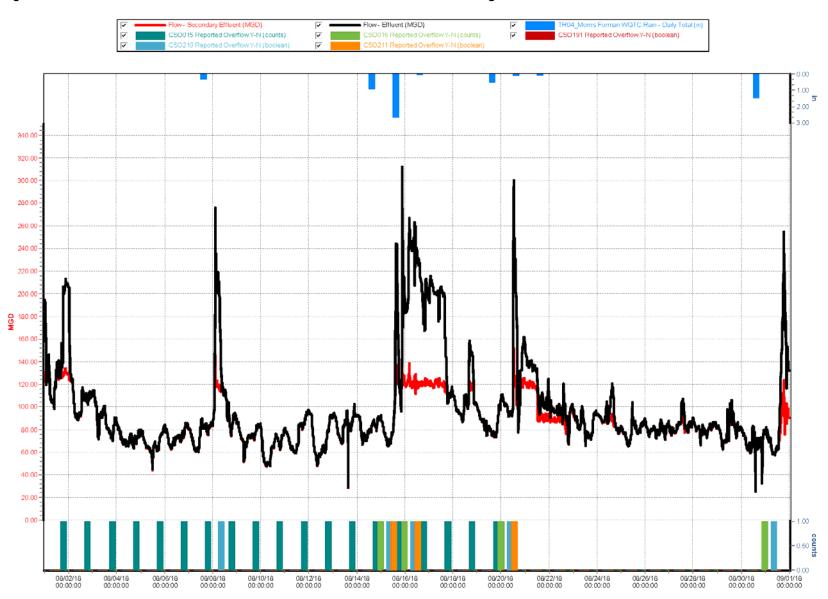

#### Morris Forman WQTC Performance

Figures 1.1 through 1.3 located at the end of this section illustrate performance in maximizing flow during wet weather to the Morris Forman WQTC. The top of the chart shows rainfall in inches per day. The middle part of the chart shows Morris Forman WQTC effluent flow and secondary treatment flow. The difference between these flows is the secondary bypass flow. The bottom of the chart shows days with a CSO activation at the five CSOs in the vicinity of the Morris Forman WQTC (CSOs 015, 016, 191, 210, and 211).

Note that the flow meter downstream from CSO211 is known to be affected by Ohio River backwater effects and the ultrasonic signal is sometimes blocked by mist and condensation when air and sewage temperatures are significantly different. Therefore, CSO activations at CSO211 are keyed to water levels upstream and downstream of the inflatable dam in the Main Diversion Structure. The other CSO activations are tied to flow measurement downstream of the respective CSO. At times, "blips" representing very small volumes of overflow are indicated by flow meters even though an overflow cannot be verified by level measurements or other indicators. These blips are not reported as overflows, but are noted in the CSO monitoring data reported in Appendix B. In addition, indications of rainfall and CSO activations are shown on the day they happened, but are not aligned with the exact time, so the effluent flow graph (which is tied to actual time) may show peaks that are offset from the indicated rain or CSO events by as much as 24 hours.

There are occasions in which a communications failure with telemetry has led to short-term gaps in the data. This is illustrated by multiple gaps in flow shown in Figure 1.1 on July 4, when an electrical problem occurred; on Figure 1.3 on September 4 and 5 when controls changed the signals to the new motor control center (MCC) building; and on Figure 1.3 on September 22-23 when the SCADA system experienced a failure. On multiple occasions shown in Figures 1.1 through 1.3, secondary effluent flow fell slightly below 120 MGD in July and August, and slightly below 84 MGD in August and September. MSD is investigating options for more reliable plant telemetry to reduce these occurrences.

Figure 1.2. Morris Forman WQTC – Plant Flows and Associated CSO Activations – August

Figure 1.3. Morris Forman WQTC - Plant Flows and Associated CSO Activations - September

Figure 1.4. NMC Quarterly Commitments Schedule