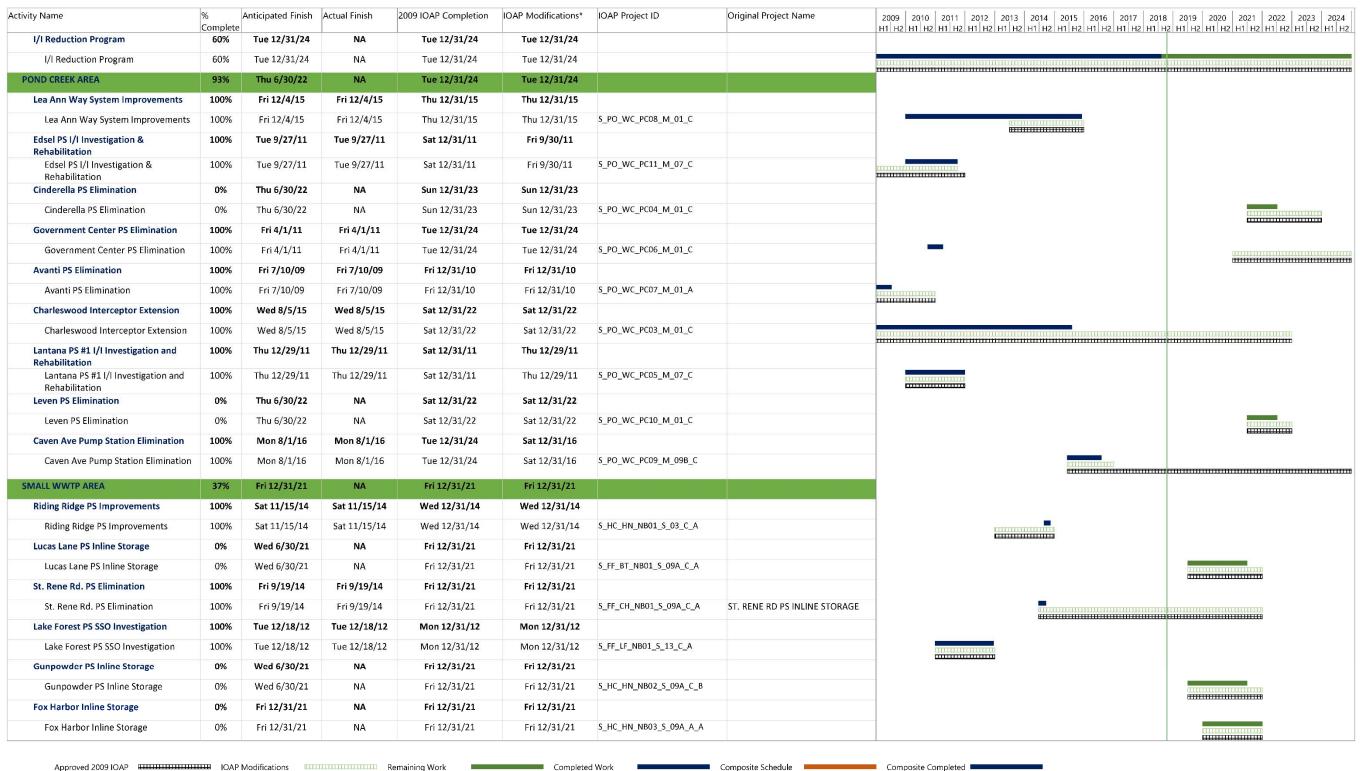

#### 3.4.3. ACTIVITY PROGRESS CHART

A Gantt chart showing the 2012 IOAP Modification project schedules and subsequent approved minor modifications for the entire program is provided in Figure 3.1. Refer to IOAP, Volume 1 – Figure 6.3.1 for the previous chart. A crosswalk of projects and associated overflows is provided in Appendix E.

Figure 3.1. MSD Integrated Overflow Abatement Plan Implementation Schedule

Approved 2009 IOAP HITTHEFFE IOAP Modifications Remaining Work

#### MSD Integrated Overflow Abatement Plan Implementation Schedule (01 Jan 2009 - 31 Dec 2024)

Includes 2014 approval of 2012 IOAP Modification as well as all minor mod letter approvals to date.

Completed Work

October 30, 2018 Page 23

Composite Schedule

Composite Completed

Date: 9/30/18

as all minor mod letter approvals to date.

Figure 3.1. MSD Integrated Overflow Abatement Plan Implementation Schedule