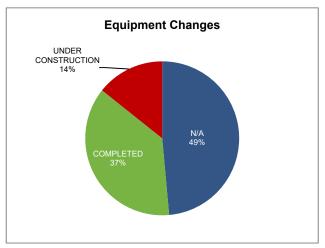

Green Infrastructure Program projects approved by the MSD Board are included in Table 3.1, including status during the current reporting period. While all projects listed in the table have been approved for construction, projects may not be completed due to individual project circumstances.

| PROJECT NAME                                  | SEWERSHED | EST. AAOV REDUCTION<br>(GAL) | INCENTIVE<br>VALUE | STATUS       |
|-----------------------------------------------|-----------|------------------------------|--------------------|--------------|
| Churchill Downs Green Infrastructure Phase II | CSO 015   | 7,063,063                    | \$2,542,703        | Complete     |
| Brown Forman Distillery                       | CSO 015   | 2,138,889                    | \$770,000          | Pending      |
| Passport Healthcare Campus                    | CSO 105   | 977,167                      | \$351,780          | Construction |
| CMF Parking Lot                               | CSO 015   | 640,694                      | \$230,650          | Design       |
| UofL Belknap Academic Building                | CSO 211   | 672,556                      | \$242,120          | Complete     |
| Nativity Academy                              | CSO 058   | 84,000                       | \$30,240           | Design       |
| Brown Forman Cooperage                        | CSO 015   | 1,819,838                    | \$26,376           | Complete     |
| Advanced Distribution                         | CSO 015   | 1,879,432                    | \$100,000          | Design       |