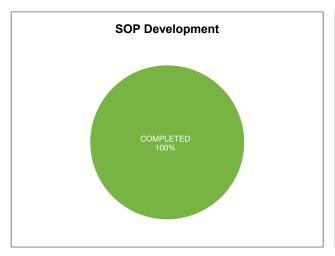

The following identifies on-going activities; those completed during the current period; and those anticipated to be completed during the next period:

<u>RTC Integration</u> – MSD and the RTC consultant continue to implement the wet weather standard
operating procedures (SOPs) incrementally, starting with a period of manual operation to validate the
control assumptions, followed by increasing levels of system automation as the automated controls
for individual components are implemented, validated, and then incorporated into the overall RTC
system.

During this reporting period, MSD and the RTC consultant commissioned the Derek R. Guthrie (DRG) area (Southeast Diversion 2, Buechel Basin, Northern Ditch Diversion, and the DRG EQ Basin) into the RTC system. Csoft 3 was decommissioned and Csoft 4 placed in full control of the system. MSD and the RTC consultant continue to monitor and evaluate the performance of the RTC system against operational objectives and issue updates to configurations as necessary to improve performance of the newly deployed Csoft 4. This effort included revisions to the configuration of Southwest Interceptor facilities to further optimize storage utilization and facility operations. MSD will continue updating the Master SOP with data gathered during RTC local site start-up of the DRG area.

The Southern Outfall Retention Facility 1 (SOR1) facility is operational in manual mode. MSD continued implementing RTC and local site programming of the SOR1 facility in advance of a period of manual operation followed by local site RTC startup and commissioning into the RTC network.

During the next reporting period, MSD anticipates completing local site startup and RTC commissioning of the Logan & Breckinridge Storage Basin and the SOR1 facility. The FY18 Master RTC SOP document will be released, and FY19 contracting with the RTC consultant will be finalized.