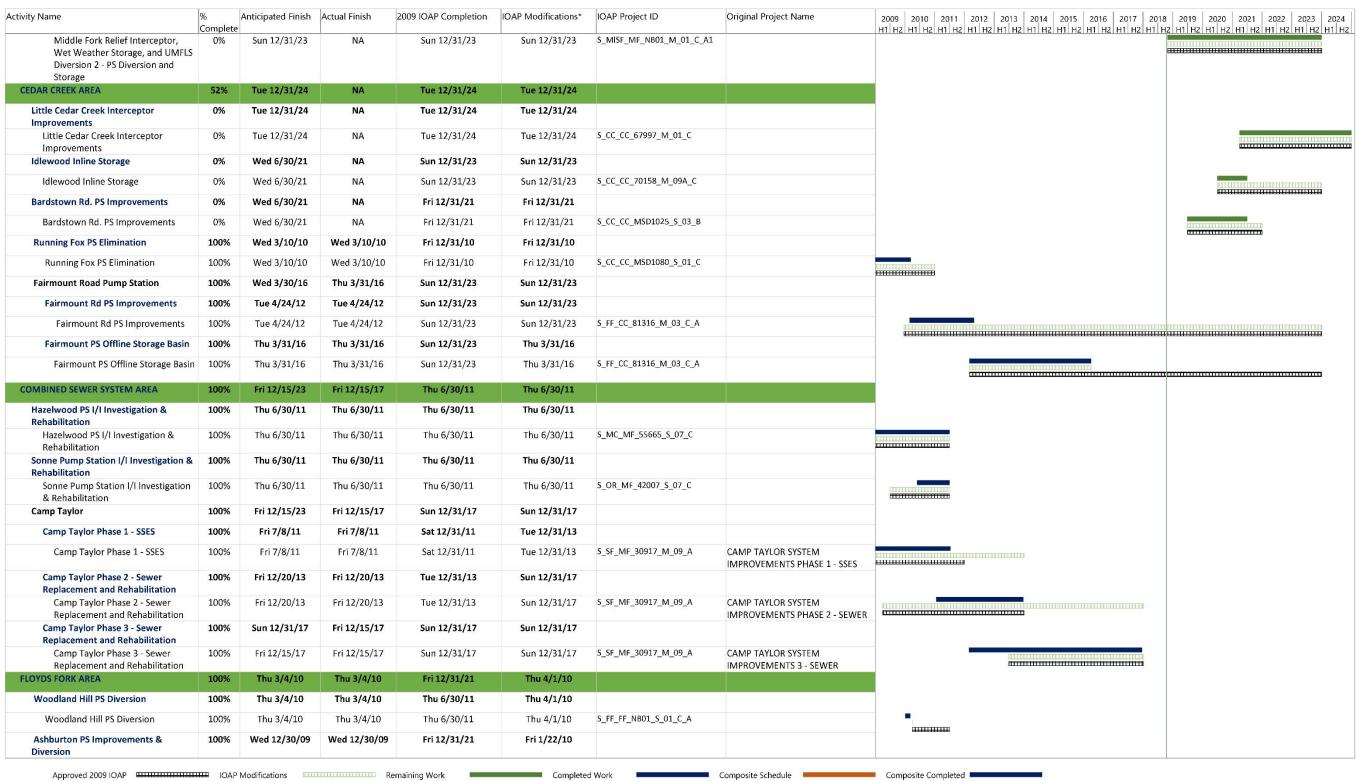

#### 3.4.3. ACTIVITY PROGRESS CHART

A Gantt chart showing the 2012 IOAP Modification project schedules and subsequent approved minor modifications for the entire program is provided in Figure 3.1. Refer to IOAP, Volume 1 – Figure 6.3.1 for the previous chart. A crosswalk of projects and associated overflows is provided in Appendix E.

# MSD Integrated Overflow Abatement Plan Implementation Schedule (01 Jan 2009 - 31 Dec 2024)

Includes 2014 approval of 2012 IOAP Modification as well as all minor mod letter approvals to date.

Date: 9/30/18

Figure 3.1. MSD Integrated Overflow Abatement Plan Implementation Schedule

### MSD Integrated Overflow Abatement Plan Implementation Schedule (01 Jan 2009 - 31 Dec 2024)

Includes 2014 approval of 2012 IOAP Modification as well as all minor mod letter approvals to date.

4 of 8 Date: 9/30/18