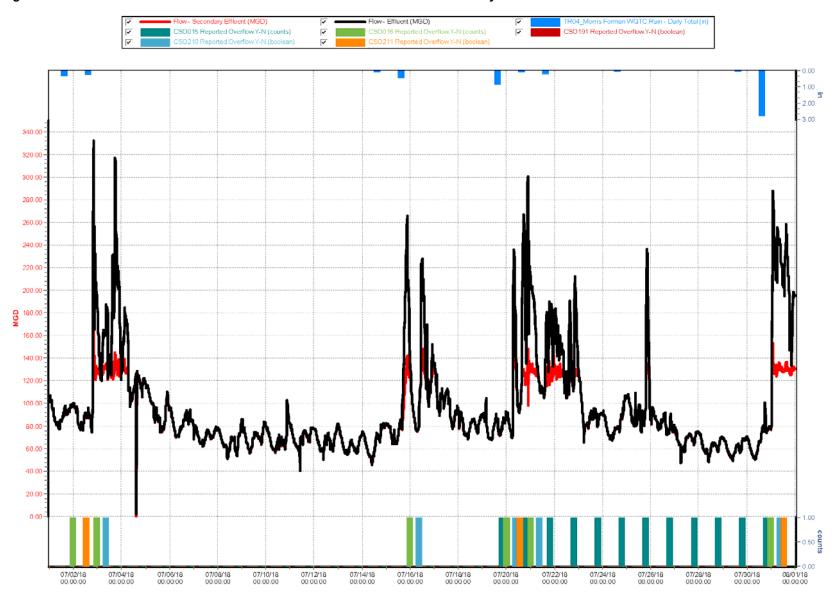

#### Morris Forman WQTC Performance

Figures 1.1 through 1.3 located at the end of this section illustrate performance in maximizing flow during wet weather to the Morris Forman WQTC. The top of the chart shows rainfall in inches per day. The middle part of the chart shows Morris Forman WQTC effluent flow and secondary treatment flow. The difference between these flows is the secondary bypass flow. The bottom of the chart shows days with a CSO activation at the five CSOs in the vicinity of the Morris Forman WQTC (CSOs 015, 016, 191, 210, and 211).

Note that the flow meter downstream from CSO211 is known to be affected by Ohio River backwater effects and the ultrasonic signal is sometimes blocked by mist and condensation when air and sewage temperatures are significantly different. Therefore, CSO activations at CSO211 are keyed to water levels upstream and downstream of the inflatable dam in the Main Diversion Structure. The other CSO activations are tied to flow measurement downstream of the respective CSO. At times, "blips" representing very small volumes of overflow are indicated by flow meters even though an overflow cannot be verified by level measurements or other indicators. These blips are not reported as overflows, but are noted in the CSO monitoring data reported in Appendix B. In addition, indications of rainfall and CSO activations are shown on the day they happened, but are not aligned with the exact time, so the effluent flow graph (which is tied to actual time) may show peaks that are offset from the indicated rain or CSO events by as much as 24 hours.

There are occasions in which a communications failure with telemetry has led to short-term gaps in the data. This is illustrated by multiple gaps in flow shown in Figure 1.1 on July 4, when an electrical problem occurred; on Figure 1.3 on September 4 and 5 when controls changed the signals to the new motor control center (MCC) building; and on Figure 1.3 on September 22-23 when the SCADA system experienced a failure. On multiple occasions shown in Figures 1.1 through 1.3, secondary effluent flow fell slightly below 120 MGD in July and August, and slightly below 84 MGD in August and September. MSD is investigating options for more reliable plant telemetry to reduce these occurrences.

<sup>\*\*</sup> Maximum total rainfall depth measurement and its location during the wet weather event
\*\*\* MDS is always manually controlled by operator

This Page Has Been Left Intentionally Blank

Figure 1.1. Morris Forman WQTC - Plant Flows and Associated CSO Activations - July