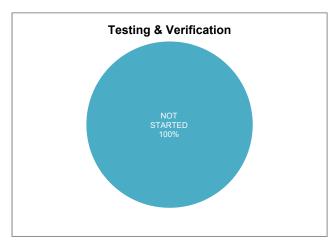

evaluate data accuracy, revise monitoring data records, update monitoring procedures, and implement recommendations. CSO flow monitoring data reported quarterly will include updated volumes based on completion of the review and update of the reporting standards for each CSO. Revised volumes for previous reporting periods up to and including FY18 for the 33 CSO locations initially reviewed were included as an appendix to the FY18 Consent Decree Annual Report. Any subsequently developed revised volumes for previous reporting periods up to and including FY19 will be included as an appendix to the FY19 Consent Decree Annual Report.



Figure 6.2. CSO Flow Monitoring Quality Improvement Status - Phase 1













Figure 6.3. CSO Flow Monitoring Quality Improvement Status - Phase 2













#### 6.5. COLLECTION SYSTEM OVERFLOW PERFORMANCE

#### 6.5.1. UNAUTHORIZED DISCHARGES TO WATERS OF US

MSD recorded information related to overflows reaching Waters of the United States (WUS) for the reporting period. This information is entered and maintained in Hansen utilizing procedures reviewed and improved through efforts associated with various components of the Amended Consent Decree. Details of these overflows are included in Appendix A-3. During this quarter, 148 unauthorized discharges to WUS were reported, summarized in Table 6.2.

Table 6.2. Dry and Wet Weather SSOs by Cause – Unauthorized Discharges to Waters of US

| PROBLEM                        | DRY WEATHER | WET WEATHER |
|--------------------------------|-------------|-------------|
| LACK OF SYSTEM CAPACITY