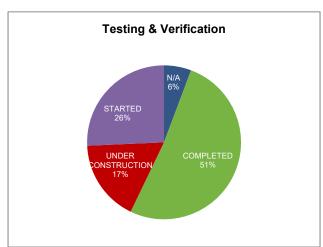

lgorithms, MSD will provide status updates in the quarterly reports on progress to evaluate data accuracy, revise monitoring data records, update monitoring procedures, and implement recommendations. CSO flow monitoring data reported quarterly will include updated volumes based on completion of the review and update of the reporting standards for each CSO. Revised volumes for previous reporting periods up to and including FY18 for the 33 CSO locations initially reviewed were included as an appendix to the FY18 Consent Decree Annual Report. Any subsequently developed revised volumes for previous reporting periods up to and including FY19 will be included as an appendix to the FY19 Consent Decree Annual Report.



Figure 6.2. CSO Flow Monitoring Quality Improvement Status - Phase 1













Figure 6.3. CSO Flow Monitoring Quality Improvement Status - Phase 2













#### 6.5. COLLECTION SYSTEM OVERFLOW PERFORMANCE

#### 6.5.1. UNAUTHORIZED DISCHARGES TO WATERS OF US

MSD recorded information related to overflows reaching Waters of the United States (WUS) for the reporting period. This information is entered and maintained in Hansen utilizing procedures reviewed and improved through efforts associated with various components of the Amended Consent Decree. Details of these overflows are included in Appendix A-3. During this quarter, 148 unauthorized discharges to WUS were reported, summarized in Table 6.2.

Table 6.2. Dry and Wet Weather SSOs by Cause – Unauthorized Discharges to Waters of US

| PROBLEM                        | DRY WEATHER | WET WEATHER |
|------------