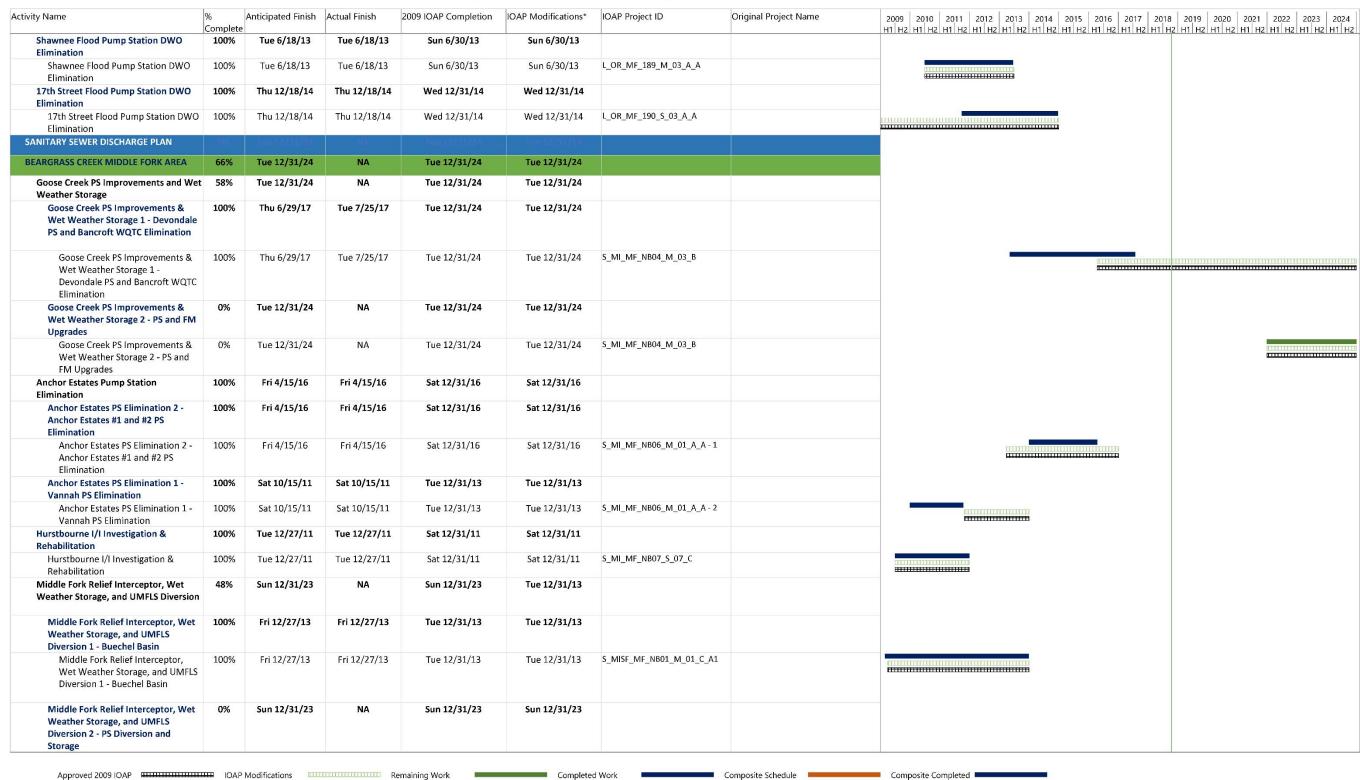

#### 3.4.3. ACTIVITY PROGRESS CHART

A Gantt chart showing the 2012 IOAP Modification project schedules and subsequent approved minor modifications for the entire program is provided in Figure 3.1. Refer to IOAP, Volume 1 – Figure 6.3.1 for the previous chart. A crosswalk of projects and associated overflows is provided in Appendix E.

## MSD Integrated Overflow Abatement Plan Implementation Schedule (01 Jan 2009 - 31 Dec 2024)

Approved 2009 IOAP UNIT INCludes 2014 approval of 2012 IOAP Modification as well

Remaining Work

Completed Work

Composite Schedule

Composite Schedule

One Modification as well

2 of 8

Figure 3.1. MSD Integrated Overflow Abatement Plan Implementation Schedule