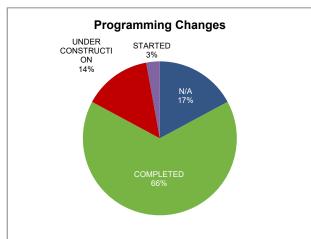

#### 3.4.2. COMBINED SEWER OVERFLOW LONG TERM CONTROL PLAN (LTCP)

Per the current approved schedule, no CSO LTCP projects were completed during the current reporting period. Per the current approved schedule, three CSO LTCP projects are anticipated to be completed during the next reporting period, as shown in Table 3.2.

Table 3.2. IOAP Project Completion Dates - CSO LTCP - Upcoming Reporting Period

| BUDGET<br>ID | ACD<br>PROJECT<br>NUMBER | PROJECT NAME                                                                                                | ASSOCIATED<br>CSOs | LEVEL OF<br>CONTROL<br>(TYPICAL YEAR) | ACD DATE             | CERTIFIED<br>COMPLETION<br>DATE |
|--------------|--------------------------|-------------------------------------------------------------------------------------------------------------|--------------------|---------------------------------------|----------------------|---------------------------------|
| H09123       | L_MU_MF_154              | _B_A_ Storage Basin                                                                                         | CSO088             | 4                                     | December 31,<br>2018 | Under<br>Construction           |
|              | _M_09B_B_A_<br>8         |                                                                                                             | CSO131             |                                       |                      |                                 |
|              |                          |                                                                                                             | CSO132             |                                       |                      |                                 |
|              |                          |                                                                                                             | CSO154             |                                       |                      |                                 |
|              |                          |                                                                                                             | CSO167             |                                       |                      |                                 |
| H12155       | L_OR_MF_155              | OR_MF_155 M_09B_B_B_ 4 Central Relief Drain CSO In-Line Storage, Green Infrastructure & Distributed Storage | CSO028             | 8                                     | December 31,<br>2018 | Under<br>Construction           |
|              | _M_09B_B_B_<br>4         |                                                                                                             | CSO029             |                                       |                      |                                 |
|              | 7                        |                                                                                                             | CSO034             |                                       |                      |                                 |
|              |                          |                                                                                                             | CSO036             |                                       |                      |                                 |
|              |                          |                                                                                                             | CSO178             |                                       |                      |                                 |
|              |                          |                                                                                                             | CSO181             |                                       |                      |                                 |
|              |                          |                                                                                                             | CSO193             |                                       |                      |                                 |
|              |                          |                                                                                                             | CSO195             |                                       |                      |                                 |
|              |                          |                                                                                                             | CSO196             |                                       |                      |                                 |
|              |                          |                                                                                                             | CSO197             |                                       |                      |                                 |
|              |                          |                                                                                                             | CSO199             |                                       |                      |                                 |
|              |                          |                                                                                                             | CSO200             |                                       |                      |                                 |
|              |                          |                                                                                                             | CSO202             |                                       |                      |                                 |
| H12158       | L_OR_MF_211              | Southern Outfall                                                                                            | CSO016             | 8                                     | December 31,         | Under                           |
|              | _M_13_B_A_8              | In-Line Storage at<br>43rd St (SOR1)                                                                        | CSO210             |                                       | 2018                 | Construction                    |