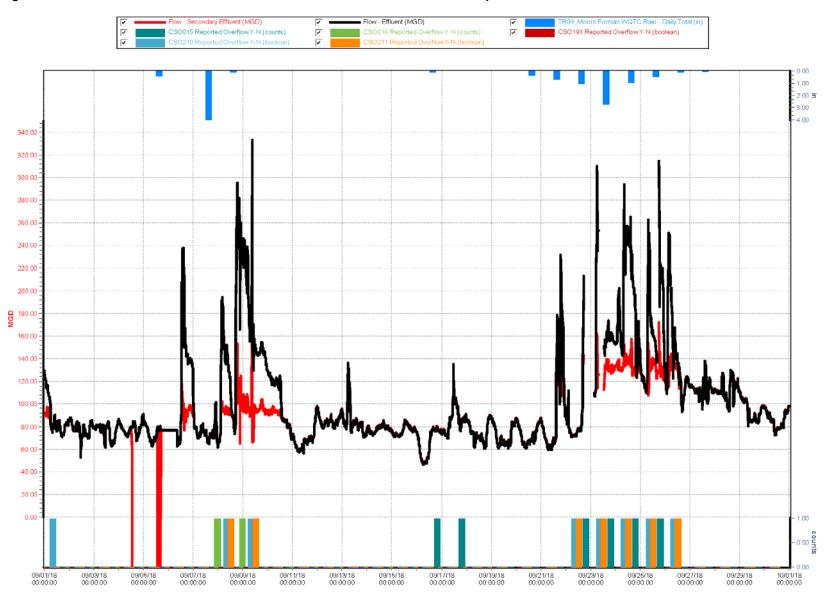

#### Morris Forman WQTC Performance

Figures 1.1 through 1.3 located at the end of this section illustrate performance in maximizing flow during wet weather to the Morris Forman WQTC. The top of the chart shows rainfall in inches per day. The middle part of the chart shows Morris Forman WQTC effluent flow and secondary treatment flow. The difference between these flows is the secondary bypass flow. The bottom of the chart shows days with a CSO activation at the five CSOs in the vicinity of the Morris Forman WQTC (CSOs 015, 016, 191, 210, and 211).

Note that the flow meter downstream from CSO211 is known to be affected by Ohio River backwater effects and the ultrasonic signal is sometimes blocked by mist and condensation when air and sewage temperatures are significantly different. Therefore, CSO activations at CSO211 are keyed to water levels upstream and downstream of the inflatable dam in the Main Diversion Structure. The other CSO activations are tied to flow measurement downstream of the respective CSO. At times, "blips" representing very small volumes of overflow are indicated by flow meters even though an overflow cannot be verified by level measurements or other indicators. These blips are not reported as overflows, but are noted in the CSO monitoring data reported in Appendix B. In addition, indications of rainfall and CSO activations are shown on the day they happened, but are not aligned with the exact time, so the effluent flow graph (which is tied to actual time) may show peaks that are offset from the indicated rain or CSO events by as much as 24 hours.

There are occasions in which a communications failure with telemetry has led to short-term gaps in the data. This is illustrated by multiple gaps in flow shown in Figure 1.1 on July 4, when an electrical problem occurred; on Figure 1.3 on September 4 and 5 when controls changed the signals to the new motor control center (MCC) building; and on Figure 1.3 on September 22-23 when the SCADA system experienced a failure. On multiple occasions shown in Figures 1.1 through 1.3, secondary effluent flow fell slightly below 120 MGD in July and August, and slightly below 84 MGD in August and September. MSD is investigating options for more reliable plant telemetry to reduce these occurrences.

Figure 1.2. Morris Forman WQTC – Plant Flows and Associated CSO Activations – August

Figure 1.3. Morris Forman WQTC - Plant Flows and Associated CSO Activations - September

Figure 1.4. NMC Quarterly Commitments Schedule