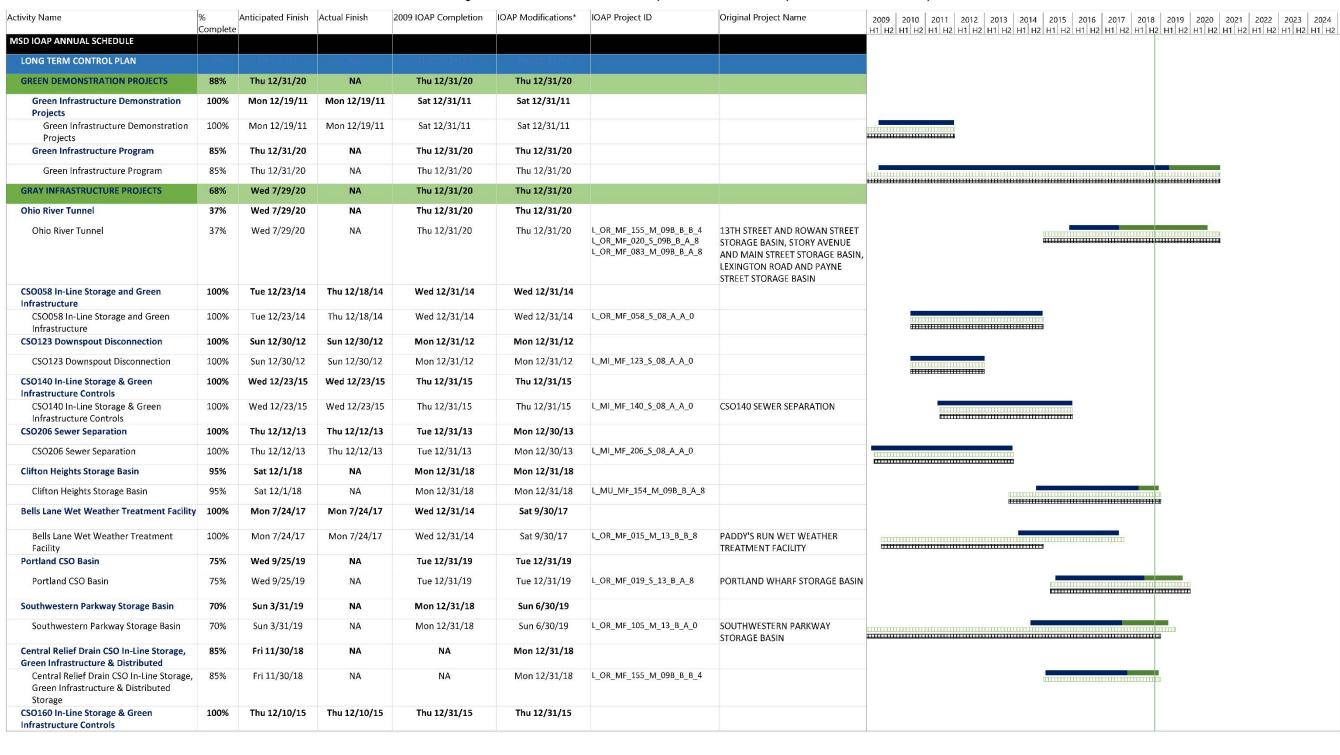

#### 3.4.3. ACTIVITY PROGRESS CHART

A Gantt chart showing the 2012 IOAP Modification project schedules and subsequent approved minor modifications for the entire program is provided in Figure 3.1. Refer to IOAP, Volume 1 – Figure 6.3.1 for the previous chart. A crosswalk of projects and associated overflows is provided in Appendix E.

Figure 3.1. MSD Integrated Overflow Abatement Plan Implementation Schedule

Approved 2009 IOAP HITTHEFFE IOAP Modifications Remaining Work

#### MSD Integrated Overflow Abatement Plan Implementation Schedule (01 Jan 2009 - 31 Dec 2024)

Includes 2014 approval of 2012 IOAP Modification as well as all minor mod letter approvals to date.

Completed Work