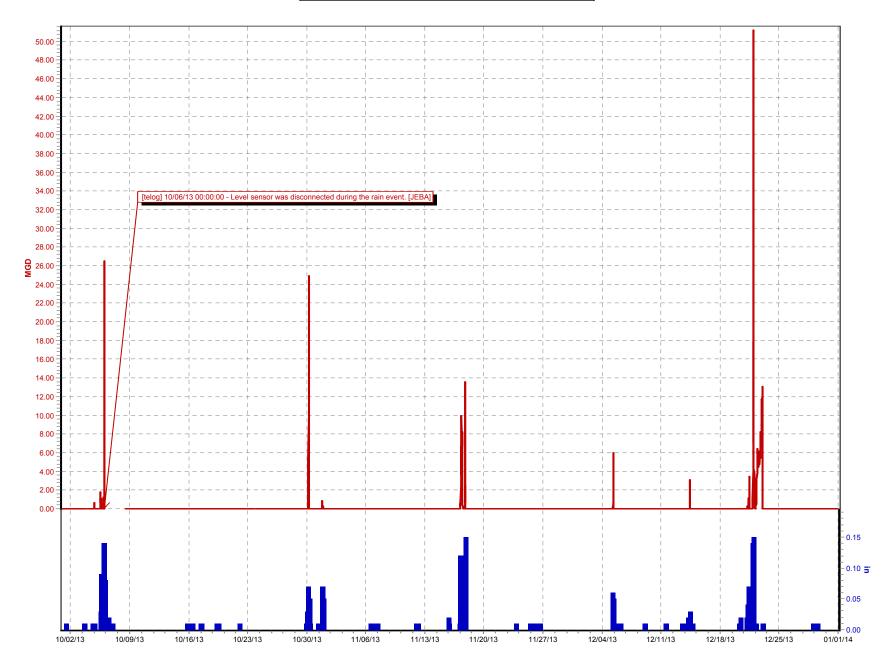

## **1.3** NMC 4: Maximization of Flow at the Morris Forman Water Quality Treatment Center (WQTC)

The following charts illustrate performance in maximizing flow to the Morris Forman WQTC. The top of the chart shows rainfall inches per day. The middle part of the chart shows Morris Forman WQTC effluent flow, and secondary treatment flow. The difference between these is the secondary bypass flow. The bottom of the chart shows days with a CSO activation at the five CSOs in the vicinity of the Morris Forman WQTC (CSOs 015, 016, 191, 210, and 211). Note that the flow meter downstream from CSO 211 is known to be affected by backwater effects of the Ohio River and the ultrasonic signal is sometimes blocked by mist and condensation when air and sewage temperatures are significantly different, so CSO activations at CSO 211 are keyed to water levels upstream and downstream of the inflatable dam in the Main Diversion Structure. The other CSO activations are tied to flow measurement downstream of the respective CSOs. There are occasions in which a communications failure with telemetry has led to short-term gaps in the data. In addition, indications of rainfall and CSO activations are shown on the day they happened, but are not aligned with the exact time, so the effluent flow graph (which is tied to actual time) may show peaks that are offset from the indicated rain or CSO events by as much as 24 hours.