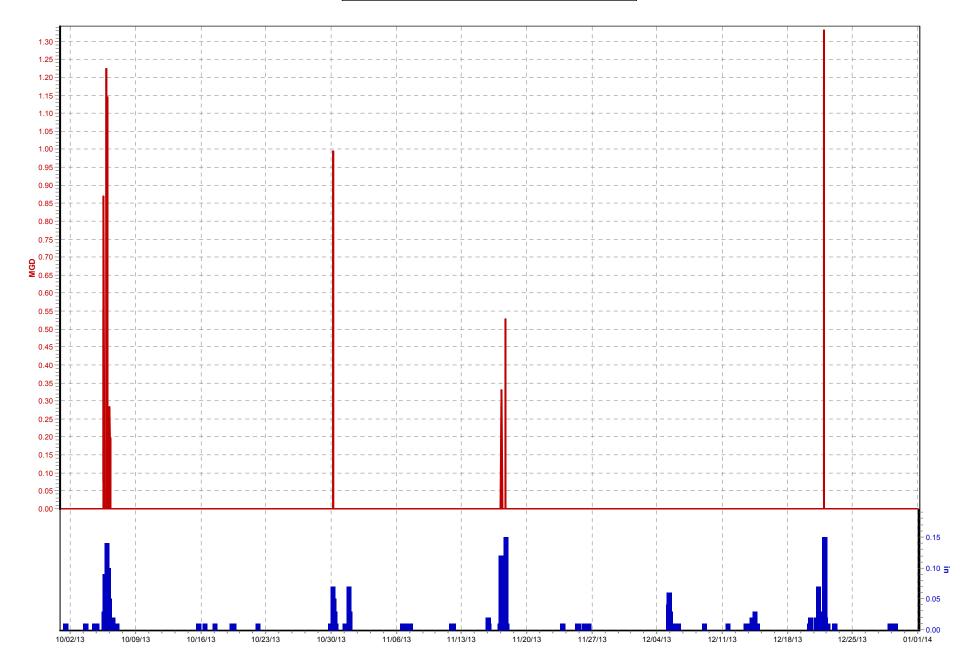

## **1.3** NMC 4: Maximization of Flow at the Morris Forman Water Quality Treatment Center (WQTC)

The following charts illustrate performance in maximizing flow to the Morris Forman WQTC. The top of the chart shows rainfall inches per day. The middle part of the chart shows Morris Forman WQTC effluent flow, and secondary treatment flow. The difference between these is the secondary bypass flow. The bottom of the chart shows days with a CSO activation at the five CSOs in the vicinity of the Morris Forman WQTC (CSOs 015, 016, 191, 210, and 211). Note that the flow meter downstream from CSO 211 is known to be affected by backwater effects of the Ohio River and the ultrasonic signal is sometimes blocked by mist and condensation when air and sewage temperatures are significantly different, so CSO activations at CSO 211 are keyed to water levels upstream and downstream of the inflatable dam in the Main Diversion Structure. The other CSO activations are tied to flow measurement downstream of the respective CSOs. There are occasions in which a communications failure with telemetry has led to short-term gaps in the data. In addition, indications of rainfall and CSO activations are shown on the day they happened, but are not aligned with the exact time, so the effluent flow graph (which is tied to actual time) may show peaks that are offset from the indicated rain or CSO events by as much as 24 hours.

Sedimentation Basin No. 1 was out of service from October 1 through October 12. This reduced sustainable primary treatment capacity to approximately 260 MGD. During the wet

weather event of October 5 and 6 plant operations was able to take peak flows in excess of 300 MGD for short periods of time, while sustaining flows at about 260 MGD for the duration of the overflow event.

Other minor outages occurred in the East Headworks bar screens and grit chambers, but they did not impact capacity during wet weather events. The West Headworks was taken out of service for scheduled maintenance in November. The outage was scheduled during a dry weather period and no overflow events were impacted.