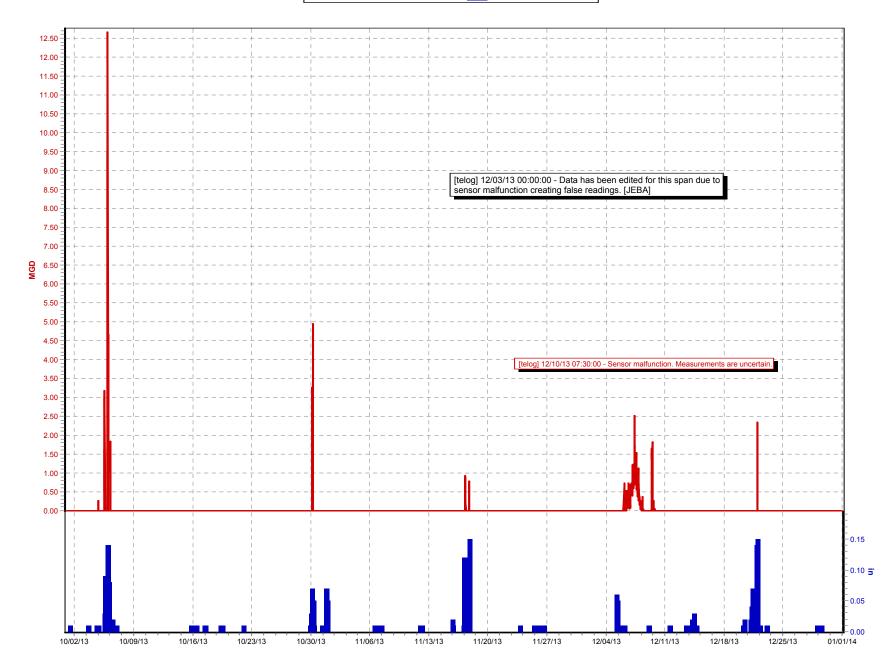

## **1.3** NMC 4: Maximization of Flow at the Morris Forman Water Quality Treatment Center (WQTC)

The following charts illustrate performance in maximizing flow to the Morris Forman WQTC. The top of the chart shows rainfall inches per day. The middle part of the chart shows Morris Forman WQTC effluent flow, and secondary treatment flow. The difference between these is the secondary bypass flow. The bottom of the chart shows days with a CSO activation at the five CSOs in the vicinity of the Morris Forman WQTC (CSOs 015, 016, 191, 210, and 211). Note that the flow meter downstream from CSO 211 is known to be affected by backwater effects of the Ohio River and the ultrasonic signal is sometimes blocked by mist and condensation when air and sewage temperatures are significantly different, so CSO activations at CSO 211 are keyed to water levels upstream and downstream of the inflatable dam in the Main Diversion Structure. The other CSO activations are tied to flow measurement downstream of the respective CSOs. There are occasions in which a communications failure with telemetry has led to short-term gaps in the data. In addition, indications of rainfall and CSO activations are shown on the day they happened, but are not aligned with the exact time, so the effluent flow graph (which is tied to actual time) may show peaks that are offset from the indicated rain or CSO events by as much as 24 hours.

Sedimentation Basin No. 1 was out of service from October 1 through October 12. This reduced sustainable primary treatment capacity to approximately 260 MGD. During the wet

weather event of October 5 and 6 plant operations was able to take peak flows in excess of 300 MGD for short periods of time, while sustaining flows at about 260 MGD for the duration of the overflow event.

Other minor outages occurred in the East Headworks bar screens and grit chambers, but they did not impact capacity during wet weather events. The West Headworks was taken out of service for scheduled maintenance in November. The outage was scheduled during a dry weather period and no overflow events were impacted.

An engineer was selected to begin the design of upgrades to improve headworks performance and reliability as defined in the preliminary engineering report completed in a previous reporting period. A project kick-off meeting is scheduled for January 2014.

There were no KPDES permit violations at Morris Forman WQTC during October, November, or December 2013.

During this reporting period, the following activities were continued and/or completed:

- <u>Secondary By-Pass Flume Replacement</u> This project is complete. MSD will continue monitoring the flume modifications to ensure flow measurements are adequate for process control.
- <u>Wet Weather Operational Plan</u> Now that the secondary clarifier flow meter replacement project is complete and the Secondary By-Pass Flume Replacement project is also complete, Wet Weather SOP training will be initiated during the next reporting period.
- <u>RTC System-Wide Optimization Project</u> Staff developed draft control algorithms for integrating the Northern Ditch Diversion into the RTC system. In addition, staff continued to review the control algorithms for the Southeast Diversion Structure. The RTC optimization effort was expanded to include the Derek R Guthrie WQTC high rate treatment facility. It is expected that full integration in an automated mode will be delayed until operations staff have completed a period of manual operation to validate the control assumptions. Active control of these systems is required now that the new Southeast Diversion and the Highgate Springs Pump Station have both been taken off line and the Southeast Interceptor Relief project is completed, in accordance with the Interim Sanitary Sewer Discharge Plan. In addition the first two cells of the Buechel Basin project are now operational in accordance with the schedule of the SSDP. The control strategy for integrating all these sites was developed by December 2013, for implementation during calendar year 2014.