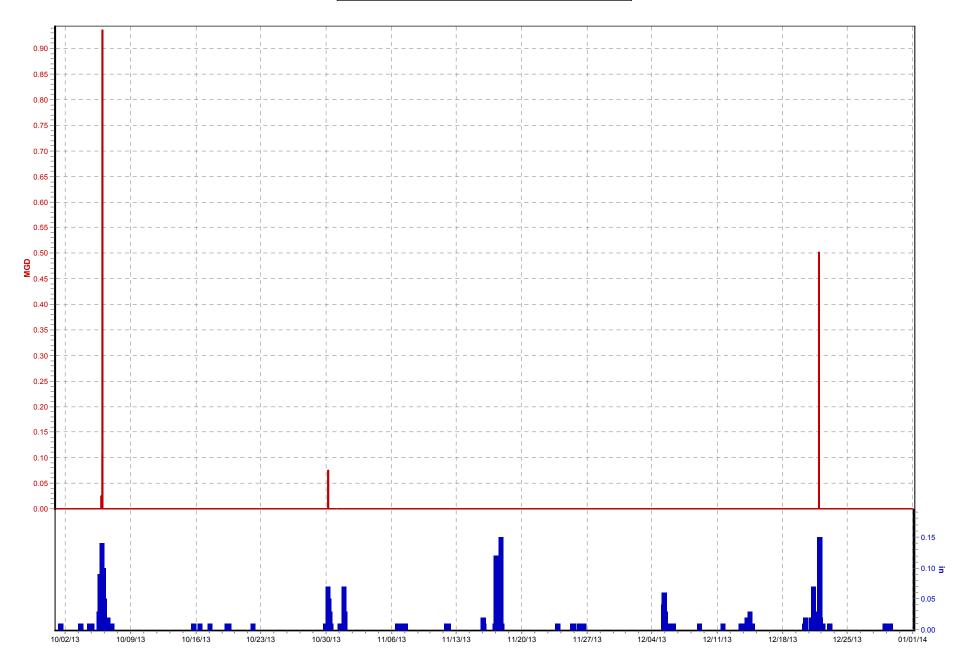

## **1.3** NMC 4: Maximization of Flow at the Morris Forman Water Quality Treatment Center (WQTC)

The following charts illustrate performance in maximizing flow to the Morris Forman WQTC. The top of the chart shows rainfall inches per day. The middle part of the chart shows Morris Forman WQTC effluent flow, and secondary treatment flow. The difference between these is the secondary bypass flow. The bottom of the chart shows days with a CSO activation at the five CSOs in the vicinity of the Morris Forman WQTC (CSOs 015, 016, 191, 210, and 211). Note that the flow meter downstream from CSO 211 is known to be affected by backwater effects of the Ohio River and the ultrasonic signal is sometimes blocked by mist and condensation when air and sewage temperatures are significantly different, so CSO activations at CSO 211 are keyed to water levels upstream and downstream of the inflatable dam in the Main Diversion Structure. The other CSO activations are tied to flow measurement downstream of the respective CSOs. There are occasions in which a communications failure with telemetry has led to short-term gaps in the data. In addition, indications of rainfall and CSO activations are shown on the day they happened, but are not aligned with the exact time, so the effluent flow graph (which is tied to actual time) may show peaks that are offset from the indicated rain or CSO events by as much as 24 hours.