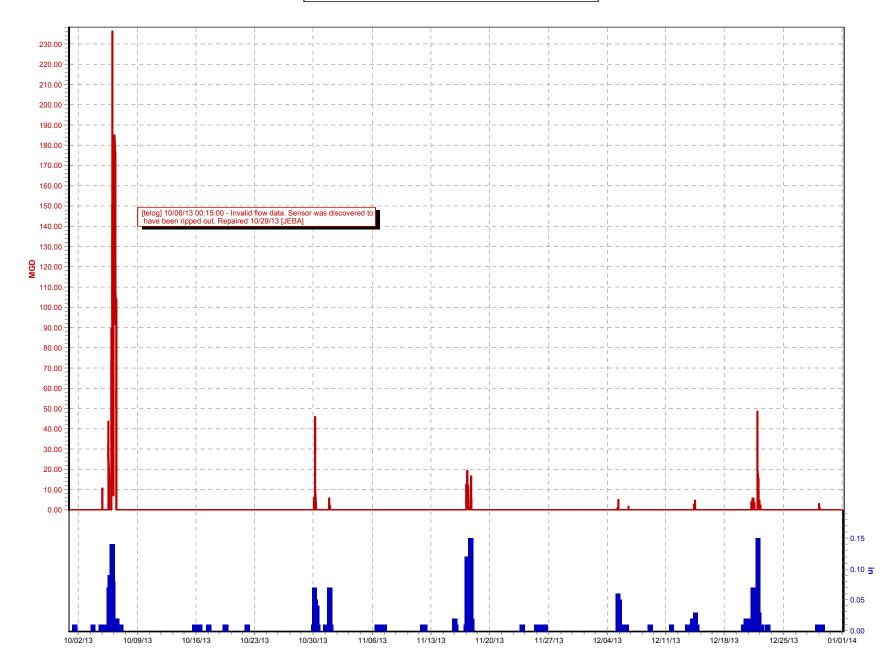

## **1.3** NMC 4: Maximization of Flow at the Morris Forman Water Quality Treatment Center (WQTC)

The following charts illustrate performance in maximizing flow to the Morris Forman WQTC. The top of the chart shows rainfall inches per day. The middle part of the chart shows Morris Forman WQTC effluent flow, and secondary treatment flow. The difference between these is the secondary bypass flow. The bottom of the chart shows days with a CSO activation at the five CSOs in the vicinity of the Morris Forman WQTC (CSOs 015, 016, 191, 210, and 211). Note that the flow meter downstream from CSO 211 is known to be affected by backwater effects of the Ohio River and the ultrasonic signal is sometimes blocked by mist and condensation when air and sewage temperatures are significantly different, so CSO activations at CSO 211 are keyed to water levels upstream and downstream of the inflatable dam in the Main Diversion Structure. The other CSO activations are tied to flow measurement downstream of the respective CSOs. There are occasions in which a communications failure with telemetry has led to short-term gaps in the data. In addition, indications of rainfall and CSO activations are shown on the day they happened, but are not aligned with the exact time, so the effluent flow graph (which is tied to actual time) may show peaks that are offset from the indicated rain or CSO events by as much as 24 hours.

Sedimentation Basin No. 1 was out of service from October 1 through October 12. This reduced sustainable primary treatment capacity to approximately 260 MGD. During the wet

weather event of October 5 and 6 plant operations was able to take peak flows in excess of 300 MGD for short periods of time, while sustaining flows at about 260 MGD for the duration of the overflow event.

Other minor outages occurred in the East Headworks bar screens and grit chambers, but they did not impact capacity during wet weather events. The West Headworks was taken out of service for scheduled maintenance in November. The outage was scheduled during a dry weather period and no overflow events were impacted.