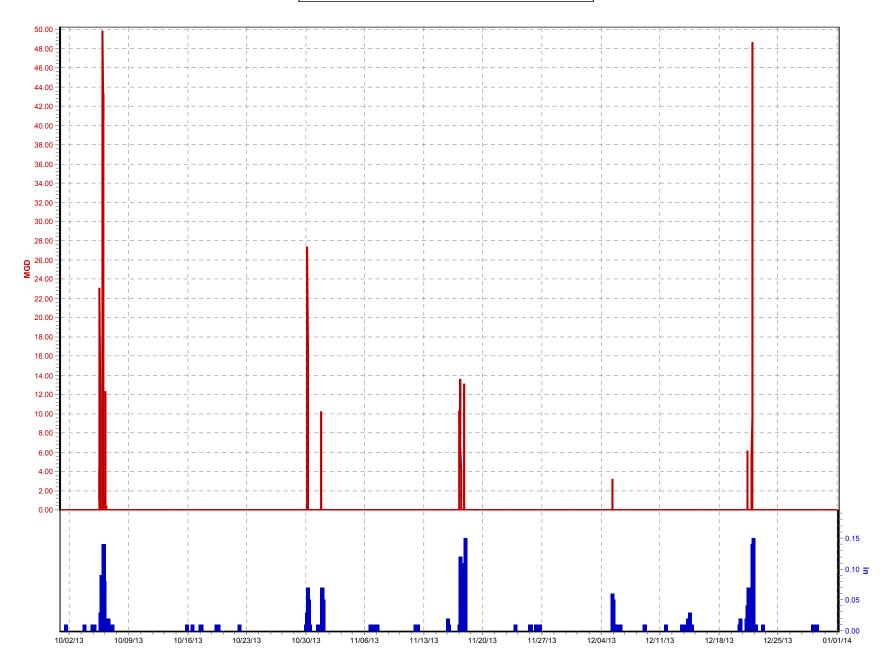

## **1.3** NMC 4: Maximization of Flow at the Morris Forman Water Quality Treatment Center (WQTC)

The following charts illustrate performance in maximizing flow to the Morris Forman WQTC. The top of the chart shows rainfall inches per day. The middle part of the chart shows Morris Forman WQTC effluent flow, and secondary treatment flow. The difference between these is the secondary bypass flow. The bottom of the chart shows days with a CSO activation at the five CSOs in the vicinity of the Morris Forman WQTC (CSOs 015, 016, 191, 210, and 211). Note that the flow meter downstream from CSO 211 is known to be affected by backwater effects of the Ohio River and the ultrasonic signal is sometimes blocked by mist and condensation when air and sewage temperatures are significantly different, so CSO activations at CSO 211 are keyed to water levels upstream and downstream of the inflatable dam in the Main Diversion Structure. The other CSO activations are tied to flow measurement downstream of the respective CSOs. There are occasions in which a communications failure with telemetry has led to short-term gaps in the data. In addition, indications of rainfall and CSO activations are shown on the day they happened, but are not aligned with the exact time, so the effluent flow graph (which is tied to actual time) may show peaks that are offset from the indicated rain or CSO events by as much as 24 hours.