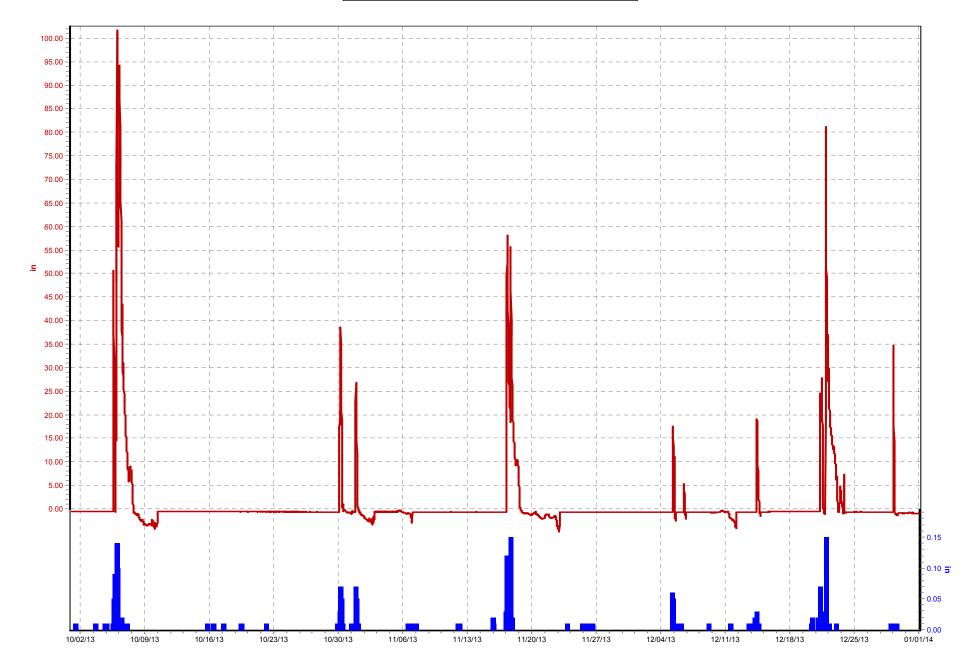

## **1.3** NMC 4: Maximization of Flow at the Morris Forman Water Quality Treatment Center (WQTC)

The following charts illustrate performance in maximizing flow to the Morris Forman WQTC. The top of the chart shows rainfall inches per day. The middle part of the chart shows Morris Forman WQTC effluent flow, and secondary treatment flow. The difference between these is the secondary bypass flow. The bottom of the chart shows days with a CSO activation at the five CSOs in the vicinity of the Morris Forman WQTC (CSOs 015, 016, 191, 210, and 211). Note that the flow meter downstream from CSO 211 is known to be affected by backwater effects of the Ohio River and the ultrasonic signal is sometimes blocked by mist and condensation when air and sewage temperatures are significantly different, so CSO activations at CSO 211 are keyed to water levels upstream and downstream of the inflatable dam in the Main Diversion Structure. The other CSO activations are tied to flow measurement downstream of the respective CSOs. There are occasions in which a communications failure with telemetry has led to short-term gaps in the data. In addition, indications of rainfall and CSO activations are shown on the day they happened, but are not aligned with the exact time, so the effluent flow graph (which is tied to actual time) may show peaks that are offset from the indicated rain or CSO events by as much as 24 hours.

Sedimentation Basin No. 1 was out of service from October 1 through October 12. This reduced sustainable primary treatment capacity to approximately 260 MGD. During the wet

weather event of October 5 and 6 plant operations was able to take peak flows in excess of 300 MGD for short periods of time, while sustaining flows at about 260 MGD for the duration of the overflow event.