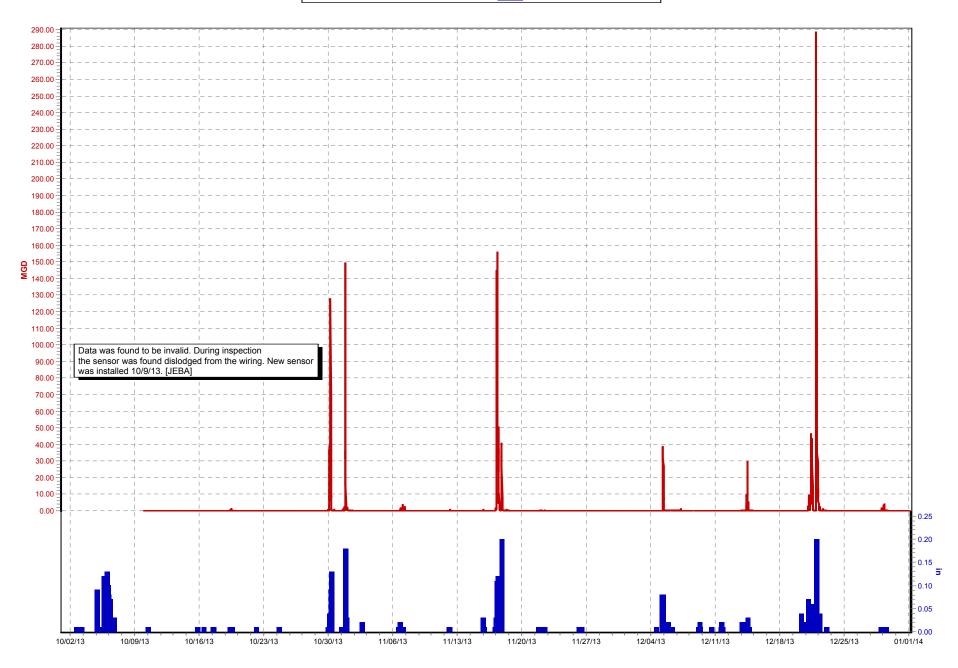

## **1.3** NMC 4: Maximization of Flow at the Morris Forman Water Quality Treatment Center (WQTC)

The following charts illustrate performance in maximizing flow to the Morris Forman WQTC. The top of the chart shows rainfall inches per day. The middle part of the chart shows Morris Forman WQTC effluent flow, and secondary treatment flow. The difference between these is the secondary bypass flow. The bottom of the chart shows days with a CSO activation at the five CSOs in the vicinity of the Morris Forman WQTC (CSOs 015, 016, 191, 210, and 211). Note that the flow meter downstream from CSO 211 is known to be affected by backwater effects of the Ohio River and the ultrasonic signal is sometimes blocked by mist and condensation when air and sewage temperatures are significantly different, so CSO activations at CSO 211 are keyed to water levels upstream and downstream of the inflatable dam in the Main Diversion Structure. The other CSO activations are tied to flow measurement downstream of the respective CSOs. There are occasions in which a communications failure with telemetry has led to short-term gaps in the data. In addition, indications of rainfall and CSO activations are shown on the day they happened, but are not aligned with the exact time, so the effluent flow graph (which is tied to actual time) may show peaks that are offset from the indicated rain or CSO events by as much as 24 hours.

Sedimentation Basin No. 1 was out of service from October 1 through October 12. This reduced sustainable primary treatment capacity to approximately 260 MGD. During the wet

weather event of October 5 and 6 plant operations was able to take peak flows in excess of 300 MGD for short periods of time, while sustaining flows at about 260 MGD for the duration of the overflow event.

Other minor outages occurred in the East Headworks bar screens and grit chambers, but they did not impact capacity during wet weather events. The West Headworks was taken out of service for scheduled maintenance in November. The outage was scheduled during a dry weather period and no overflow events were impacted.

An engineer was selected to begin the design of upgrades to improve headworks performance and reliability as defined in the preliminary engineering report completed in a previous reporting period. A project kick-off meeting is scheduled for January 2014.

There were no KPDES permit violations at Morris Forman WQTC during October, November, or December 2013.

During this reporting period, the following activities were continued and/or completed:

- <u>Secondary By-Pass Flume Replacement</u> This project is complete. MSD will continue monitoring the flume modifications to ensure flow measurements are adequate for process control.
- <u>Wet Weather Operational Plan</u> Now that the secondary clarifier flow meter replacement project is complete and the Secondary By-Pass Flume Replacement project is also complete, Wet Weather SOP training will be initiated during the next reporting period.
- <u>RTC System-Wide Optimization Project</u> Staff developed draft control algorithms for integrating the Northern Ditch Diversion into the RTC system. In addition, staff continued to review the control algorithms for the Southeast Diversion Structure. The RTC optimization effort was expanded to include the Derek R Guthrie WQTC high rate treatment facility. It is expected that full integration in an automated mode will be delayed until operations staff have completed a period of manual operation to validate the control assumptions. Active control of these systems is required now that the new Southeast Diversion and the Highgate Springs Pump Station have both been taken off line and the Southeast Interceptor Relief project is completed, in accordance with the Interim Sanitary Sewer Discharge Plan. In addition the first two cells of the Buechel Basin project are now operational in accordance with the schedule of the SSDP. The control strategy for integrating all these sites was developed by December 2013, for implementation during calendar year 2014.