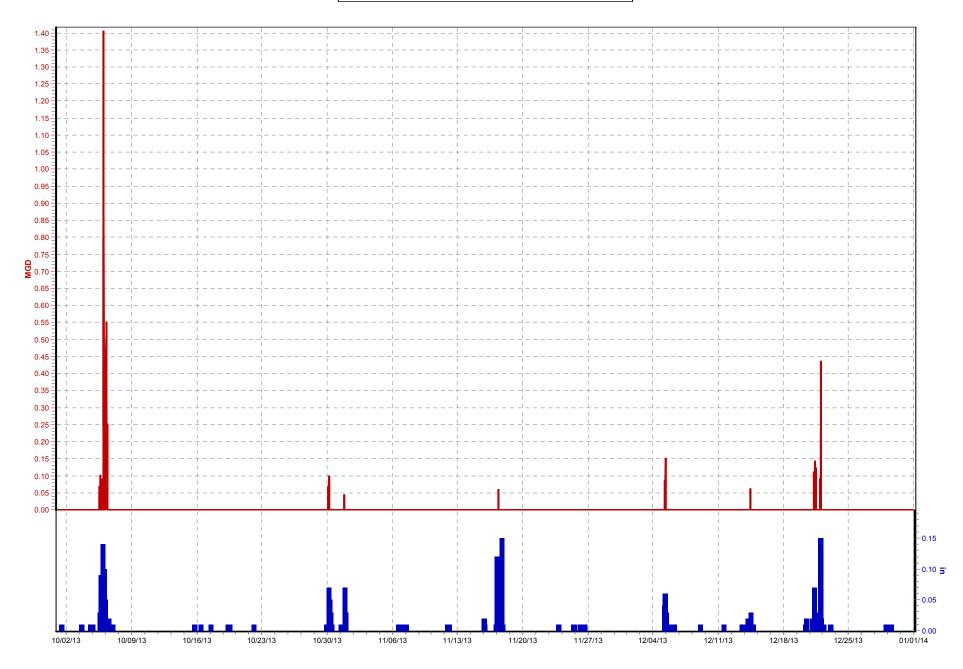

## **1.3** NMC 4: Maximization of Flow at the Morris Forman Water Quality Treatment Center (WQTC)

The following charts illustrate performance in maximizing flow to the Morris Forman WQTC. The top of the chart shows rainfall inches per day. The middle part of the chart shows Morris Forman WQTC effluent flow, and secondary treatment flow. The difference between these is the secondary bypass flow. The bottom of the chart shows days with a CSO activation at the five CSOs in the vicinity of the Morris Forman WQTC (CSOs 015, 016, 191, 210, and 211). Note that the flow meter downstream from CSO 211 is known to be affected by backwater effects of the Ohio River and the ultrasonic signal is sometimes blocked by mist and condensation when air and sewage temperatures are significantly different, so CSO activations at CSO 211 are keyed to water levels upstream and downstream of the inflatable dam in the Main Diversion Structure. The other CSO activations are tied to flow measurement downstream of the respective CSOs. There are occasions in which a communications failure with telemetry has led to short-term gaps in the data. In addition, indications of rainfall and CSO activations are shown on the day they happened, but are not aligned with the exact time, so the effluent flow graph (which is tied to actual time) may show peaks that are offset from the indicated rain or CSO events by as much as 24 hours.

Sedimentation Basin No. 1 was out of service from October 1 through October 12. This reduced sustainable primary treatment capacity to approximately 260 MGD. During the wet

weather event of October 5 and 6 plant operations was able to take peak flows in excess of 300 MGD for short periods of time, while sustaining flows at about 260 MGD for the duration of the overflow event.