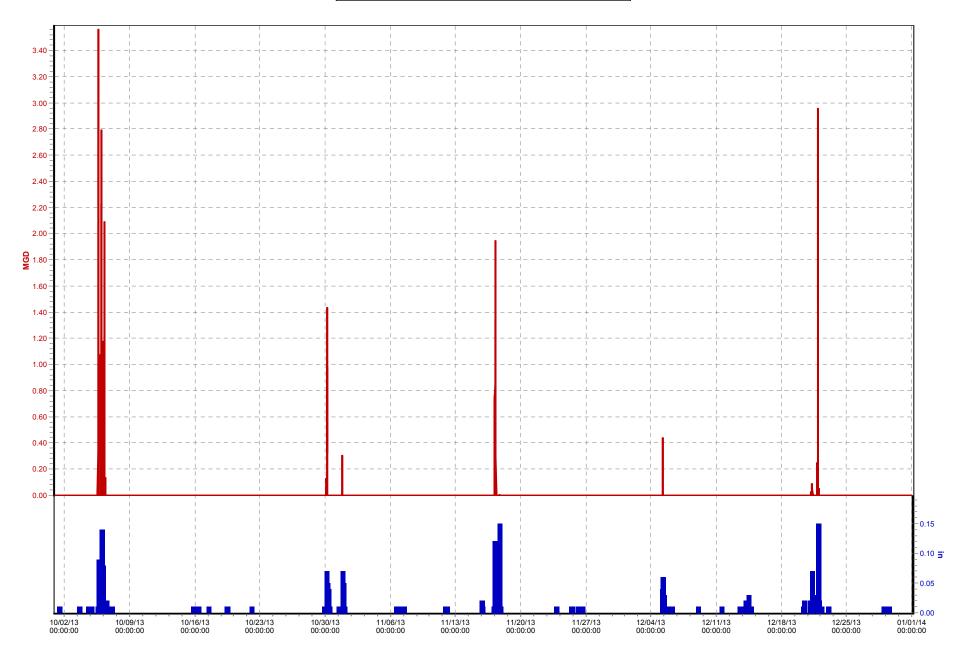

## **1.3** NMC 4: Maximization of Flow at the Morris Forman Water Quality Treatment Center (WQTC)

The following charts illustrate performance in maximizing flow to the Morris Forman WQTC. The top of the chart shows rainfall inches per day. The middle part of the chart shows Morris Forman WQTC effluent flow, and secondary treatment flow. The difference between these is the secondary bypass flow. The bottom of the chart shows days with a CSO activation at the five CSOs in the vicinity of the Morris Forman WQTC (CSOs 015, 016, 191, 210, and 211). Note that the flow meter downstream from CSO 211 is known to be affected by backwater effects of the Ohio River and the ultrasonic signal is sometimes blocked by mist and condensation when air and sewage temperatures are significantly different, so CSO activations at CSO 211 are keyed to water levels upstream and downstream of the inflatable dam in the Main Diversion Structure. The other CSO activations are tied to flow measurement downstream of the respective CSOs. There are occasions in which a communications failure with telemetry has led to short-term gaps in the data. In addition, indications of rainfall and CSO activations are shown on the day they happened, but are not aligned with the exact time, so the effluent flow graph (which is tied to actual time) may show peaks that are offset from the indicated rain or CSO events by as much as 24 hours.

Sedimentation Basin No. 1 was out of service from October 1 through October 12. This reduced sustainable primary treatment capacity to approximately 260 MGD. During the wet

weather event of October 5 and 6 plant operations was able to take peak flows in excess of 300 MGD for short periods of time, while sustaining flows at about 260 MGD for the duration of the overflow event.

Other minor outages occurred in the East Headworks bar screens and grit chambers, but they did not impact capacity during wet weather events. The West Headworks was taken out of service for scheduled maintenance in November. The outage was scheduled during a dry weather period and no overflow events were impacted.