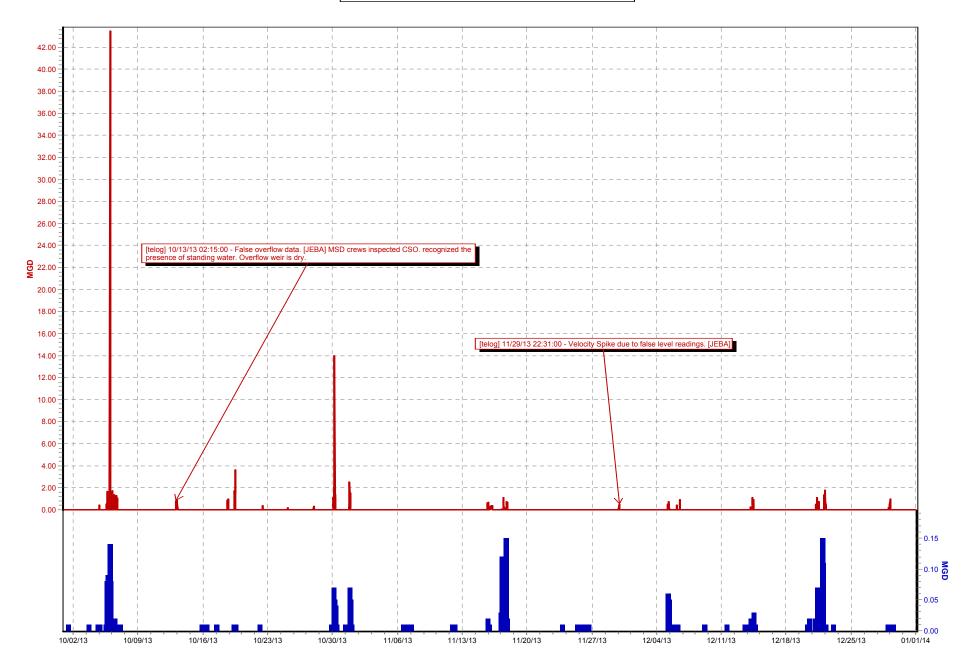

## **1.3** NMC 4: Maximization of Flow at the Morris Forman Water Quality Treatment Center (WQTC)

The following charts illustrate performance in maximizing flow to the Morris Forman WQTC. The top of the chart shows rainfall inches per day. The middle part of the chart shows Morris Forman WQTC effluent flow, and secondary treatment flow. The difference between these is the secondary bypass flow. The bottom of the chart shows days with a CSO activation at the five CSOs in the vicinity of the Morris Forman WQTC (CSOs 015, 016, 191, 210, and 211). Note that the flow meter downstream from CSO 211 is known to be affected by backwater effects of the Ohio River and the ultrasonic signal is sometimes blocked by mist and condensation when air and sewage temperatures are significantly different, so CSO activations at CSO 211 are keyed to water levels upstream and downstream of the inflatable dam in the Main Diversion Structure. The other CSO activations are tied to flow measurement downstream of the respective CSOs. There are occasions in which a communications failure with telemetry has led to short-term gaps in the data. In addition, indications of rainfall and CSO activations are shown on the day they happened, but are not aligned with the exact time, so the effluent flow graph (which is tied to actual time) may show peaks that are offset from the indicated rain or CSO events by as much as 24 hours.