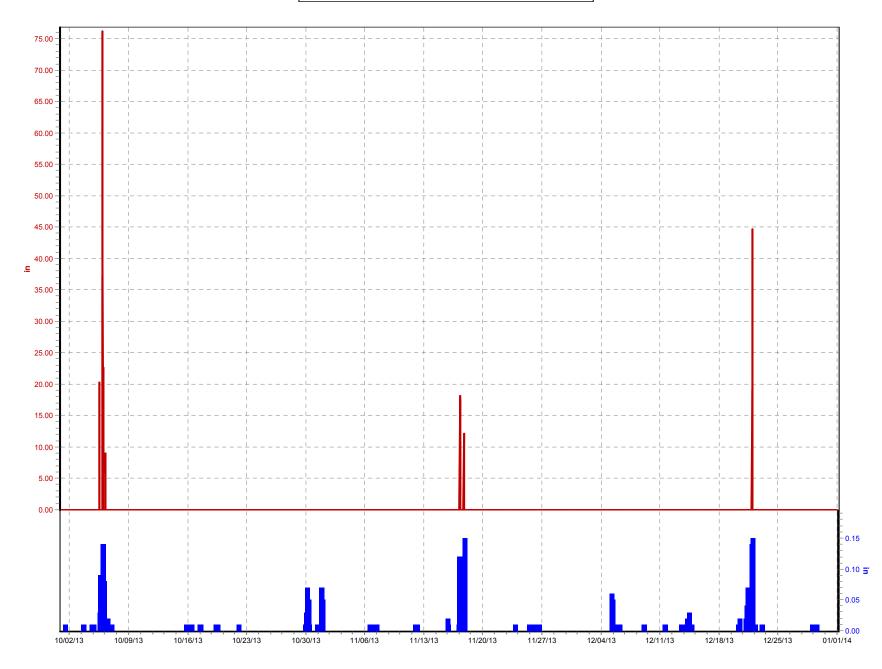

## **1.3** NMC 4: Maximization of Flow at the Morris Forman Water Quality Treatment Center (WQTC)

The following charts illustrate performance in maximizing flow to the Morris Forman WQTC. The top of the chart shows rainfall inches per day. The middle part of the chart shows Morris Forman WQTC effluent flow, and secondary treatment flow. The difference between these is the secondary bypass flow. The bottom of the chart shows days with a CSO activation at the five CSOs in the vicinity of the Morris Forman WQTC (CSOs 015, 016, 191, 210, and 211). Note that the flow meter downstream from CSO 211 is known to be affected by backwater effects of the Ohio River and the ultrasonic signal is sometimes blocked by mist and condensation when air and sewage temperatures are significantly different, so CSO activations at CSO 211 are keyed to water levels upstream and downstream of the inflatable dam in the Main Diversion Structure. The other CSO activations are tied to flow measurement downstream of the respective CSOs. There are occasions in which a communications failure with telemetry has led to short-term gaps in the data. In addition, indications of rainfall and CSO activations are shown on the day they happened, but are not aligned with the exact time, so the effluent flow graph (which is tied to actual time) may show peaks that are offset from the indicated rain or CSO events by as much as 24 hours.