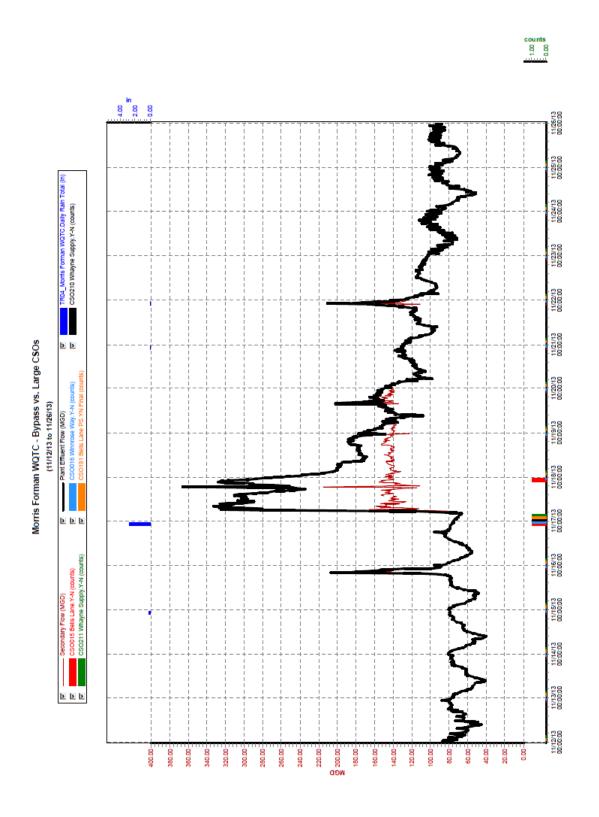

## **1.3** NMC 4: Maximization of Flow at the Morris Forman Water Quality Treatment Center (WQTC)

The following charts illustrate performance in maximizing flow to the Morris Forman WQTC. The top of the chart shows rainfall inches per day. The middle part of the chart shows Morris Forman WQTC effluent flow, and secondary treatment flow. The difference between these is the secondary bypass flow. The bottom of the chart shows days with a CSO activation at the five CSOs in the vicinity of the Morris Forman WQTC (CSOs 015, 016, 191, 210, and 211). Note that the flow meter downstream from CSO 211 is known to be affected by backwater effects of the Ohio River and the ultrasonic signal is sometimes blocked by mist and condensation when air and sewage temperatures are significantly different, so CSO activations at CSO 211 are keyed to water levels upstream and downstream of the inflatable dam in the Main Diversion Structure. The other CSO activations are tied to flow measurement downstream of the respective CSOs. There are occasions in which a communications failure with telemetry has led to short-term gaps in the data. In addition, indications of rainfall and CSO activations are shown on the day they happened, but are not aligned with the exact time, so the effluent flow graph (which is tied to actual time) may show peaks that are offset from the indicated rain or CSO events by as much as 24 hours.

Sedimentation Basin No. 1 was out of service from October 1 through October 12. This reduced sustainable primary treatment capacity to approximately 260 MGD. During the wet

weather event of October 5 and 6 plant operations was able to take peak flows in excess of 300 MGD for short periods of time, while sustaining flows at about 260 MGD for the duration of the overflow event.