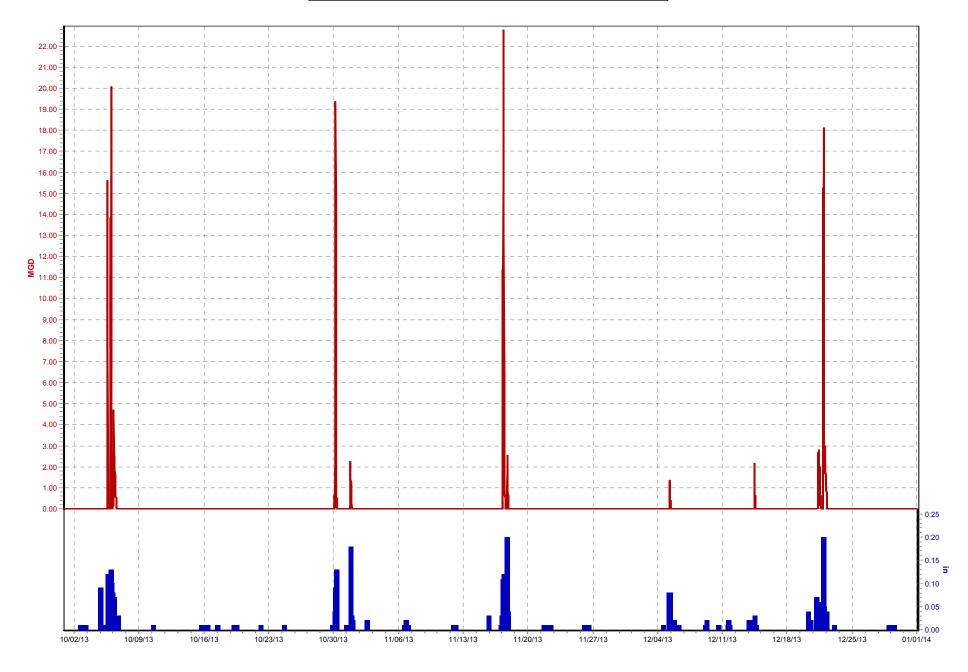

## **1.3** NMC 4: Maximization of Flow at the Morris Forman Water Quality Treatment Center (WQTC)

The following charts illustrate performance in maximizing flow to the Morris Forman WQTC. The top of the chart shows rainfall inches per day. The middle part of the chart shows Morris Forman WQTC effluent flow, and secondary treatment flow. The difference between these is the secondary bypass flow. The bottom of the chart shows days with a CSO activation at the five CSOs in the vicinity of the Morris Forman WQTC (CSOs 015, 016, 191, 210, and 211). Note that the flow meter downstream from CSO 211 is known to be affected by backwater effects of the Ohio River and the ultrasonic signal is sometimes blocked by mist and condensation when air and sewage temperatures are significantly different, so CSO activations at CSO 211 are keyed to water levels upstream and downstream of the inflatable dam in the Main Diversion Structure. The other CSO activations are tied to flow measurement downstream of the respective CSOs. There are occasions in which a communications failure with telemetry has led to short-term gaps in the data. In addition, indications of rainfall and CSO activations are shown on the day they happened, but are not aligned with the exact time, so the effluent flow graph (which is tied to actual time) may show peaks that are offset from the indicated rain or CSO events by as much as 24 hours.

Sedimentation Basin No. 1 was out of service from October 1 through October 12. This reduced sustainable primary treatment capacity to approximately 260 MGD. During the wet

weather event of October 5 and 6 plant operations was able to take peak flows in excess of 300 MGD for short periods of time, while sustaining flows at about 260 MGD for the duration of the overflow event.