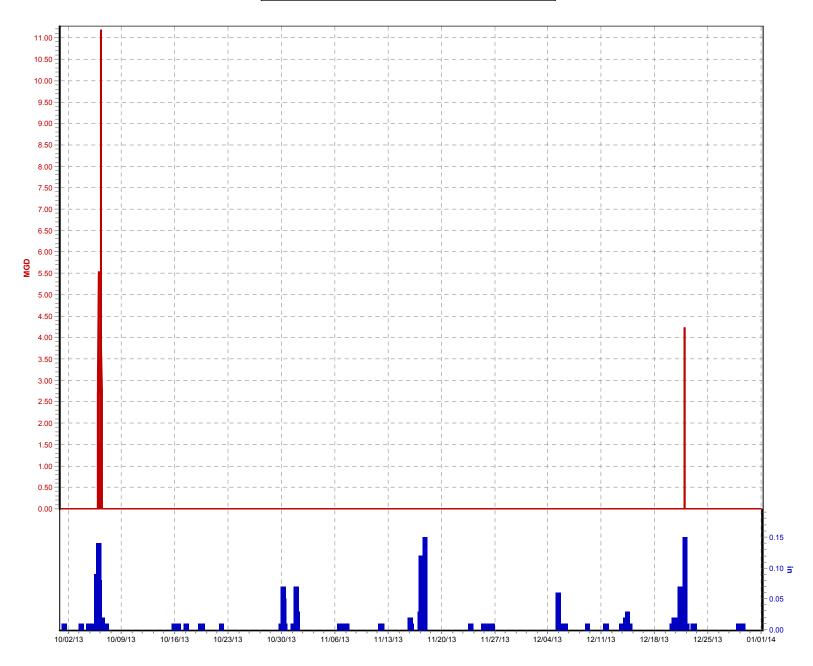

## **1.3** NMC 4: Maximization of Flow at the Morris Forman Water Quality Treatment Center (WQTC)

The following charts illustrate performance in maximizing flow to the Morris Forman WQTC. The top of the chart shows rainfall inches per day. The middle part of the chart shows Morris Forman WQTC effluent flow, and secondary treatment flow. The difference between these is the secondary bypass flow. The bottom of the chart shows days with a CSO activation at the five CSOs in the vicinity of the Morris Forman WQTC (CSOs 015, 016, 191, 210, and 211). Note that the flow meter downstream from CSO 211 is known to be affected by backwater effects of the Ohio River and the ultrasonic signal is sometimes blocked by mist and condensation when air and sewage temperatures are significantly different, so CSO activations at CSO 211 are keyed to water levels upstream and downstream of the inflatable dam in the Main Diversion Structure. The other CSO activations are tied to flow measurement downstream of the respective CSOs. There are occasions in which a communications failure with telemetry has led to short-term gaps in the data. In addition, indications of rainfall and CSO activations are shown on the day they happened, but are not aligned with the exact time, so the effluent flow graph (which is tied to actual time) may show peaks that are offset from the indicated rain or CSO events by as much as 24 hours.