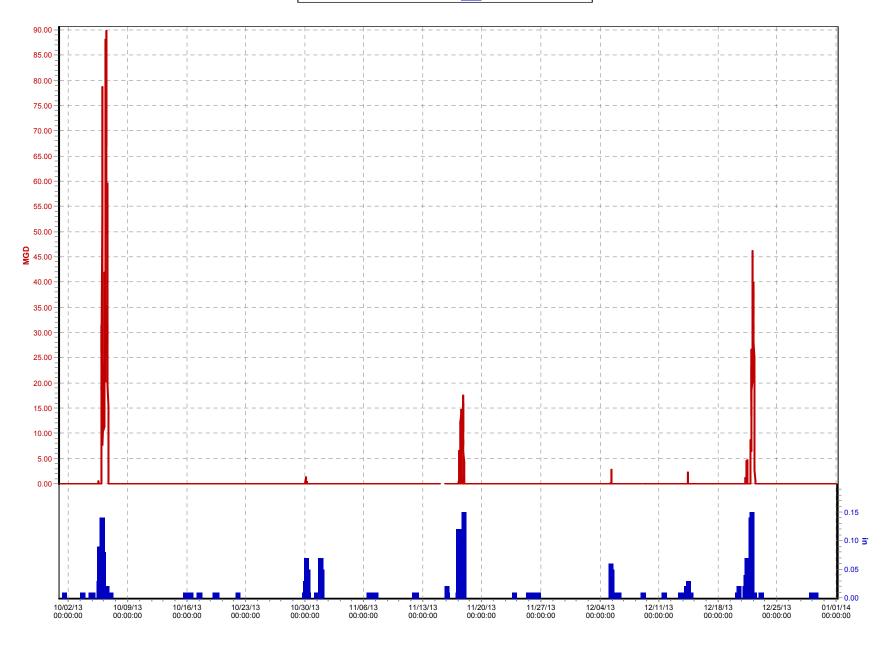

## **1.3** NMC 4: Maximization of Flow at the Morris Forman Water Quality Treatment Center (WQTC)

The following charts illustrate performance in maximizing flow to the Morris Forman WQTC. The top of the chart shows rainfall inches per day. The middle part of the chart shows Morris Forman WQTC effluent flow, and secondary treatment flow. The difference between these is the secondary bypass flow. The bottom of the chart shows days with a CSO activation at the five CSOs in the vicinity of the Morris Forman WQTC (CSOs 015, 016, 191, 210, and 211). Note that the flow meter downstream from CSO 211 is known to be affected by backwater effects of the Ohio River and the ultrasonic signal is sometimes blocked by mist and condensation when air and sewage temperatures are significantly different, so CSO activations at CSO 211 are keyed to water levels upstream and downstream of the inflatable dam in the Main Diversion Structure. The other CSO activations are tied to flow measurement downstream of the respective CSOs. There are occasions in which a communications failure with telemetry has led to short-term gaps in the data. In addition, indications of rainfall and CSO activations are shown on the day they happened, but are not aligned with the exact time, so the effluent flow graph (which is tied to actual time) may show peaks that are offset from the indicated rain or CSO events by as much as 24 hours.

Sedimentation Basin No. 1 was out of service from October 1 through October 12. This reduced sustainable primary treatment capacity to approximately 260 MGD. During the wet

weather event of October 5 and 6 plant operations was able to take peak flows in excess of 300 MGD for short periods of time, while sustaining flows at about 260 MGD for the duration of the overflow event.

Other minor outages occurred in the East Headworks bar screens and grit chambers, but they did not impact capacity during wet weather events. The West Headworks was taken out of service for scheduled maintenance in November. The outage was scheduled during a dry weather period and no overflow events were impacted.