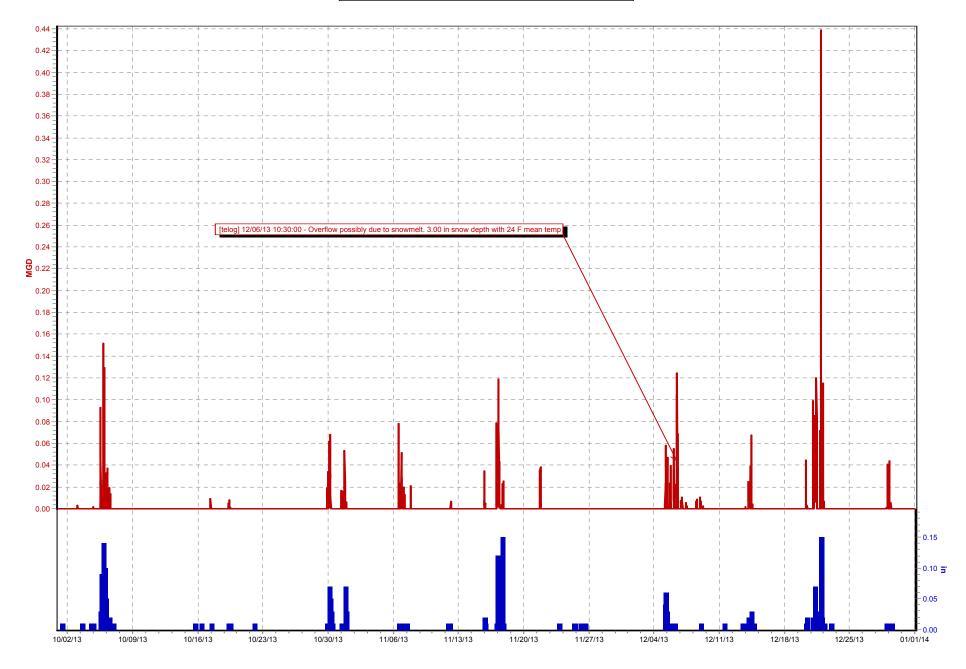

## **1.3** NMC 4: Maximization of Flow at the Morris Forman Water Quality Treatment Center (WQTC)

The following charts illustrate performance in maximizing flow to the Morris Forman WQTC. The top of the chart shows rainfall inches per day. The middle part of the chart shows Morris Forman WQTC effluent flow, and secondary treatment flow. The difference between these is the secondary bypass flow. The bottom of the chart shows days with a CSO activation at the five CSOs in the vicinity of the Morris Forman WQTC (CSOs 015, 016, 191, 210, and 211). Note that the flow meter downstream from CSO 211 is known to be affected by backwater effects of the Ohio River and the ultrasonic signal is sometimes blocked by mist and condensation when air and sewage temperatures are significantly different, so CSO activations at CSO 211 are keyed to water levels upstream and downstream of the inflatable dam in the Main Diversion Structure. The other CSO activations are tied to flow measurement downstream of the respective CSOs. There are occasions in which a communications failure with telemetry has led to short-term gaps in the data. In addition, indications of rainfall and CSO activations are shown on the day they happened, but are not aligned with the exact time, so the effluent flow graph (which is tied to actual time) may show peaks that are offset from the indicated rain or CSO events by as much as 24 hours.