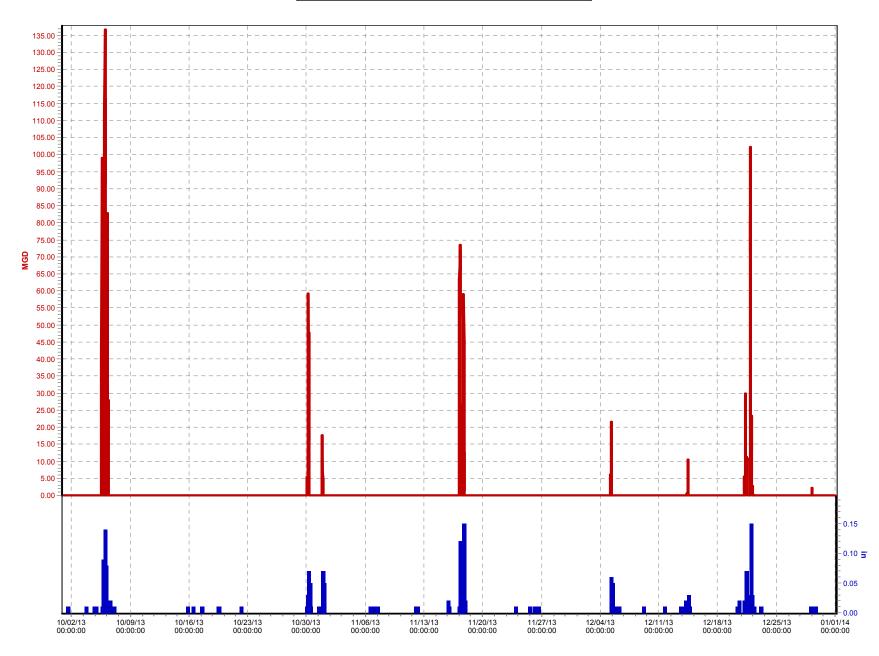

## **1.3** NMC 4: Maximization of Flow at the Morris Forman Water Quality Treatment Center (WQTC)

The following charts illustrate performance in maximizing flow to the Morris Forman WQTC. The top of the chart shows rainfall inches per day. The middle part of the chart shows Morris Forman WQTC effluent flow, and secondary treatment flow. The difference between these is the secondary bypass flow. The bottom of the chart shows days with a CSO activation at the five CSOs in the vicinity of the Morris Forman WQTC (CSOs 015, 016, 191, 210, and 211). Note that the flow meter downstream from CSO 211 is known to be affected by backwater effects of the Ohio River and the ultrasonic signal is sometimes blocked by mist and condensation when air and sewage temperatures are significantly different, so CSO activations at CSO 211 are keyed to water levels upstream and downstream of the inflatable dam in the Main Diversion Structure. The other CSO activations are tied to flow measurement downstream of the respective CSOs. There are occasions in which a communications failure with telemetry has led to short-term gaps in the data. In addition, indications of rainfall and CSO activations are shown on the day they happened, but are not aligned with the exact time, so the effluent flow graph (which is tied to actual time) may show peaks that are offset from the indicated rain or CSO events by as much as 24 hours.

Sedimentation Basin No. 1 was out of service from October 1 through October 12. This reduced sustainable primary treatment capacity to approximately 260 MGD. During the wet

weather event of October 5 and 6 plant operations was able to take peak flows in excess of 300 MGD for short periods of time, while sustaining flows at about 260 MGD for the duration of the overflow event.

Other minor outages occurred in the East Headworks bar screens and grit chambers, but they did not impact capacity during wet weather events. The West Headworks was taken out of service for scheduled maintenance in November. The outage was scheduled during a dry weather period and no overflow events were impacted.