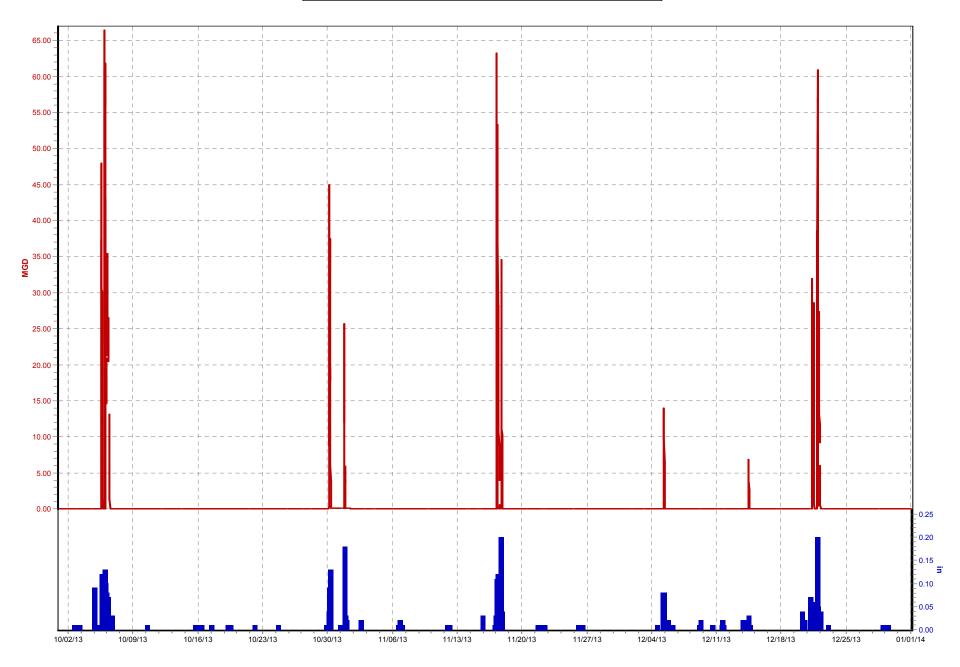

## **1.3** NMC 4: Maximization of Flow at the Morris Forman Water Quality Treatment Center (WQTC)

The following charts illustrate performance in maximizing flow to the Morris Forman WQTC. The top of the chart shows rainfall inches per day. The middle part of the chart shows Morris Forman WQTC effluent flow, and secondary treatment flow. The difference between these is the secondary bypass flow. The bottom of the chart shows days with a CSO activation at the five CSOs in the vicinity of the Morris Forman WQTC (CSOs 015, 016, 191, 210, and 211). Note that the flow meter downstream from CSO 211 is known to be affected by backwater effects of the Ohio River and the ultrasonic signal is sometimes blocked by mist and condensation when air and sewage temperatures are significantly different, so CSO activations at CSO 211 are keyed to water levels upstream and downstream of the inflatable dam in the Main Diversion Structure. The other CSO activations are tied to flow measurement downstream of the respective CSOs. There are occasions in which a communications failure with telemetry has led to short-term gaps in the data. In addition, indications of rainfall and CSO activations are shown on the day they happened, but are not aligned with the exact time, so the effluent flow graph (which is tied to actual time) may show peaks that are offset from the indicated rain or CSO events by as much as 24 hours.

Sedimentation Basin No. 1 was out of service from October 1 through October 12. This reduced sustainable primary treatment capacity to approximately 260 MGD. During the wet

weather event of October 5 and 6 plant operations was able to take peak flows in excess of 300 MGD for short periods of time, while sustaining flows at about 260 MGD for the duration of the overflow event.

Other minor outages occurred in the East Headworks bar screens and grit chambers, but they did not impact capacity during wet weather events. The West Headworks was taken out of service for scheduled maintenance in November. The outage was scheduled during a dry weather period and no overflow events were impacted.

An engineer was selected to begin the design of upgrades to improve headworks performance and reliability as defined in the preliminary engineering report completed in a previous reporting period. A project kick-off meeting is scheduled for January 2014.

There were no KPDES permit violations at Morris Forman WQTC during October, November, or December 2013.

During this reporting period, the following activities were continued and/or completed:

- <u>Secondary By-Pass Flume Replacement</u> This project is complete. MSD will continue monitoring the flume modifications to ensure flow measurements are adequate for process control.
- <u>Wet Weather Operational Plan</u> Now that the secondary clarifier flow meter replacement project is complete and the Secondary By-Pass Flume Replacement project is also complete, Wet Weather SOP training will be initiated during the next reporting period.
- <u>RTC System-Wide Optimization Project</u> Staff developed draft control algorithms for integrating the Northern Ditch Diversion into the RTC system. In addition, staff continued to review the control algorithms for the Southeast Diversion Structure. The RTC optimization effort was expanded to include the Derek R Guthrie WQTC high rate treatment facility. It is expected that full integration in an automated mode will be delayed until operations staff have completed a period of manual operation to validate the control assumptions. Active control of these systems is required now that the new Southeast Diversion and the Highgate Springs Pump Station have both been taken off line and the Southeast Interceptor Relief project is completed, in accordance with the Interim Sanitary Sewer Discharge Plan. In addition the first two cells of the Buechel Basin project are now operational in accordance with the schedule of the SSDP. The control strategy for integrating all these sites was developed by December 2013, for implementation during calendar year 2014.