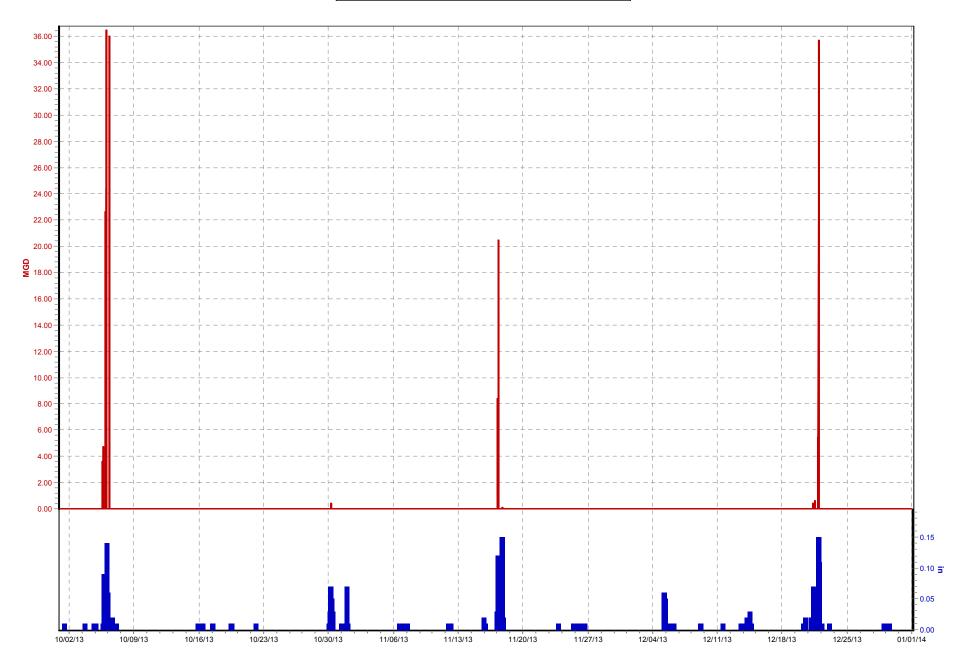

## **1.3** NMC 4: Maximization of Flow at the Morris Forman Water Quality Treatment Center (WQTC)

The following charts illustrate performance in maximizing flow to the Morris Forman WQTC. The top of the chart shows rainfall inches per day. The middle part of the chart shows Morris Forman WQTC effluent flow, and secondary treatment flow. The difference between these is the secondary bypass flow. The bottom of the chart shows days with a CSO activation at the five CSOs in the vicinity of the Morris Forman WQTC (CSOs 015, 016, 191, 210, and 211). Note that the flow meter downstream from CSO 211 is known to be affected by backwater effects of the Ohio River and the ultrasonic signal is sometimes blocked by mist and condensation when air and sewage temperatures are significantly different, so CSO activations at CSO 211 are keyed to water levels upstream and downstream of the inflatable dam in the Main Diversion Structure. The other CSO activations are tied to flow measurement downstream of the respective CSOs. There are occasions in which a communications failure with telemetry has led to short-term gaps in the data. In addition, indications of rainfall and CSO activations are shown on the day they happened, but are not aligned with the exact time, so the effluent flow graph (which is tied to actual time) may show peaks that are offset from the indicated rain or CSO events by as much as 24 hours.

Sedimentation Basin No. 1 was out of service from October 1 through October 12. This reduced sustainable primary treatment capacity to approximately 260 MGD. During the wet

weather event of October 5 and 6 plant operations was able to take peak flows in excess of 300 MGD for short periods of time, while sustaining flows at about 260 MGD for the duration of the overflow event.

Other minor outages occurred in the East Headworks bar screens and grit chambers, but they did not impact capacity during wet weather events. The West Headworks was taken out of service for scheduled maintenance in November. The outage was scheduled during a dry weather period and no overflow events were impacted.

An engineer was selected to begin the design of upgrades to improve headworks performance and reliability as defined in the preliminary engineering report completed in a previous reporting period. A project kick-off meeting is scheduled for January 2014.

There were no KPDES permit violations at Morris Forman WQTC during October, November, or December 2013.

During this reporting period, the following activities were continued and/or completed:

- <u>Secondary By-Pass Flume Replacement</u> This project is complete. MSD will continue monitoring the flume modifications to ensure flow measurements are adequate for process control.
- <u>Wet Weather Operational Plan</u> Now that the secondary clarifier flow meter replacement project is complete and the Secondary By-Pass Flume Replacement project is also complete, Wet Weather SOP training will be initiated during the next reporting period.
- <u>RTC System-Wide Optimization Project</u> Staff developed draft control algorithms for integrating the Northern Ditch Diversion into the RTC system. In addition, staff continued to review the control algorithms for the Southeast Diversion Structure. The RTC optimization effort was expanded to include the Derek R Guthrie WQTC high rate treatment facility. It is expected that full integration in an automated mode will be delayed until operations staff have completed a period of manual operation to validate the control assumptions. Active control of these systems is required now that the new Southeast Diversion and the Highgate Springs Pump Station have both been taken off line and the Southeast Interceptor Relief project is completed, in accordance with the Interim Sanitary Sewer Discharge Plan. In addition the first two cells of the Buechel Basin project are now operational in accordance with the schedule of the SSDP. The control strategy for integrating all these sites was developed by December 2013, for implementation during calendar year 2014.