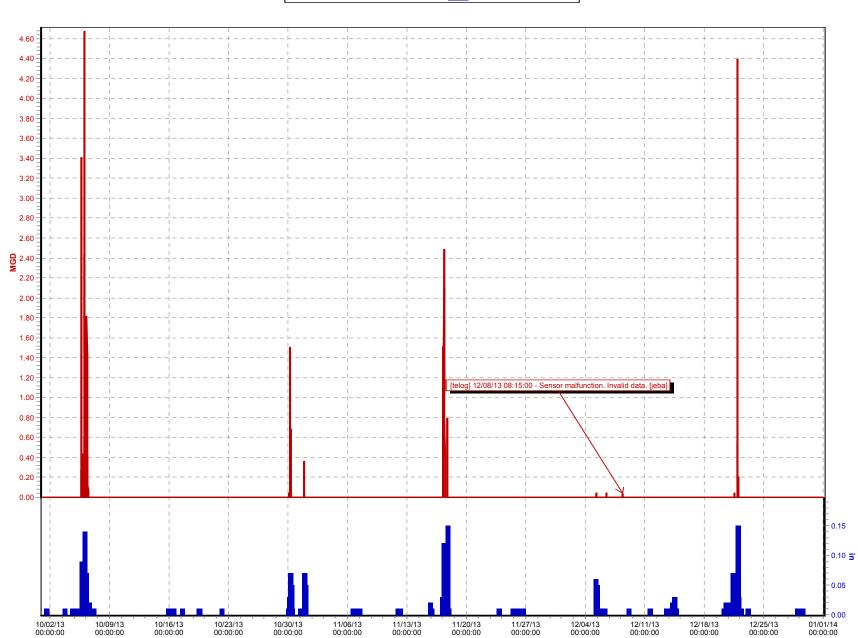

## **1.3** NMC 4: Maximization of Flow at the Morris Forman Water Quality Treatment Center (WQTC)

The following charts illustrate performance in maximizing flow to the Morris Forman WQTC. The top of the chart shows rainfall inches per day. The middle part of the chart shows Morris Forman WQTC effluent flow, and secondary treatment flow. The difference between these is the secondary bypass flow. The bottom of the chart shows days with a CSO activation at the five CSOs in the vicinity of the Morris Forman WQTC (CSOs 015, 016, 191, 210, and 211). Note that the flow meter downstream from CSO 211 is known to be affected by backwater effects of the Ohio River and the ultrasonic signal is sometimes blocked by mist and condensation when air and sewage temperatures are significantly different, so CSO activations at CSO 211 are keyed to water levels upstream and downstream of the inflatable dam in the Main Diversion Structure. The other CSO activations are tied to flow measurement downstream of the respective CSOs. There are occasions in which a communications failure with telemetry has led to short-term gaps in the data. In addition, indications of rainfall and CSO activations are shown on the day they happened, but are not aligned with the exact time, so the effluent flow graph (which is tied to actual time) may show peaks that are offset from the indicated rain or CSO events by as much as 24 hours.

Sedimentation Basin No. 1 was out of service from October 1 through October 12. This reduced sustainable primary treatment capacity to approximately 260 MGD. During the wet

weather event of October 5 and 6 plant operations was able to take peak flows in excess of 300 MGD for short periods of time, while sustaining flows at about 260 MGD for the duration of the overflow event.