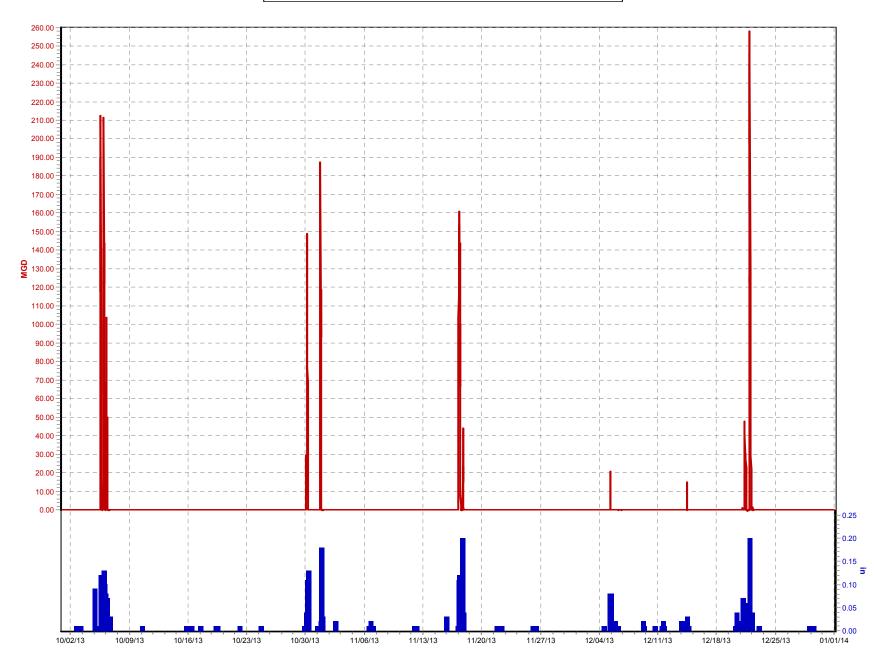

## **1.3** NMC 4: Maximization of Flow at the Morris Forman Water Quality Treatment Center (WQTC)

The following charts illustrate performance in maximizing flow to the Morris Forman WQTC. The top of the chart shows rainfall inches per day. The middle part of the chart shows Morris Forman WQTC effluent flow, and secondary treatment flow. The difference between these is the secondary bypass flow. The bottom of the chart shows days with a CSO activation at the five CSOs in the vicinity of the Morris Forman WQTC (CSOs 015, 016, 191, 210, and 211). Note that the flow meter downstream from CSO 211 is known to be affected by backwater effects of the Ohio River and the ultrasonic signal is sometimes blocked by mist and condensation when air and sewage temperatures are significantly different, so CSO activations at CSO 211 are keyed to water levels upstream and downstream of the inflatable dam in the Main Diversion Structure. The other CSO activations are tied to flow measurement downstream of the respective CSOs. There are occasions in which a communications failure with telemetry has led to short-term gaps in the data. In addition, indications of rainfall and CSO activations are shown on the day they happened, but are not aligned with the exact time, so the effluent flow graph (which is tied to actual time) may show peaks that are offset from the indicated rain or CSO events by as much as 24 hours.

Sedimentation Basin No. 1 was out of service from October 1 through October 12. This reduced sustainable primary treatment capacity to approximately 260 MGD. During the wet

weather event of October 5 and 6 plant operations was able to take peak flows in excess of 300 MGD for short periods of time, while sustaining flows at about 260 MGD for the duration of the overflow event.

Other minor outages occurred in the East Headworks bar screens and grit chambers, but they did not impact capacity during wet weather events. The West Headworks was taken out of service for scheduled maintenance in November. The outage was scheduled during a dry weather period and no overflow events were impacted.