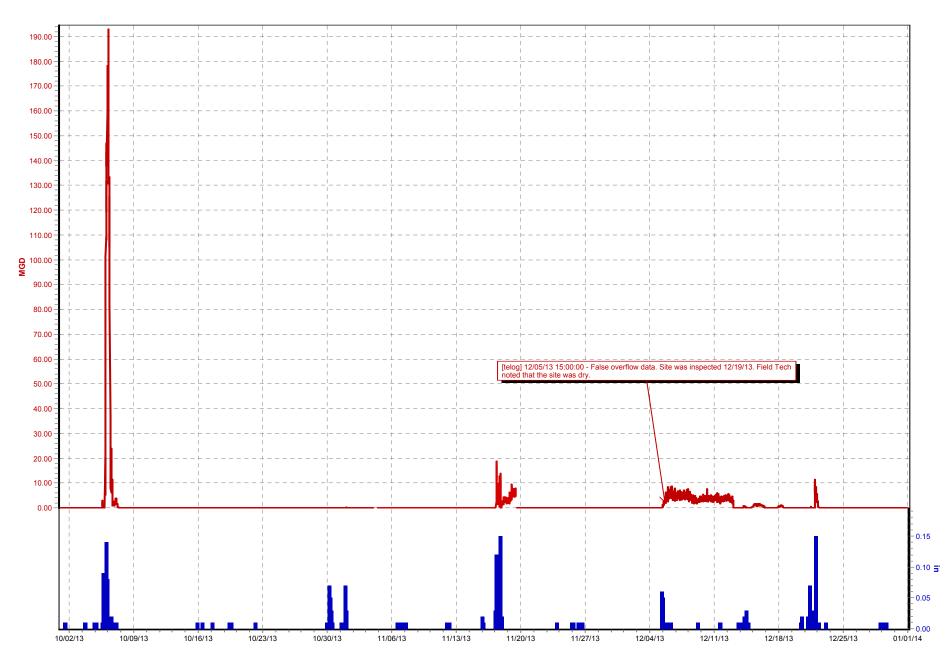

## **1.3** NMC 4: Maximization of Flow at the Morris Forman Water Quality Treatment Center (WQTC)

The following charts illustrate performance in maximizing flow to the Morris Forman WQTC. The top of the chart shows rainfall inches per day. The middle part of the chart shows Morris Forman WQTC effluent flow, and secondary treatment flow. The difference between these is the secondary bypass flow. The bottom of the chart shows days with a CSO activation at the five CSOs in the vicinity of the Morris Forman WQTC (CSOs 015, 016, 191, 210, and 211). Note that the flow meter downstream from CSO 211 is known to be affected by backwater effects of the Ohio River and the ultrasonic signal is sometimes blocked by mist and condensation when air and sewage temperatures are significantly different, so CSO activations at CSO 211 are keyed to water levels upstream and downstream of the inflatable dam in the Main Diversion Structure. The other CSO activations are tied to flow measurement downstream of the respective CSOs. There are occasions in which a communications failure with telemetry has led to short-term gaps in the data. In addition, indications of rainfall and CSO activations are shown on the day they happened, but are not aligned with the exact time, so the effluent flow graph (which is tied to actual time) may show peaks that are offset from the indicated rain or CSO events by as much as 24 hours.

Sedimentation Basin No. 1 was out of service from October 1 through October 12. This reduced sustainable primary treatment capacity to approximately 260 MGD. During the wet

weather event of October 5 and 6 plant operations was able to take peak flows in excess of 300 MGD for short periods of time, while sustaining flows at about 260 MGD for the duration of the overflow event.

Other minor outages occurred in the East Headworks bar screens and grit chambers, but they did not impact capacity during wet weather events. The West Headworks was taken out of service for scheduled maintenance in November. The outage was scheduled during a dry weather period and no overflow events were impacted.