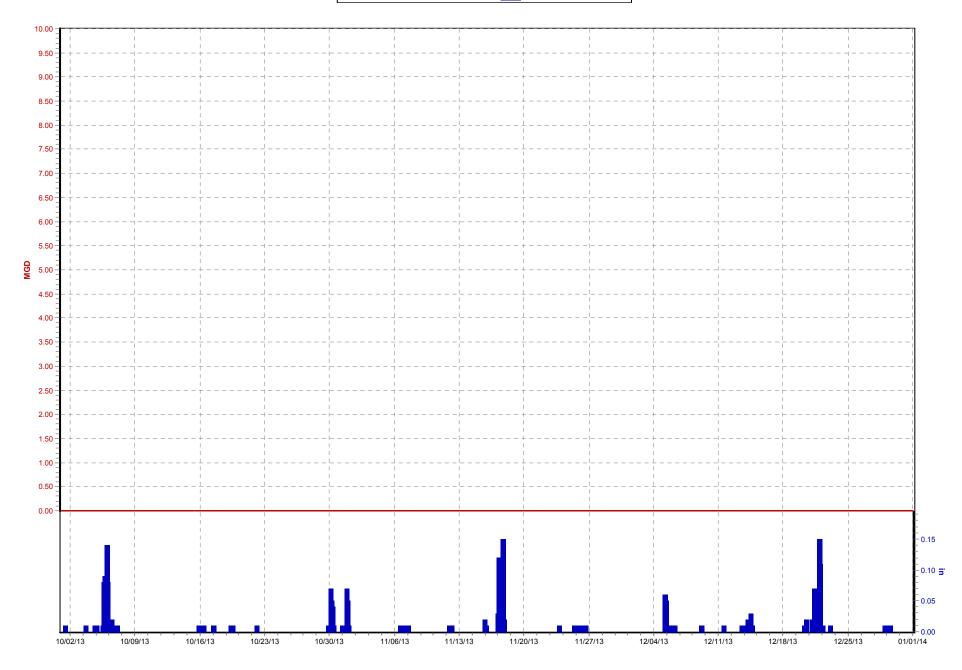

## **1.3** NMC 4: Maximization of Flow at the Morris Forman Water Quality Treatment Center (WQTC)

The following charts illustrate performance in maximizing flow to the Morris Forman WQTC. The top of the chart shows rainfall inches per day. The middle part of the chart shows Morris Forman WQTC effluent flow, and secondary treatment flow. The difference between these is the secondary bypass flow. The bottom of the chart shows days with a CSO activation at the five CSOs in the vicinity of the Morris Forman WQTC (CSOs 015, 016, 191, 210, and 211). Note that the flow meter downstream from CSO 211 is known to be affected by backwater effects of the Ohio River and the ultrasonic signal is sometimes blocked by mist and condensation when air and sewage temperatures are significantly different, so CSO activations at CSO 211 are keyed to water levels upstream and downstream of the inflatable dam in the Main Diversion Structure. The other CSO activations are tied to flow measurement downstream of the respective CSOs. There are occasions in which a communications failure with telemetry has led to short-term gaps in the data. In addition, indications of rainfall and CSO activations are shown on the day they happened, but are not aligned with the exact time, so the effluent flow graph (which is tied to actual time) may show peaks that are offset from the indicated rain or CSO events by as much as 24 hours.