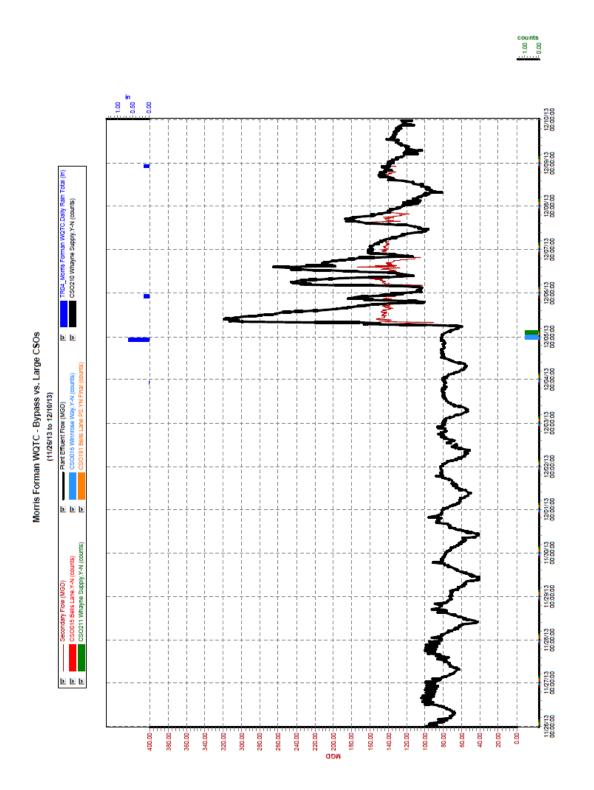

## **1.3** NMC 4: Maximization of Flow at the Morris Forman Water Quality Treatment Center (WQTC)

The following charts illustrate performance in maximizing flow to the Morris Forman WQTC. The top of the chart shows rainfall inches per day. The middle part of the chart shows Morris Forman WQTC effluent flow, and secondary treatment flow. The difference between these is the secondary bypass flow. The bottom of the chart shows days with a CSO activation at the five CSOs in the vicinity of the Morris Forman WQTC (CSOs 015, 016, 191, 210, and 211). Note that the flow meter downstream from CSO 211 is known to be affected by backwater effects of the Ohio River and the ultrasonic signal is sometimes blocked by mist and condensation when air and sewage temperatures are significantly different, so CSO activations at CSO 211 are keyed to water levels upstream and downstream of the inflatable dam in the Main Diversion Structure. The other CSO activations are tied to flow measurement downstream of the respective CSOs. There are occasions in which a communications failure with telemetry has led to short-term gaps in the data. In addition, indications of rainfall and CSO activations are shown on the day they happened, but are not aligned with the exact time, so the effluent flow graph (which is tied to actual time) may show peaks that are offset from the indicated rain or CSO events by as much as 24 hours.

Sedimentation Basin No. 1 was out of service from October 1 through October 12. This reduced sustainable primary treatment capacity to approximately 260 MGD. During the wet

weather event of October 5 and 6 plant operations was able to take peak flows in excess of 300 MGD for short periods of time, while sustaining flows at about 260 MGD for the duration of the overflow event.