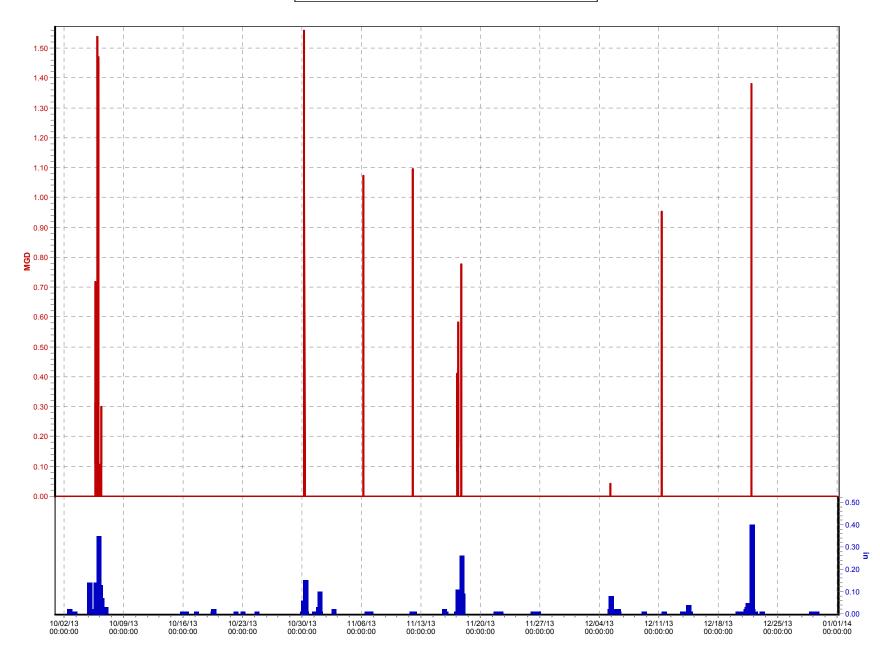

## **1.3** NMC 4: Maximization of Flow at the Morris Forman Water Quality Treatment Center (WQTC)

The following charts illustrate performance in maximizing flow to the Morris Forman WQTC. The top of the chart shows rainfall inches per day. The middle part of the chart shows Morris Forman WQTC effluent flow, and secondary treatment flow. The difference between these is the secondary bypass flow. The bottom of the chart shows days with a CSO activation at the five CSOs in the vicinity of the Morris Forman WQTC (CSOs 015, 016, 191, 210, and 211). Note that the flow meter downstream from CSO 211 is known to be affected by backwater effects of the Ohio River and the ultrasonic signal is sometimes blocked by mist and condensation when air and sewage temperatures are significantly different, so CSO activations at CSO 211 are keyed to water levels upstream and downstream of the inflatable dam in the Main Diversion Structure. The other CSO activations are tied to flow measurement downstream of the respective CSOs. There are occasions in which a communications failure with telemetry has led to short-term gaps in the data. In addition, indications of rainfall and CSO activations are shown on the day they happened, but are not aligned with the exact time, so the effluent flow graph (which is tied to actual time) may show peaks that are offset from the indicated rain or CSO events by as much as 24 hours.

Sedimentation Basin No. 1 was out of service from October 1 through October 12. This reduced sustainable primary treatment capacity to approximately 260 MGD. During the wet

weather event of October 5 and 6 plant operations was able to take peak flows in excess of 300 MGD for short periods of time, while sustaining flows at about 260 MGD for the duration of the overflow event.