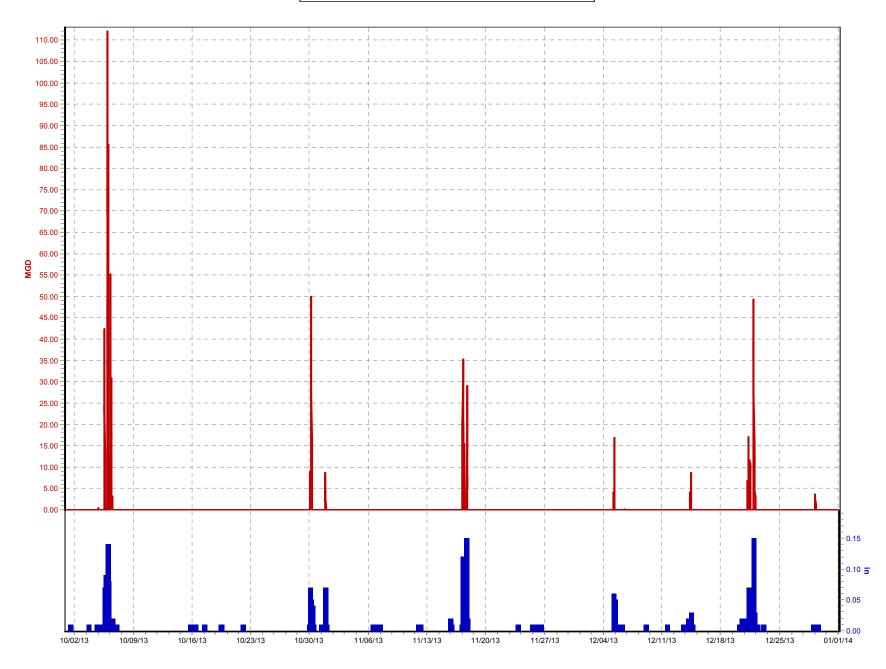

## **1.3** NMC 4: Maximization of Flow at the Morris Forman Water Quality Treatment Center (WQTC)

The following charts illustrate performance in maximizing flow to the Morris Forman WQTC. The top of the chart shows rainfall inches per day. The middle part of the chart shows Morris Forman WQTC effluent flow, and secondary treatment flow. The difference between these is the secondary bypass flow. The bottom of the chart shows days with a CSO activation at the five CSOs in the vicinity of the Morris Forman WQTC (CSOs 015, 016, 191, 210, and 211). Note that the flow meter downstream from CSO 211 is known to be affected by backwater effects of the Ohio River and the ultrasonic signal is sometimes blocked by mist and condensation when air and sewage temperatures are significantly different, so CSO activations at CSO 211 are keyed to water levels upstream and downstream of the inflatable dam in the Main Diversion Structure. The other CSO activations are tied to flow measurement downstream of the respective CSOs. There are occasions in which a communications failure with telemetry has led to short-term gaps in the data. In addition, indications of rainfall and CSO activations are shown on the day they happened, but are not aligned with the exact time, so the effluent flow graph (which is tied to actual time) may show peaks that are offset from the indicated rain or CSO events by as much as 24 hours.

Sedimentation Basin No. 1 was out of service from October 1 through October 12. This reduced sustainable primary treatment capacity to approximately 260 MGD. During the wet

weather event of October 5 and 6 plant operations was able to take peak flows in excess of 300 MGD for short periods of time, while sustaining flows at about 260 MGD for the duration of the overflow event.

Other minor outages occurred in the East Headworks bar screens and grit chambers, but they did not impact capacity during wet weather events. The West Headworks was taken out of service for scheduled maintenance in November. The outage was scheduled during a dry weather period and no overflow events were impacted.