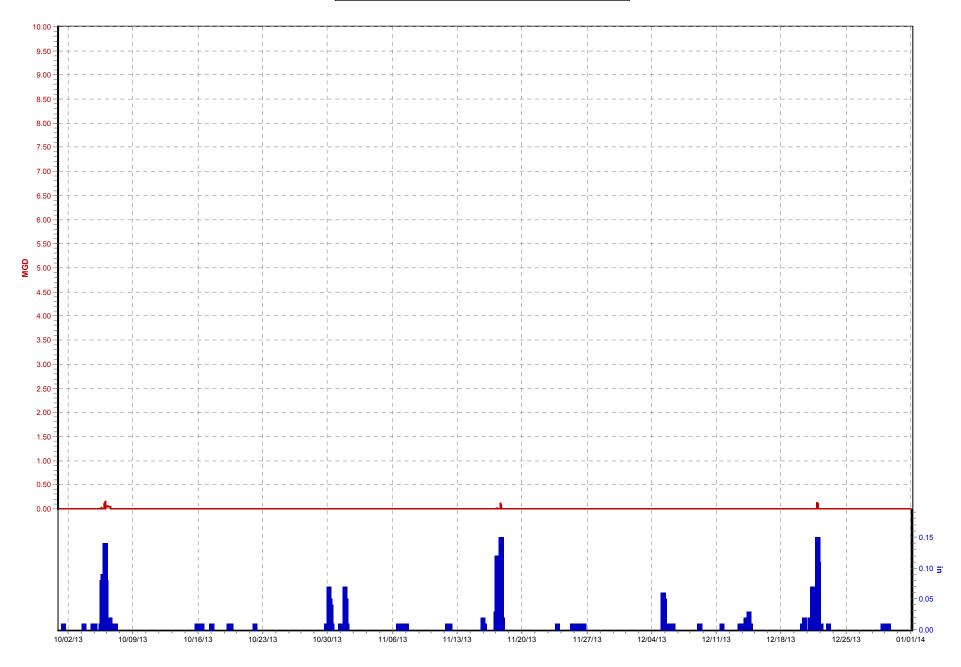

## **1.3** NMC 4: Maximization of Flow at the Morris Forman Water Quality Treatment Center (WQTC)

The following charts illustrate performance in maximizing flow to the Morris Forman WQTC. The top of the chart shows rainfall inches per day. The middle part of the chart shows Morris Forman WQTC effluent flow, and secondary treatment flow. The difference between these is the secondary bypass flow. The bottom of the chart shows days with a CSO activation at the five CSOs in the vicinity of the Morris Forman WQTC (CSOs 015, 016, 191, 210, and 211). Note that the flow meter downstream from CSO 211 is known to be affected by backwater effects of the Ohio River and the ultrasonic signal is sometimes blocked by mist and condensation when air and sewage temperatures are significantly different, so CSO activations at CSO 211 are keyed to water levels upstream and downstream of the inflatable dam in the Main Diversion Structure. The other CSO activations are tied to flow measurement downstream of the respective CSOs. There are occasions in which a communications failure with telemetry has led to short-term gaps in the data. In addition, indications of rainfall and CSO activations are shown on the day they happened, but are not aligned with the exact time, so the effluent flow graph (which is tied to actual time) may show peaks that are offset from the indicated rain or CSO events by as much as 24 hours.