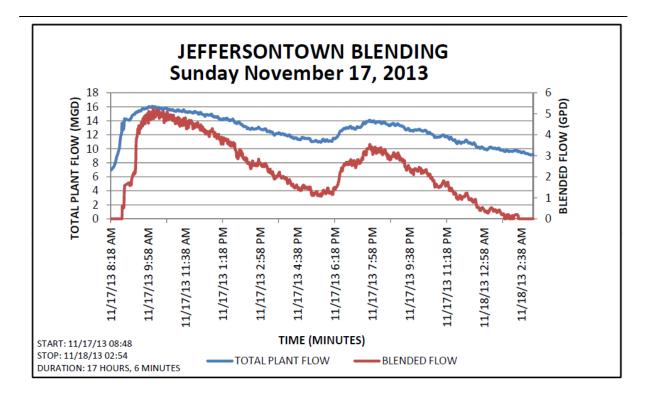

**Section 6: Performance Overview** - This section provides an accounting of unauthorized discharge occurrences from the separate sanitary sewer and combined sewer system and the estimated volumes of each. A discussion of the probable reductions in both unauthorized discharge points and the discharges from MSD's Combined Sewer Overflow (CSO) locations, identified in the Morris Forman Water Quality Treatment Center (WQTC) Kentucky Pollutant Discharge Elimination System (KPDES) permit, that are expected to result from MSD's projects and activities during the reporting period are also contained in this section. Performance information on Jeffersontown WQTC blending events, bypasses at WQTCs, DMR information, and phosphorus monitoring at WQTCs is included in this section.