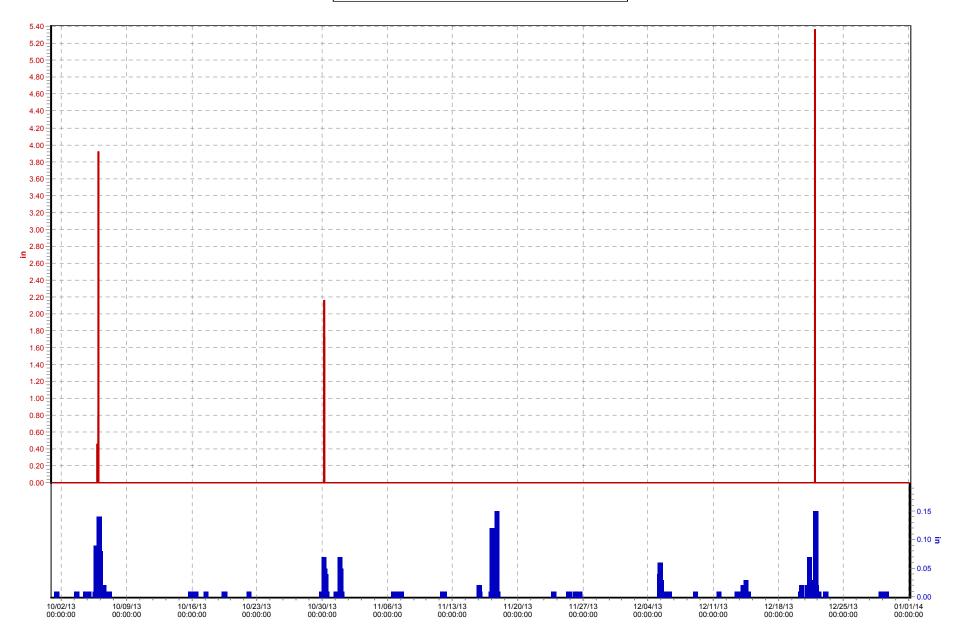

## **1.3** NMC 4: Maximization of Flow at the Morris Forman Water Quality Treatment Center (WQTC)

The following charts illustrate performance in maximizing flow to the Morris Forman WQTC. The top of the chart shows rainfall inches per day. The middle part of the chart shows Morris Forman WQTC effluent flow, and secondary treatment flow. The difference between these is the secondary bypass flow. The bottom of the chart shows days with a CSO activation at the five CSOs in the vicinity of the Morris Forman WQTC (CSOs 015, 016, 191, 210, and 211). Note that the flow meter downstream from CSO 211 is known to be affected by backwater effects of the Ohio River and the ultrasonic signal is sometimes blocked by mist and condensation when air and sewage temperatures are significantly different, so CSO activations at CSO 211 are keyed to water levels upstream and downstream of the inflatable dam in the Main Diversion Structure. The other CSO activations are tied to flow measurement downstream of the respective CSOs. There are occasions in which a communications failure with telemetry has led to short-term gaps in the data. In addition, indications of rainfall and CSO activations are shown on the day they happened, but are not aligned with the exact time, so the effluent flow graph (which is tied to actual time) may show peaks that are offset from the indicated rain or CSO events by as much as 24 hours.