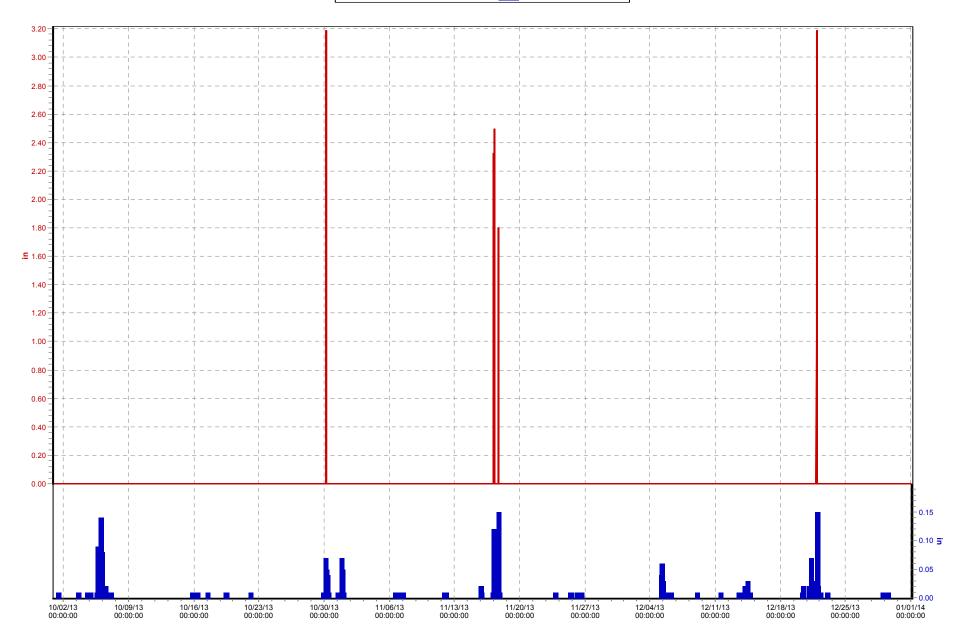

## **1.3** NMC 4: Maximization of Flow at the Morris Forman Water Quality Treatment Center (WQTC)

The following charts illustrate performance in maximizing flow to the Morris Forman WQTC. The top of the chart shows rainfall inches per day. The middle part of the chart shows Morris Forman WQTC effluent flow, and secondary treatment flow. The difference between these is the secondary bypass flow. The bottom of the chart shows days with a CSO activation at the five CSOs in the vicinity of the Morris Forman WQTC (CSOs 015, 016, 191, 210, and 211). Note that the flow meter downstream from CSO 211 is known to be affected by backwater effects of the Ohio River and the ultrasonic signal is sometimes blocked by mist and condensation when air and sewage temperatures are significantly different, so CSO activations at CSO 211 are keyed to water levels upstream and downstream of the inflatable dam in the Main Diversion Structure. The other CSO activations are tied to flow measurement downstream of the respective CSOs. There are occasions in which a communications failure with telemetry has led to short-term gaps in the data. In addition, indications of rainfall and CSO activations are shown on the day they happened, but are not aligned with the exact time, so the effluent flow graph (which is tied to actual time) may show peaks that are offset from the indicated rain or CSO events by as much as 24 hours.