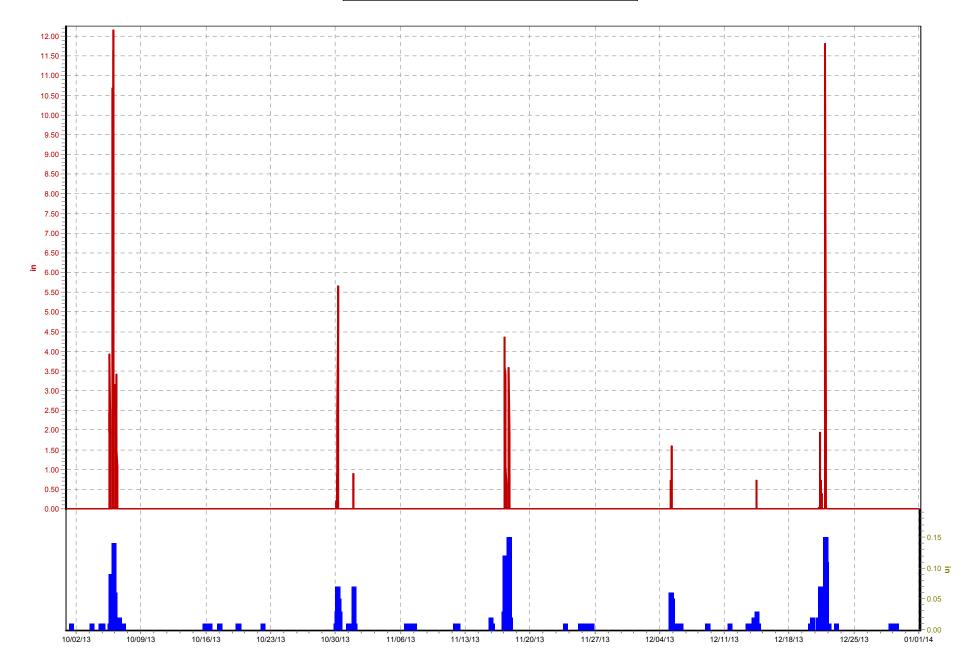

## **1.3** NMC 4: Maximization of Flow at the Morris Forman Water Quality Treatment Center (WQTC)

The following charts illustrate performance in maximizing flow to the Morris Forman WQTC. The top of the chart shows rainfall inches per day. The middle part of the chart shows Morris Forman WQTC effluent flow, and secondary treatment flow. The difference between these is the secondary bypass flow. The bottom of the chart shows days with a CSO activation at the five CSOs in the vicinity of the Morris Forman WQTC (CSOs 015, 016, 191, 210, and 211). Note that the flow meter downstream from CSO 211 is known to be affected by backwater effects of the Ohio River and the ultrasonic signal is sometimes blocked by mist and condensation when air and sewage temperatures are significantly different, so CSO activations at CSO 211 are keyed to water levels upstream and downstream of the inflatable dam in the Main Diversion Structure. The other CSO activations are tied to flow measurement downstream of the respective CSOs. There are occasions in which a communications failure with telemetry has led to short-term gaps in the data. In addition, indications of rainfall and CSO activations are shown on the day they happened, but are not aligned with the exact time, so the effluent flow graph (which is tied to actual time) may show peaks that are offset from the indicated rain or CSO events by as much as 24 hours.