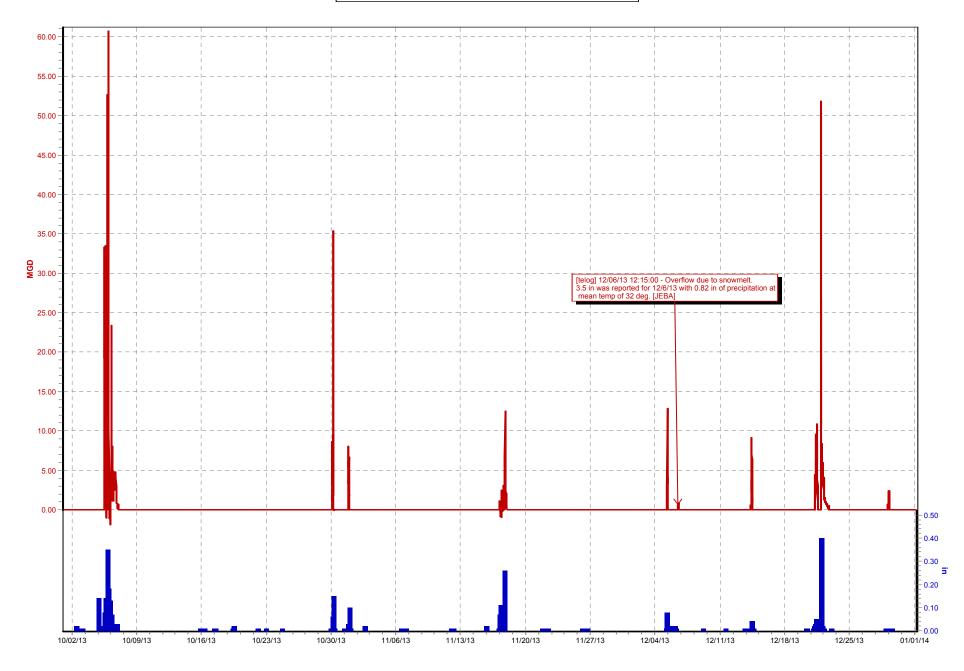

## **1.3** NMC 4: Maximization of Flow at the Morris Forman Water Quality Treatment Center (WQTC)

The following charts illustrate performance in maximizing flow to the Morris Forman WQTC. The top of the chart shows rainfall inches per day. The middle part of the chart shows Morris Forman WQTC effluent flow, and secondary treatment flow. The difference between these is the secondary bypass flow. The bottom of the chart shows days with a CSO activation at the five CSOs in the vicinity of the Morris Forman WQTC (CSOs 015, 016, 191, 210, and 211). Note that the flow meter downstream from CSO 211 is known to be affected by backwater effects of the Ohio River and the ultrasonic signal is sometimes blocked by mist and condensation when air and sewage temperatures are significantly different, so CSO activations at CSO 211 are keyed to water levels upstream and downstream of the inflatable dam in the Main Diversion Structure. The other CSO activations are tied to flow measurement downstream of the respective CSOs. There are occasions in which a communications failure with telemetry has led to short-term gaps in the data. In addition, indications of rainfall and CSO activations are shown on the day they happened, but are not aligned with the exact time, so the effluent flow graph (which is tied to actual time) may show peaks that are offset from the indicated rain or CSO events by as much as 24 hours.