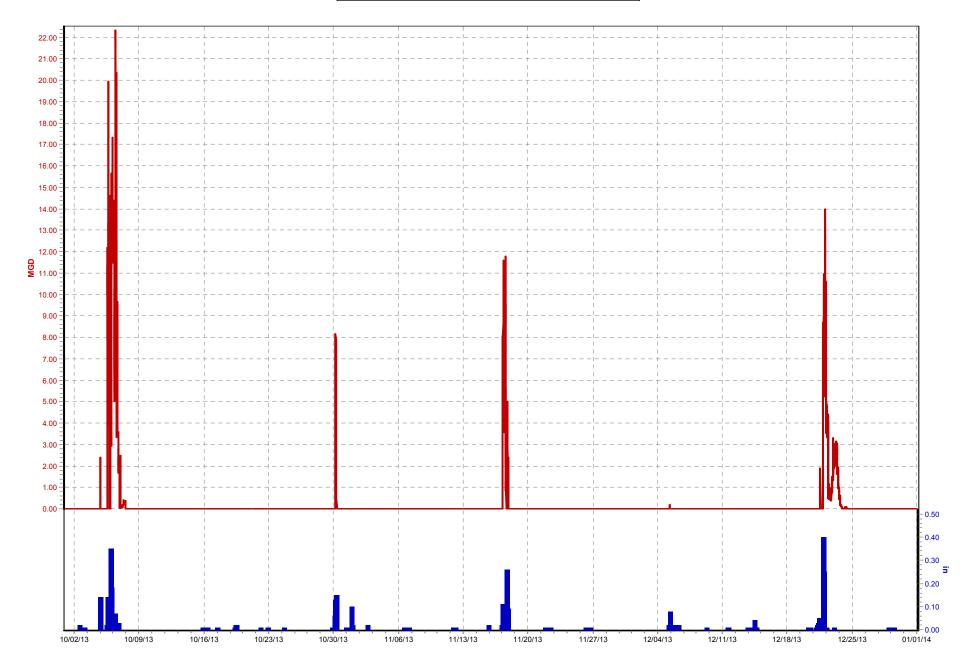

## **1.3** NMC 4: Maximization of Flow at the Morris Forman Water Quality Treatment Center (WQTC)

The following charts illustrate performance in maximizing flow to the Morris Forman WQTC. The top of the chart shows rainfall inches per day. The middle part of the chart shows Morris Forman WQTC effluent flow, and secondary treatment flow. The difference between these is the secondary bypass flow. The bottom of the chart shows days with a CSO activation at the five CSOs in the vicinity of the Morris Forman WQTC (CSOs 015, 016, 191, 210, and 211). Note that the flow meter downstream from CSO 211 is known to be affected by backwater effects of the Ohio River and the ultrasonic signal is sometimes blocked by mist and condensation when air and sewage temperatures are significantly different, so CSO activations at CSO 211 are keyed to water levels upstream and downstream of the inflatable dam in the Main Diversion Structure. The other CSO activations are tied to flow measurement downstream of the respective CSOs. There are occasions in which a communications failure with telemetry has led to short-term gaps in the data. In addition, indications of rainfall and CSO activations are shown on the day they happened, but are not aligned with the exact time, so the effluent flow graph (which is tied to actual time) may show peaks that are offset from the indicated rain or CSO events by as much as 24 hours.

Sedimentation Basin No. 1 was out of service from October 1 through October 12. This reduced sustainable primary treatment capacity to approximately 260 MGD. During the wet

weather event of October 5 and 6 plant operations was able to take peak flows in excess of 300 MGD for short periods of time, while sustaining flows at about 260 MGD for the duration of the overflow event.