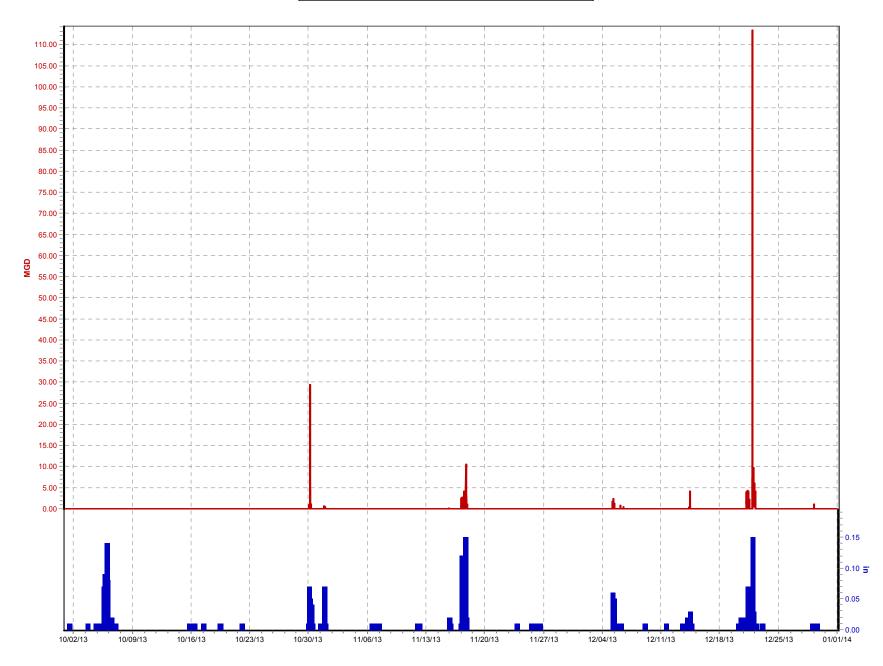

## **1.3** NMC 4: Maximization of Flow at the Morris Forman Water Quality Treatment Center (WQTC)

The following charts illustrate performance in maximizing flow to the Morris Forman WQTC. The top of the chart shows rainfall inches per day. The middle part of the chart shows Morris Forman WQTC effluent flow, and secondary treatment flow. The difference between these is the secondary bypass flow. The bottom of the chart shows days with a CSO activation at the five CSOs in the vicinity of the Morris Forman WQTC (CSOs 015, 016, 191, 210, and 211). Note that the flow meter downstream from CSO 211 is known to be affected by backwater effects of the Ohio River and the ultrasonic signal is sometimes blocked by mist and condensation when air and sewage temperatures are significantly different, so CSO activations at CSO 211 are keyed to water levels upstream and downstream of the inflatable dam in the Main Diversion Structure. The other CSO activations are tied to flow measurement downstream of the respective CSOs. There are occasions in which a communications failure with telemetry has led to short-term gaps in the data. In addition, indications of rainfall and CSO activations are shown on the day they happened, but are not aligned with the exact time, so the effluent flow graph (which is tied to actual time) may show peaks that are offset from the indicated rain or CSO events by as much as 24 hours.

Sedimentation Basin No. 1 was out of service from October 1 through October 12. This reduced sustainable primary treatment capacity to approximately 260 MGD. During the wet

weather event of October 5 and 6 plant operations was able to take peak flows in excess of 300 MGD for short periods of time, while sustaining flows at about 260 MGD for the duration of the overflow event.

Other minor outages occurred in the East Headworks bar screens and grit chambers, but they did not impact capacity during wet weather events. The West Headworks was taken out of service for scheduled maintenance in November. The outage was scheduled during a dry weather period and no overflow events were impacted.