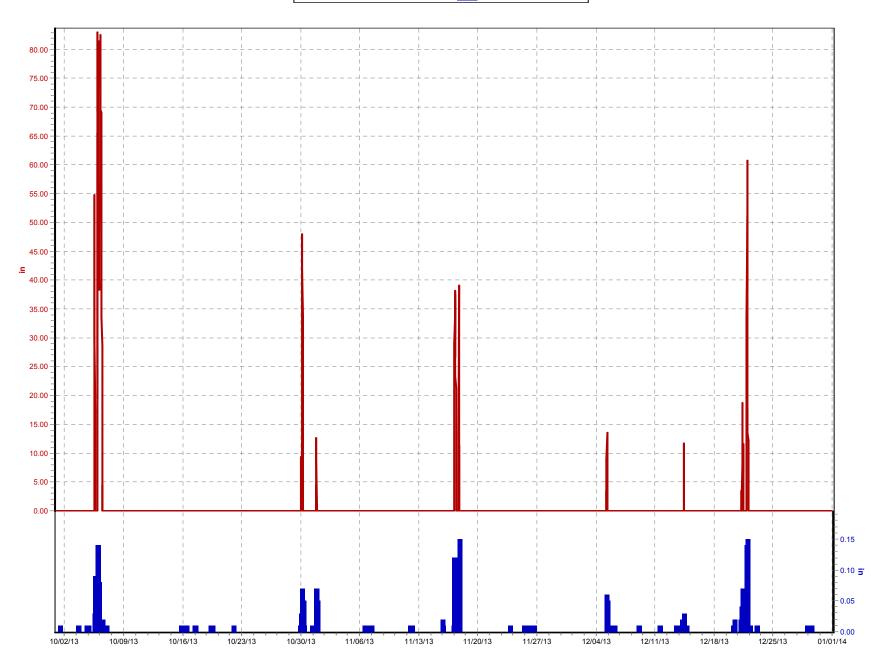

## **1.3** NMC 4: Maximization of Flow at the Morris Forman Water Quality Treatment Center (WQTC)

The following charts illustrate performance in maximizing flow to the Morris Forman WQTC. The top of the chart shows rainfall inches per day. The middle part of the chart shows Morris Forman WQTC effluent flow, and secondary treatment flow. The difference between these is the secondary bypass flow. The bottom of the chart shows days with a CSO activation at the five CSOs in the vicinity of the Morris Forman WQTC (CSOs 015, 016, 191, 210, and 211). Note that the flow meter downstream from CSO 211 is known to be affected by backwater effects of the Ohio River and the ultrasonic signal is sometimes blocked by mist and condensation when air and sewage temperatures are significantly different, so CSO activations at CSO 211 are keyed to water levels upstream and downstream of the inflatable dam in the Main Diversion Structure. The other CSO activations are tied to flow measurement downstream of the respective CSOs. There are occasions in which a communications failure with telemetry has led to short-term gaps in the data. In addition, indications of rainfall and CSO activations are shown on the day they happened, but are not aligned with the exact time, so the effluent flow graph (which is tied to actual time) may show peaks that are offset from the indicated rain or CSO events by as much as 24 hours.

Sedimentation Basin No. 1 was out of service from October 1 through October 12. This reduced sustainable primary treatment capacity to approximately 260 MGD. During the wet

weather event of October 5 and 6 plant operations was able to take peak flows in excess of 300 MGD for short periods of time, while sustaining flows at about 260 MGD for the duration of the overflow event.

Other minor outages occurred in the East Headworks bar screens and grit chambers, but they did not impact capacity during wet weather events. The West Headworks was taken out of service for scheduled maintenance in November. The outage was scheduled during a dry weather period and no overflow events were impacted.