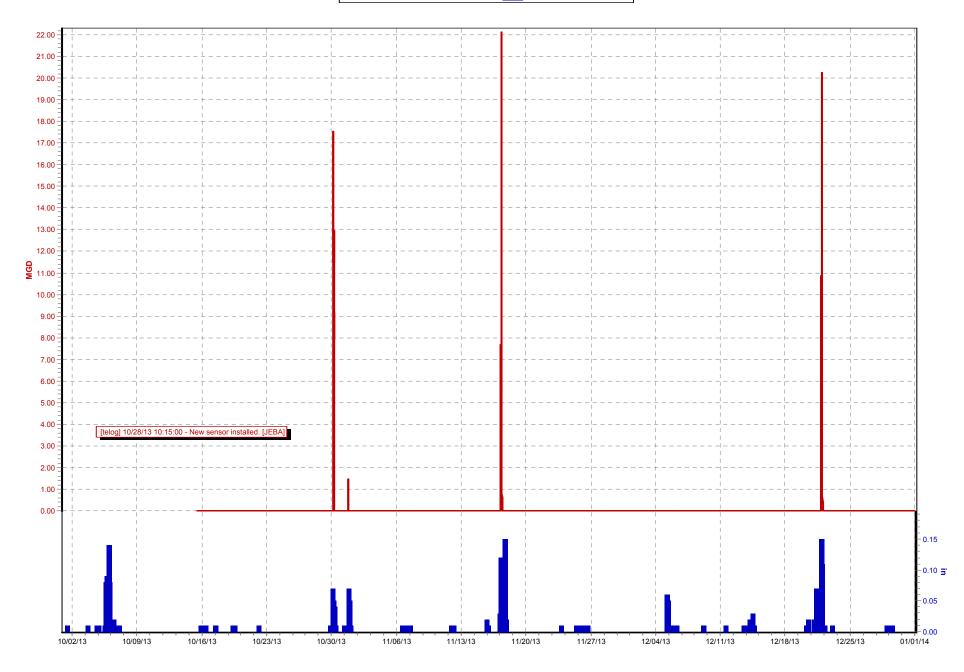

## **1.3** NMC 4: Maximization of Flow at the Morris Forman Water Quality Treatment Center (WQTC)

The following charts illustrate performance in maximizing flow to the Morris Forman WQTC. The top of the chart shows rainfall inches per day. The middle part of the chart shows Morris Forman WQTC effluent flow, and secondary treatment flow. The difference between these is the secondary bypass flow. The bottom of the chart shows days with a CSO activation at the five CSOs in the vicinity of the Morris Forman WQTC (CSOs 015, 016, 191, 210, and 211). Note that the flow meter downstream from CSO 211 is known to be affected by backwater effects of the Ohio River and the ultrasonic signal is sometimes blocked by mist and condensation when air and sewage temperatures are significantly different, so CSO activations at CSO 211 are keyed to water levels upstream and downstream of the inflatable dam in the Main Diversion Structure. The other CSO activations are tied to flow measurement downstream of the respective CSOs. There are occasions in which a communications failure with telemetry has led to short-term gaps in the data. In addition, indications of rainfall and CSO activations are shown on the day they happened, but are not aligned with the exact time, so the effluent flow graph (which is tied to actual time) may show peaks that are offset from the indicated rain or CSO events by as much as 24 hours.

Sedimentation Basin No. 1 was out of service from October 1 through October 12. This reduced sustainable primary treatment capacity to approximately 260 MGD. During the wet

weather event of October 5 and 6 plant operations was able to take peak flows in excess of 300 MGD for short periods of time, while sustaining flows at about 260 MGD for the duration of the overflow event.