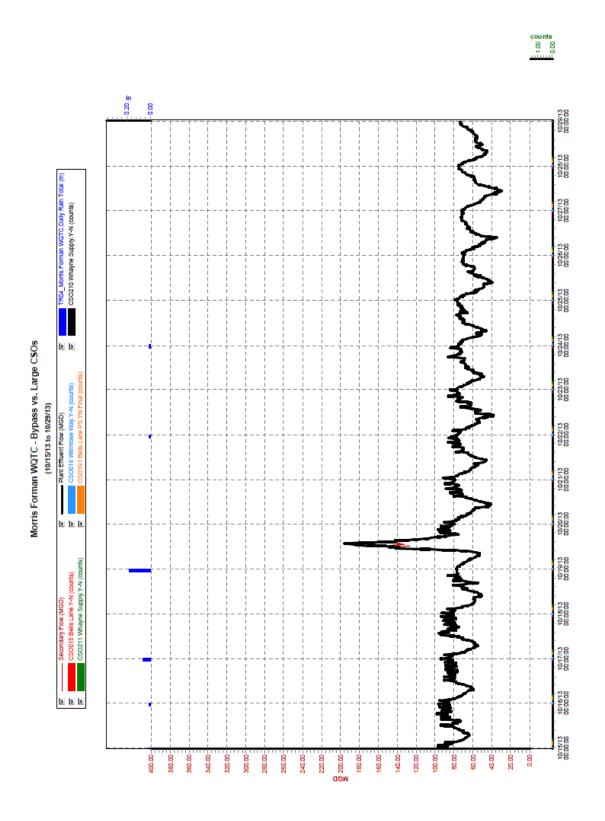

## **1.3** NMC 4: Maximization of Flow at the Morris Forman Water Quality Treatment Center (WQTC)

The following charts illustrate performance in maximizing flow to the Morris Forman WQTC. The top of the chart shows rainfall inches per day. The middle part of the chart shows Morris Forman WQTC effluent flow, and secondary treatment flow. The difference between these is the secondary bypass flow. The bottom of the chart shows days with a CSO activation at the five CSOs in the vicinity of the Morris Forman WQTC (CSOs 015, 016, 191, 210, and 211). Note that the flow meter downstream from CSO 211 is known to be affected by backwater effects of the Ohio River and the ultrasonic signal is sometimes blocked by mist and condensation when air and sewage temperatures are significantly different, so CSO activations at CSO 211 are keyed to water levels upstream and downstream of the inflatable dam in the Main Diversion Structure. The other CSO activations are tied to flow measurement downstream of the respective CSOs. There are occasions in which a communications failure with telemetry has led to short-term gaps in the data. In addition, indications of rainfall and CSO activations are shown on the day they happened, but are not aligned with the exact time, so the effluent flow graph (which is tied to actual time) may show peaks that are offset from the indicated rain or CSO events by as much as 24 hours.