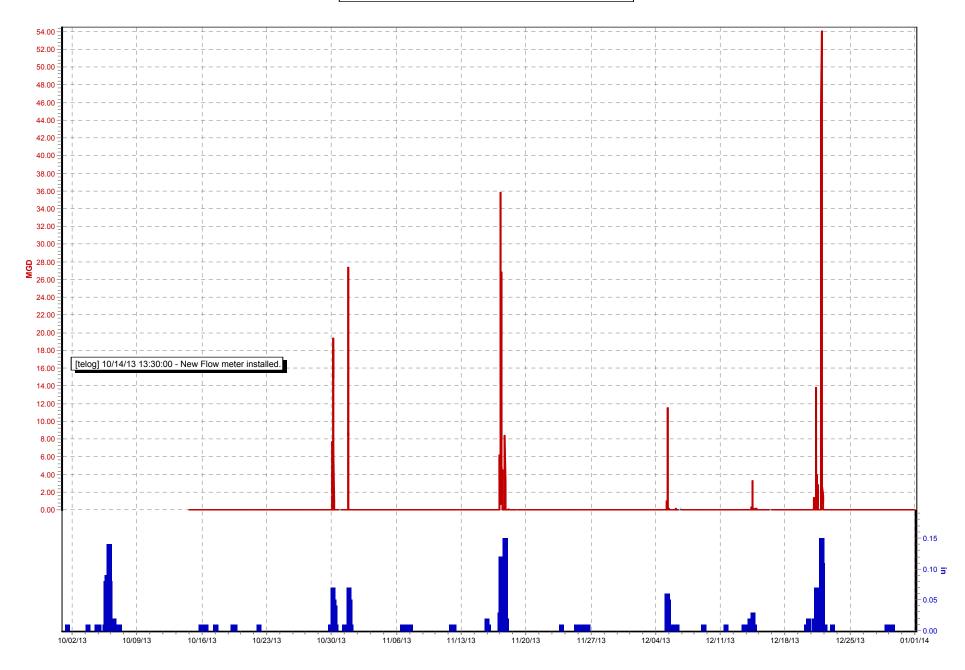

## **1.3** NMC 4: Maximization of Flow at the Morris Forman Water Quality Treatment Center (WQTC)

The following charts illustrate performance in maximizing flow to the Morris Forman WQTC. The top of the chart shows rainfall inches per day. The middle part of the chart shows Morris Forman WQTC effluent flow, and secondary treatment flow. The difference between these is the secondary bypass flow. The bottom of the chart shows days with a CSO activation at the five CSOs in the vicinity of the Morris Forman WQTC (CSOs 015, 016, 191, 210, and 211). Note that the flow meter downstream from CSO 211 is known to be affected by backwater effects of the Ohio River and the ultrasonic signal is sometimes blocked by mist and condensation when air and sewage temperatures are significantly different, so CSO activations at CSO 211 are keyed to water levels upstream and downstream of the inflatable dam in the Main Diversion Structure. The other CSO activations are tied to flow measurement downstream of the respective CSOs. There are occasions in which a communications failure with telemetry has led to short-term gaps in the data. In addition, indications of rainfall and CSO activations are shown on the day they happened, but are not aligned with the exact time, so the effluent flow graph (which is tied to actual time) may show peaks that are offset from the indicated rain or CSO events by as much as 24 hours.

Sedimentation Basin No. 1 was out of service from October 1 through October 12. This reduced sustainable primary treatment capacity to approximately 260 MGD. During the wet

weather event of October 5 and 6 plant operations was able to take peak flows in excess of 300 MGD for short periods of time, while sustaining flows at about 260 MGD for the duration of the overflow event.

Other minor outages occurred in the East Headworks bar screens and grit chambers, but they did not impact capacity during wet weather events. The West Headworks was taken out of service for scheduled maintenance in November. The outage was scheduled during a dry weather period and no overflow events were impacted.