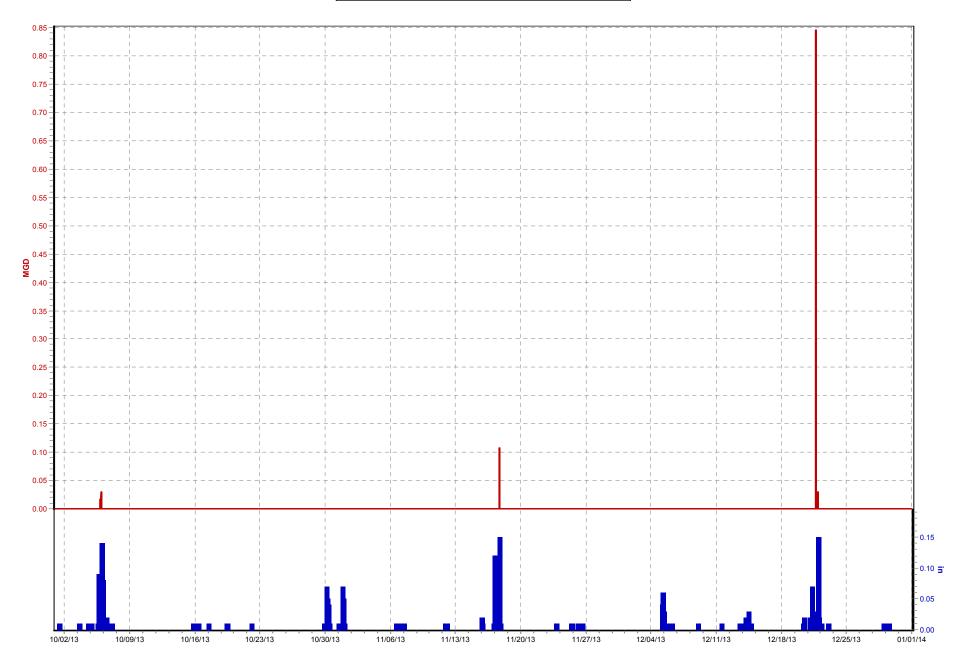

## **1.3** NMC 4: Maximization of Flow at the Morris Forman Water Quality Treatment Center (WQTC)

The following charts illustrate performance in maximizing flow to the Morris Forman WQTC. The top of the chart shows rainfall inches per day. The middle part of the chart shows Morris Forman WQTC effluent flow, and secondary treatment flow. The difference between these is the secondary bypass flow. The bottom of the chart shows days with a CSO activation at the five CSOs in the vicinity of the Morris Forman WQTC (CSOs 015, 016, 191, 210, and 211). Note that the flow meter downstream from CSO 211 is known to be affected by backwater effects of the Ohio River and the ultrasonic signal is sometimes blocked by mist and condensation when air and sewage temperatures are significantly different, so CSO activations at CSO 211 are keyed to water levels upstream and downstream of the inflatable dam in the Main Diversion Structure. The other CSO activations are tied to flow measurement downstream of the respective CSOs. There are occasions in which a communications failure with telemetry has led to short-term gaps in the data. In addition, indications of rainfall and CSO activations are shown on the day they happened, but are not aligned with the exact time, so the effluent flow graph (which is tied to actual time) may show peaks that are offset from the indicated rain or CSO events by as much as 24 hours.