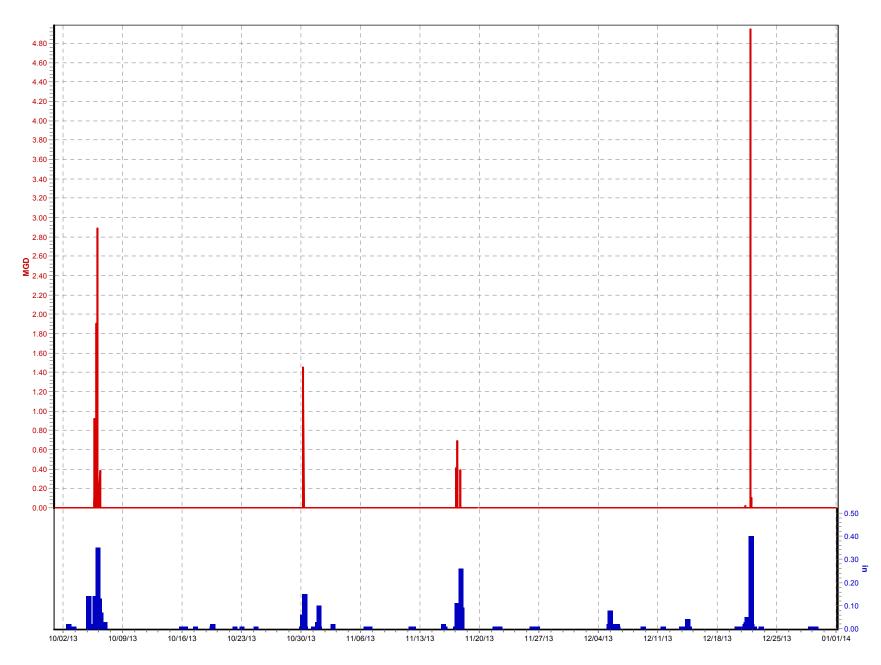

## **1.3** NMC 4: Maximization of Flow at the Morris Forman Water Quality Treatment Center (WQTC)

The following charts illustrate performance in maximizing flow to the Morris Forman WQTC. The top of the chart shows rainfall inches per day. The middle part of the chart shows Morris Forman WQTC effluent flow, and secondary treatment flow. The difference between these is the secondary bypass flow. The bottom of the chart shows days with a CSO activation at the five CSOs in the vicinity of the Morris Forman WQTC (CSOs 015, 016, 191, 210, and 211). Note that the flow meter downstream from CSO 211 is known to be affected by backwater effects of the Ohio River and the ultrasonic signal is sometimes blocked by mist and condensation when air and sewage temperatures are significantly different, so CSO activations at CSO 211 are keyed to water levels upstream and downstream of the inflatable dam in the Main Diversion Structure. The other CSO activations are tied to flow measurement downstream of the respective CSOs. There are occasions in which a communications failure with telemetry has led to short-term gaps in the data. In addition, indications of rainfall and CSO activations are shown on the day they happened, but are not aligned with the exact time, so the effluent flow graph (which is tied to actual time) may show peaks that are offset from the indicated rain or CSO events by as much as 24 hours.

Sedimentation Basin No. 1 was out of service from October 1 through October 12. This reduced sustainable primary treatment capacity to approximately 260 MGD. During the wet

weather event of October 5 and 6 plant operations was able to take peak flows in excess of 300 MGD for short periods of time, while sustaining flows at about 260 MGD for the duration of the overflow event.