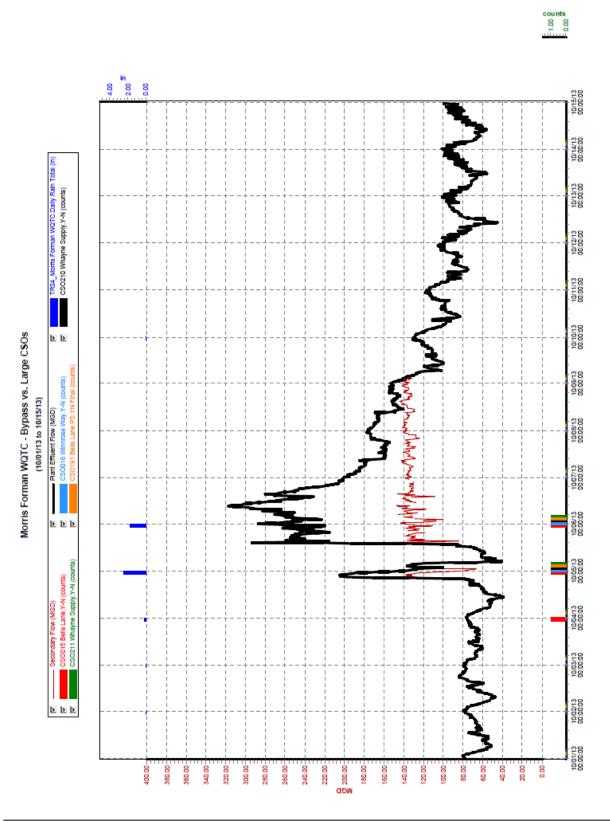

## **1.3** NMC 4: Maximization of Flow at the Morris Forman Water Quality Treatment Center (WQTC)

The following charts illustrate performance in maximizing flow to the Morris Forman WQTC. The top of the chart shows rainfall inches per day. The middle part of the chart shows Morris Forman WQTC effluent flow, and secondary treatment flow. The difference between these is the secondary bypass flow. The bottom of the chart shows days with a CSO activation at the five CSOs in the vicinity of the Morris Forman WQTC (CSOs 015, 016, 191, 210, and 211). Note that the flow meter downstream from CSO 211 is known to be affected by backwater effects of the Ohio River and the ultrasonic signal is sometimes blocked by mist and condensation when air and sewage temperatures are significantly different, so CSO activations at CSO 211 are keyed to water levels upstream and downstream of the inflatable dam in the Main Diversion Structure. The other CSO activations are tied to flow measurement downstream of the respective CSOs. There are occasions in which a communications failure with telemetry has led to short-term gaps in the data. In addition, indications of rainfall and CSO activations are shown on the day they happened, but are not aligned with the exact time, so the effluent flow graph (which is tied to actual time) may show peaks that are offset from the indicated rain or CSO events by as much as 24 hours.