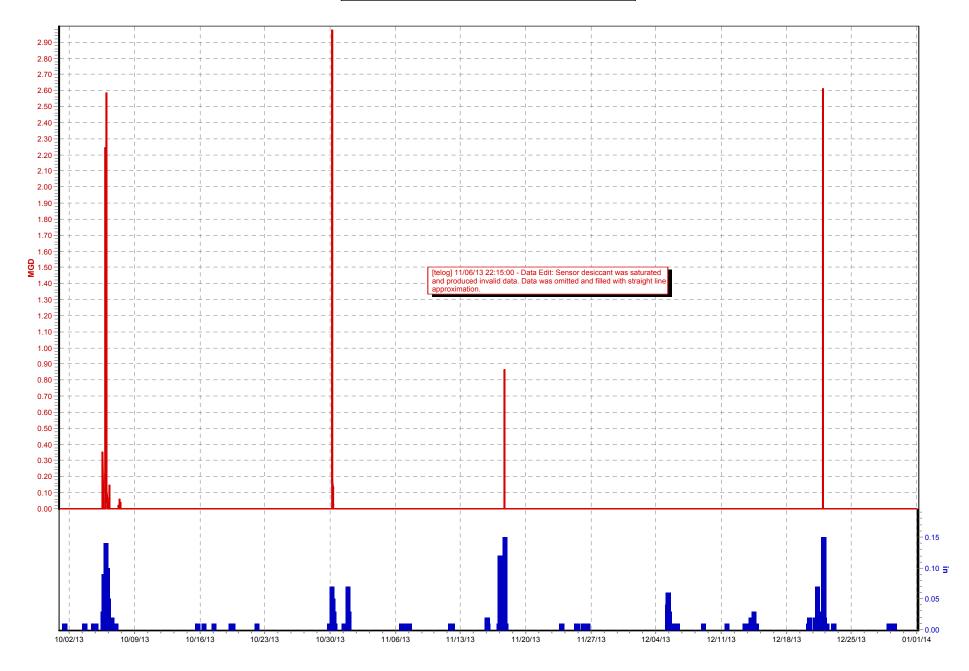

## **1.3** NMC 4: Maximization of Flow at the Morris Forman Water Quality Treatment Center (WQTC)

The following charts illustrate performance in maximizing flow to the Morris Forman WQTC. The top of the chart shows rainfall inches per day. The middle part of the chart shows Morris Forman WQTC effluent flow, and secondary treatment flow. The difference between these is the secondary bypass flow. The bottom of the chart shows days with a CSO activation at the five CSOs in the vicinity of the Morris Forman WQTC (CSOs 015, 016, 191, 210, and 211). Note that the flow meter downstream from CSO 211 is known to be affected by backwater effects of the Ohio River and the ultrasonic signal is sometimes blocked by mist and condensation when air and sewage temperatures are significantly different, so CSO activations at CSO 211 are keyed to water levels upstream and downstream of the inflatable dam in the Main Diversion Structure. The other CSO activations are tied to flow measurement downstream of the respective CSOs. There are occasions in which a communications failure with telemetry has led to short-term gaps in the data. In addition, indications of rainfall and CSO activations are shown on the day they happened, but are not aligned with the exact time, so the effluent flow graph (which is tied to actual time) may show peaks that are offset from the indicated rain or CSO events by as much as 24 hours.

Sedimentation Basin No. 1 was out of service from October 1 through October 12. This reduced sustainable primary treatment capacity to approximately 260 MGD. During the wet

weather event of October 5 and 6 plant operations was able to take peak flows in excess of 300 MGD for short periods of time, while sustaining flows at about 260 MGD for the duration of the overflow event.