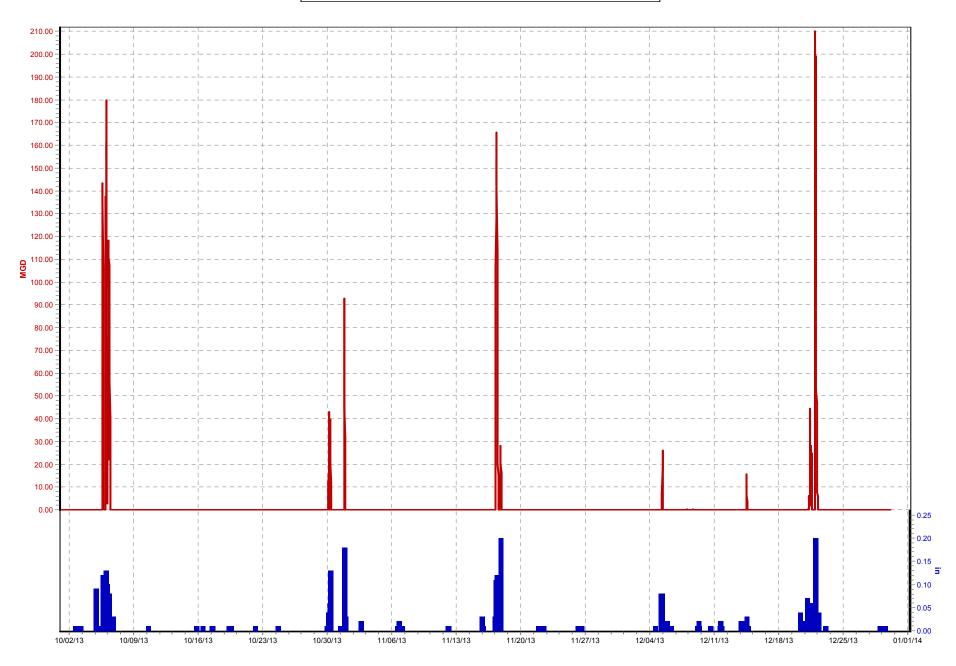

## **1.3** NMC 4: Maximization of Flow at the Morris Forman Water Quality Treatment Center (WQTC)

The following charts illustrate performance in maximizing flow to the Morris Forman WQTC. The top of the chart shows rainfall inches per day. The middle part of the chart shows Morris Forman WQTC effluent flow, and secondary treatment flow. The difference between these is the secondary bypass flow. The bottom of the chart shows days with a CSO activation at the five CSOs in the vicinity of the Morris Forman WQTC (CSOs 015, 016, 191, 210, and 211). Note that the flow meter downstream from CSO 211 is known to be affected by backwater effects of the Ohio River and the ultrasonic signal is sometimes blocked by mist and condensation when air and sewage temperatures are significantly different, so CSO activations at CSO 211 are keyed to water levels upstream and downstream of the inflatable dam in the Main Diversion Structure. The other CSO activations are tied to flow measurement downstream of the respective CSOs. There are occasions in which a communications failure with telemetry has led to short-term gaps in the data. In addition, indications of rainfall and CSO activations are shown on the day they happened, but are not aligned with the exact time, so the effluent flow graph (which is tied to actual time) may show peaks that are offset from the indicated rain or CSO events by as much as 24 hours.

Sedimentation Basin No. 1 was out of service from October 1 through October 12. This reduced sustainable primary treatment capacity to approximately 260 MGD. During the wet

weather event of October 5 and 6 plant operations was able to take peak flows in excess of 300 MGD for short periods of time, while sustaining flows at about 260 MGD for the duration of the overflow event.