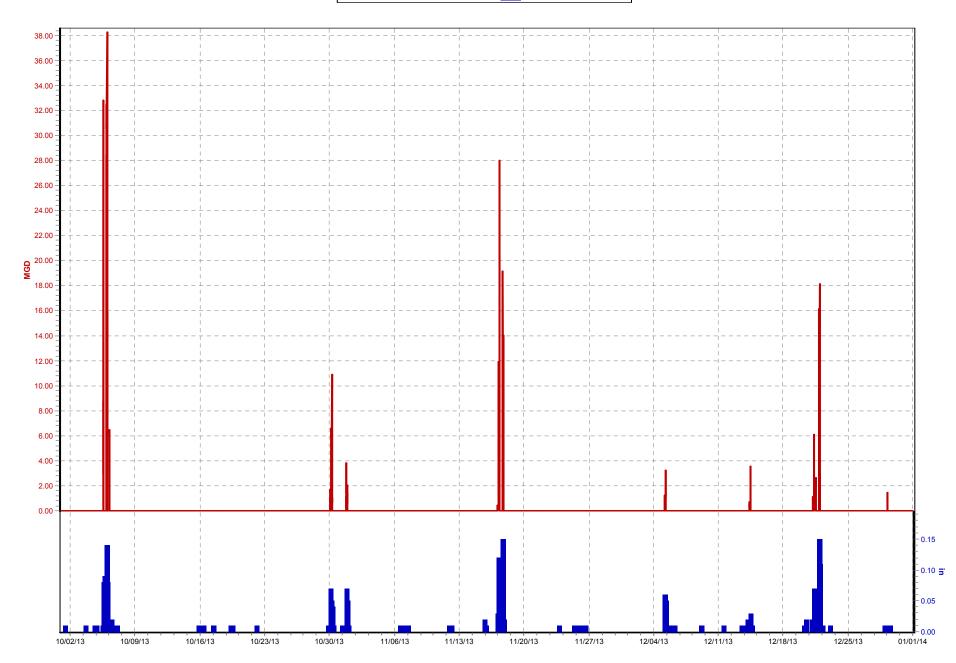

## **1.3** NMC 4: Maximization of Flow at the Morris Forman Water Quality Treatment Center (WQTC)

The following charts illustrate performance in maximizing flow to the Morris Forman WQTC. The top of the chart shows rainfall inches per day. The middle part of the chart shows Morris Forman WQTC effluent flow, and secondary treatment flow. The difference between these is the secondary bypass flow. The bottom of the chart shows days with a CSO activation at the five CSOs in the vicinity of the Morris Forman WQTC (CSOs 015, 016, 191, 210, and 211). Note that the flow meter downstream from CSO 211 is known to be affected by backwater effects of the Ohio River and the ultrasonic signal is sometimes blocked by mist and condensation when air and sewage temperatures are significantly different, so CSO activations at CSO 211 are keyed to water levels upstream and downstream of the inflatable dam in the Main Diversion Structure. The other CSO activations are tied to flow measurement downstream of the respective CSOs. There are occasions in which a communications failure with telemetry has led to short-term gaps in the data. In addition, indications of rainfall and CSO activations are shown on the day they happened, but are not aligned with the exact time, so the effluent flow graph (which is tied to actual time) may show peaks that are offset from the indicated rain or CSO events by as much as 24 hours.

Sedimentation Basin No. 1 was out of service from October 1 through October 12. This reduced sustainable primary treatment capacity to approximately 260 MGD. During the wet

weather event of October 5 and 6 plant operations was able to take peak flows in excess of 300 MGD for short periods of time, while sustaining flows at about 260 MGD for the duration of the overflow event.

Other minor outages occurred in the East Headworks bar screens and grit chambers, but they did not impact capacity during wet weather events. The West Headworks was taken out of service for scheduled maintenance in November. The outage was scheduled during a dry weather period and no overflow events were impacted.

An engineer was selected to begin the design of upgrades to improve headworks performance and reliability as defined in the preliminary engineering report completed in a previous reporting period. A project kick-off meeting is scheduled for January 2014.

There were no KPDES permit violations at Morris Forman WQTC during October, November, or December 2013.

During this reporting period, the following activities were continued and/or completed:

- <u>Secondary By-Pass Flume Replacement</u> This project is complete. MSD will continue monitoring the flume modifications to ensure flow measurements are adequate for process control.
- <u>Wet Weather Operational Plan</u> Now that the secondary clarifier flow meter replacement project is complete and the Secondary By-Pass Flume Replacement project is also complete, Wet Weather SOP training will be initiated during the next reporting period.
- <u>RTC System-Wide Optimization Project</u> Staff developed draft control algorithms for integrating the Northern Ditch Diversion into the RTC system. In addition, staff continued to review the control algorithms for the Southeast Diversion Structure. The RTC optimization effort was expanded to include the Derek R Guthrie WQTC high rate treatment facility. It is expected that full integration in an automated mode will be delayed until operations staff have completed a period of manual operation to validate the control assumptions. Active control of these systems is required now that the new Southeast Diversion and the Highgate Springs Pump Station have both been taken off line and the Southeast Interceptor Relief project is completed, in accordance with the Interim Sanitary Sewer Discharge Plan. In addition the first two cells of the Buechel Basin project are now operational in accordance with the schedule of the SSDP. The control strategy for integrating all these sites was developed by December 2013, for implementation during calendar year 2014.