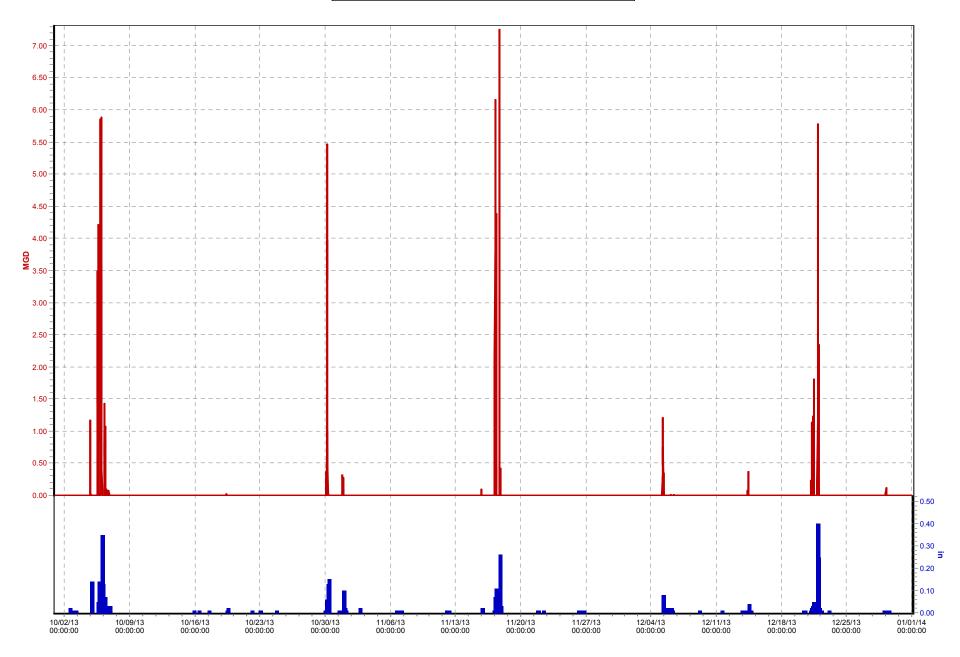

## **1.3** NMC 4: Maximization of Flow at the Morris Forman Water Quality Treatment Center (WQTC)

The following charts illustrate performance in maximizing flow to the Morris Forman WQTC. The top of the chart shows rainfall inches per day. The middle part of the chart shows Morris Forman WQTC effluent flow, and secondary treatment flow. The difference between these is the secondary bypass flow. The bottom of the chart shows days with a CSO activation at the five CSOs in the vicinity of the Morris Forman WQTC (CSOs 015, 016, 191, 210, and 211). Note that the flow meter downstream from CSO 211 is known to be affected by backwater effects of the Ohio River and the ultrasonic signal is sometimes blocked by mist and condensation when air and sewage temperatures are significantly different, so CSO activations at CSO 211 are keyed to water levels upstream and downstream of the inflatable dam in the Main Diversion Structure. The other CSO activations are tied to flow measurement downstream of the respective CSOs. There are occasions in which a communications failure with telemetry has led to short-term gaps in the data. In addition, indications of rainfall and CSO activations are shown on the day they happened, but are not aligned with the exact time, so the effluent flow graph (which is tied to actual time) may show peaks that are offset from the indicated rain or CSO events by as much as 24 hours.

Sedimentation Basin No. 1 was out of service from October 1 through October 12. This reduced sustainable primary treatment capacity to approximately 260 MGD. During the wet

weather event of October 5 and 6 plant operations was able to take peak flows in excess of 300 MGD for short periods of time, while sustaining flows at about 260 MGD for the duration of the overflow event.

Other minor outages occurred in the East Headworks bar screens and grit chambers, but they did not impact capacity during wet weather events. The West Headworks was taken out of service for scheduled maintenance in November. The outage was scheduled during a dry weather period and no overflow events were impacted.