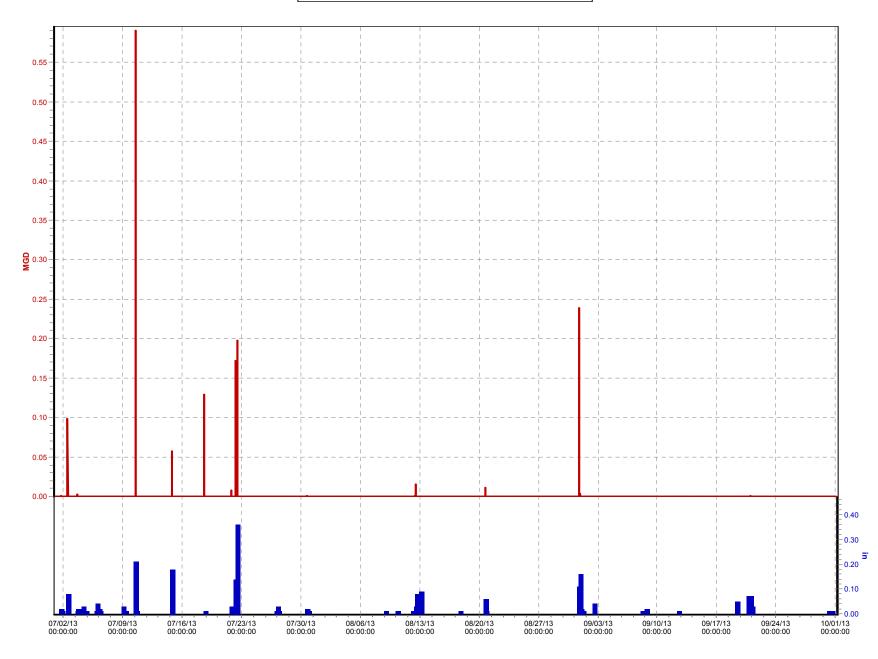

## **1.3** NMC 4: Maximization of Flow at the Morris Forman Water Quality Treatment Center (WQTC)

The following charts illustrate performance in maximizing flow to the Morris Forman WQTC. The top of the chart shows rainfall inches per day. The middle part of the chart shows Morris Forman WQTC effluent flow, and secondary treatment flow. The difference between these is the secondary bypass flow. The bottom of the chart shows days with a CSO activation at the five CSOs in the vicinity of the Morris Forman WQTC (CSOs 015, 016, 191, 210, and 211). Note that the flow meter downstream from CSO 211 is known to be affected by backwater effects of the Ohio River and the ultrasonic signal is sometimes blocked by mist and condensation when air and sewage temperatures are significantly different, so CSO activations at CSO 211 are keyed to water levels upstream and downstream of the inflatable dam in the Main Diversion Structure. The other CSO activations are tied to flow measurement downstream of the respective CSOs. There are occasions in which a communications failure with telemetry has led to short-term gaps in the data. In addition, indications of rainfall and CSO activations are shown on the day they happened, but are not aligned with the exact time, so the effluent flow graph (which is tied to actual time) may show peaks that are offset from the indicated rain or CSO events by as much as 24 hours.