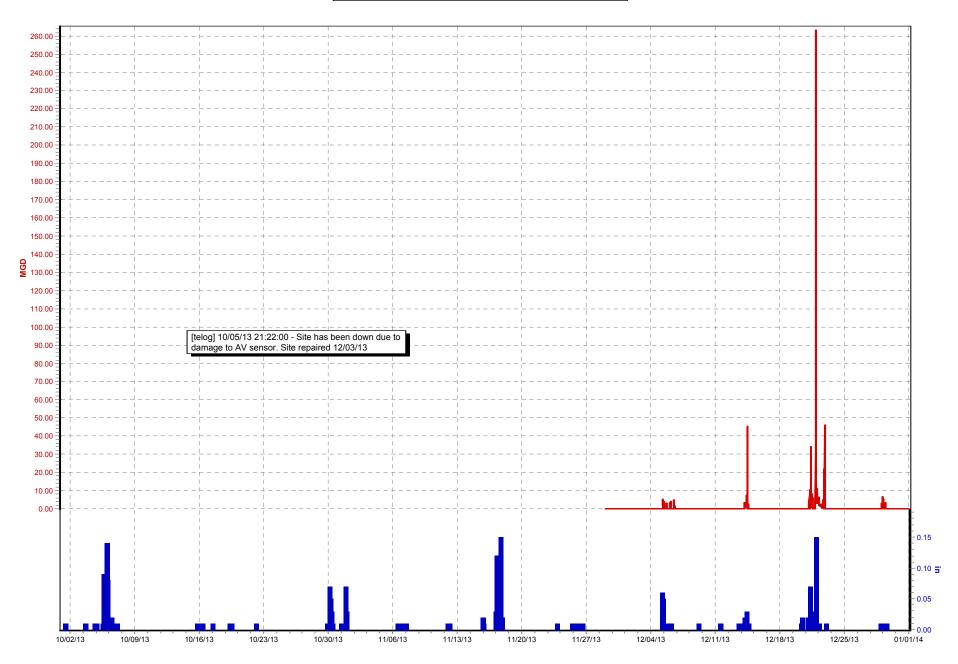

## **1.3** NMC 4: Maximization of Flow at the Morris Forman Water Quality Treatment Center (WQTC)

The following charts illustrate performance in maximizing flow to the Morris Forman WQTC. The top of the chart shows rainfall inches per day. The middle part of the chart shows Morris Forman WQTC effluent flow, and secondary treatment flow. The difference between these is the secondary bypass flow. The bottom of the chart shows days with a CSO activation at the five CSOs in the vicinity of the Morris Forman WQTC (CSOs 015, 016, 191, 210, and 211). Note that the flow meter downstream from CSO 211 is known to be affected by backwater effects of the Ohio River and the ultrasonic signal is sometimes blocked by mist and condensation when air and sewage temperatures are significantly different, so CSO activations at CSO 211 are keyed to water levels upstream and downstream of the inflatable dam in the Main Diversion Structure. The other CSO activations are tied to flow measurement downstream of the respective CSOs. There are occasions in which a communications failure with telemetry has led to short-term gaps in the data. In addition, indications of rainfall and CSO activations are shown on the day they happened, but are not aligned with the exact time, so the effluent flow graph (which is tied to actual time) may show peaks that are offset from the indicated rain or CSO events by as much as 24 hours.