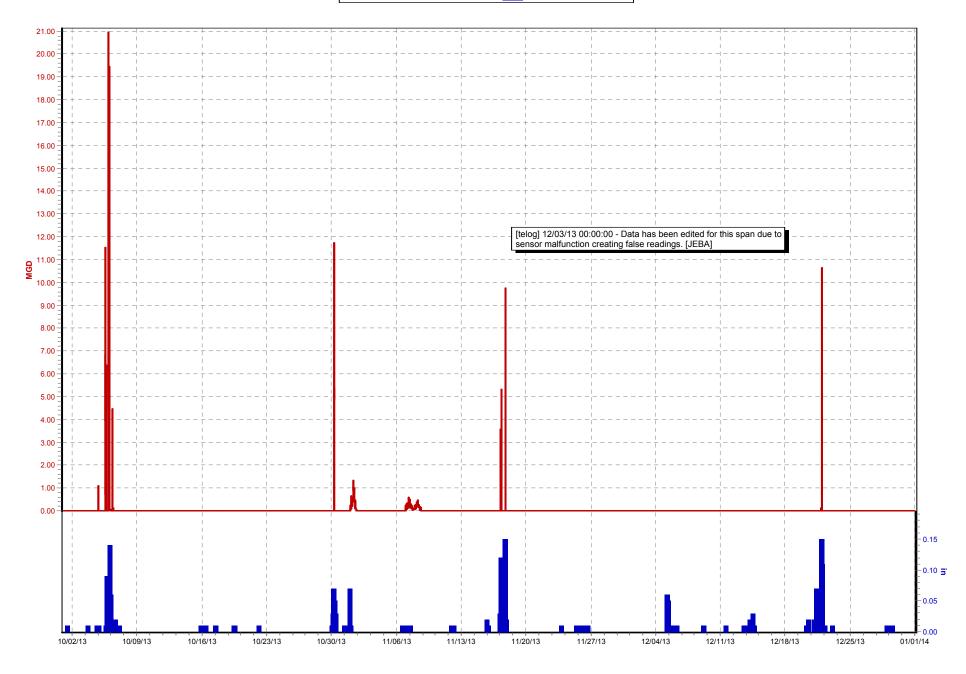

## **1.3** NMC 4: Maximization of Flow at the Morris Forman Water Quality Treatment Center (WQTC)

The following charts illustrate performance in maximizing flow to the Morris Forman WQTC. The top of the chart shows rainfall inches per day. The middle part of the chart shows Morris Forman WQTC effluent flow, and secondary treatment flow. The difference between these is the secondary bypass flow. The bottom of the chart shows days with a CSO activation at the five CSOs in the vicinity of the Morris Forman WQTC (CSOs 015, 016, 191, 210, and 211). Note that the flow meter downstream from CSO 211 is known to be affected by backwater effects of the Ohio River and the ultrasonic signal is sometimes blocked by mist and condensation when air and sewage temperatures are significantly different, so CSO activations at CSO 211 are keyed to water levels upstream and downstream of the inflatable dam in the Main Diversion Structure. The other CSO activations are tied to flow measurement downstream of the respective CSOs. There are occasions in which a communications failure with telemetry has led to short-term gaps in the data. In addition, indications of rainfall and CSO activations are shown on the day they happened, but are not aligned with the exact time, so the effluent flow graph (which is tied to actual time) may show peaks that are offset from the indicated rain or CSO events by as much as 24 hours.

Sedimentation Basin No. 1 was out of service from October 1 through October 12. This reduced sustainable primary treatment capacity to approximately 260 MGD. During the wet

weather event of October 5 and 6 plant operations was able to take peak flows in excess of 300 MGD for short periods of time, while sustaining flows at about 260 MGD for the duration of the overflow event.

Other minor outages occurred in the East Headworks bar screens and grit chambers, but they did not impact capacity during wet weather events. The West Headworks was taken out of service for scheduled maintenance in November. The outage was scheduled during a dry weather period and no overflow events were impacted.

An engineer was selected to begin the design of upgrades to improve headworks performance and reliability as defined in the preliminary engineering report completed in a previous reporting period. A project kick-off meeting is scheduled for January 2014.

There were no KPDES permit violations at Morris Forman WQTC during October, November, or December 2013.

During this reporting period, the following activities were continued and/or completed:

- <u>Secondary By-Pass Flume Replacement</u> This project is complete. MSD will continue monitoring the flume modifications to ensure flow measurements are adequate for process control.
- <u>Wet Weather Operational Plan</u> Now that the secondary clarifier flow meter replacement project is complete and the Secondary By-Pass Flume Replacement project is also complete, Wet Weather SOP training will be initiated during the next reporting period.
- <u>RTC System-Wide Optimization Project</u> Staff developed draft control algorithms for integrating the Northern Ditch Diversion into the RTC system. In addition, staff continued to review the control algorithms for the Southeast Diversion Structure. The RTC optimization effort was expanded to include the Derek R Guthrie WQTC high rate treatment facility. It is expected that full integration in an automated mode will be delayed until operations staff have completed a period of manual operation to validate the control assumptions. Active control of these systems is required now that the new Southeast Diversion and the Highgate Springs Pump Station have both been taken off line and the Southeast Interceptor Relief project is completed, in accordance with the Interim Sanitary Sewer Discharge Plan. In addition the first two cells of the Buechel Basin project are now operational in accordance with the schedule of the SSDP. The control strategy for integrating all these sites was developed by December 2013, for implementation during calendar year 2014.