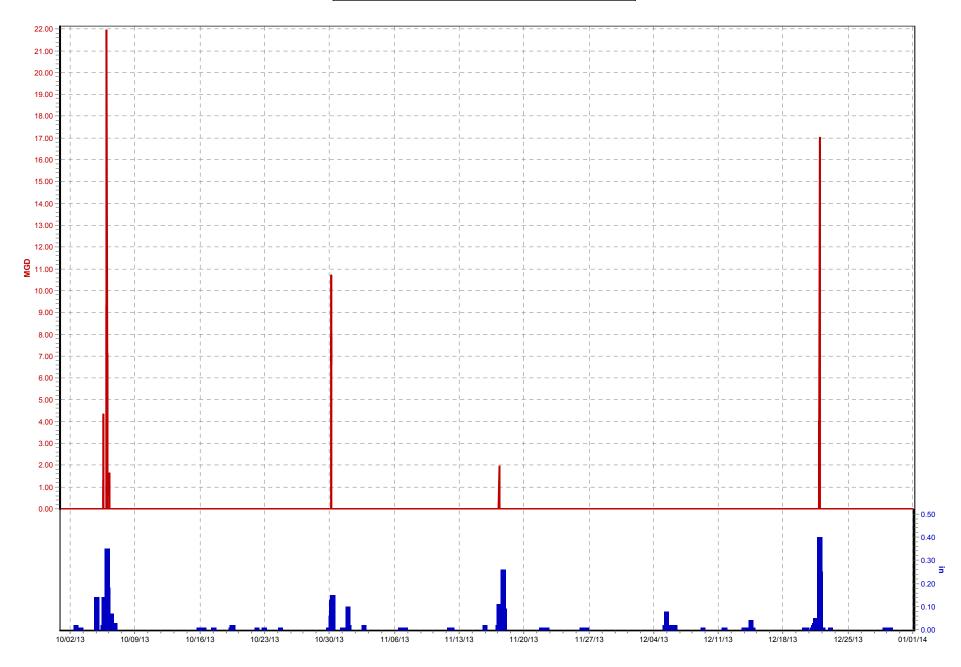

## **1.3** NMC 4: Maximization of Flow at the Morris Forman Water Quality Treatment Center (WQTC)

The following charts illustrate performance in maximizing flow to the Morris Forman WQTC. The top of the chart shows rainfall inches per day. The middle part of the chart shows Morris Forman WQTC effluent flow, and secondary treatment flow. The difference between these is the secondary bypass flow. The bottom of the chart shows days with a CSO activation at the five CSOs in the vicinity of the Morris Forman WQTC (CSOs 015, 016, 191, 210, and 211). Note that the flow meter downstream from CSO 211 is known to be affected by backwater effects of the Ohio River and the ultrasonic signal is sometimes blocked by mist and condensation when air and sewage temperatures are significantly different, so CSO activations at CSO 211 are keyed to water levels upstream and downstream of the inflatable dam in the Main Diversion Structure. The other CSO activations are tied to flow measurement downstream of the respective CSOs. There are occasions in which a communications failure with telemetry has led to short-term gaps in the data. In addition, indications of rainfall and CSO activations are shown on the day they happened, but are not aligned with the exact time, so the effluent flow graph (which is tied to actual time) may show peaks that are offset from the indicated rain or CSO events by as much as 24 hours.

Sedimentation Basin No. 1 was out of service from October 1 through October 12. This reduced sustainable primary treatment capacity to approximately 260 MGD. During the wet

weather event of October 5 and 6 plant operations was able to take peak flows in excess of 300 MGD for short periods of time, while sustaining flows at about 260 MGD for the duration of the overflow event.