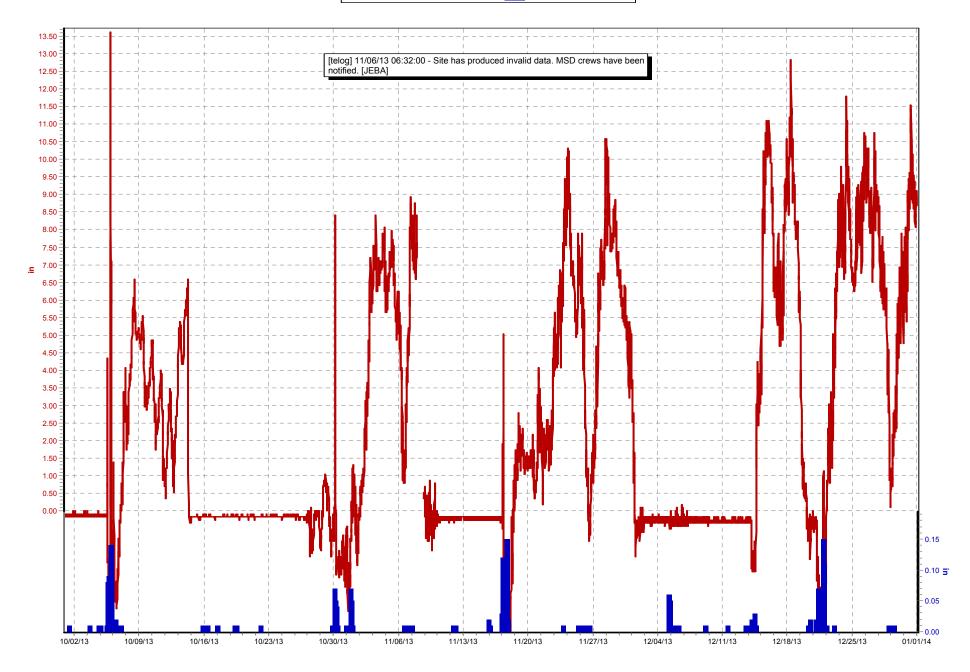

## **1.3** NMC 4: Maximization of Flow at the Morris Forman Water Quality Treatment Center (WQTC)

The following charts illustrate performance in maximizing flow to the Morris Forman WQTC. The top of the chart shows rainfall inches per day. The middle part of the chart shows Morris Forman WQTC effluent flow, and secondary treatment flow. The difference between these is the secondary bypass flow. The bottom of the chart shows days with a CSO activation at the five CSOs in the vicinity of the Morris Forman WQTC (CSOs 015, 016, 191, 210, and 211). Note that the flow meter downstream from CSO 211 is known to be affected by backwater effects of the Ohio River and the ultrasonic signal is sometimes blocked by mist and condensation when air and sewage temperatures are significantly different, so CSO activations at CSO 211 are keyed to water levels upstream and downstream of the inflatable dam in the Main Diversion Structure. The other CSO activations are tied to flow measurement downstream of the respective CSOs. There are occasions in which a communications failure with telemetry has led to short-term gaps in the data. In addition, indications of rainfall and CSO activations are shown on the day they happened, but are not aligned with the exact time, so the effluent flow graph (which is tied to actual time) may show peaks that are offset from the indicated rain or CSO events by as much as 24 hours.

Sedimentation Basin No. 1 was out of service from October 1 through October 12. This reduced sustainable primary treatment capacity to approximately 260 MGD. During the wet

weather event of October 5 and 6 plant operations was able to take peak flows in excess of 300 MGD for short periods of time, while sustaining flows at about 260 MGD for the duration of the overflow event.

Other minor outages occurred in the East Headworks bar screens and grit chambers, but they did not impact capacity during wet weather events. The West Headworks was taken out of service for scheduled maintenance in November. The outage was scheduled during a dry weather period and no overflow events were impacted.