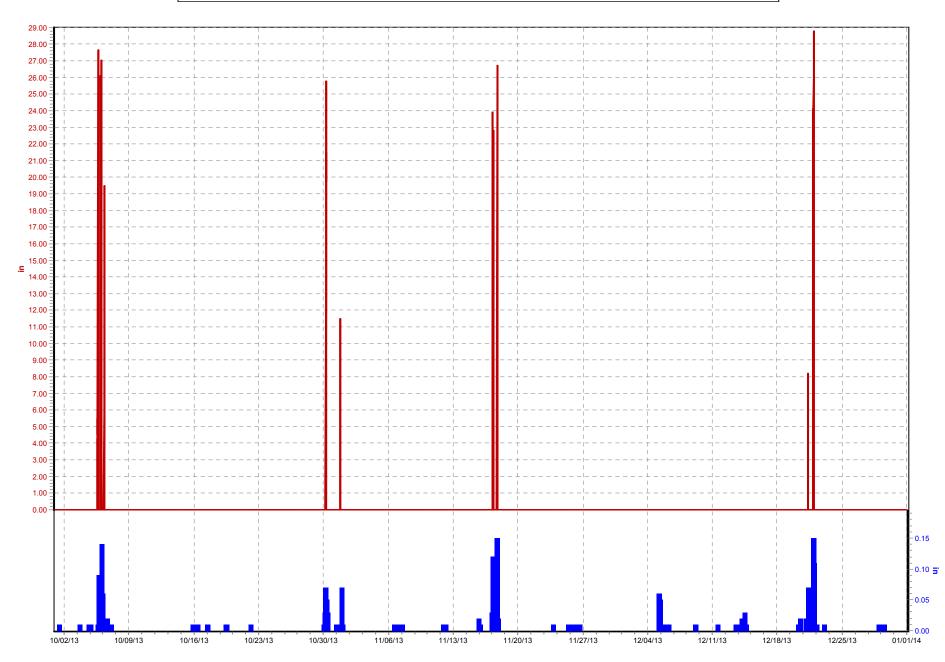

## **1.3** NMC 4: Maximization of Flow at the Morris Forman Water Quality Treatment Center (WQTC)

The following charts illustrate performance in maximizing flow to the Morris Forman WQTC. The top of the chart shows rainfall inches per day. The middle part of the chart shows Morris Forman WQTC effluent flow, and secondary treatment flow. The difference between these is the secondary bypass flow. The bottom of the chart shows days with a CSO activation at the five CSOs in the vicinity of the Morris Forman WQTC (CSOs 015, 016, 191, 210, and 211). Note that the flow meter downstream from CSO 211 is known to be affected by backwater effects of the Ohio River and the ultrasonic signal is sometimes blocked by mist and condensation when air and sewage temperatures are significantly different, so CSO activations at CSO 211 are keyed to water levels upstream and downstream of the inflatable dam in the Main Diversion Structure. The other CSO activations are tied to flow measurement downstream of the respective CSOs. There are occasions in which a communications failure with telemetry has led to short-term gaps in the data. In addition, indications of rainfall and CSO activations are shown on the day they happened, but are not aligned with the exact time, so the effluent flow graph (which is tied to actual time) may show peaks that are offset from the indicated rain or CSO events by as much as 24 hours.