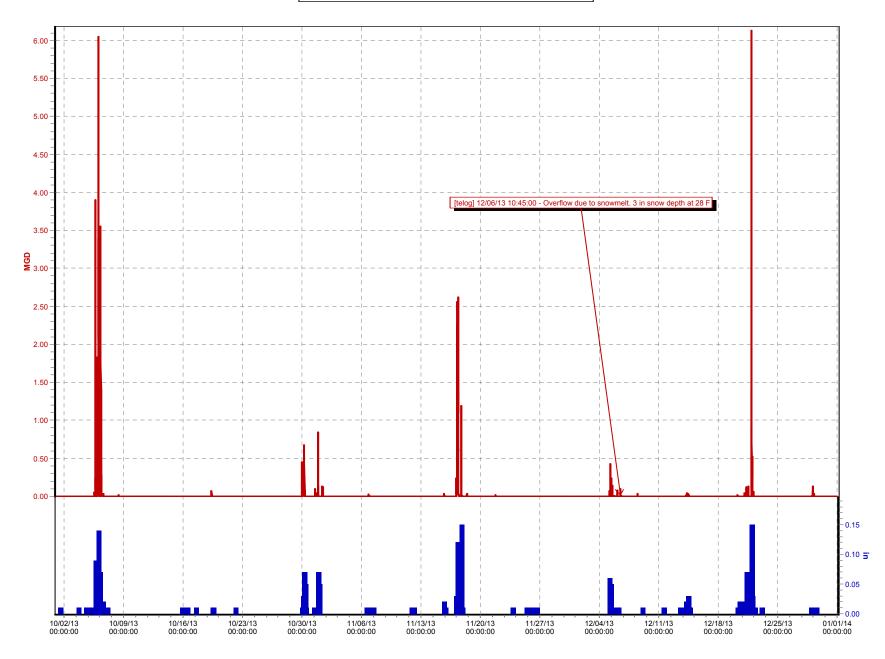

## **1.3** NMC 4: Maximization of Flow at the Morris Forman Water Quality Treatment Center (WQTC)

The following charts illustrate performance in maximizing flow to the Morris Forman WQTC. The top of the chart shows rainfall inches per day. The middle part of the chart shows Morris Forman WQTC effluent flow, and secondary treatment flow. The difference between these is the secondary bypass flow. The bottom of the chart shows days with a CSO activation at the five CSOs in the vicinity of the Morris Forman WQTC (CSOs 015, 016, 191, 210, and 211). Note that the flow meter downstream from CSO 211 is known to be affected by backwater effects of the Ohio River and the ultrasonic signal is sometimes blocked by mist and condensation when air and sewage temperatures are significantly different, so CSO activations at CSO 211 are keyed to water levels upstream and downstream of the inflatable dam in the Main Diversion Structure. The other CSO activations are tied to flow measurement downstream of the respective CSOs. There are occasions in which a communications failure with telemetry has led to short-term gaps in the data. In addition, indications of rainfall and CSO activations are shown on the day they happened, but are not aligned with the exact time, so the effluent flow graph (which is tied to actual time) may show peaks that are offset from the indicated rain or CSO events by as much as 24 hours.

Sedimentation Basin No. 1 was out of service from October 1 through October 12. This reduced sustainable primary treatment capacity to approximately 260 MGD. During the wet

weather event of October 5 and 6 plant operations was able to take peak flows in excess of 300 MGD for short periods of time, while sustaining flows at about 260 MGD for the duration of the overflow event.