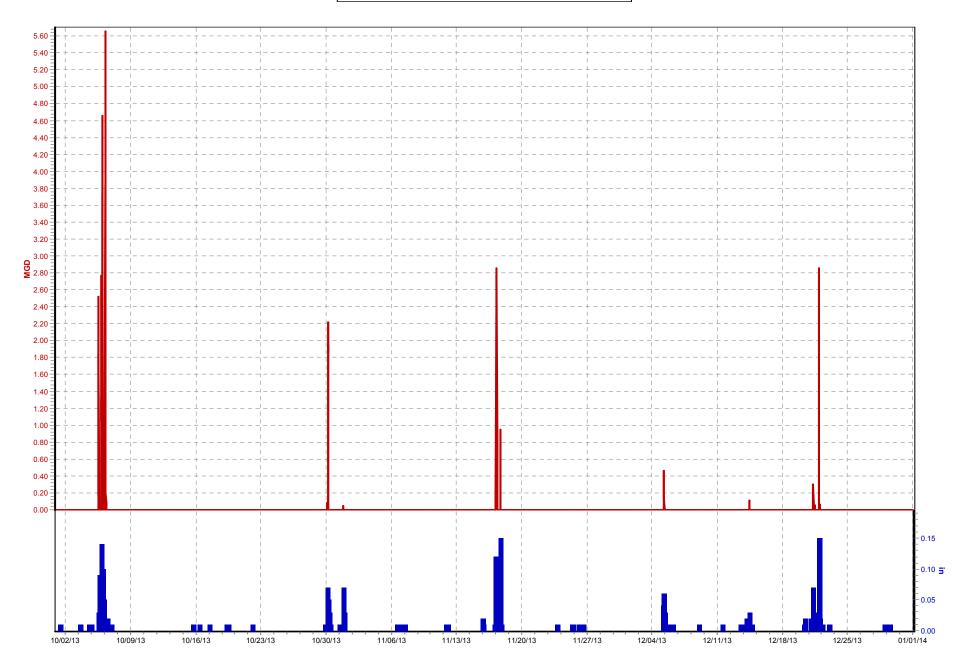

## **1.3** NMC 4: Maximization of Flow at the Morris Forman Water Quality Treatment Center (WQTC)

The following charts illustrate performance in maximizing flow to the Morris Forman WQTC. The top of the chart shows rainfall inches per day. The middle part of the chart shows Morris Forman WQTC effluent flow, and secondary treatment flow. The difference between these is the secondary bypass flow. The bottom of the chart shows days with a CSO activation at the five CSOs in the vicinity of the Morris Forman WQTC (CSOs 015, 016, 191, 210, and 211). Note that the flow meter downstream from CSO 211 is known to be affected by backwater effects of the Ohio River and the ultrasonic signal is sometimes blocked by mist and condensation when air and sewage temperatures are significantly different, so CSO activations at CSO 211 are keyed to water levels upstream and downstream of the inflatable dam in the Main Diversion Structure. The other CSO activations are tied to flow measurement downstream of the respective CSOs. There are occasions in which a communications failure with telemetry has led to short-term gaps in the data. In addition, indications of rainfall and CSO activations are shown on the day they happened, but are not aligned with the exact time, so the effluent flow graph (which is tied to actual time) may show peaks that are offset from the indicated rain or CSO events by as much as 24 hours.

Sedimentation Basin No. 1 was out of service from October 1 through October 12. This reduced sustainable primary treatment capacity to approximately 260 MGD. During the wet

weather event of October 5 and 6 plant operations was able to take peak flows in excess of 300 MGD for short periods of time, while sustaining flows at about 260 MGD for the duration of the overflow event.