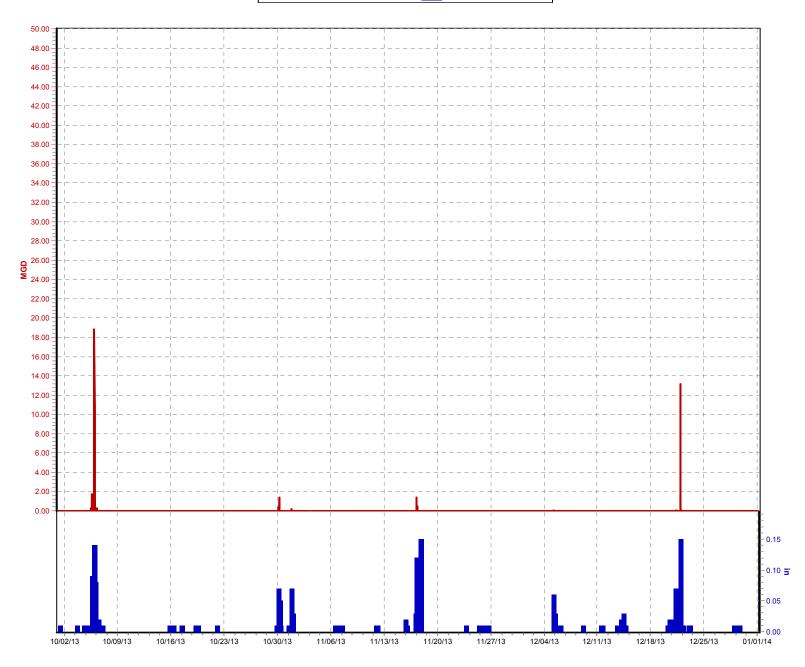

## **1.3** NMC 4: Maximization of Flow at the Morris Forman Water Quality Treatment Center (WQTC)

The following charts illustrate performance in maximizing flow to the Morris Forman WQTC. The top of the chart shows rainfall inches per day. The middle part of the chart shows Morris Forman WQTC effluent flow, and secondary treatment flow. The difference between these is the secondary bypass flow. The bottom of the chart shows days with a CSO activation at the five CSOs in the vicinity of the Morris Forman WQTC (CSOs 015, 016, 191, 210, and 211). Note that the flow meter downstream from CSO 211 is known to be affected by backwater effects of the Ohio River and the ultrasonic signal is sometimes blocked by mist and condensation when air and sewage temperatures are significantly different, so CSO activations at CSO 211 are keyed to water levels upstream and downstream of the inflatable dam in the Main Diversion Structure. The other CSO activations are tied to flow measurement downstream of the respective CSOs. There are occasions in which a communications failure with telemetry has led to short-term gaps in the data. In addition, indications of rainfall and CSO activations are shown on the day they happened, but are not aligned with the exact time, so the effluent flow graph (which is tied to actual time) may show peaks that are offset from the indicated rain or CSO events by as much as 24 hours.