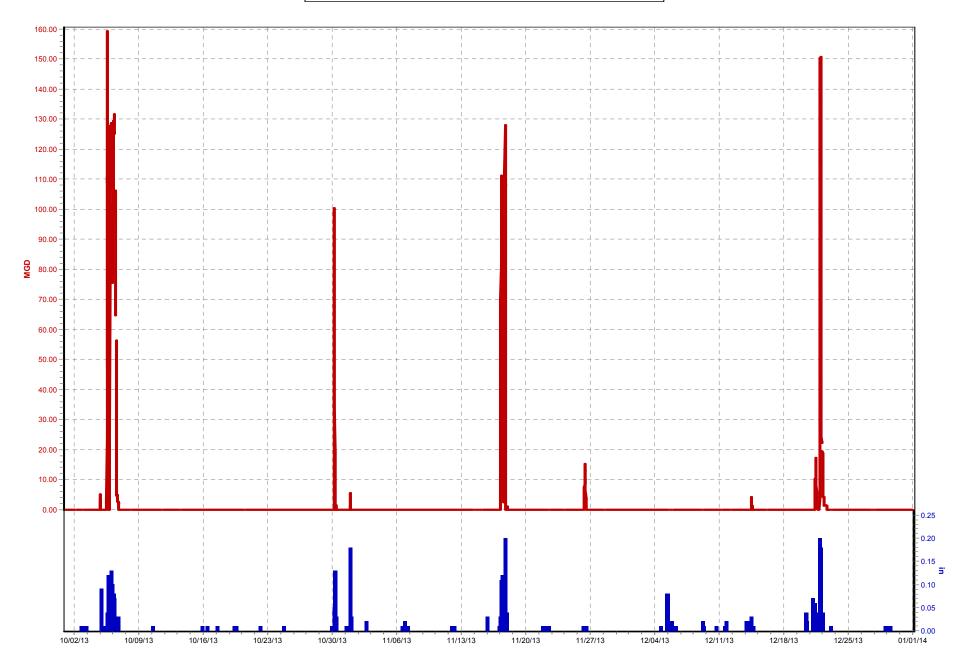

## **1.3** NMC 4: Maximization of Flow at the Morris Forman Water Quality Treatment Center (WQTC)

The following charts illustrate performance in maximizing flow to the Morris Forman WQTC. The top of the chart shows rainfall inches per day. The middle part of the chart shows Morris Forman WQTC effluent flow, and secondary treatment flow. The difference between these is the secondary bypass flow. The bottom of the chart shows days with a CSO activation at the five CSOs in the vicinity of the Morris Forman WQTC (CSOs 015, 016, 191, 210, and 211). Note that the flow meter downstream from CSO 211 is known to be affected by backwater effects of the Ohio River and the ultrasonic signal is sometimes blocked by mist and condensation when air and sewage temperatures are significantly different, so CSO activations at CSO 211 are keyed to water levels upstream and downstream of the inflatable dam in the Main Diversion Structure. The other CSO activations are tied to flow measurement downstream of the respective CSOs. There are occasions in which a communications failure with telemetry has led to short-term gaps in the data. In addition, indications of rainfall and CSO activations are shown on the day they happened, but are not aligned with the exact time, so the effluent flow graph (which is tied to actual time) may show peaks that are offset from the indicated rain or CSO events by as much as 24 hours.

Sedimentation Basin No. 1 was out of service from October 1 through October 12. This reduced sustainable primary treatment capacity to approximately 260 MGD. During the wet

weather event of October 5 and 6 plant operations was able to take peak flows in excess of 300 MGD for short periods of time, while sustaining flows at about 260 MGD for the duration of the overflow event.

Other minor outages occurred in the East Headworks bar screens and grit chambers, but they did not impact capacity during wet weather events. The West Headworks was taken out of service for scheduled maintenance in November. The outage was scheduled during a dry weather period and no overflow events were impacted.

An engineer was selected to begin the design of upgrades to improve headworks performance and reliability as defined in the preliminary engineering report completed in a previous reporting period. A project kick-off meeting is scheduled for January 2014.

There were no KPDES permit violations at Morris Forman WQTC during October, November, or December 2013.

During this reporting period, the following activities were continued and/or completed:

- <u>Secondary By-Pass Flume Replacement</u> This project is complete. MSD will continue monitoring the flume modifications to ensure flow measurements are adequate for process control.
- <u>Wet Weather Operational Plan</u> Now that the secondary clarifier flow meter replacement project is complete and the Secondary By-Pass Flume Replacement project is also complete, Wet Weather SOP training will be initiated during the next reporting period.
- <u>RTC System-Wide Optimization Project</u> Staff developed draft control algorithms for integrating the Northern Ditch Diversion into the RTC system. In addition, staff continued to review the control algorithms for the Southeast Diversion Structure. The RTC optimization effort was expanded to include the Derek R Guthrie WQTC high rate treatment facility. It is expected that full integration in an automated mode will be delayed until operations staff have completed a period of manual operation to validate the control assumptions. Active control of these systems is required now that the new Southeast Diversion and the Highgate Springs Pump Station have both been taken off line and the Southeast Interceptor Relief project is completed, in accordance with the Interim Sanitary Sewer Discharge Plan. In addition the first two cells of the Buechel Basin project are now operational in accordance with the schedule of the SSDP. The control strategy for integrating all these sites was developed by December 2013, for implementation during calendar year 2014.