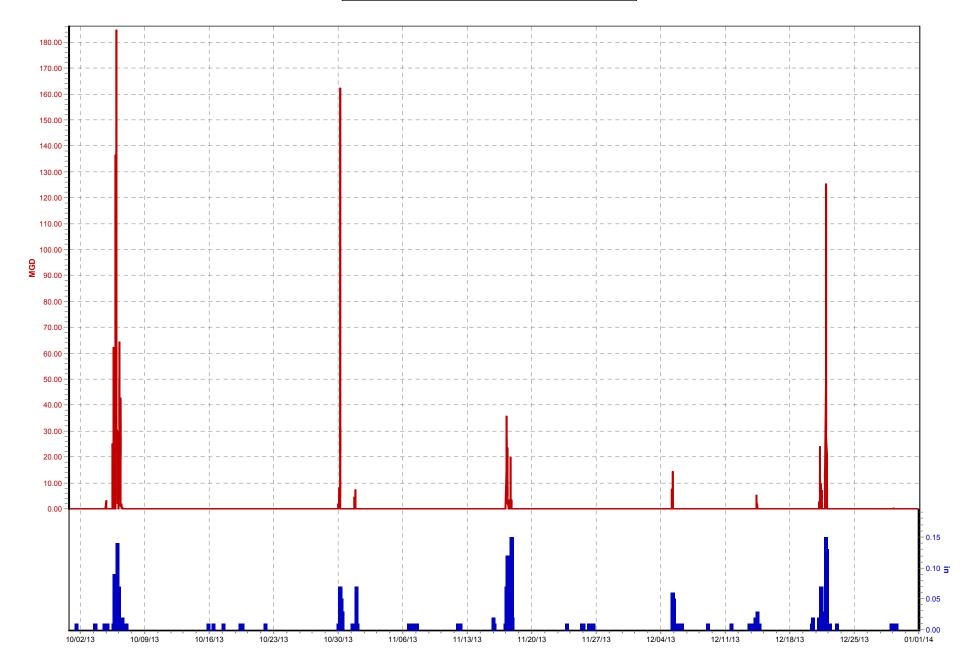

## **1.3** NMC 4: Maximization of Flow at the Morris Forman Water Quality Treatment Center (WQTC)

The following charts illustrate performance in maximizing flow to the Morris Forman WQTC. The top of the chart shows rainfall inches per day. The middle part of the chart shows Morris Forman WQTC effluent flow, and secondary treatment flow. The difference between these is the secondary bypass flow. The bottom of the chart shows days with a CSO activation at the five CSOs in the vicinity of the Morris Forman WQTC (CSOs 015, 016, 191, 210, and 211). Note that the flow meter downstream from CSO 211 is known to be affected by backwater effects of the Ohio River and the ultrasonic signal is sometimes blocked by mist and condensation when air and sewage temperatures are significantly different, so CSO activations at CSO 211 are keyed to water levels upstream and downstream of the inflatable dam in the Main Diversion Structure. The other CSO activations are tied to flow measurement downstream of the respective CSOs. There are occasions in which a communications failure with telemetry has led to short-term gaps in the data. In addition, indications of rainfall and CSO activations are shown on the day they happened, but are not aligned with the exact time, so the effluent flow graph (which is tied to actual time) may show peaks that are offset from the indicated rain or CSO events by as much as 24 hours.

Sedimentation Basin No. 1 was out of service from October 1 through October 12. This reduced sustainable primary treatment capacity to approximately 260 MGD. During the wet

weather event of October 5 and 6 plant operations was able to take peak flows in excess of 300 MGD for short periods of time, while sustaining flows at about 260 MGD for the duration of the overflow event.

Other minor outages occurred in the East Headworks bar screens and grit chambers, but they did not impact capacity during wet weather events. The West Headworks was taken out of service for scheduled maintenance in November. The outage was scheduled during a dry weather period and no overflow events were impacted.