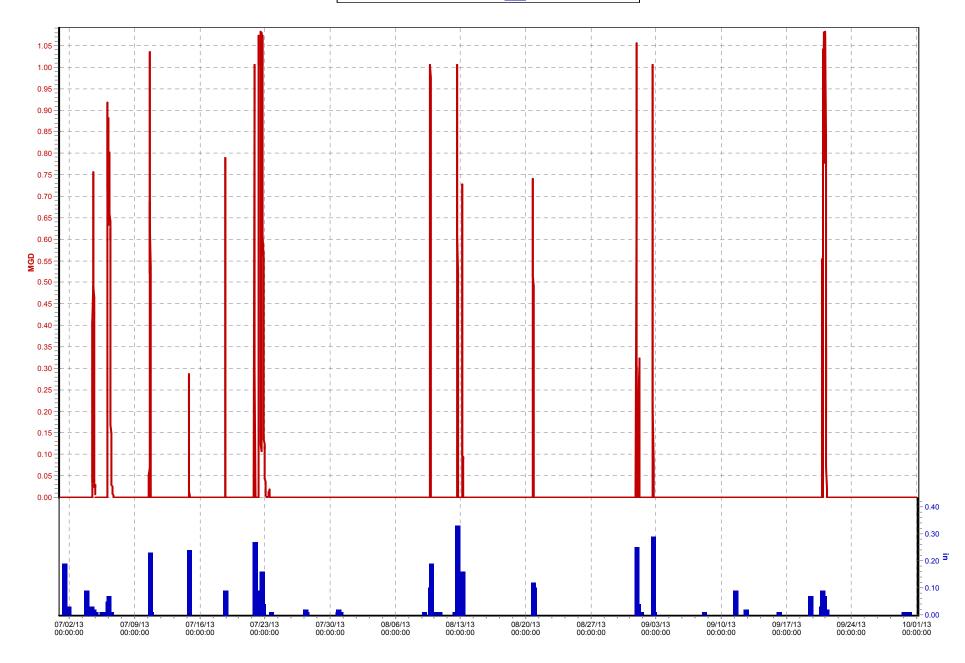

#### **1.2** NMC 2: Maximization of Storage in the Collection System

Continued operation of Phase 1 and Phase 2 of the Real Time Control system. During this reporting period, approximately 223.2 MG were stored in the system during rain events and routed to the Morris Forman WQTC once the system was able to handle the flow. See the figure at the end of this section for a detailed report.

#### WET WEATHER STORAGE IN THE MORRIS FORMAN SEWER SYSTEM VIA THE RTC SYSTEM

| P      | eriod      |
|--------|------------|
| From : | 10/01/2013 |
| To :   | 12/31/2013 |

|                 |                | Wet Weather E  |          |                          |                    |               |                              |                |                                                   |                         | Rainfall Wet Weather Storage Volume (MG) |                                    |                           |       |                         |                                                                                                             |
|-----------------|----------------|----------------|----------|--------------------------|--------------------|---------------|------------------------------|----------------|---------------------------------------------------|-------------------------|------------------------------------------|------------------------------------|---------------------------|-------|-------------------------|-------------------------------------------------------------------------------------------------------------|
| Event<br>Number | Start Date     | End Date       | Duration | Average*<br>TRFD<br>(in) | Ma<br>TRFD<br>(in) | Rain<br>Gauge | SWPS SG<br>Chamber<br>(19.5) | SWOR2<br>(8.5) | Brady Lake<br>and Executive<br>Inn Storage (13.4) | Southern<br>Outfall (6) | Ashland<br>(1.1)                         | Ohio River<br>Interceptor<br>(9.1) | Sneads<br>Branch<br>(2.5) | Total | High<br>River<br>Levels |                                                                                                             |
| 2013-077        | 10-4-13 18:00  | 10-8-13 13:15  | 91:15:00 | 4.87                     | 7.09               | TR14          | 16.8                         | 3.2            | 2.5                                               | 9.9                     | 0.6                                      | 5.8                                | 5.9                       | 44.5  | No                      | Very large storm cells t<br>period (duration of 24 h<br>gates in the open positi<br>dysfunction due to high |
| 2013-0808.81    | 10-29-13 20:40 | 11-1-13 10:20  | 61:40:00 | 2.84                     | 1.57               | TR12          | 26.6                         | 0.9            | 3.2                                               | 8.0                     | 1.2                                      | 7.1                                | 2.4                       | 49.4  | No                      | Back-to-back storm cel<br>SWOR2 was manually<br>SWSG and Brady Lake                                         |
| 2013-086        | 11-17-13 1:45  | 11-19-13 18:20 | 64:35:00 | 2.59                     | 2.83               | TR12          | 14.0                         | 0.0            | 1.9                                               | 7.3                     | D.1                                      | 6.5                                | 5.7                       | 35.5  | No                      | Very large storm cells h<br>rainfall). SWOR2 was n<br>storage. SWSG and B                                   |
| 2013-090        | 12-5-13 4:00   | 12-6-13 11:00  | 31:00:00 | 0.83                     | 1.00               | TRIS          | 14.7                         | 0.0            | 1.2                                               | 5.D                     | 0.5                                      | 4.5                                | 0.3                       | 26.0  | No                      | Moderate storm cells hi<br>Its gates in the open po                                                         |
| 2013-093        | 12-13-13 13:20 | 12-15-13 3:15  | 37:55:00 | 0.96                     | 1.12               | TR14          | 13.2                         | 0.0            | 0.0                                               | 4.6                     | 1.0                                      | 3.1                                | 0.0                       | 21.8  | No                      | Moderate storm cells h<br>Its gates in the open po                                                          |
| 2013-095        | 12-21-13.0:35  | 12-24-13 20:55 | 92:20:00 | 2.66                     | 3.22               | TR04          | 16.8                         | 0.0            | 12                                                | 7.5                     | 0.5                                      | 6.8                                | 2.4                       | 35.2  | ND                      | Very large storm with b<br>between cells at MDS.<br>of available storage. As<br>mode during the event.      |
| 2013-096        | 12-28-13 22:30 | 12-29-13 18:30 | 20:00:00 | 0.49                     | 0.60               | TR15          | 6.2                          | 0.0            | 0.5                                               | 1.9                     | 0.1                                      | 2.3                                | 0.0                       | 10.9  | Yes                     | Small storm cells homo<br>gates in the open positi<br>dysfunction operating n                               |
| TAL             |                |                |          |                          |                    |               | 108.1                        | 4.1            | 10.4                                              | 44.2                    | 3.9                                      | 35.9                               | 16.6                      | 223.2 |                         |                                                                                                             |