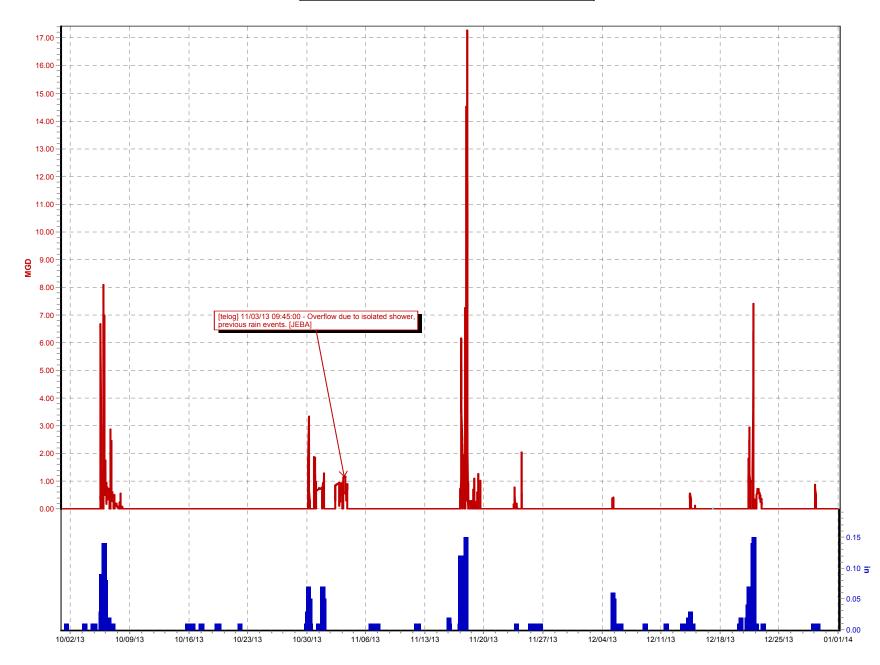

## **1.3** NMC 4: Maximization of Flow at the Morris Forman Water Quality Treatment Center (WQTC)

The following charts illustrate performance in maximizing flow to the Morris Forman WQTC. The top of the chart shows rainfall inches per day. The middle part of the chart shows Morris Forman WQTC effluent flow, and secondary treatment flow. The difference between these is the secondary bypass flow. The bottom of the chart shows days with a CSO activation at the five CSOs in the vicinity of the Morris Forman WQTC (CSOs 015, 016, 191, 210, and 211). Note that the flow meter downstream from CSO 211 is known to be affected by backwater effects of the Ohio River and the ultrasonic signal is sometimes blocked by mist and condensation when air and sewage temperatures are significantly different, so CSO activations at CSO 211 are keyed to water levels upstream and downstream of the inflatable dam in the Main Diversion Structure. The other CSO activations are tied to flow measurement downstream of the respective CSOs. There are occasions in which a communications failure with telemetry has led to short-term gaps in the data. In addition, indications of rainfall and CSO activations are shown on the day they happened, but are not aligned with the exact time, so the effluent flow graph (which is tied to actual time) may show peaks that are offset from the indicated rain or CSO events by as much as 24 hours.

Sedimentation Basin No. 1 was out of service from October 1 through October 12. This reduced sustainable primary treatment capacity to approximately 260 MGD. During the wet

weather event of October 5 and 6 plant operations was able to take peak flows in excess of 300 MGD for short periods of time, while sustaining flows at about 260 MGD for the duration of the overflow event.

Other minor outages occurred in the East Headworks bar screens and grit chambers, but they did not impact capacity during wet weather events. The West Headworks was taken out of service for scheduled maintenance in November. The outage was scheduled during a dry weather period and no overflow events were impacted.

An engineer was selected to begin the design of upgrades to improve headworks performance and reliability as defined in the preliminary engineering report completed in a previous reporting period. A project kick-off meeting is scheduled for January 2014.

There were no KPDES permit violations at Morris Forman WQTC during October, November, or December 2013.

During this reporting period, the following activities were continued and/or completed:

- <u>Secondary By-Pass Flume Replacement</u> This project is complete. MSD will continue monitoring the flume modifications to ensure flow measurements are adequate for process control.
- <u>Wet Weather Operational Plan</u> Now that the secondary clarifier flow meter replacement project is complete and the Secondary By-Pass Flume Replacement project is also complete, Wet Weather SOP training will be initiated during the next reporting period.
- <u>RTC System-Wide Optimization Project</u> Staff developed draft control algorithms for integrating the Northern Ditch Diversion into the RTC system. In addition, staff continued to review the control algorithms for the Southeast Diversion Structure. The RTC optimization effort was expanded to include the Derek R Guthrie WQTC high rate treatment facility. It is expected that full integration in an automated mode will be delayed until operations staff have completed a period of manual operation to validate the control assumptions. Active control of these systems is required now that the new Southeast Diversion and the Highgate Springs Pump Station have both been taken off line and the Southeast Interceptor Relief project is completed, in accordance with the Interim Sanitary Sewer Discharge Plan. In addition the first two cells of the Buechel Basin project are now operational in accordance with the schedule of the SSDP. The control strategy for integrating all these sites was developed by December 2013, for implementation during calendar year 2014.