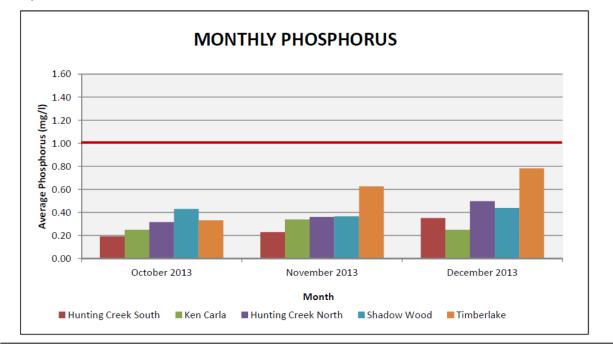

**Section 6: Performance Overview** - This section provides an accounting of unauthorized discharge occurrences from the separate sanitary sewer and combined sewer system and the estimated volumes of each. A discussion of the probable reductions in both unauthorized discharge points and the discharges from MSD's Combined Sewer Overflow (CSO) locations, identified in the Morris Forman Water Quality Treatment Center (WQTC) Kentucky Pollutant Discharge Elimination System (KPDES) permit, that are expected to result from MSD's projects and activities during the reporting period are also contained in this section. Performance information on Jeffersontown WQTC blending events, bypasses at WQTCs, DMR information, and phosphorus monitoring at WQTCs is included in this section.