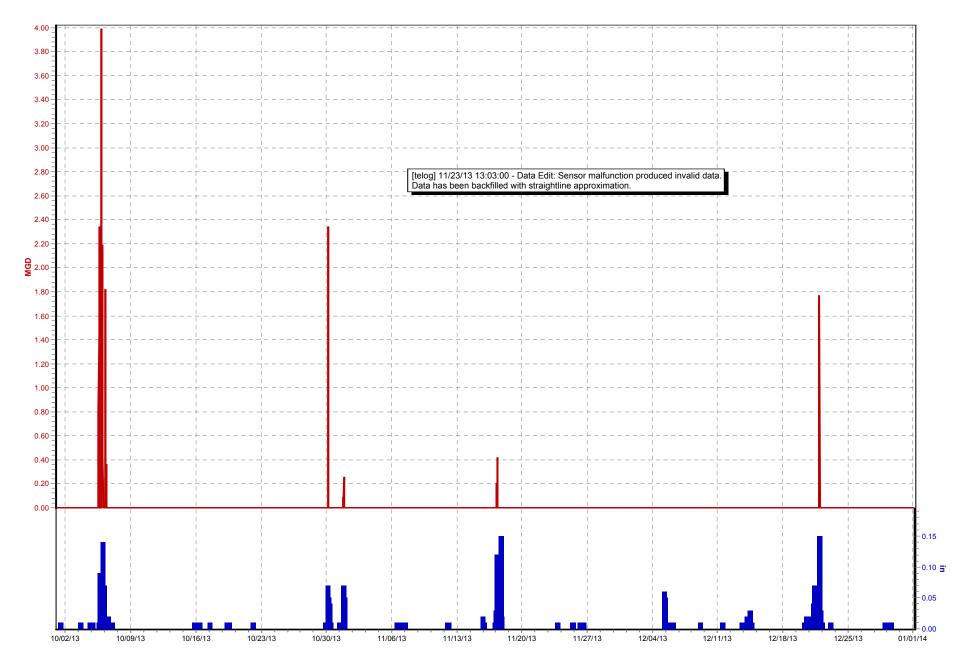

## **1.3** NMC 4: Maximization of Flow at the Morris Forman Water Quality Treatment Center (WQTC)

The following charts illustrate performance in maximizing flow to the Morris Forman WQTC. The top of the chart shows rainfall inches per day. The middle part of the chart shows Morris Forman WQTC effluent flow, and secondary treatment flow. The difference between these is the secondary bypass flow. The bottom of the chart shows days with a CSO activation at the five CSOs in the vicinity of the Morris Forman WQTC (CSOs 015, 016, 191, 210, and 211). Note that the flow meter downstream from CSO 211 is known to be affected by backwater effects of the Ohio River and the ultrasonic signal is sometimes blocked by mist and condensation when air and sewage temperatures are significantly different, so CSO activations at CSO 211 are keyed to water levels upstream and downstream of the inflatable dam in the Main Diversion Structure. The other CSO activations are tied to flow measurement downstream of the respective CSOs. There are occasions in which a communications failure with telemetry has led to short-term gaps in the data. In addition, indications of rainfall and CSO activations are shown on the day they happened, but are not aligned with the exact time, so the effluent flow graph (which is tied to actual time) may show peaks that are offset from the indicated rain or CSO events by as much as 24 hours.