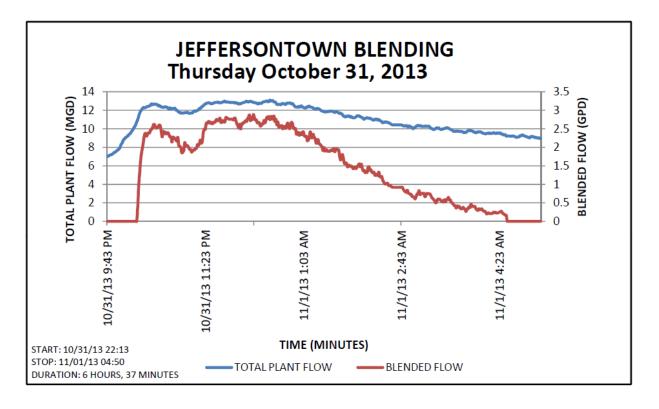

**Section 6: Performance Overview** - This section provides an accounting of unauthorized discharge occurrences from the separate sanitary sewer and combined sewer system and the estimated volumes of each. A discussion of the probable reductions in both unauthorized discharge points and the discharges from MSD's Combined Sewer Overflow (CSO) locations, identified in the Morris Forman Water Quality Treatment Center (WQTC) Kentucky Pollutant Discharge Elimination System (KPDES) permit, that are expected to result from MSD's projects and activities during the reporting period are also contained in this section. Performance information on Jeffersontown WQTC blending events, bypasses at WQTCs, DMR information, and phosphorus monitoring at WQTCs is included in this section.