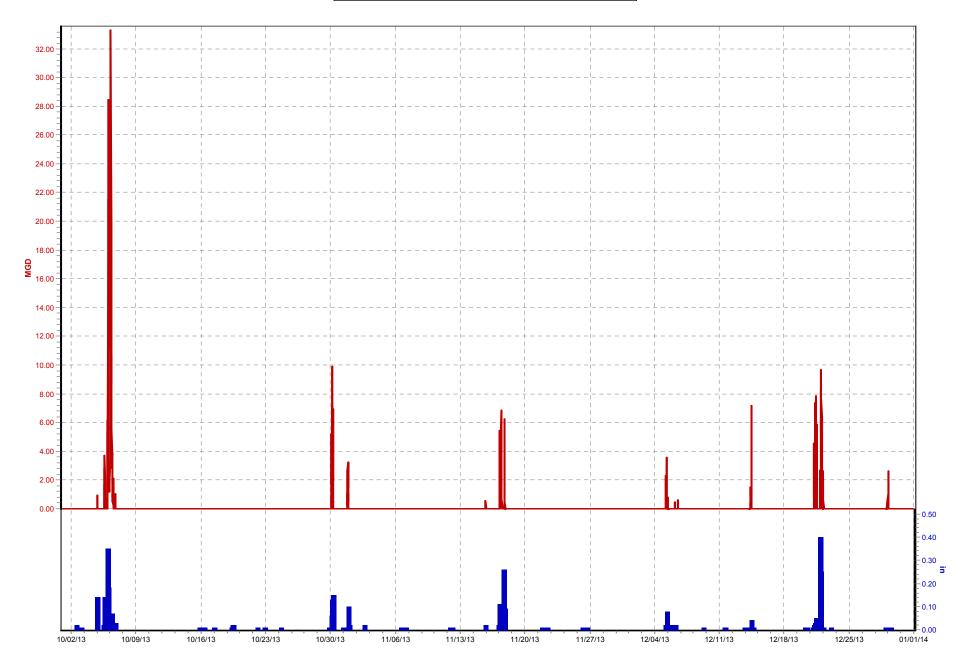

## **1.3** NMC 4: Maximization of Flow at the Morris Forman Water Quality Treatment Center (WQTC)

The following charts illustrate performance in maximizing flow to the Morris Forman WQTC. The top of the chart shows rainfall inches per day. The middle part of the chart shows Morris Forman WQTC effluent flow, and secondary treatment flow. The difference between these is the secondary bypass flow. The bottom of the chart shows days with a CSO activation at the five CSOs in the vicinity of the Morris Forman WQTC (CSOs 015, 016, 191, 210, and 211). Note that the flow meter downstream from CSO 211 is known to be affected by backwater effects of the Ohio River and the ultrasonic signal is sometimes blocked by mist and condensation when air and sewage temperatures are significantly different, so CSO activations at CSO 211 are keyed to water levels upstream and downstream of the inflatable dam in the Main Diversion Structure. The other CSO activations are tied to flow measurement downstream of the respective CSOs. There are occasions in which a communications failure with telemetry has led to short-term gaps in the data. In addition, indications of rainfall and CSO activations are shown on the day they happened, but are not aligned with the exact time, so the effluent flow graph (which is tied to actual time) may show peaks that are offset from the indicated rain or CSO events by as much as 24 hours.

Sedimentation Basin No. 1 was out of service from October 1 through October 12. This reduced sustainable primary treatment capacity to approximately 260 MGD. During the wet

weather event of October 5 and 6 plant operations was able to take peak flows in excess of 300 MGD for short periods of time, while sustaining flows at about 260 MGD for the duration of the overflow event.

Other minor outages occurred in the East Headworks bar screens and grit chambers, but they did not impact capacity during wet weather events. The West Headworks was taken out of service for scheduled maintenance in November. The outage was scheduled during a dry weather period and no overflow events were impacted.

An engineer was selected to begin the design of upgrades to improve headworks performance and reliability as defined in the preliminary engineering report completed in a previous reporting period. A project kick-off meeting is scheduled for January 2014.

There were no KPDES permit violations at Morris Forman WQTC during October, November, or December 2013.

During this reporting period, the following activities were continued and/or completed:

- <u>Secondary By-Pass Flume Replacement</u> This project is complete. MSD will continue monitoring the flume modifications to ensure flow measurements are adequate for process control.
- <u>Wet Weather Operational Plan</u> Now that the secondary clarifier flow meter replacement project is complete and the Secondary By-Pass Flume Replacement project is also complete, Wet Weather SOP training will be initiated during the next reporting period.
- <u>RTC System-Wide Optimization Project</u> Staff developed draft control algorithms for integrating the Northern Ditch Diversion into the RTC system. In addition, staff continued to review the control algorithms for the Southeast Diversion Structure. The RTC optimization effort was expanded to include the Derek R Guthrie WQTC high rate treatment facility. It is expected that full integration in an automated mode will be delayed until operations staff have completed a period of manual operation to validate the control assumptions. Active control of these systems is required now that the new Southeast Diversion and the Highgate Springs Pump Station have both been taken off line and the Southeast Interceptor Relief project is completed, in accordance with the Interim Sanitary Sewer Discharge Plan. In addition the first two cells of the Buechel Basin project are now operational in accordance with the schedule of the SSDP. The control strategy for integrating all these sites was developed by December 2013, for implementation during calendar year 2014.