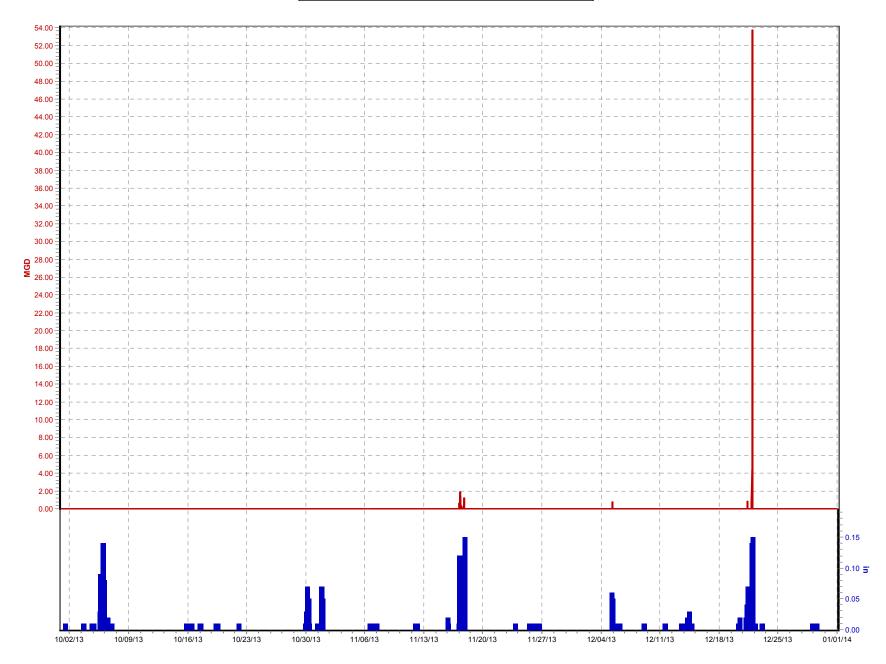

## **1.3** NMC 4: Maximization of Flow at the Morris Forman Water Quality Treatment Center (WQTC)

The following charts illustrate performance in maximizing flow to the Morris Forman WQTC. The top of the chart shows rainfall inches per day. The middle part of the chart shows Morris Forman WQTC effluent flow, and secondary treatment flow. The difference between these is the secondary bypass flow. The bottom of the chart shows days with a CSO activation at the five CSOs in the vicinity of the Morris Forman WQTC (CSOs 015, 016, 191, 210, and 211). Note that the flow meter downstream from CSO 211 is known to be affected by backwater effects of the Ohio River and the ultrasonic signal is sometimes blocked by mist and condensation when air and sewage temperatures are significantly different, so CSO activations at CSO 211 are keyed to water levels upstream and downstream of the inflatable dam in the Main Diversion Structure. The other CSO activations are tied to flow measurement downstream of the respective CSOs. There are occasions in which a communications failure with telemetry has led to short-term gaps in the data. In addition, indications of rainfall and CSO activations are shown on the day they happened, but are not aligned with the exact time, so the effluent flow graph (which is tied to actual time) may show peaks that are offset from the indicated rain or CSO events by as much as 24 hours.