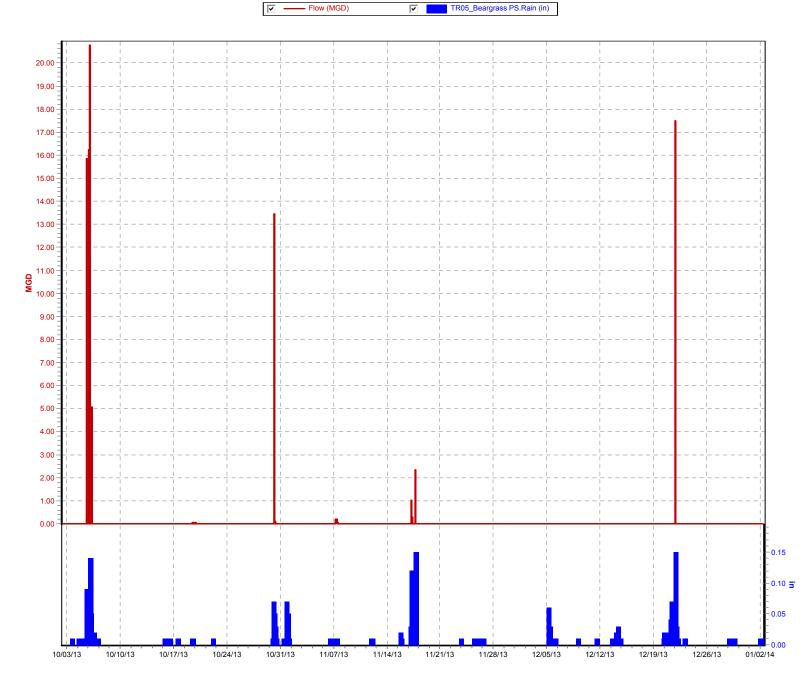

## **1.3** NMC 4: Maximization of Flow at the Morris Forman Water Quality Treatment Center (WQTC)

The following charts illustrate performance in maximizing flow to the Morris Forman WQTC. The top of the chart shows rainfall inches per day. The middle part of the chart shows Morris Forman WQTC effluent flow, and secondary treatment flow. The difference between these is the secondary bypass flow. The bottom of the chart shows days with a CSO activation at the five CSOs in the vicinity of the Morris Forman WQTC (CSOs 015, 016, 191, 210, and 211). Note that the flow meter downstream from CSO 211 is known to be affected by backwater effects of the Ohio River and the ultrasonic signal is sometimes blocked by mist and condensation when air and sewage temperatures are significantly different, so CSO activations at CSO 211 are keyed to water levels upstream and downstream of the inflatable dam in the Main Diversion Structure. The other CSO activations are tied to flow measurement downstream of the respective CSOs. There are occasions in which a communications failure with telemetry has led to short-term gaps in the data. In addition, indications of rainfall and CSO activations are shown on the day they happened, but are not aligned with the exact time, so the effluent flow graph (which is tied to actual time) may show peaks that are offset from the indicated rain or CSO events by as much as 24 hours.

Sedimentation Basin No. 1 was out of service from October 1 through October 12. This reduced sustainable primary treatment capacity to approximately 260 MGD. During the wet

weather event of October 5 and 6 plant operations was able to take peak flows in excess of 300 MGD for short periods of time, while sustaining flows at about 260 MGD for the duration of the overflow event.