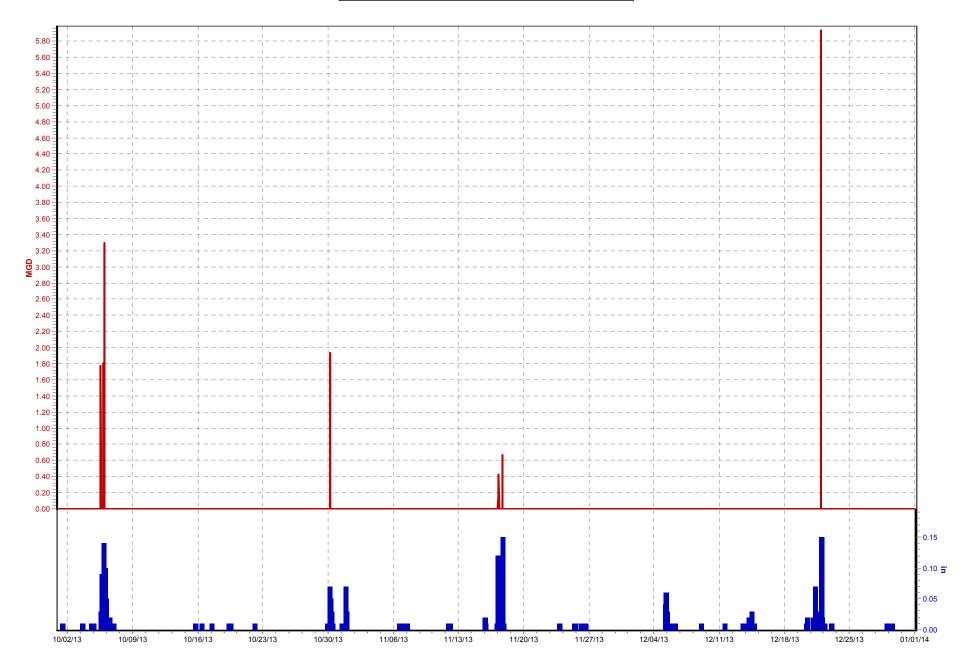

## **1.3** NMC 4: Maximization of Flow at the Morris Forman Water Quality Treatment Center (WQTC)

The following charts illustrate performance in maximizing flow to the Morris Forman WQTC. The top of the chart shows rainfall inches per day. The middle part of the chart shows Morris Forman WQTC effluent flow, and secondary treatment flow. The difference between these is the secondary bypass flow. The bottom of the chart shows days with a CSO activation at the five CSOs in the vicinity of the Morris Forman WQTC (CSOs 015, 016, 191, 210, and 211). Note that the flow meter downstream from CSO 211 is known to be affected by backwater effects of the Ohio River and the ultrasonic signal is sometimes blocked by mist and condensation when air and sewage temperatures are significantly different, so CSO activations at CSO 211 are keyed to water levels upstream and downstream of the inflatable dam in the Main Diversion Structure. The other CSO activations are tied to flow measurement downstream of the respective CSOs. There are occasions in which a communications failure with telemetry has led to short-term gaps in the data. In addition, indications of rainfall and CSO activations are shown on the day they happened, but are not aligned with the exact time, so the effluent flow graph (which is tied to actual time) may show peaks that are offset from the indicated rain or CSO events by as much as 24 hours.