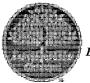

## **1.3** NMC 4: Maximization of Flow at the Morris Forman Water Quality Treatment Center (WQTC)

The following charts illustrate performance in maximizing flow to the Morris Forman WQTC. The top of the chart shows rainfall inches per day. The middle part of the chart shows Morris Forman WQTC effluent flow, and secondary treatment flow. The difference between these is the secondary bypass flow. The bottom of the chart shows days with a CSO activation at the five CSOs in the vicinity of the Morris Forman WQTC (CSOs 015, 016, 191, 210, and 211). Note that the flow meter downstream from CSO 211 is known to be affected by backwater effects of the Ohio River and the ultrasonic signal is sometimes blocked by mist and condensation when air and sewage temperatures are significantly different, so CSO activations at CSO 211 are keyed to water levels upstream and downstream of the inflatable dam in the Main Diversion Structure. The other CSO activations are tied to flow measurement downstream of the respective CSOs. There are occasions in which a communications failure with telemetry has led to short-term gaps in the data. In addition, indications of rainfall and CSO activations are shown on the day they happened, but are not aligned with the exact time, so the effluent flow graph (which is tied to actual time) may show peaks that are offset from the indicated rain or CSO events by as much as 24 hours.

Sedimentation Basin No. 1 was out of service from October 1 through October 12. This reduced sustainable primary treatment capacity to approximately 260 MGD. During the wet

weather event of October 5 and 6 plant operations was able to take peak flows in excess of 300 MGD for short periods of time, while sustaining flows at about 260 MGD for the duration of the overflow event.