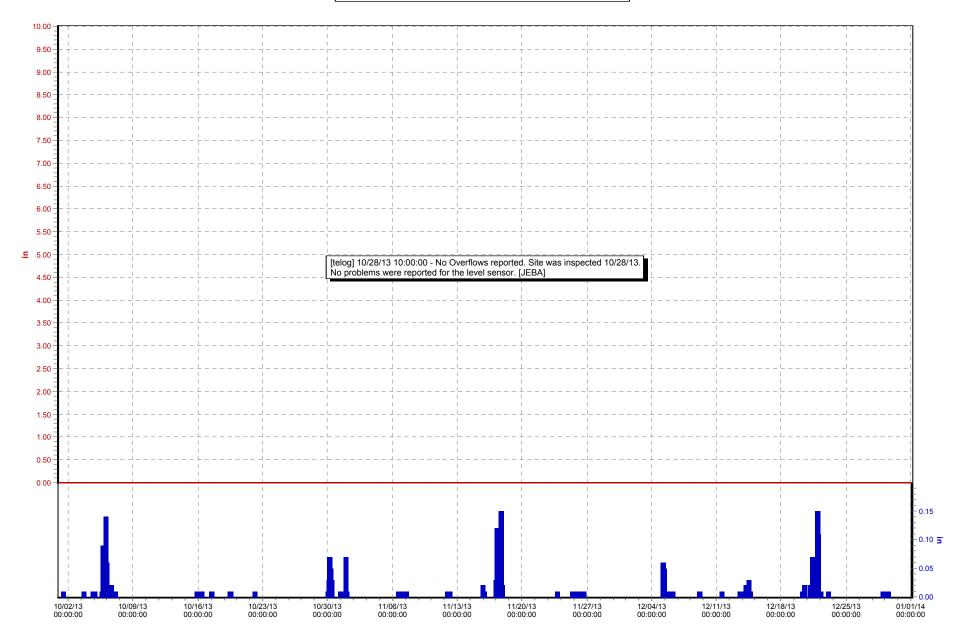

## **1.3** NMC 4: Maximization of Flow at the Morris Forman Water Quality Treatment Center (WQTC)

The following charts illustrate performance in maximizing flow to the Morris Forman WQTC. The top of the chart shows rainfall inches per day. The middle part of the chart shows Morris Forman WQTC effluent flow, and secondary treatment flow. The difference between these is the secondary bypass flow. The bottom of the chart shows days with a CSO activation at the five CSOs in the vicinity of the Morris Forman WQTC (CSOs 015, 016, 191, 210, and 211). Note that the flow meter downstream from CSO 211 is known to be affected by backwater effects of the Ohio River and the ultrasonic signal is sometimes blocked by mist and condensation when air and sewage temperatures are significantly different, so CSO activations at CSO 211 are keyed to water levels upstream and downstream of the inflatable dam in the Main Diversion Structure. The other CSO activations are tied to flow measurement downstream of the respective CSOs. There are occasions in which a communications failure with telemetry has led to short-term gaps in the data. In addition, indications of rainfall and CSO activations are shown on the day they happened, but are not aligned with the exact time, so the effluent flow graph (which is tied to actual time) may show peaks that are offset from the indicated rain or CSO events by as much as 24 hours.