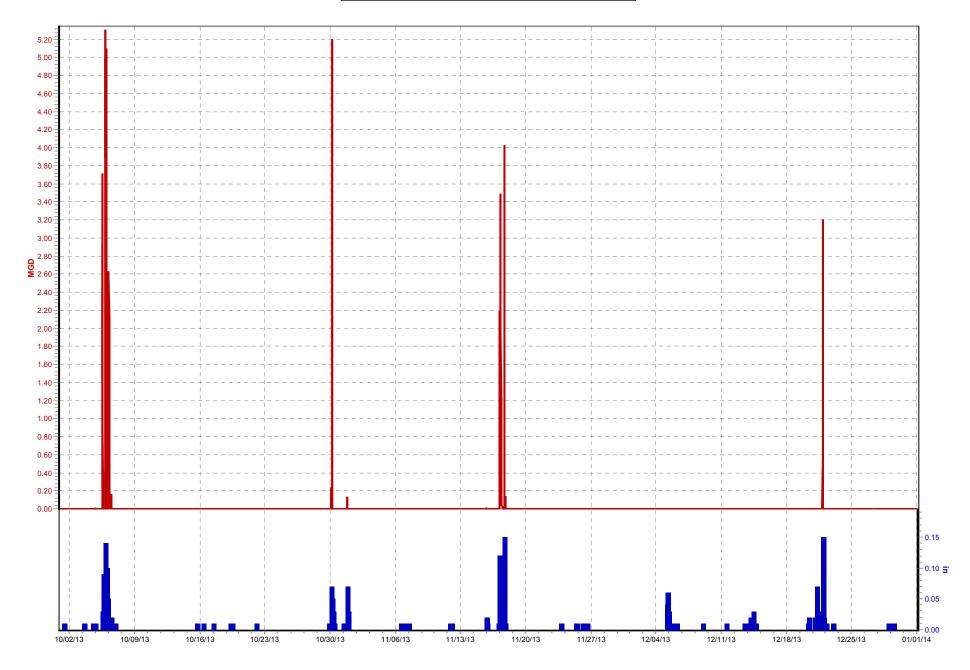

## **1.3** NMC 4: Maximization of Flow at the Morris Forman Water Quality Treatment Center (WQTC)

The following charts illustrate performance in maximizing flow to the Morris Forman WQTC. The top of the chart shows rainfall inches per day. The middle part of the chart shows Morris Forman WQTC effluent flow, and secondary treatment flow. The difference between these is the secondary bypass flow. The bottom of the chart shows days with a CSO activation at the five CSOs in the vicinity of the Morris Forman WQTC (CSOs 015, 016, 191, 210, and 211). Note that the flow meter downstream from CSO 211 is known to be affected by backwater effects of the Ohio River and the ultrasonic signal is sometimes blocked by mist and condensation when air and sewage temperatures are significantly different, so CSO activations at CSO 211 are keyed to water levels upstream and downstream of the inflatable dam in the Main Diversion Structure. The other CSO activations are tied to flow measurement downstream of the respective CSOs. There are occasions in which a communications failure with telemetry has led to short-term gaps in the data. In addition, indications of rainfall and CSO activations are shown on the day they happened, but are not aligned with the exact time, so the effluent flow graph (which is tied to actual time) may show peaks that are offset from the indicated rain or CSO events by as much as 24 hours.

Sedimentation Basin No. 1 was out of service from October 1 through October 12. This reduced sustainable primary treatment capacity to approximately 260 MGD. During the wet

weather event of October 5 and 6 plant operations was able to take peak flows in excess of 300 MGD for short periods of time, while sustaining flows at about 260 MGD for the duration of the overflow event.