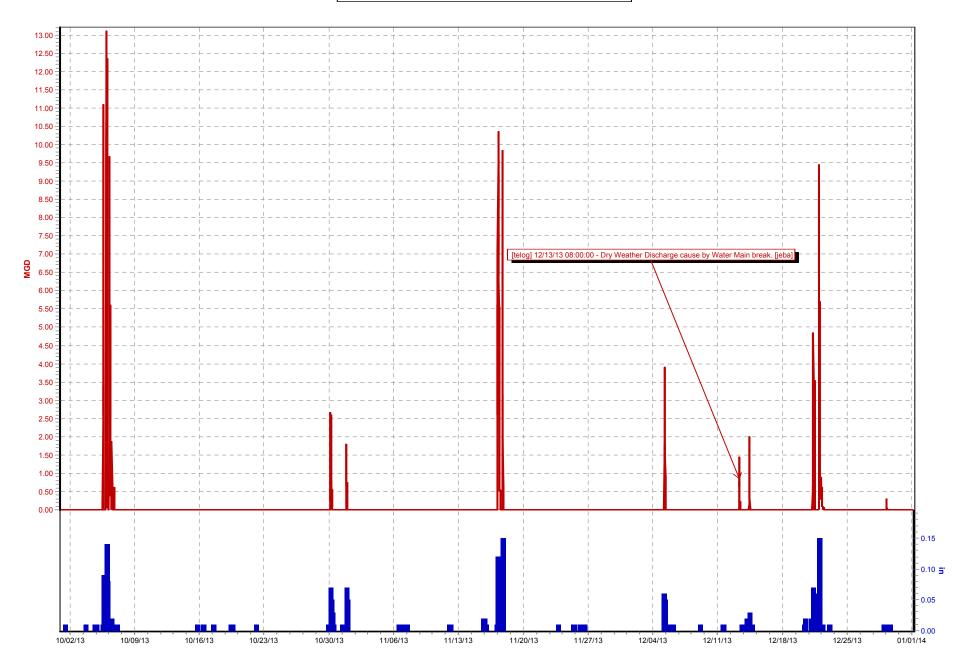

## **1.3** NMC 4: Maximization of Flow at the Morris Forman Water Quality Treatment Center (WQTC)

The following charts illustrate performance in maximizing flow to the Morris Forman WQTC. The top of the chart shows rainfall inches per day. The middle part of the chart shows Morris Forman WQTC effluent flow, and secondary treatment flow. The difference between these is the secondary bypass flow. The bottom of the chart shows days with a CSO activation at the five CSOs in the vicinity of the Morris Forman WQTC (CSOs 015, 016, 191, 210, and 211). Note that the flow meter downstream from CSO 211 is known to be affected by backwater effects of the Ohio River and the ultrasonic signal is sometimes blocked by mist and condensation when air and sewage temperatures are significantly different, so CSO activations at CSO 211 are keyed to water levels upstream and downstream of the inflatable dam in the Main Diversion Structure. The other CSO activations are tied to flow measurement downstream of the respective CSOs. There are occasions in which a communications failure with telemetry has led to short-term gaps in the data. In addition, indications of rainfall and CSO activations are shown on the day they happened, but are not aligned with the exact time, so the effluent flow graph (which is tied to actual time) may show peaks that are offset from the indicated rain or CSO events by as much as 24 hours.

Sedimentation Basin No. 1 was out of service from October 1 through October 12. This reduced sustainable primary treatment capacity to approximately 260 MGD. During the wet

weather event of October 5 and 6 plant operations was able to take peak flows in excess of 300 MGD for short periods of time, while sustaining flows at about 260 MGD for the duration of the overflow event.

Other minor outages occurred in the East Headworks bar screens and grit chambers, but they did not impact capacity during wet weather events. The West Headworks was taken out of service for scheduled maintenance in November. The outage was scheduled during a dry weather period and no overflow events were impacted.