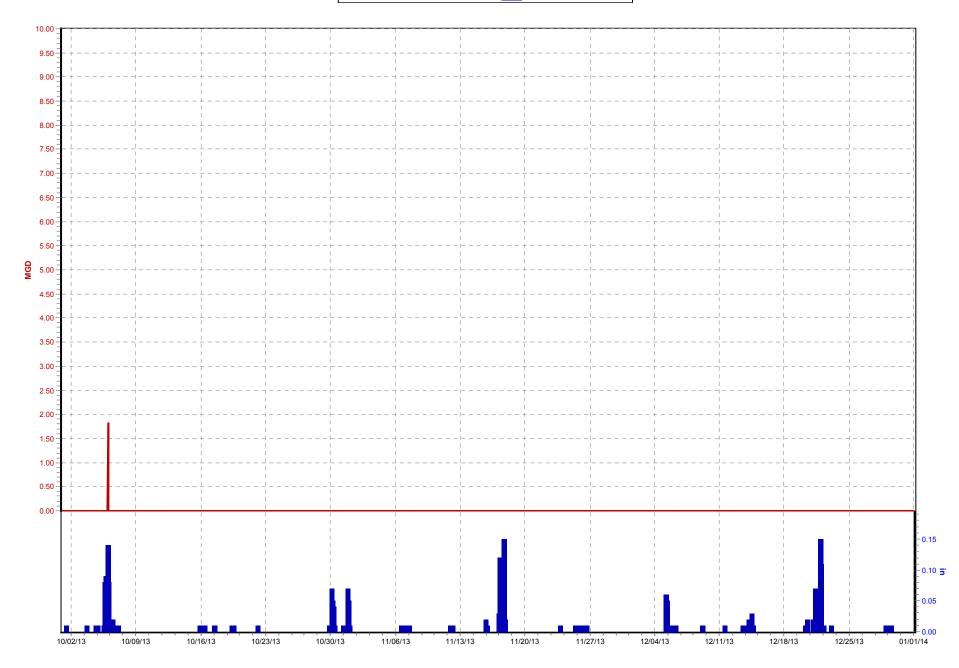

## **1.3** NMC 4: Maximization of Flow at the Morris Forman Water Quality Treatment Center (WQTC)

The following charts illustrate performance in maximizing flow to the Morris Forman WQTC. The top of the chart shows rainfall inches per day. The middle part of the chart shows Morris Forman WQTC effluent flow, and secondary treatment flow. The difference between these is the secondary bypass flow. The bottom of the chart shows days with a CSO activation at the five CSOs in the vicinity of the Morris Forman WQTC (CSOs 015, 016, 191, 210, and 211). Note that the flow meter downstream from CSO 211 is known to be affected by backwater effects of the Ohio River and the ultrasonic signal is sometimes blocked by mist and condensation when air and sewage temperatures are significantly different, so CSO activations at CSO 211 are keyed to water levels upstream and downstream of the inflatable dam in the Main Diversion Structure. The other CSO activations are tied to flow measurement downstream of the respective CSOs. There are occasions in which a communications failure with telemetry has led to short-term gaps in the data. In addition, indications of rainfall and CSO activations are shown on the day they happened, but are not aligned with the exact time, so the effluent flow graph (which is tied to actual time) may show peaks that are offset from the indicated rain or CSO events by as much as 24 hours.

Sedimentation Basin No. 1 was out of service from October 1 through October 12. This reduced sustainable primary treatment capacity to approximately 260 MGD. During the wet

weather event of October 5 and 6 plant operations was able to take peak flows in excess of 300 MGD for short periods of time, while sustaining flows at about 260 MGD for the duration of the overflow event.

Other minor outages occurred in the East Headworks bar screens and grit chambers, but they did not impact capacity during wet weather events. The West Headworks was taken out of service for scheduled maintenance in November. The outage was scheduled during a dry weather period and no overflow events were impacted.