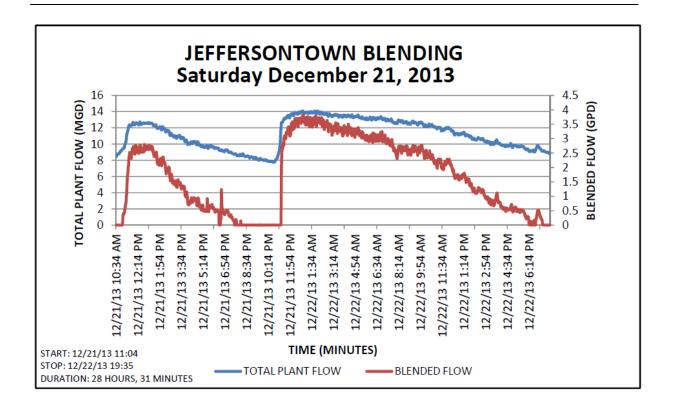

**Section 6: Performance Overview** - This section provides an accounting of unauthorized discharge occurrences from the separate sanitary sewer and combined sewer system and the estimated volumes of each. A discussion of the probable reductions in both unauthorized discharge points and the discharges from MSD's Combined Sewer Overflow (CSO) locations, identified in the Morris Forman Water Quality Treatment Center (WQTC) Kentucky Pollutant Discharge Elimination System (KPDES) permit, that are expected to result from MSD's projects and activities during the reporting period are also contained in this section. Performance information on Jeffersontown WQTC blending events, bypasses at WQTCs, DMR information, and phosphorus monitoring at WQTCs is included in this section.