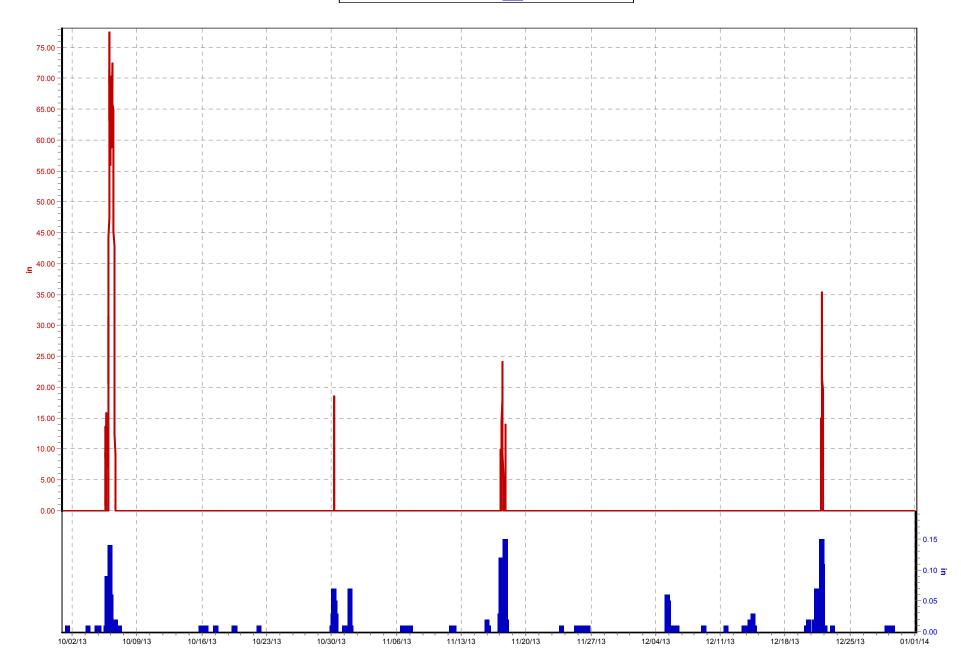

## **1.3** NMC 4: Maximization of Flow at the Morris Forman Water Quality Treatment Center (WQTC)

The following charts illustrate performance in maximizing flow to the Morris Forman WQTC. The top of the chart shows rainfall inches per day. The middle part of the chart shows Morris Forman WQTC effluent flow, and secondary treatment flow. The difference between these is the secondary bypass flow. The bottom of the chart shows days with a CSO activation at the five CSOs in the vicinity of the Morris Forman WQTC (CSOs 015, 016, 191, 210, and 211). Note that the flow meter downstream from CSO 211 is known to be affected by backwater effects of the Ohio River and the ultrasonic signal is sometimes blocked by mist and condensation when air and sewage temperatures are significantly different, so CSO activations at CSO 211 are keyed to water levels upstream and downstream of the inflatable dam in the Main Diversion Structure. The other CSO activations are tied to flow measurement downstream of the respective CSOs. There are occasions in which a communications failure with telemetry has led to short-term gaps in the data. In addition, indications of rainfall and CSO activations are shown on the day they happened, but are not aligned with the exact time, so the effluent flow graph (which is tied to actual time) may show peaks that are offset from the indicated rain or CSO events by as much as 24 hours.