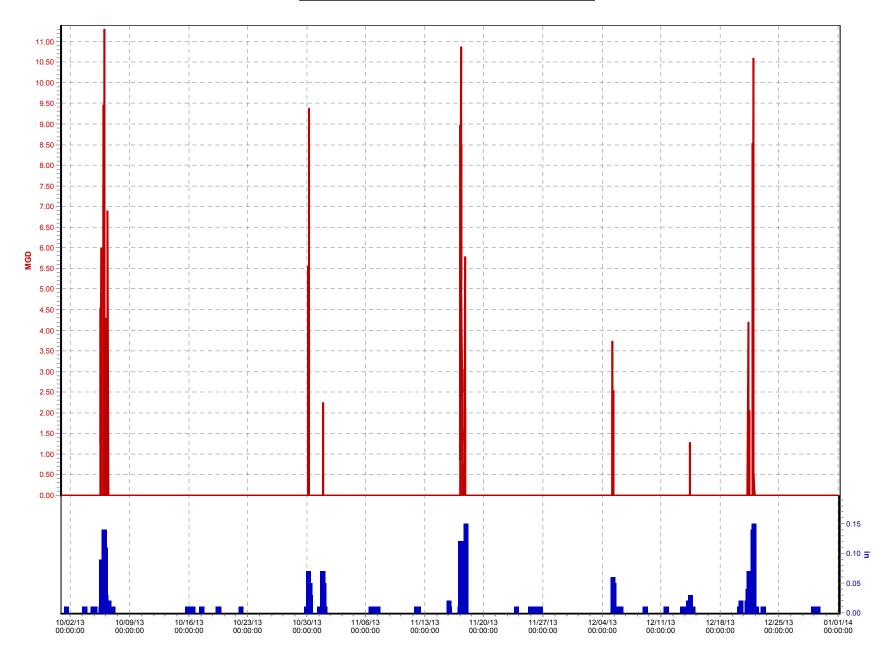

## **1.3** NMC 4: Maximization of Flow at the Morris Forman Water Quality Treatment Center (WQTC)

The following charts illustrate performance in maximizing flow to the Morris Forman WQTC. The top of the chart shows rainfall inches per day. The middle part of the chart shows Morris Forman WQTC effluent flow, and secondary treatment flow. The difference between these is the secondary bypass flow. The bottom of the chart shows days with a CSO activation at the five CSOs in the vicinity of the Morris Forman WQTC (CSOs 015, 016, 191, 210, and 211). Note that the flow meter downstream from CSO 211 is known to be affected by backwater effects of the Ohio River and the ultrasonic signal is sometimes blocked by mist and condensation when air and sewage temperatures are significantly different, so CSO activations at CSO 211 are keyed to water levels upstream and downstream of the inflatable dam in the Main Diversion Structure. The other CSO activations are tied to flow measurement downstream of the respective CSOs. There are occasions in which a communications failure with telemetry has led to short-term gaps in the data. In addition, indications of rainfall and CSO activations are shown on the day they happened, but are not aligned with the exact time, so the effluent flow graph (which is tied to actual time) may show peaks that are offset from the indicated rain or CSO events by as much as 24 hours.

Sedimentation Basin No. 1 was out of service from October 1 through October 12. This reduced sustainable primary treatment capacity to approximately 260 MGD. During the wet

weather event of October 5 and 6 plant operations was able to take peak flows in excess of 300 MGD for short periods of time, while sustaining flows at about 260 MGD for the duration of the overflow event.

Other minor outages occurred in the East Headworks bar screens and grit chambers, but they did not impact capacity during wet weather events. The West Headworks was taken out of service for scheduled maintenance in November. The outage was scheduled during a dry weather period and no overflow events were impacted.