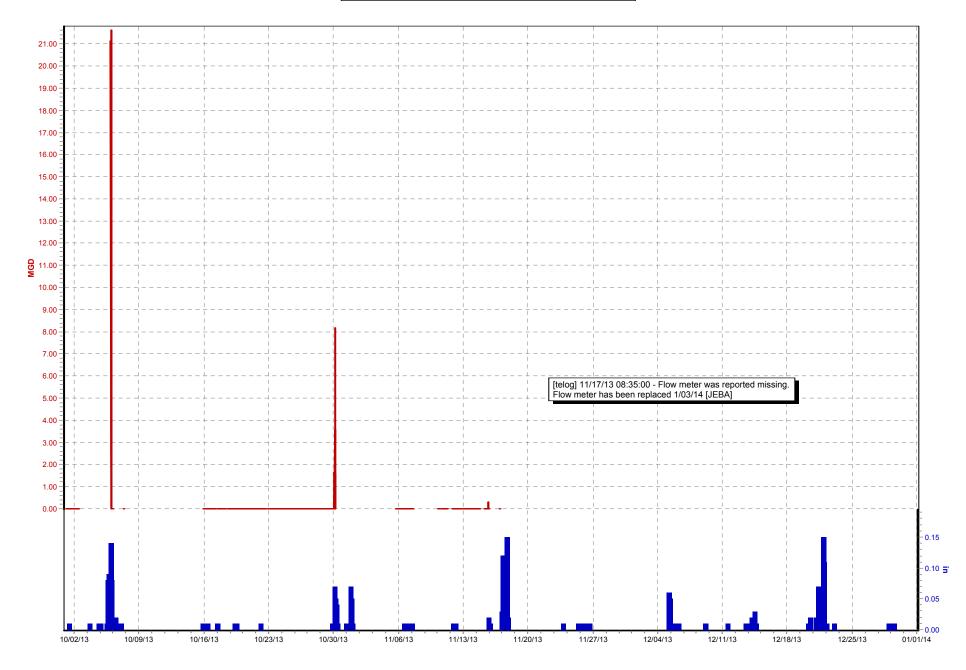

## **1.3** NMC 4: Maximization of Flow at the Morris Forman Water Quality Treatment Center (WQTC)

The following charts illustrate performance in maximizing flow to the Morris Forman WQTC. The top of the chart shows rainfall inches per day. The middle part of the chart shows Morris Forman WQTC effluent flow, and secondary treatment flow. The difference between these is the secondary bypass flow. The bottom of the chart shows days with a CSO activation at the five CSOs in the vicinity of the Morris Forman WQTC (CSOs 015, 016, 191, 210, and 211). Note that the flow meter downstream from CSO 211 is known to be affected by backwater effects of the Ohio River and the ultrasonic signal is sometimes blocked by mist and condensation when air and sewage temperatures are significantly different, so CSO activations at CSO 211 are keyed to water levels upstream and downstream of the inflatable dam in the Main Diversion Structure. The other CSO activations are tied to flow measurement downstream of the respective CSOs. There are occasions in which a communications failure with telemetry has led to short-term gaps in the data. In addition, indications of rainfall and CSO activations are shown on the day they happened, but are not aligned with the exact time, so the effluent flow graph (which is tied to actual time) may show peaks that are offset from the indicated rain or CSO events by as much as 24 hours.