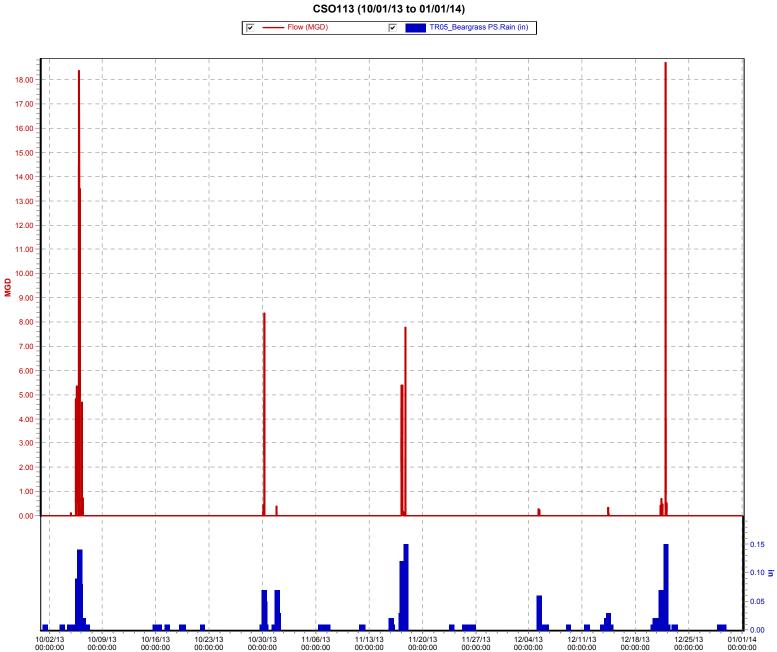

## **1.3** NMC 4: Maximization of Flow at the Morris Forman Water Quality Treatment Center (WQTC)

The following charts illustrate performance in maximizing flow to the Morris Forman WQTC. The top of the chart shows rainfall inches per day. The middle part of the chart shows Morris Forman WQTC effluent flow, and secondary treatment flow. The difference between these is the secondary bypass flow. The bottom of the chart shows days with a CSO activation at the five CSOs in the vicinity of the Morris Forman WQTC (CSOs 015, 016, 191, 210, and 211). Note that the flow meter downstream from CSO 211 is known to be affected by backwater effects of the Ohio River and the ultrasonic signal is sometimes blocked by mist and condensation when air and sewage temperatures are significantly different, so CSO activations at CSO 211 are keyed to water levels upstream and downstream of the inflatable dam in the Main Diversion Structure. The other CSO activations are tied to flow measurement downstream of the respective CSOs. There are occasions in which a communications failure with telemetry has led to short-term gaps in the data. In addition, indications of rainfall and CSO activations are shown on the day they happened, but are not aligned with the exact time, so the effluent flow graph (which is tied to actual time) may show peaks that are offset from the indicated rain or CSO events by as much as 24 hours.