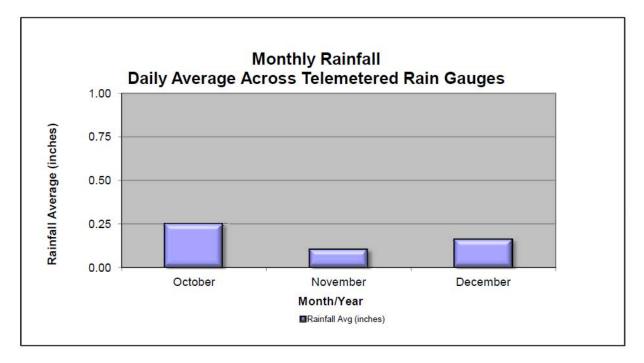

**Section 6: Performance Overview** - This section provides an accounting of unauthorized discharge occurrences from the separate sanitary sewer and combined sewer system and the estimated volumes of each. A discussion of the probable reductions in both unauthorized discharge points and the discharges from MSD's Combined Sewer Overflow (CSO) locations, identified in the Morris Forman Water Quality Treatment Center (WQTC) Kentucky Pollutant Discharge Elimination System (KPDES) permit, that are expected to result from MSD's projects and activities during the reporting period are also contained in this section. Performance information on Jeffersontown WQTC blending events, bypasses at WQTCs, DMR information, and phosphorus monitoring at WQTCs is included in this section.

## **1.3** NMC 4: Maximization of Flow at the Morris Forman Water Quality Treatment Center (WQTC)

The following charts illustrate performance in maximizing flow to the Morris Forman WQTC. The top of the chart shows rainfall inches per day. The middle part of the chart shows Morris Forman WQTC effluent flow, and secondary treatment flow. The difference between these is the secondary bypass flow. The bottom of the chart shows days with a CSO activation at the five CSOs in the vicinity of the Morris Forman WQTC (CSOs 015, 016, 191, 210, and 211). Note that the flow meter downstream from CSO 211 is known to be affected by backwater effects of the Ohio River and the ultrasonic signal is sometimes blocked by mist and condensation when air and sewage temperatures are significantly different, so CSO activations at CSO 211 are keyed to water levels upstream and downstream of the inflatable dam in the Main Diversion Structure. The other CSO activations are tied to flow measurement downstream of the respective CSOs. There are occasions in which a communications failure with telemetry has led to short-term gaps in the data. In addition, indications of rainfall and CSO activations are shown on the day they happened, but are not aligned with the exact time, so the effluent flow graph (which is tied to actual time) may show peaks that are offset from the indicated rain or CSO events by as much as 24 hours.