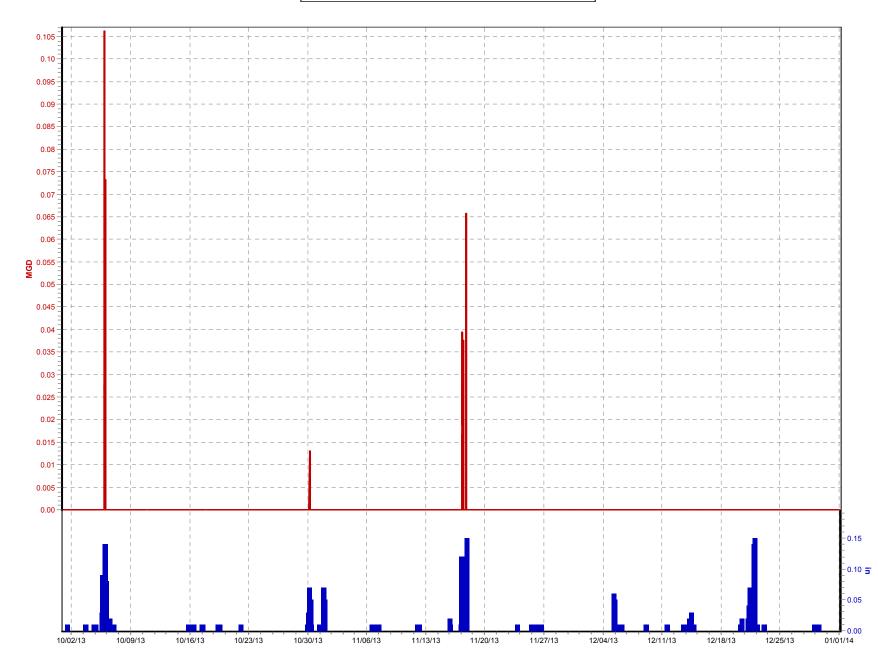

## **1.3** NMC 4: Maximization of Flow at the Morris Forman Water Quality Treatment Center (WQTC)

The following charts illustrate performance in maximizing flow to the Morris Forman WQTC. The top of the chart shows rainfall inches per day. The middle part of the chart shows Morris Forman WQTC effluent flow, and secondary treatment flow. The difference between these is the secondary bypass flow. The bottom of the chart shows days with a CSO activation at the five CSOs in the vicinity of the Morris Forman WQTC (CSOs 015, 016, 191, 210, and 211). Note that the flow meter downstream from CSO 211 is known to be affected by backwater effects of the Ohio River and the ultrasonic signal is sometimes blocked by mist and condensation when air and sewage temperatures are significantly different, so CSO activations at CSO 211 are keyed to water levels upstream and downstream of the inflatable dam in the Main Diversion Structure. The other CSO activations are tied to flow measurement downstream of the respective CSOs. There are occasions in which a communications failure with telemetry has led to short-term gaps in the data. In addition, indications of rainfall and CSO activations are shown on the day they happened, but are not aligned with the exact time, so the effluent flow graph (which is tied to actual time) may show peaks that are offset from the indicated rain or CSO events by as much as 24 hours.