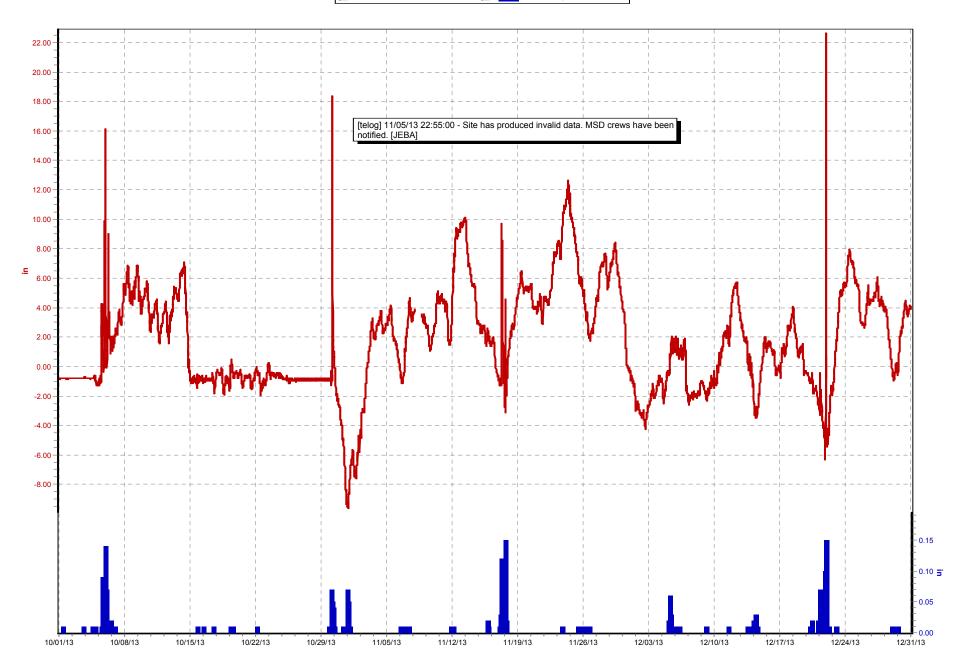

## **1.3** NMC 4: Maximization of Flow at the Morris Forman Water Quality Treatment Center (WQTC)

The following charts illustrate performance in maximizing flow to the Morris Forman WQTC. The top of the chart shows rainfall inches per day. The middle part of the chart shows Morris Forman WQTC effluent flow, and secondary treatment flow. The difference between these is the secondary bypass flow. The bottom of the chart shows days with a CSO activation at the five CSOs in the vicinity of the Morris Forman WQTC (CSOs 015, 016, 191, 210, and 211). Note that the flow meter downstream from CSO 211 is known to be affected by backwater effects of the Ohio River and the ultrasonic signal is sometimes blocked by mist and condensation when air and sewage temperatures are significantly different, so CSO activations at CSO 211 are keyed to water levels upstream and downstream of the inflatable dam in the Main Diversion Structure. The other CSO activations are tied to flow measurement downstream of the respective CSOs. There are occasions in which a communications failure with telemetry has led to short-term gaps in the data. In addition, indications of rainfall and CSO activations are shown on the day they happened, but are not aligned with the exact time, so the effluent flow graph (which is tied to actual time) may show peaks that are offset from the indicated rain or CSO events by as much as 24 hours.

Sedimentation Basin No. 1 was out of service from October 1 through October 12. This reduced sustainable primary treatment capacity to approximately 260 MGD. During the wet

weather event of October 5 and 6 plant operations was able to take peak flows in excess of 300 MGD for short periods of time, while sustaining flows at about 260 MGD for the duration of the overflow event.

Other minor outages occurred in the East Headworks bar screens and grit chambers, but they did not impact capacity during wet weather events. The West Headworks was taken out of service for scheduled maintenance in November. The outage was scheduled during a dry weather period and no overflow events were impacted.

An engineer was selected to begin the design of upgrades to improve headworks performance and reliability as defined in the preliminary engineering report completed in a previous reporting period. A project kick-off meeting is scheduled for January 2014.

There were no KPDES permit violations at Morris Forman WQTC during October, November, or December 2013.

During this reporting period, the following activities were continued and/or completed:

- <u>Secondary By-Pass Flume Replacement</u> This project is complete. MSD will continue monitoring the flume modifications to ensure flow measurements are adequate for process control.
- <u>Wet Weather Operational Plan</u> Now that the secondary clarifier flow meter replacement project is complete and the Secondary By-Pass Flume Replacement project is also complete, Wet Weather SOP training will be initiated during the next reporting period.
- <u>RTC System-Wide Optimization Project</u> Staff developed draft control algorithms for integrating the Northern Ditch Diversion into the RTC system. In addition, staff continued to review the control algorithms for the Southeast Diversion Structure. The RTC optimization effort was expanded to include the Derek R Guthrie WQTC high rate treatment facility. It is expected that full integration in an automated mode will be delayed until operations staff have completed a period of manual operation to validate the control assumptions. Active control of these systems is required now that the new Southeast Diversion and the Highgate Springs Pump Station have both been taken off line and the Southeast Interceptor Relief project is completed, in accordance with the Interim Sanitary Sewer Discharge Plan. In addition the first two cells of the Buechel Basin project are now operational in accordance with the schedule of the SSDP. The control strategy for integrating all these sites was developed by December 2013, for implementation during calendar year 2014.