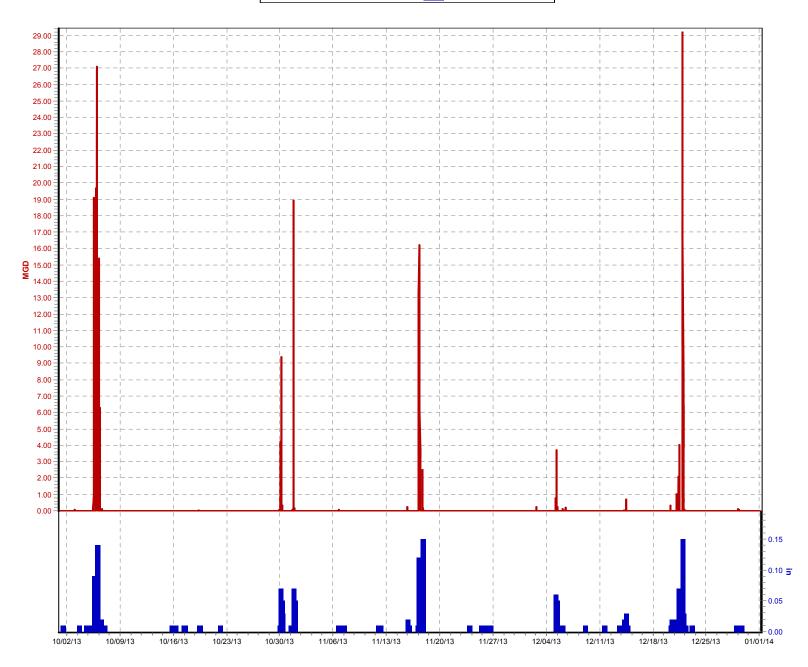

## **1.3** NMC 4: Maximization of Flow at the Morris Forman Water Quality Treatment Center (WQTC)

The following charts illustrate performance in maximizing flow to the Morris Forman WQTC. The top of the chart shows rainfall inches per day. The middle part of the chart shows Morris Forman WQTC effluent flow, and secondary treatment flow. The difference between these is the secondary bypass flow. The bottom of the chart shows days with a CSO activation at the five CSOs in the vicinity of the Morris Forman WQTC (CSOs 015, 016, 191, 210, and 211). Note that the flow meter downstream from CSO 211 is known to be affected by backwater effects of the Ohio River and the ultrasonic signal is sometimes blocked by mist and condensation when air and sewage temperatures are significantly different, so CSO activations at CSO 211 are keyed to water levels upstream and downstream of the inflatable dam in the Main Diversion Structure. The other CSO activations are tied to flow measurement downstream of the respective CSOs. There are occasions in which a communications failure with telemetry has led to short-term gaps in the data. In addition, indications of rainfall and CSO activations are shown on the day they happened, but are not aligned with the exact time, so the effluent flow graph (which is tied to actual time) may show peaks that are offset from the indicated rain or CSO events by as much as 24 hours.

Sedimentation Basin No. 1 was out of service from October 1 through October 12. This reduced sustainable primary treatment capacity to approximately 260 MGD. During the wet

weather event of October 5 and 6 plant operations was able to take peak flows in excess of 300 MGD for short periods of time, while sustaining flows at about 260 MGD for the duration of the overflow event.