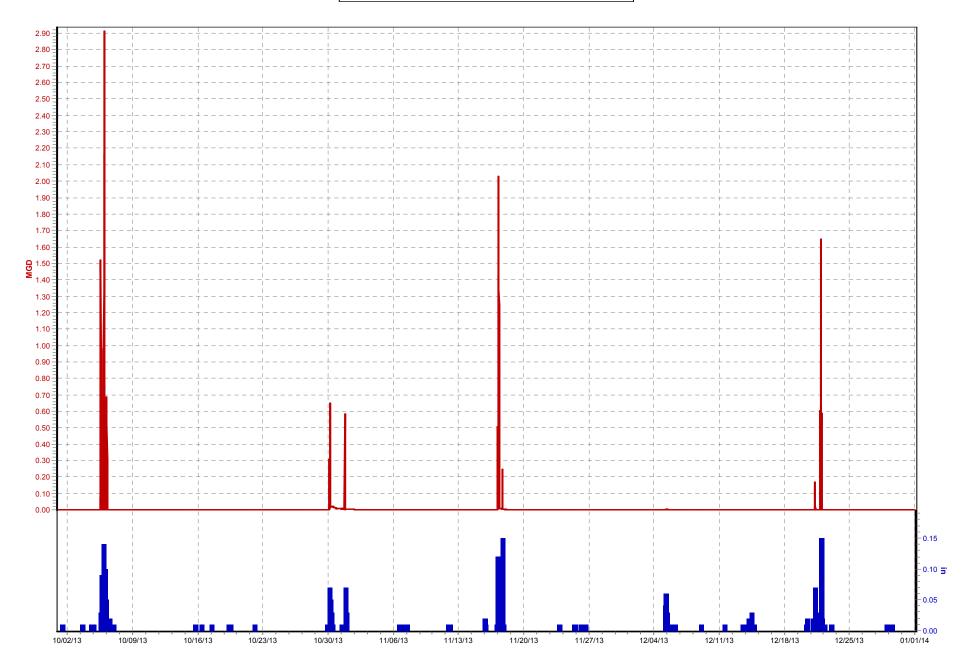

## **1.3** NMC 4: Maximization of Flow at the Morris Forman Water Quality Treatment Center (WQTC)

The following charts illustrate performance in maximizing flow to the Morris Forman WQTC. The top of the chart shows rainfall inches per day. The middle part of the chart shows Morris Forman WQTC effluent flow, and secondary treatment flow. The difference between these is the secondary bypass flow. The bottom of the chart shows days with a CSO activation at the five CSOs in the vicinity of the Morris Forman WQTC (CSOs 015, 016, 191, 210, and 211). Note that the flow meter downstream from CSO 211 is known to be affected by backwater effects of the Ohio River and the ultrasonic signal is sometimes blocked by mist and condensation when air and sewage temperatures are significantly different, so CSO activations at CSO 211 are keyed to water levels upstream and downstream of the inflatable dam in the Main Diversion Structure. The other CSO activations are tied to flow measurement downstream of the respective CSOs. There are occasions in which a communications failure with telemetry has led to short-term gaps in the data. In addition, indications of rainfall and CSO activations are shown on the day they happened, but are not aligned with the exact time, so the effluent flow graph (which is tied to actual time) may show peaks that are offset from the indicated rain or CSO events by as much as 24 hours.