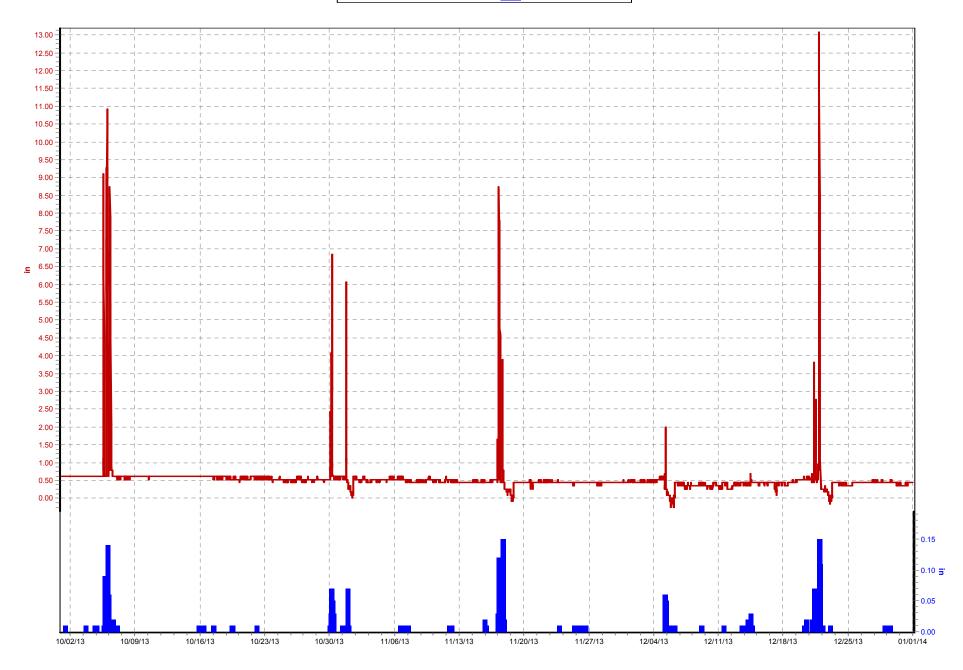

## **1.3** NMC 4: Maximization of Flow at the Morris Forman Water Quality Treatment Center (WQTC)

The following charts illustrate performance in maximizing flow to the Morris Forman WQTC. The top of the chart shows rainfall inches per day. The middle part of the chart shows Morris Forman WQTC effluent flow, and secondary treatment flow. The difference between these is the secondary bypass flow. The bottom of the chart shows days with a CSO activation at the five CSOs in the vicinity of the Morris Forman WQTC (CSOs 015, 016, 191, 210, and 211). Note that the flow meter downstream from CSO 211 is known to be affected by backwater effects of the Ohio River and the ultrasonic signal is sometimes blocked by mist and condensation when air and sewage temperatures are significantly different, so CSO activations at CSO 211 are keyed to water levels upstream and downstream of the inflatable dam in the Main Diversion Structure. The other CSO activations are tied to flow measurement downstream of the respective CSOs. There are occasions in which a communications failure with telemetry has led to short-term gaps in the data. In addition, indications of rainfall and CSO activations are shown on the day they happened, but are not aligned with the exact time, so the effluent flow graph (which is tied to actual time) may show peaks that are offset from the indicated rain or CSO events by as much as 24 hours.