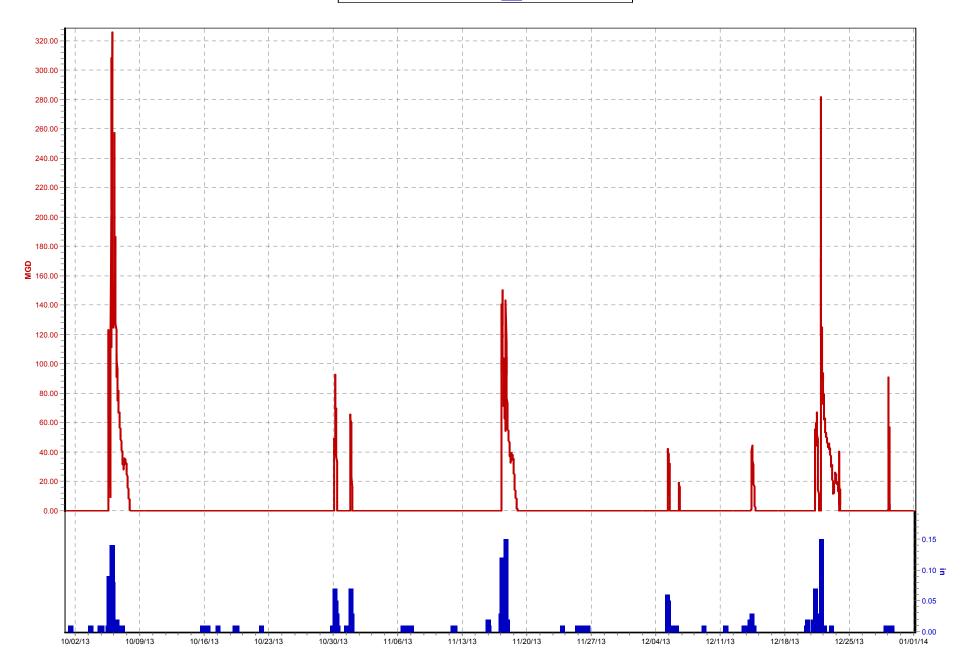

## **1.3** NMC 4: Maximization of Flow at the Morris Forman Water Quality Treatment Center (WQTC)

The following charts illustrate performance in maximizing flow to the Morris Forman WQTC. The top of the chart shows rainfall inches per day. The middle part of the chart shows Morris Forman WQTC effluent flow, and secondary treatment flow. The difference between these is the secondary bypass flow. The bottom of the chart shows days with a CSO activation at the five CSOs in the vicinity of the Morris Forman WQTC (CSOs 015, 016, 191, 210, and 211). Note that the flow meter downstream from CSO 211 is known to be affected by backwater effects of the Ohio River and the ultrasonic signal is sometimes blocked by mist and condensation when air and sewage temperatures are significantly different, so CSO activations at CSO 211 are keyed to water levels upstream and downstream of the inflatable dam in the Main Diversion Structure. The other CSO activations are tied to flow measurement downstream of the respective CSOs. There are occasions in which a communications failure with telemetry has led to short-term gaps in the data. In addition, indications of rainfall and CSO activations are shown on the day they happened, but are not aligned with the exact time, so the effluent flow graph (which is tied to actual time) may show peaks that are offset from the indicated rain or CSO events by as much as 24 hours.

Sedimentation Basin No. 1 was out of service from October 1 through October 12. This reduced sustainable primary treatment capacity to approximately 260 MGD. During the wet

weather event of October 5 and 6 plant operations was able to take peak flows in excess of 300 MGD for short periods of time, while sustaining flows at about 260 MGD for the duration of the overflow event.

Other minor outages occurred in the East Headworks bar screens and grit chambers, but they did not impact capacity during wet weather events. The West Headworks was taken out of service for scheduled maintenance in November. The outage was scheduled during a dry weather period and no overflow events were impacted.