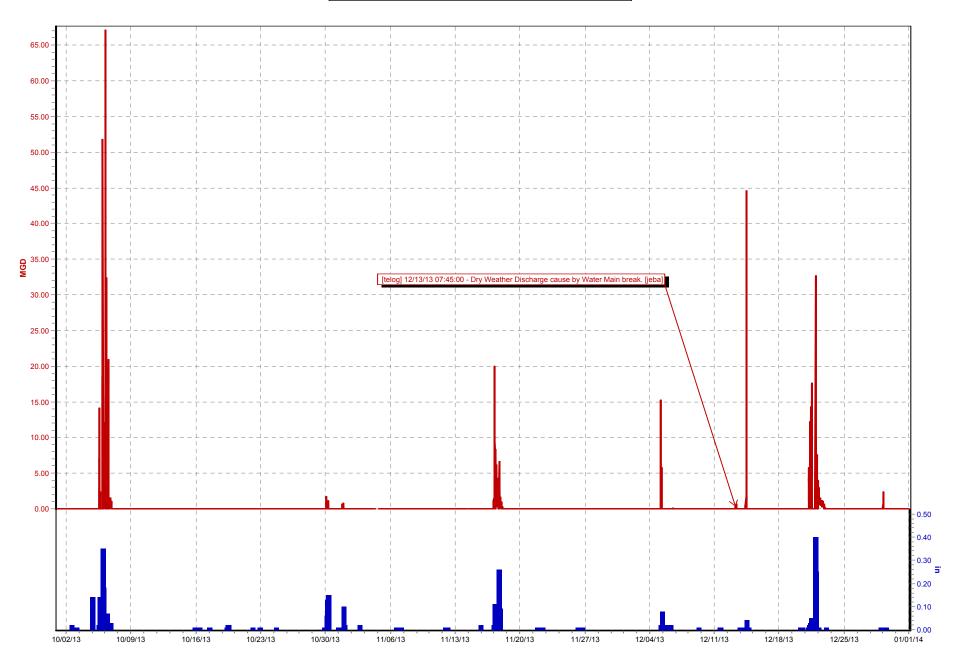

## **1.3** NMC 4: Maximization of Flow at the Morris Forman Water Quality Treatment Center (WQTC)

The following charts illustrate performance in maximizing flow to the Morris Forman WQTC. The top of the chart shows rainfall inches per day. The middle part of the chart shows Morris Forman WQTC effluent flow, and secondary treatment flow. The difference between these is the secondary bypass flow. The bottom of the chart shows days with a CSO activation at the five CSOs in the vicinity of the Morris Forman WQTC (CSOs 015, 016, 191, 210, and 211). Note that the flow meter downstream from CSO 211 is known to be affected by backwater effects of the Ohio River and the ultrasonic signal is sometimes blocked by mist and condensation when air and sewage temperatures are significantly different, so CSO activations at CSO 211 are keyed to water levels upstream and downstream of the inflatable dam in the Main Diversion Structure. The other CSO activations are tied to flow measurement downstream of the respective CSOs. There are occasions in which a communications failure with telemetry has led to short-term gaps in the data. In addition, indications of rainfall and CSO activations are shown on the day they happened, but are not aligned with the exact time, so the effluent flow graph (which is tied to actual time) may show peaks that are offset from the indicated rain or CSO events by as much as 24 hours.