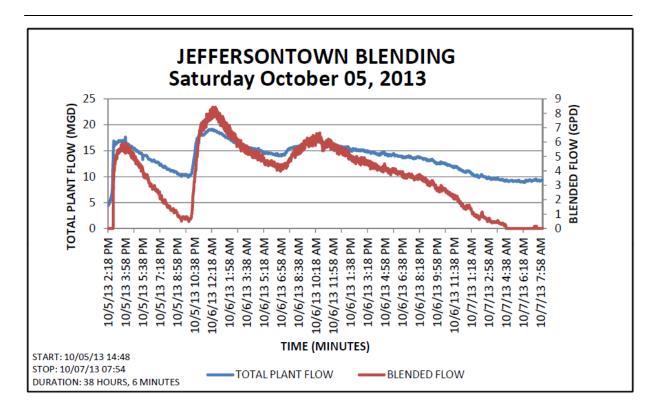

**Section 6: Performance Overview** - This section provides an accounting of unauthorized discharge occurrences from the separate sanitary sewer and combined sewer system and the estimated volumes of each. A discussion of the probable reductions in both unauthorized discharge points and the discharges from MSD's Combined Sewer Overflow (CSO) locations, identified in the Morris Forman Water Quality Treatment Center (WQTC) Kentucky Pollutant Discharge Elimination System (KPDES) permit, that are expected to result from MSD's projects and activities during the reporting period are also contained in this section. Performance information on Jeffersontown WQTC blending events, bypasses at WQTCs, DMR information, and phosphorus monitoring at WQTCs is included in this section.