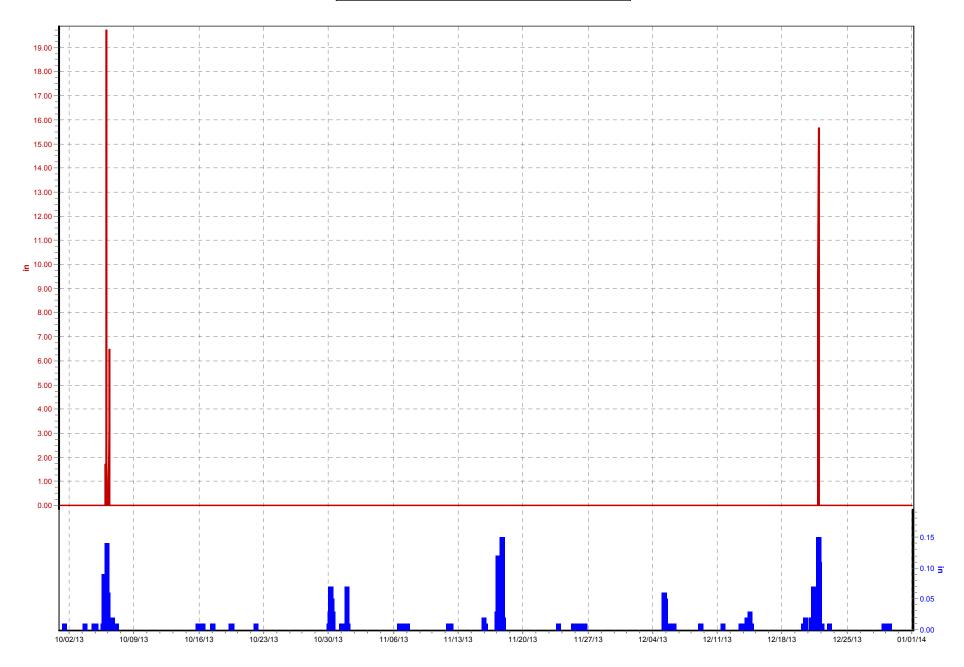

## **1.3** NMC 4: Maximization of Flow at the Morris Forman Water Quality Treatment Center (WQTC)

The following charts illustrate performance in maximizing flow to the Morris Forman WQTC. The top of the chart shows rainfall inches per day. The middle part of the chart shows Morris Forman WQTC effluent flow, and secondary treatment flow. The difference between these is the secondary bypass flow. The bottom of the chart shows days with a CSO activation at the five CSOs in the vicinity of the Morris Forman WQTC (CSOs 015, 016, 191, 210, and 211). Note that the flow meter downstream from CSO 211 is known to be affected by backwater effects of the Ohio River and the ultrasonic signal is sometimes blocked by mist and condensation when air and sewage temperatures are significantly different, so CSO activations at CSO 211 are keyed to water levels upstream and downstream of the inflatable dam in the Main Diversion Structure. The other CSO activations are tied to flow measurement downstream of the respective CSOs. There are occasions in which a communications failure with telemetry has led to short-term gaps in the data. In addition, indications of rainfall and CSO activations are shown on the day they happened, but are not aligned with the exact time, so the effluent flow graph (which is tied to actual time) may show peaks that are offset from the indicated rain or CSO events by as much as 24 hours.