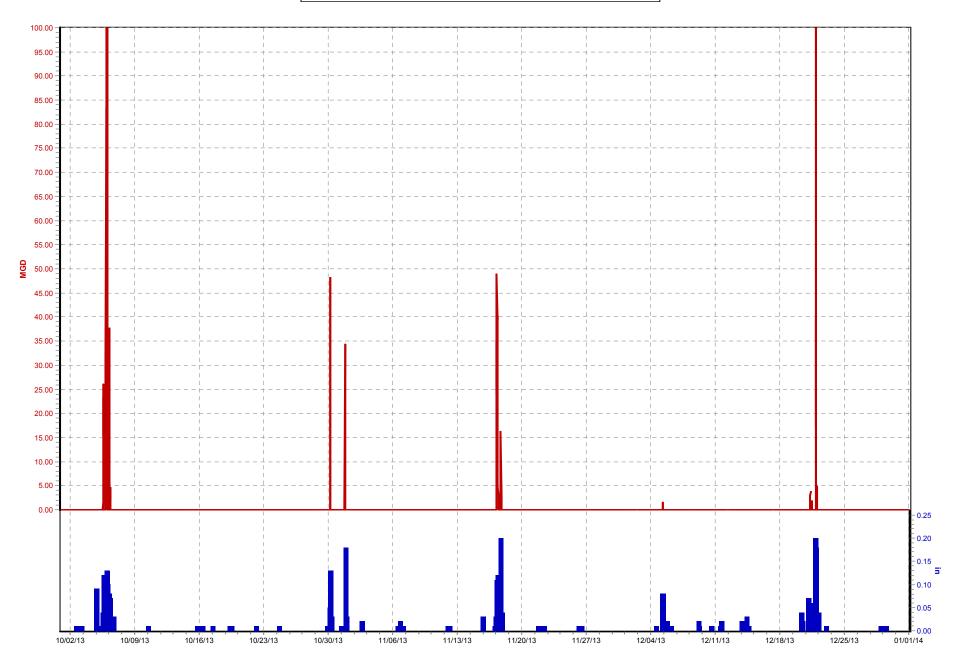

## **1.3** NMC 4: Maximization of Flow at the Morris Forman Water Quality Treatment Center (WQTC)

The following charts illustrate performance in maximizing flow to the Morris Forman WQTC. The top of the chart shows rainfall inches per day. The middle part of the chart shows Morris Forman WQTC effluent flow, and secondary treatment flow. The difference between these is the secondary bypass flow. The bottom of the chart shows days with a CSO activation at the five CSOs in the vicinity of the Morris Forman WQTC (CSOs 015, 016, 191, 210, and 211). Note that the flow meter downstream from CSO 211 is known to be affected by backwater effects of the Ohio River and the ultrasonic signal is sometimes blocked by mist and condensation when air and sewage temperatures are significantly different, so CSO activations at CSO 211 are keyed to water levels upstream and downstream of the inflatable dam in the Main Diversion Structure. The other CSO activations are tied to flow measurement downstream of the respective CSOs. There are occasions in which a communications failure with telemetry has led to short-term gaps in the data. In addition, indications of rainfall and CSO activations are shown on the day they happened, but are not aligned with the exact time, so the effluent flow graph (which is tied to actual time) may show peaks that are offset from the indicated rain or CSO events by as much as 24 hours.

Sedimentation Basin No. 1 was out of service from October 1 through October 12. This reduced sustainable primary treatment capacity to approximately 260 MGD. During the wet

weather event of October 5 and 6 plant operations was able to take peak flows in excess of 300 MGD for short periods of time, while sustaining flows at about 260 MGD for the duration of the overflow event.

Other minor outages occurred in the East Headworks bar screens and grit chambers, but they did not impact capacity during wet weather events. The West Headworks was taken out of service for scheduled maintenance in November. The outage was scheduled during a dry weather period and no overflow events were impacted.