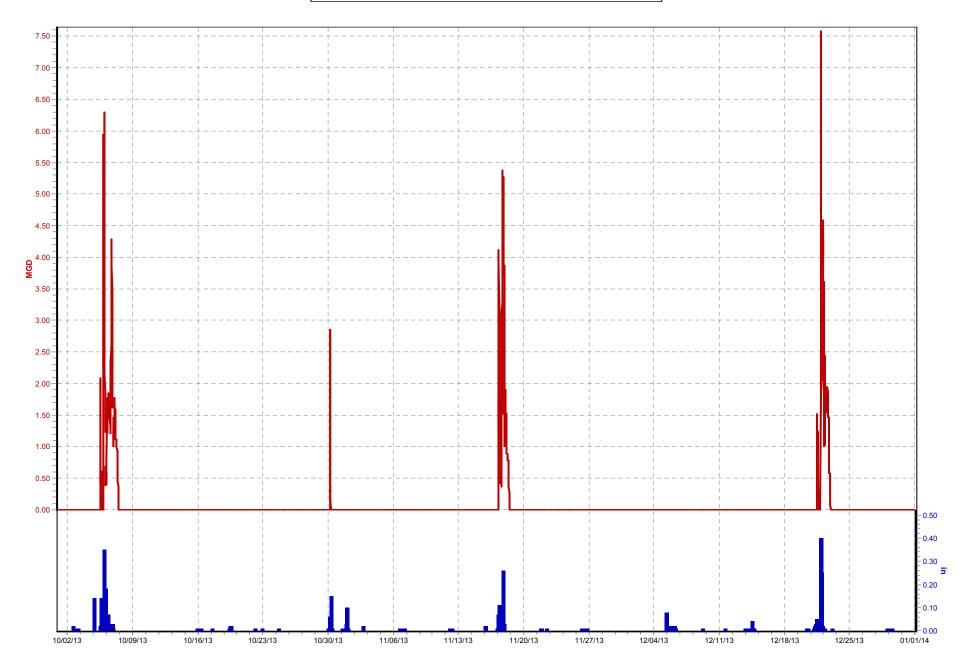

## **1.3** NMC 4: Maximization of Flow at the Morris Forman Water Quality Treatment Center (WQTC)

The following charts illustrate performance in maximizing flow to the Morris Forman WQTC. The top of the chart shows rainfall inches per day. The middle part of the chart shows Morris Forman WQTC effluent flow, and secondary treatment flow. The difference between these is the secondary bypass flow. The bottom of the chart shows days with a CSO activation at the five CSOs in the vicinity of the Morris Forman WQTC (CSOs 015, 016, 191, 210, and 211). Note that the flow meter downstream from CSO 211 is known to be affected by backwater effects of the Ohio River and the ultrasonic signal is sometimes blocked by mist and condensation when air and sewage temperatures are significantly different, so CSO activations at CSO 211 are keyed to water levels upstream and downstream of the inflatable dam in the Main Diversion Structure. The other CSO activations are tied to flow measurement downstream of the respective CSOs. There are occasions in which a communications failure with telemetry has led to short-term gaps in the data. In addition, indications of rainfall and CSO activations are shown on the day they happened, but are not aligned with the exact time, so the effluent flow graph (which is tied to actual time) may show peaks that are offset from the indicated rain or CSO events by as much as 24 hours.

Sedimentation Basin No. 1 was out of service from October 1 through October 12. This reduced sustainable primary treatment capacity to approximately 260 MGD. During the wet

weather event of October 5 and 6 plant operations was able to take peak flows in excess of 300 MGD for short periods of time, while sustaining flows at about 260 MGD for the duration of the overflow event.

Other minor outages occurred in the East Headworks bar screens and grit chambers, but they did not impact capacity during wet weather events. The West Headworks was taken out of service for scheduled maintenance in November. The outage was scheduled during a dry weather period and no overflow events were impacted.

An engineer was selected to begin the design of upgrades to improve headworks performance and reliability as defined in the preliminary engineering report completed in a previous reporting period. A project kick-off meeting is scheduled for January 2014.

There were no KPDES permit violations at Morris Forman WQTC during October, November, or December 2013.

During this reporting period, the following activities were continued and/or completed:

- <u>Secondary By-Pass Flume Replacement</u> This project is complete. MSD will continue monitoring the flume modifications to ensure flow measurements are adequate for process control.
- <u>Wet Weather Operational Plan</u> Now that the secondary clarifier flow meter replacement project is complete and the Secondary By-Pass Flume Replacement project is also complete, Wet Weather SOP training will be initiated during the next reporting period.
- <u>RTC System-Wide Optimization Project</u> Staff developed draft control algorithms for integrating the Northern Ditch Diversion into the RTC system. In addition, staff continued to review the control algorithms for the Southeast Diversion Structure. The RTC optimization effort was expanded to include the Derek R Guthrie WQTC high rate treatment facility. It is expected that full integration in an automated mode will be delayed until operations staff have completed a period of manual operation to validate the control assumptions. Active control of these systems is required now that the new Southeast Diversion and the Highgate Springs Pump Station have both been taken off line and the Southeast Interceptor Relief project is completed, in accordance with the Interim Sanitary Sewer Discharge Plan. In addition the first two cells of the Buechel Basin project are now operational in accordance with the schedule of the SSDP. The control strategy for integrating all these sites was developed by December 2013, for implementation during calendar year 2014.