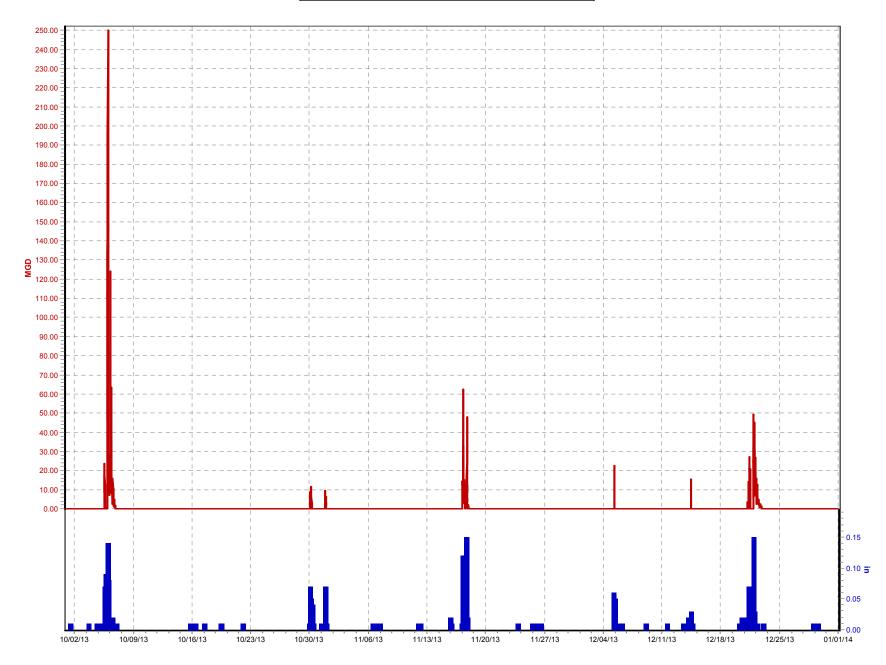

## **1.3** NMC 4: Maximization of Flow at the Morris Forman Water Quality Treatment Center (WQTC)

The following charts illustrate performance in maximizing flow to the Morris Forman WQTC. The top of the chart shows rainfall inches per day. The middle part of the chart shows Morris Forman WQTC effluent flow, and secondary treatment flow. The difference between these is the secondary bypass flow. The bottom of the chart shows days with a CSO activation at the five CSOs in the vicinity of the Morris Forman WQTC (CSOs 015, 016, 191, 210, and 211). Note that the flow meter downstream from CSO 211 is known to be affected by backwater effects of the Ohio River and the ultrasonic signal is sometimes blocked by mist and condensation when air and sewage temperatures are significantly different, so CSO activations at CSO 211 are keyed to water levels upstream and downstream of the inflatable dam in the Main Diversion Structure. The other CSO activations are tied to flow measurement downstream of the respective CSOs. There are occasions in which a communications failure with telemetry has led to short-term gaps in the data. In addition, indications of rainfall and CSO activations are shown on the day they happened, but are not aligned with the exact time, so the effluent flow graph (which is tied to actual time) may show peaks that are offset from the indicated rain or CSO events by as much as 24 hours.