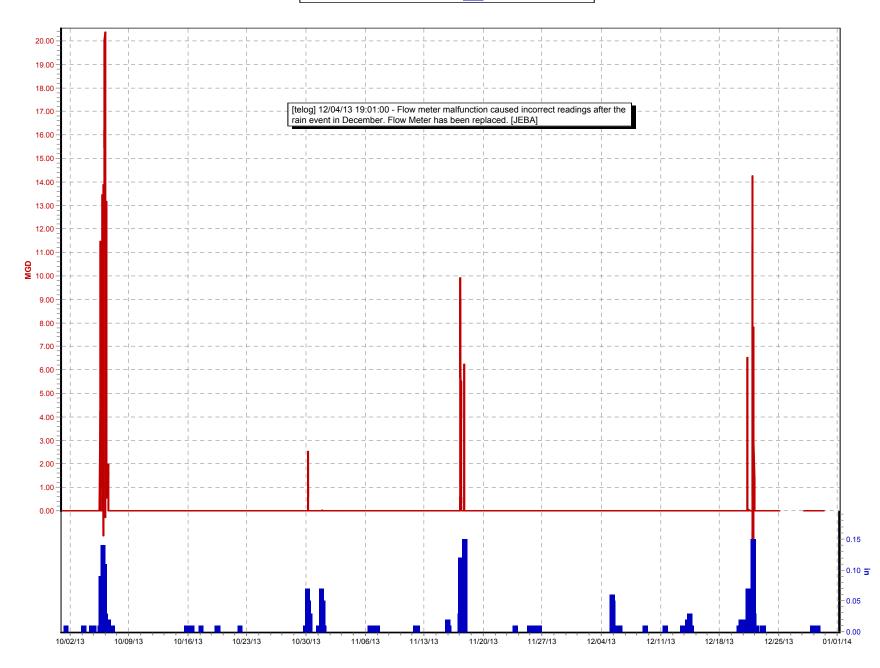

## **1.3** NMC 4: Maximization of Flow at the Morris Forman Water Quality Treatment Center (WQTC)

The following charts illustrate performance in maximizing flow to the Morris Forman WQTC. The top of the chart shows rainfall inches per day. The middle part of the chart shows Morris Forman WQTC effluent flow, and secondary treatment flow. The difference between these is the secondary bypass flow. The bottom of the chart shows days with a CSO activation at the five CSOs in the vicinity of the Morris Forman WQTC (CSOs 015, 016, 191, 210, and 211). Note that the flow meter downstream from CSO 211 is known to be affected by backwater effects of the Ohio River and the ultrasonic signal is sometimes blocked by mist and condensation when air and sewage temperatures are significantly different, so CSO activations at CSO 211 are keyed to water levels upstream and downstream of the inflatable dam in the Main Diversion Structure. The other CSO activations are tied to flow measurement downstream of the respective CSOs. There are occasions in which a communications failure with telemetry has led to short-term gaps in the data. In addition, indications of rainfall and CSO activations are shown on the day they happened, but are not aligned with the exact time, so the effluent flow graph (which is tied to actual time) may show peaks that are offset from the indicated rain or CSO events by as much as 24 hours.

Sedimentation Basin No. 1 was out of service from October 1 through October 12. This reduced sustainable primary treatment capacity to approximately 260 MGD. During the wet

weather event of October 5 and 6 plant operations was able to take peak flows in excess of 300 MGD for short periods of time, while sustaining flows at about 260 MGD for the duration of the overflow event.