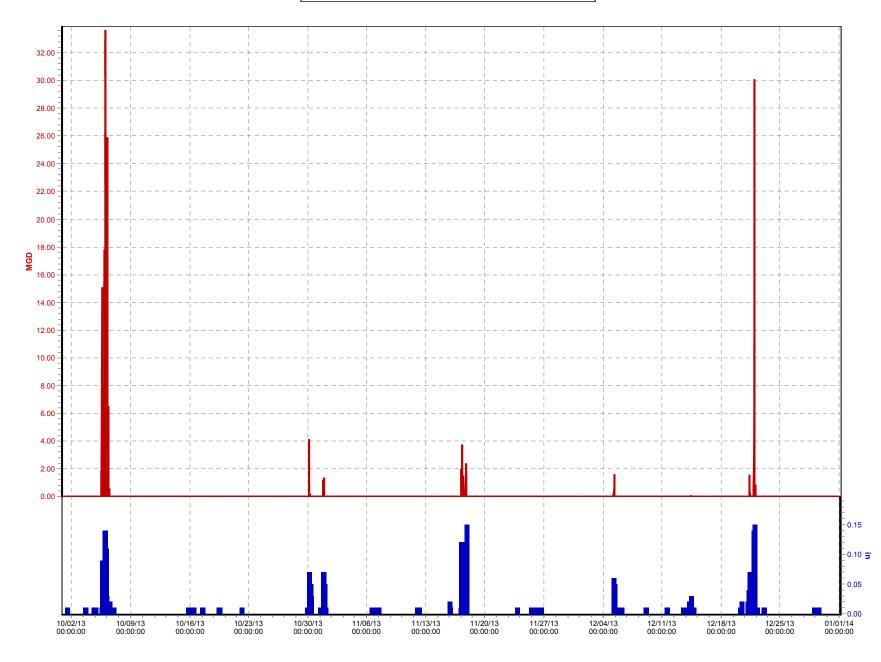

## **1.3** NMC 4: Maximization of Flow at the Morris Forman Water Quality Treatment Center (WQTC)

The following charts illustrate performance in maximizing flow to the Morris Forman WQTC. The top of the chart shows rainfall inches per day. The middle part of the chart shows Morris Forman WQTC effluent flow, and secondary treatment flow. The difference between these is the secondary bypass flow. The bottom of the chart shows days with a CSO activation at the five CSOs in the vicinity of the Morris Forman WQTC (CSOs 015, 016, 191, 210, and 211). Note that the flow meter downstream from CSO 211 is known to be affected by backwater effects of the Ohio River and the ultrasonic signal is sometimes blocked by mist and condensation when air and sewage temperatures are significantly different, so CSO activations at CSO 211 are keyed to water levels upstream and downstream of the inflatable dam in the Main Diversion Structure. The other CSO activations are tied to flow measurement downstream of the respective CSOs. There are occasions in which a communications failure with telemetry has led to short-term gaps in the data. In addition, indications of rainfall and CSO activations are shown on the day they happened, but are not aligned with the exact time, so the effluent flow graph (which is tied to actual time) may show peaks that are offset from the indicated rain or CSO events by as much as 24 hours.

Sedimentation Basin No. 1 was out of service from October 1 through October 12. This reduced sustainable primary treatment capacity to approximately 260 MGD. During the wet

weather event of October 5 and 6 plant operations was able to take peak flows in excess of 300 MGD for short periods of time, while sustaining flows at about 260 MGD for the duration of the overflow event.

Other minor outages occurred in the East Headworks bar screens and grit chambers, but they did not impact capacity during wet weather events. The West Headworks was taken out of service for scheduled maintenance in November. The outage was scheduled during a dry weather period and no overflow events were impacted.