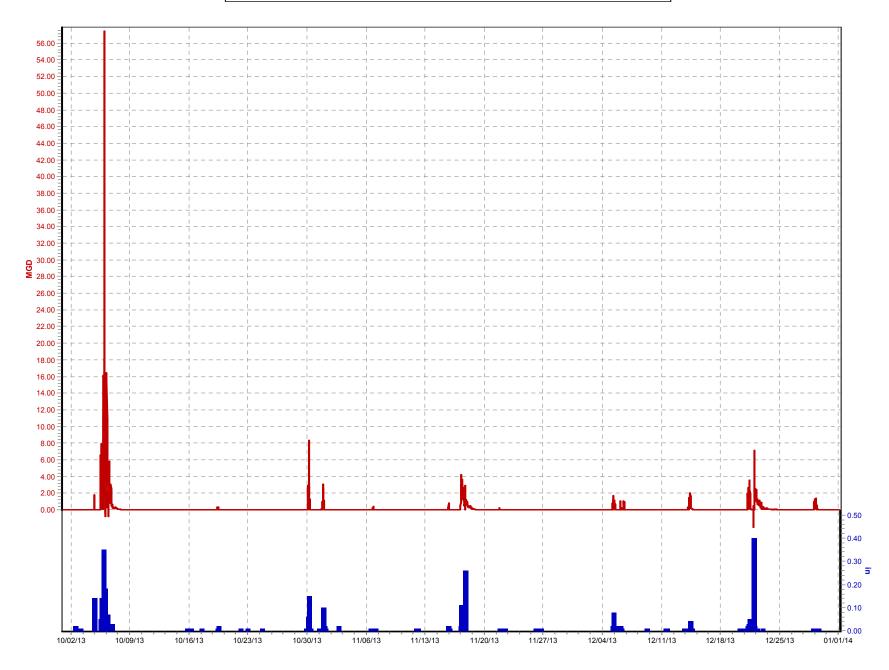

## **1.3** NMC 4: Maximization of Flow at the Morris Forman Water Quality Treatment Center (WQTC)

The following charts illustrate performance in maximizing flow to the Morris Forman WQTC. The top of the chart shows rainfall inches per day. The middle part of the chart shows Morris Forman WQTC effluent flow, and secondary treatment flow. The difference between these is the secondary bypass flow. The bottom of the chart shows days with a CSO activation at the five CSOs in the vicinity of the Morris Forman WQTC (CSOs 015, 016, 191, 210, and 211). Note that the flow meter downstream from CSO 211 is known to be affected by backwater effects of the Ohio River and the ultrasonic signal is sometimes blocked by mist and condensation when air and sewage temperatures are significantly different, so CSO activations at CSO 211 are keyed to water levels upstream and downstream of the inflatable dam in the Main Diversion Structure. The other CSO activations are tied to flow measurement downstream of the respective CSOs. There are occasions in which a communications failure with telemetry has led to short-term gaps in the data. In addition, indications of rainfall and CSO activations are shown on the day they happened, but are not aligned with the exact time, so the effluent flow graph (which is tied to actual time) may show peaks that are offset from the indicated rain or CSO events by as much as 24 hours.

Sedimentation Basin No. 1 was out of service from October 1 through October 12. This reduced sustainable primary treatment capacity to approximately 260 MGD. During the wet

weather event of October 5 and 6 plant operations was able to take peak flows in excess of 300 MGD for short periods of time, while sustaining flows at about 260 MGD for the duration of the overflow event.

Other minor outages occurred in the East Headworks bar screens and grit chambers, but they did not impact capacity during wet weather events. The West Headworks was taken out of service for scheduled maintenance in November. The outage was scheduled during a dry weather period and no overflow events were impacted.

An engineer was selected to begin the design of upgrades to improve headworks performance and reliability as defined in the preliminary engineering report completed in a previous reporting period. A project kick-off meeting is scheduled for January 2014.

There were no KPDES permit violations at Morris Forman WQTC during October, November, or December 2013.

During this reporting period, the following activities were continued and/or completed:

- <u>Secondary By-Pass Flume Replacement</u> This project is complete. MSD will continue monitoring the flume modifications to ensure flow measurements are adequate for process control.
- <u>Wet Weather Operational Plan</u> Now that the secondary clarifier flow meter replacement project is complete and the Secondary By-Pass Flume Replacement project is also complete, Wet Weather SOP training will be initiated during the next reporting period.
- <u>RTC System-Wide Optimization Project</u> Staff developed draft control algorithms for integrating the Northern Ditch Diversion into the RTC system. In addition, staff continued to review the control algorithms for the Southeast Diversion Structure. The RTC optimization effort was expanded to include the Derek R Guthrie WQTC high rate treatment facility. It is expected that full integration in an automated mode will be delayed until operations staff have completed a period of manual operation to validate the control assumptions. Active control of these systems is required now that the new Southeast Diversion and the Highgate Springs Pump Station have both been taken off line and the Southeast Interceptor Relief project is completed, in accordance with the Interim Sanitary Sewer Discharge Plan. In addition the first two cells of the Buechel Basin project are now operational in accordance with the schedule of the SSDP. The control strategy for integrating all these sites was developed by December 2013, for implementation during calendar year 2014.