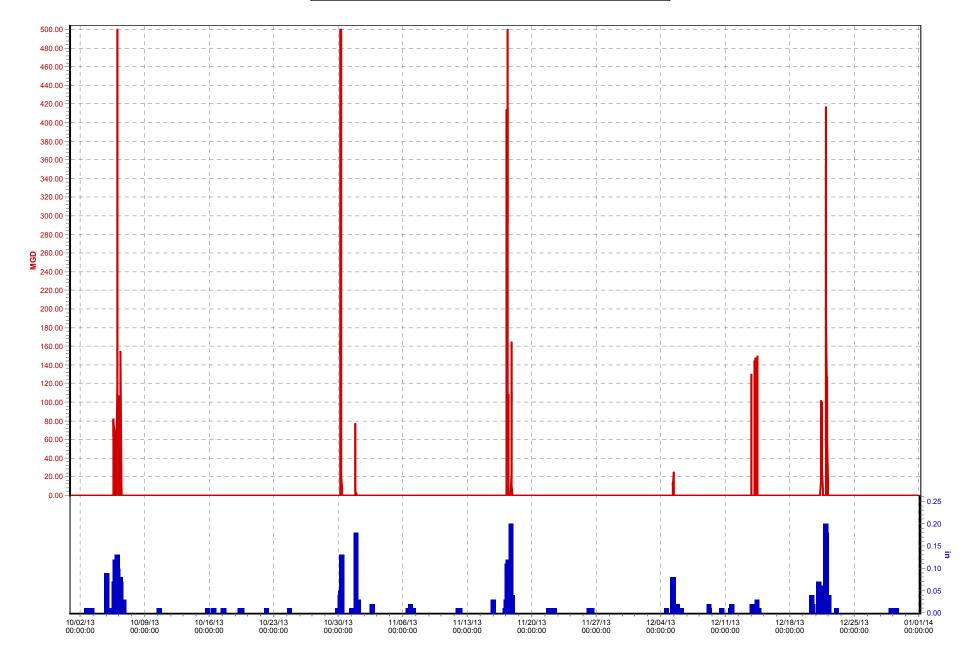

## **1.3** NMC 4: Maximization of Flow at the Morris Forman Water Quality Treatment Center (WQTC)

The following charts illustrate performance in maximizing flow to the Morris Forman WQTC. The top of the chart shows rainfall inches per day. The middle part of the chart shows Morris Forman WQTC effluent flow, and secondary treatment flow. The difference between these is the secondary bypass flow. The bottom of the chart shows days with a CSO activation at the five CSOs in the vicinity of the Morris Forman WQTC (CSOs 015, 016, 191, 210, and 211). Note that the flow meter downstream from CSO 211 is known to be affected by backwater effects of the Ohio River and the ultrasonic signal is sometimes blocked by mist and condensation when air and sewage temperatures are significantly different, so CSO activations at CSO 211 are keyed to water levels upstream and downstream of the inflatable dam in the Main Diversion Structure. The other CSO activations are tied to flow measurement downstream of the respective CSOs. There are occasions in which a communications failure with telemetry has led to short-term gaps in the data. In addition, indications of rainfall and CSO activations are shown on the day they happened, but are not aligned with the exact time, so the effluent flow graph (which is tied to actual time) may show peaks that are offset from the indicated rain or CSO events by as much as 24 hours.

Sedimentation Basin No. 1 was out of service from October 1 through October 12. This reduced sustainable primary treatment capacity to approximately 260 MGD. During the wet

weather event of October 5 and 6 plant operations was able to take peak flows in excess of 300 MGD for short periods of time, while sustaining flows at about 260 MGD for the duration of the overflow event.