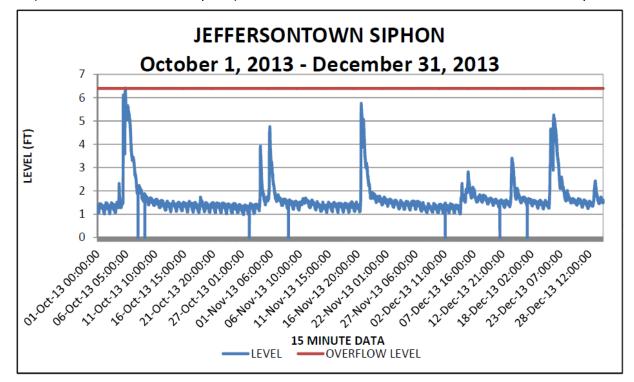

**Section 6: Performance Overview** - This section provides an accounting of unauthorized discharge occurrences from the separate sanitary sewer and combined sewer system and the estimated volumes of each. A discussion of the probable reductions in both unauthorized discharge points and the discharges from MSD's Combined Sewer Overflow (CSO) locations, identified in the Morris Forman Water Quality Treatment Center (WQTC) Kentucky Pollutant Discharge Elimination System (KPDES) permit, that are expected to result from MSD's projects and activities during the reporting period are also contained in this section. Performance information on Jeffersontown WQTC blending events, bypasses at WQTCs, DMR information, and phosphorus monitoring at WQTCs is included in this section.

## **1.3** NMC 4: Maximization of Flow at the Morris Forman Water Quality Treatment Center (WQTC)

The following charts illustrate performance in maximizing flow to the Morris Forman WQTC. The top of the chart shows rainfall inches per day. The middle part of the chart shows Morris Forman WQTC effluent flow, and secondary treatment flow. The difference between these is the secondary bypass flow. The bottom of the chart shows days with a CSO activation at the five CSOs in the vicinity of the Morris Forman WQTC (CSOs 015, 016, 191, 210, and 211). Note that the flow meter downstream from CSO 211 is known to be affected by backwater effects of the Ohio River and the ultrasonic signal is sometimes blocked by mist and condensation when air and sewage temperatures are significantly different, so CSO activations at CSO 211 are keyed to water levels upstream and downstream of the inflatable dam in the Main Diversion Structure. The other CSO activations are tied to flow measurement downstream of the respective CSOs. There are occasions in which a communications failure with telemetry has led to short-term gaps in the data. In addition, indications of rainfall and CSO activations are shown on the day they happened, but are not aligned with the exact time, so the effluent flow graph (which is tied to actual time) may show peaks that are offset from the indicated rain or CSO events by as much as 24 hours.