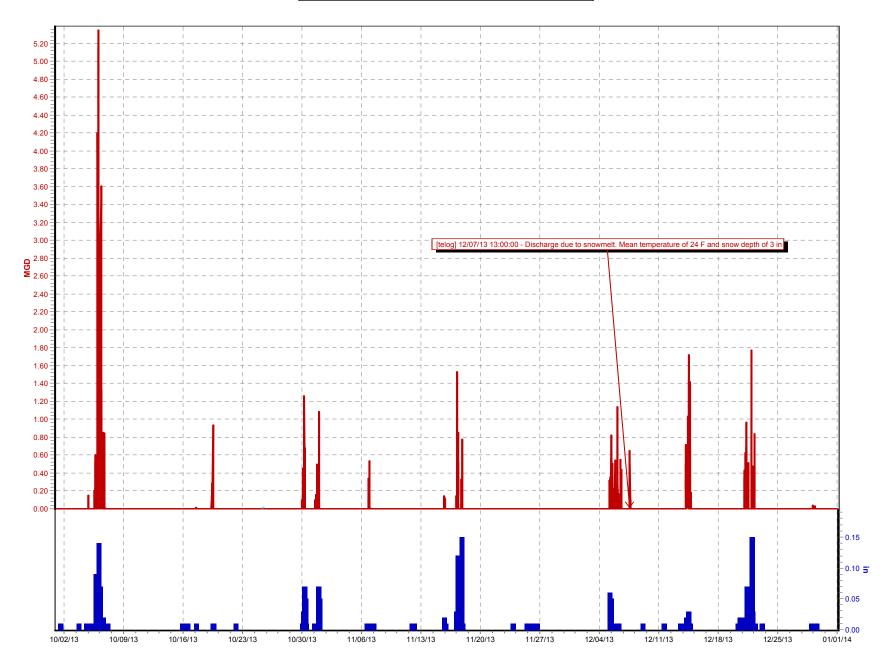

## **1.3** NMC 4: Maximization of Flow at the Morris Forman Water Quality Treatment Center (WQTC)

The following charts illustrate performance in maximizing flow to the Morris Forman WQTC. The top of the chart shows rainfall inches per day. The middle part of the chart shows Morris Forman WQTC effluent flow, and secondary treatment flow. The difference between these is the secondary bypass flow. The bottom of the chart shows days with a CSO activation at the five CSOs in the vicinity of the Morris Forman WQTC (CSOs 015, 016, 191, 210, and 211). Note that the flow meter downstream from CSO 211 is known to be affected by backwater effects of the Ohio River and the ultrasonic signal is sometimes blocked by mist and condensation when air and sewage temperatures are significantly different, so CSO activations at CSO 211 are keyed to water levels upstream and downstream of the inflatable dam in the Main Diversion Structure. The other CSO activations are tied to flow measurement downstream of the respective CSOs. There are occasions in which a communications failure with telemetry has led to short-term gaps in the data. In addition, indications of rainfall and CSO activations are shown on the day they happened, but are not aligned with the exact time, so the effluent flow graph (which is tied to actual time) may show peaks that are offset from the indicated rain or CSO events by as much as 24 hours.

Sedimentation Basin No. 1 was out of service from October 1 through October 12. This reduced sustainable primary treatment capacity to approximately 260 MGD. During the wet

weather event of October 5 and 6 plant operations was able to take peak flows in excess of 300 MGD for short periods of time, while sustaining flows at about 260 MGD for the duration of the overflow event.

Other minor outages occurred in the East Headworks bar screens and grit chambers, but they did not impact capacity during wet weather events. The West Headworks was taken out of service for scheduled maintenance in November. The outage was scheduled during a dry weather period and no overflow events were impacted.