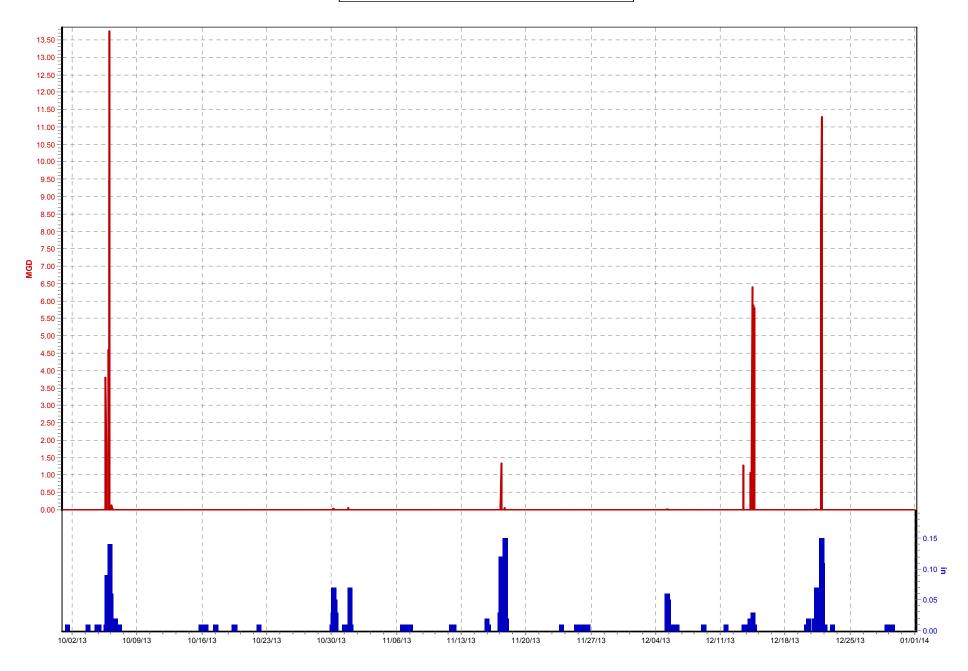

## **1.3** NMC 4: Maximization of Flow at the Morris Forman Water Quality Treatment Center (WQTC)

The following charts illustrate performance in maximizing flow to the Morris Forman WQTC. The top of the chart shows rainfall inches per day. The middle part of the chart shows Morris Forman WQTC effluent flow, and secondary treatment flow. The difference between these is the secondary bypass flow. The bottom of the chart shows days with a CSO activation at the five CSOs in the vicinity of the Morris Forman WQTC (CSOs 015, 016, 191, 210, and 211). Note that the flow meter downstream from CSO 211 is known to be affected by backwater effects of the Ohio River and the ultrasonic signal is sometimes blocked by mist and condensation when air and sewage temperatures are significantly different, so CSO activations at CSO 211 are keyed to water levels upstream and downstream of the inflatable dam in the Main Diversion Structure. The other CSO activations are tied to flow measurement downstream of the respective CSOs. There are occasions in which a communications failure with telemetry has led to short-term gaps in the data. In addition, indications of rainfall and CSO activations are shown on the day they happened, but are not aligned with the exact time, so the effluent flow graph (which is tied to actual time) may show peaks that are offset from the indicated rain or CSO events by as much as 24 hours.

Sedimentation Basin No. 1 was out of service from October 1 through October 12. This reduced sustainable primary treatment capacity to approximately 260 MGD. During the wet

weather event of October 5 and 6 plant operations was able to take peak flows in excess of 300 MGD for short periods of time, while sustaining flows at about 260 MGD for the duration of the overflow event.