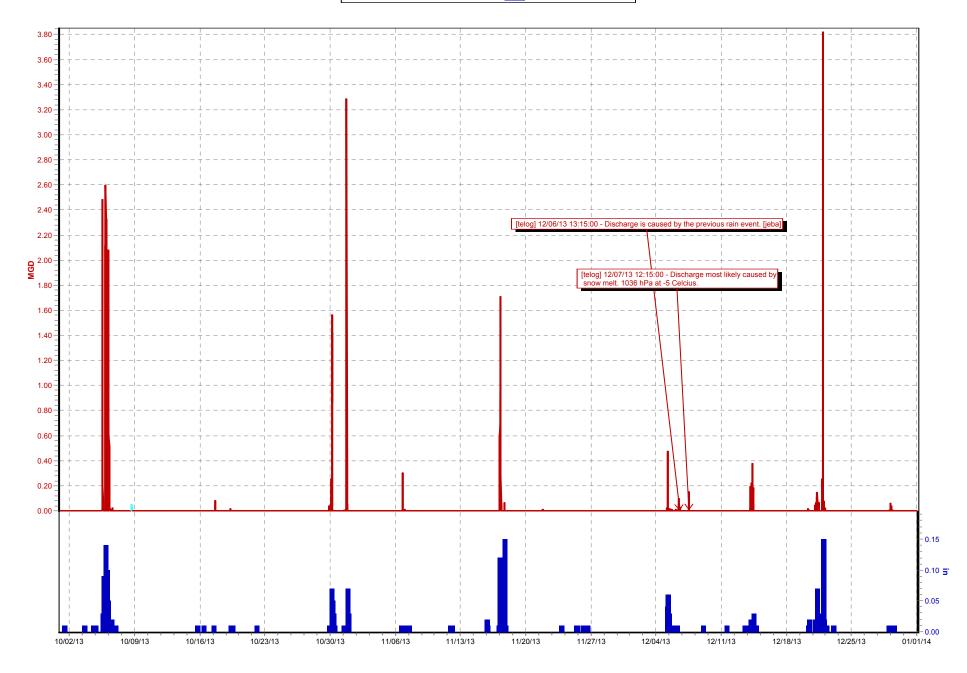

## **1.3** NMC 4: Maximization of Flow at the Morris Forman Water Quality Treatment Center (WQTC)

The following charts illustrate performance in maximizing flow to the Morris Forman WQTC. The top of the chart shows rainfall inches per day. The middle part of the chart shows Morris Forman WQTC effluent flow, and secondary treatment flow. The difference between these is the secondary bypass flow. The bottom of the chart shows days with a CSO activation at the five CSOs in the vicinity of the Morris Forman WQTC (CSOs 015, 016, 191, 210, and 211). Note that the flow meter downstream from CSO 211 is known to be affected by backwater effects of the Ohio River and the ultrasonic signal is sometimes blocked by mist and condensation when air and sewage temperatures are significantly different, so CSO activations at CSO 211 are keyed to water levels upstream and downstream of the inflatable dam in the Main Diversion Structure. The other CSO activations are tied to flow measurement downstream of the respective CSOs. There are occasions in which a communications failure with telemetry has led to short-term gaps in the data. In addition, indications of rainfall and CSO activations are shown on the day they happened, but are not aligned with the exact time, so the effluent flow graph (which is tied to actual time) may show peaks that are offset from the indicated rain or CSO events by as much as 24 hours.

Sedimentation Basin No. 1 was out of service from October 1 through October 12. This reduced sustainable primary treatment capacity to approximately 260 MGD. During the wet

weather event of October 5 and 6 plant operations was able to take peak flows in excess of 300 MGD for short periods of time, while sustaining flows at about 260 MGD for the duration of the overflow event.