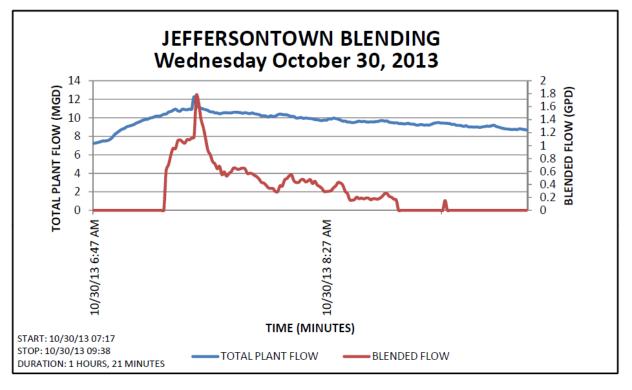

**Section 6: Performance Overview** - This section provides an accounting of unauthorized discharge occurrences from the separate sanitary sewer and combined sewer system and the estimated volumes of each. A discussion of the probable reductions in both unauthorized discharge points and the discharges from MSD's Combined Sewer Overflow (CSO) locations, identified in the Morris Forman Water Quality Treatment Center (WQTC) Kentucky Pollutant Discharge Elimination System (KPDES) permit, that are expected to result from MSD's projects and activities during the reporting period are also contained in this section. Performance information on Jeffersontown WQTC blending events, bypasses at WQTCs, DMR information, and phosphorus monitoring at WQTCs is included in this section.