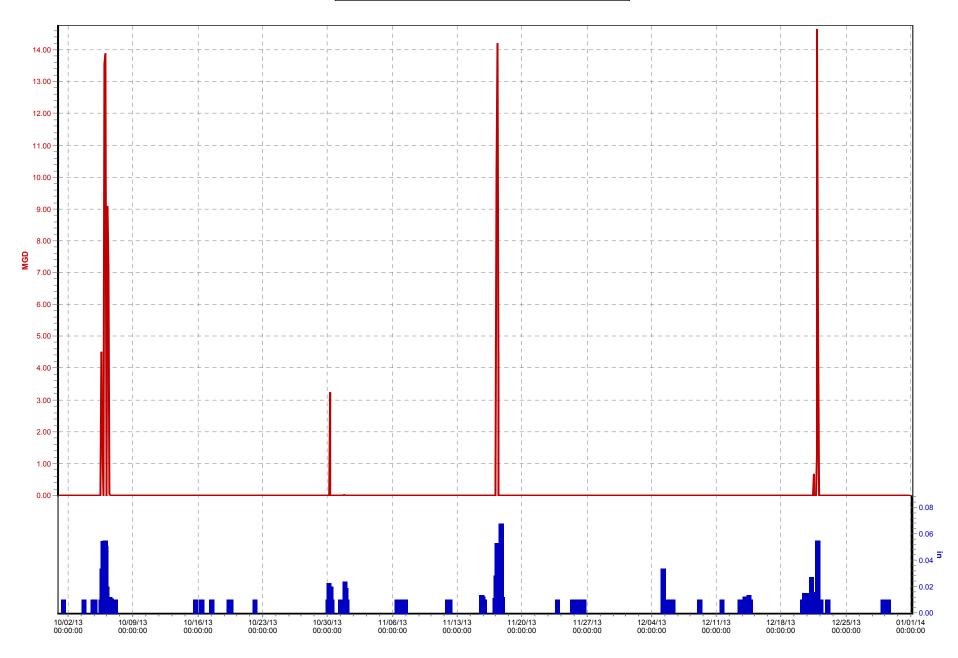

## **1.3** NMC 4: Maximization of Flow at the Morris Forman Water Quality Treatment Center (WQTC)

The following charts illustrate performance in maximizing flow to the Morris Forman WQTC. The top of the chart shows rainfall inches per day. The middle part of the chart shows Morris Forman WQTC effluent flow, and secondary treatment flow. The difference between these is the secondary bypass flow. The bottom of the chart shows days with a CSO activation at the five CSOs in the vicinity of the Morris Forman WQTC (CSOs 015, 016, 191, 210, and 211). Note that the flow meter downstream from CSO 211 is known to be affected by backwater effects of the Ohio River and the ultrasonic signal is sometimes blocked by mist and condensation when air and sewage temperatures are significantly different, so CSO activations at CSO 211 are keyed to water levels upstream and downstream of the inflatable dam in the Main Diversion Structure. The other CSO activations are tied to flow measurement downstream of the respective CSOs. There are occasions in which a communications failure with telemetry has led to short-term gaps in the data. In addition, indications of rainfall and CSO activations are shown on the day they happened, but are not aligned with the exact time, so the effluent flow graph (which is tied to actual time) may show peaks that are offset from the indicated rain or CSO events by as much as 24 hours.

Sedimentation Basin No. 1 was out of service from October 1 through October 12. This reduced sustainable primary treatment capacity to approximately 260 MGD. During the wet

weather event of October 5 and 6 plant operations was able to take peak flows in excess of 300 MGD for short periods of time, while sustaining flows at about 260 MGD for the duration of the overflow event.

Other minor outages occurred in the East Headworks bar screens and grit chambers, but they did not impact capacity during wet weather events. The West Headworks was taken out of service for scheduled maintenance in November. The outage was scheduled during a dry weather period and no overflow events were impacted.