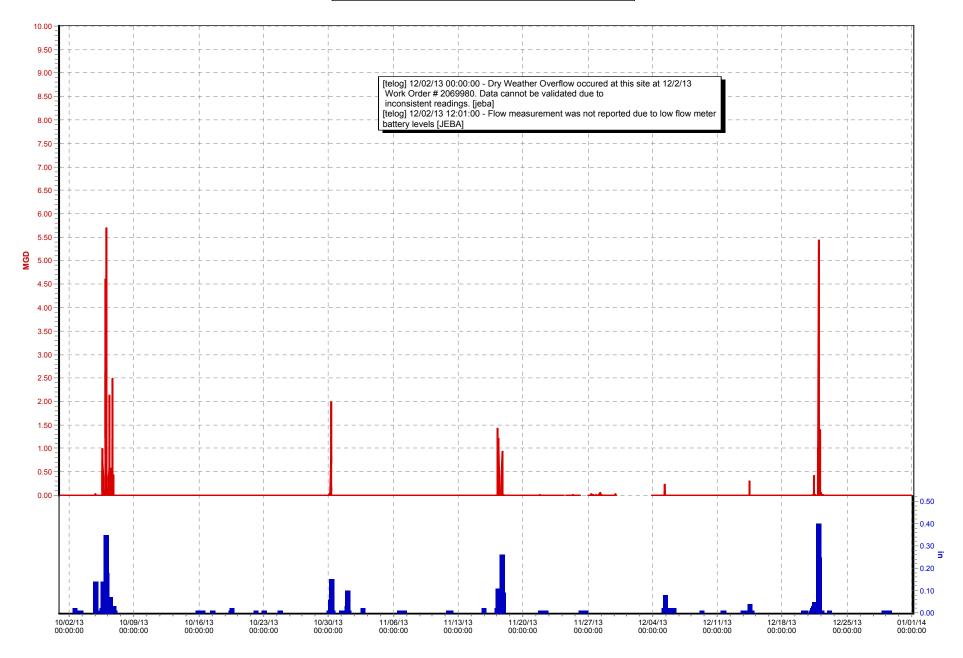

## **1.3** NMC 4: Maximization of Flow at the Morris Forman Water Quality Treatment Center (WQTC)

The following charts illustrate performance in maximizing flow to the Morris Forman WQTC. The top of the chart shows rainfall inches per day. The middle part of the chart shows Morris Forman WQTC effluent flow, and secondary treatment flow. The difference between these is the secondary bypass flow. The bottom of the chart shows days with a CSO activation at the five CSOs in the vicinity of the Morris Forman WQTC (CSOs 015, 016, 191, 210, and 211). Note that the flow meter downstream from CSO 211 is known to be affected by backwater effects of the Ohio River and the ultrasonic signal is sometimes blocked by mist and condensation when air and sewage temperatures are significantly different, so CSO activations at CSO 211 are keyed to water levels upstream and downstream of the inflatable dam in the Main Diversion Structure. The other CSO activations are tied to flow measurement downstream of the respective CSOs. There are occasions in which a communications failure with telemetry has led to short-term gaps in the data. In addition, indications of rainfall and CSO activations are shown on the day they happened, but are not aligned with the exact time, so the effluent flow graph (which is tied to actual time) may show peaks that are offset from the indicated rain or CSO events by as much as 24 hours.

Sedimentation Basin No. 1 was out of service from October 1 through October 12. This reduced sustainable primary treatment capacity to approximately 260 MGD. During the wet

weather event of October 5 and 6 plant operations was able to take peak flows in excess of 300 MGD for short periods of time, while sustaining flows at about 260 MGD for the duration of the overflow event.