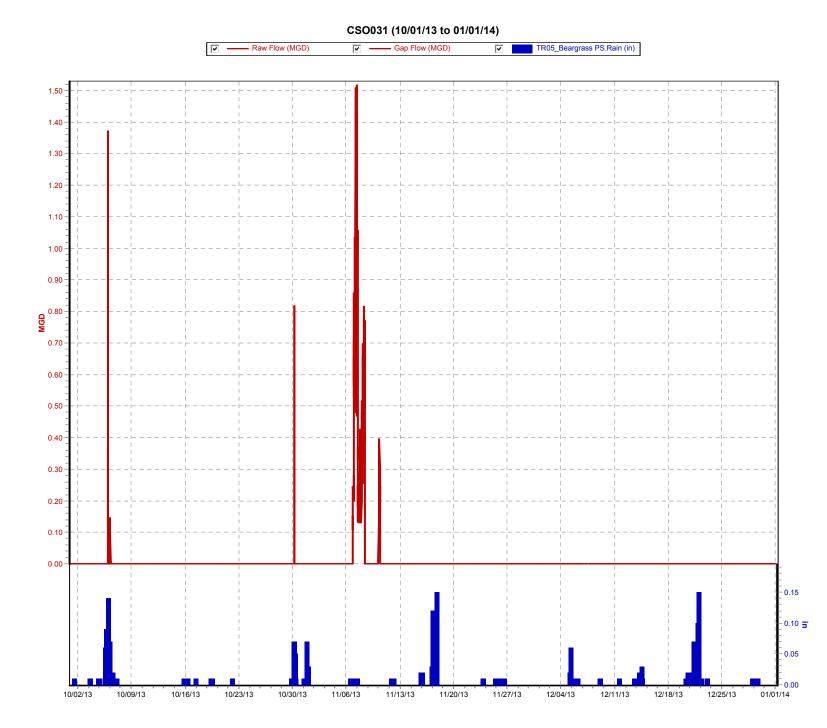

## **1.3** NMC 4: Maximization of Flow at the Morris Forman Water Quality Treatment Center (WQTC)

The following charts illustrate performance in maximizing flow to the Morris Forman WQTC. The top of the chart shows rainfall inches per day. The middle part of the chart shows Morris Forman WQTC effluent flow, and secondary treatment flow. The difference between these is the secondary bypass flow. The bottom of the chart shows days with a CSO activation at the five CSOs in the vicinity of the Morris Forman WQTC (CSOs 015, 016, 191, 210, and 211). Note that the flow meter downstream from CSO 211 is known to be affected by backwater effects of the Ohio River and the ultrasonic signal is sometimes blocked by mist and condensation when air and sewage temperatures are significantly different, so CSO activations at CSO 211 are keyed to water levels upstream and downstream of the inflatable dam in the Main Diversion Structure. The other CSO activations are tied to flow measurement downstream of the respective CSOs. There are occasions in which a communications failure with telemetry has led to short-term gaps in the data. In addition, indications of rainfall and CSO activations are shown on the day they happened, but are not aligned with the exact time, so the effluent flow graph (which is tied to actual time) may show peaks that are offset from the indicated rain or CSO events by as much as 24 hours.