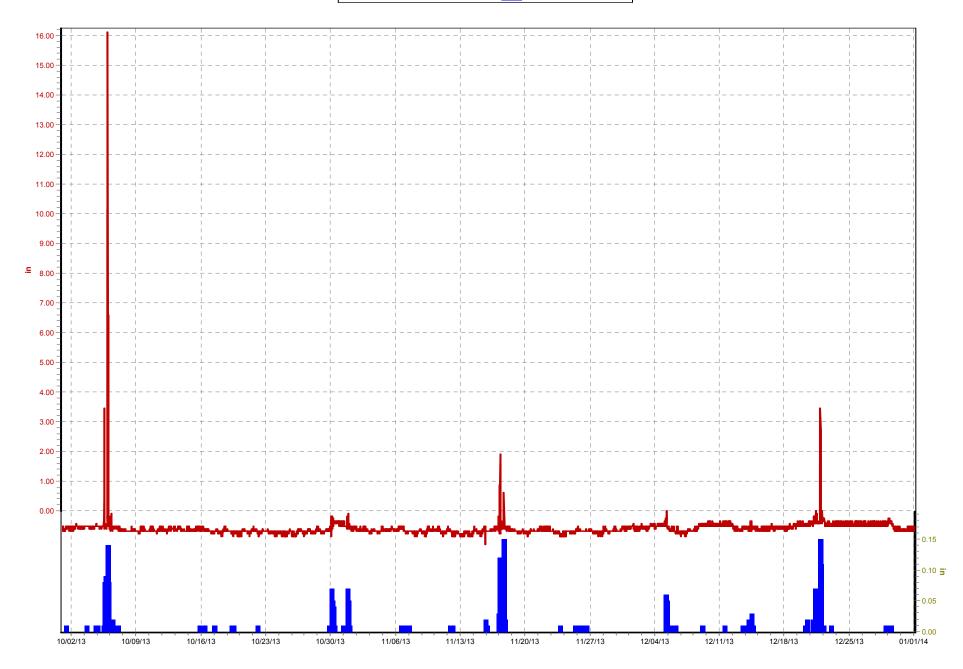

## **1.3** NMC 4: Maximization of Flow at the Morris Forman Water Quality Treatment Center (WQTC)

The following charts illustrate performance in maximizing flow to the Morris Forman WQTC. The top of the chart shows rainfall inches per day. The middle part of the chart shows Morris Forman WQTC effluent flow, and secondary treatment flow. The difference between these is the secondary bypass flow. The bottom of the chart shows days with a CSO activation at the five CSOs in the vicinity of the Morris Forman WQTC (CSOs 015, 016, 191, 210, and 211). Note that the flow meter downstream from CSO 211 is known to be affected by backwater effects of the Ohio River and the ultrasonic signal is sometimes blocked by mist and condensation when air and sewage temperatures are significantly different, so CSO activations at CSO 211 are keyed to water levels upstream and downstream of the inflatable dam in the Main Diversion Structure. The other CSO activations are tied to flow measurement downstream of the respective CSOs. There are occasions in which a communications failure with telemetry has led to short-term gaps in the data. In addition, indications of rainfall and CSO activations are shown on the day they happened, but are not aligned with the exact time, so the effluent flow graph (which is tied to actual time) may show peaks that are offset from the indicated rain or CSO events by as much as 24 hours.