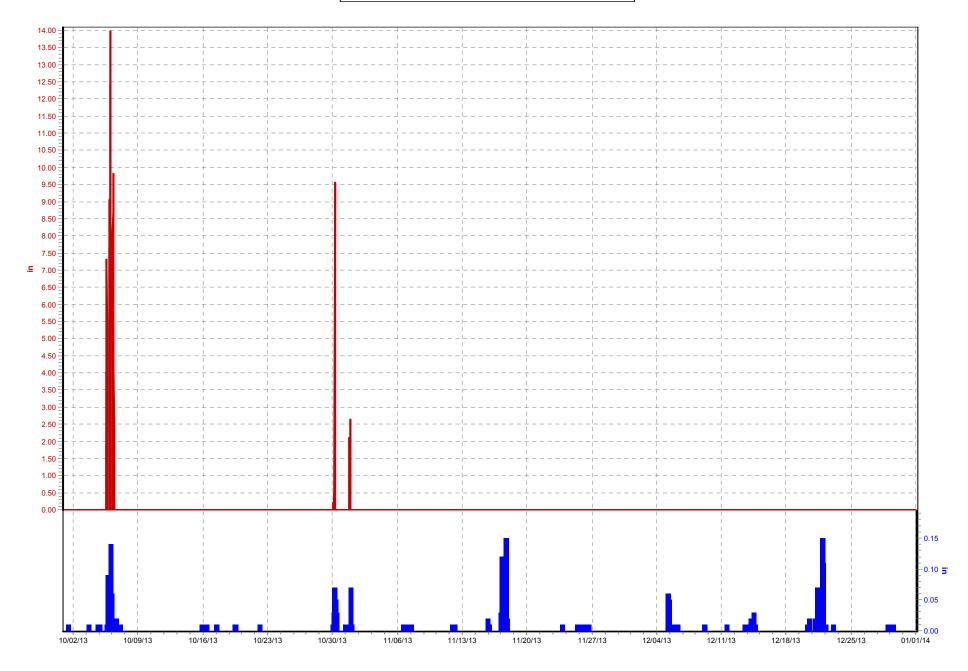

## **1.3** NMC 4: Maximization of Flow at the Morris Forman Water Quality Treatment Center (WQTC)

The following charts illustrate performance in maximizing flow to the Morris Forman WQTC. The top of the chart shows rainfall inches per day. The middle part of the chart shows Morris Forman WQTC effluent flow, and secondary treatment flow. The difference between these is the secondary bypass flow. The bottom of the chart shows days with a CSO activation at the five CSOs in the vicinity of the Morris Forman WQTC (CSOs 015, 016, 191, 210, and 211). Note that the flow meter downstream from CSO 211 is known to be affected by backwater effects of the Ohio River and the ultrasonic signal is sometimes blocked by mist and condensation when air and sewage temperatures are significantly different, so CSO activations at CSO 211 are keyed to water levels upstream and downstream of the inflatable dam in the Main Diversion Structure. The other CSO activations are tied to flow measurement downstream of the respective CSOs. There are occasions in which a communications failure with telemetry has led to short-term gaps in the data. In addition, indications of rainfall and CSO activations are shown on the day they happened, but are not aligned with the exact time, so the effluent flow graph (which is tied to actual time) may show peaks that are offset from the indicated rain or CSO events by as much as 24 hours.