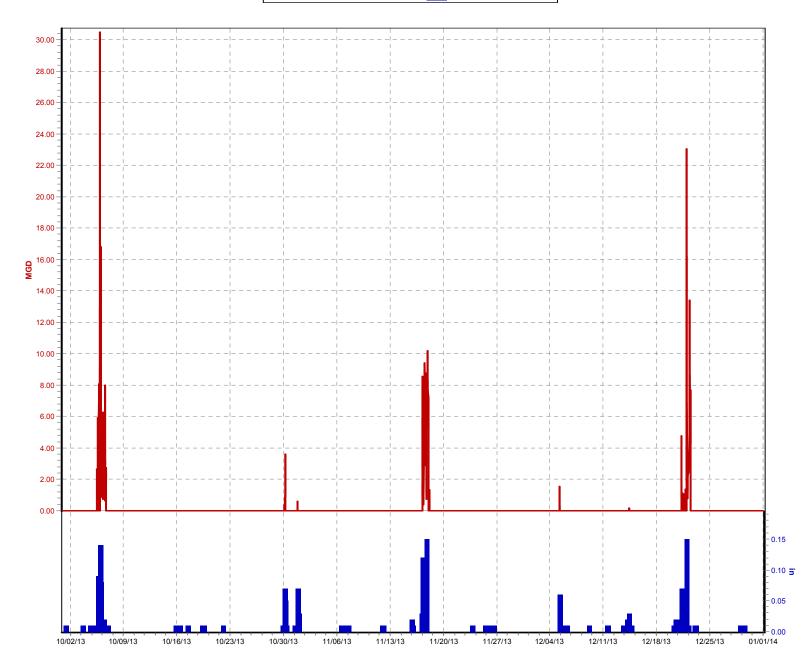

## **1.3** NMC 4: Maximization of Flow at the Morris Forman Water Quality Treatment Center (WQTC)

The following charts illustrate performance in maximizing flow to the Morris Forman WQTC. The top of the chart shows rainfall inches per day. The middle part of the chart shows Morris Forman WQTC effluent flow, and secondary treatment flow. The difference between these is the secondary bypass flow. The bottom of the chart shows days with a CSO activation at the five CSOs in the vicinity of the Morris Forman WQTC (CSOs 015, 016, 191, 210, and 211). Note that the flow meter downstream from CSO 211 is known to be affected by backwater effects of the Ohio River and the ultrasonic signal is sometimes blocked by mist and condensation when air and sewage temperatures are significantly different, so CSO activations at CSO 211 are keyed to water levels upstream and downstream of the inflatable dam in the Main Diversion Structure. The other CSO activations are tied to flow measurement downstream of the respective CSOs. There are occasions in which a communications failure with telemetry has led to short-term gaps in the data. In addition, indications of rainfall and CSO activations are shown on the day they happened, but are not aligned with the exact time, so the effluent flow graph (which is tied to actual time) may show peaks that are offset from the indicated rain or CSO events by as much as 24 hours.

Sedimentation Basin No. 1 was out of service from October 1 through October 12. This reduced sustainable primary treatment capacity to approximately 260 MGD. During the wet

weather event of October 5 and 6 plant operations was able to take peak flows in excess of 300 MGD for short periods of time, while sustaining flows at about 260 MGD for the duration of the overflow event.