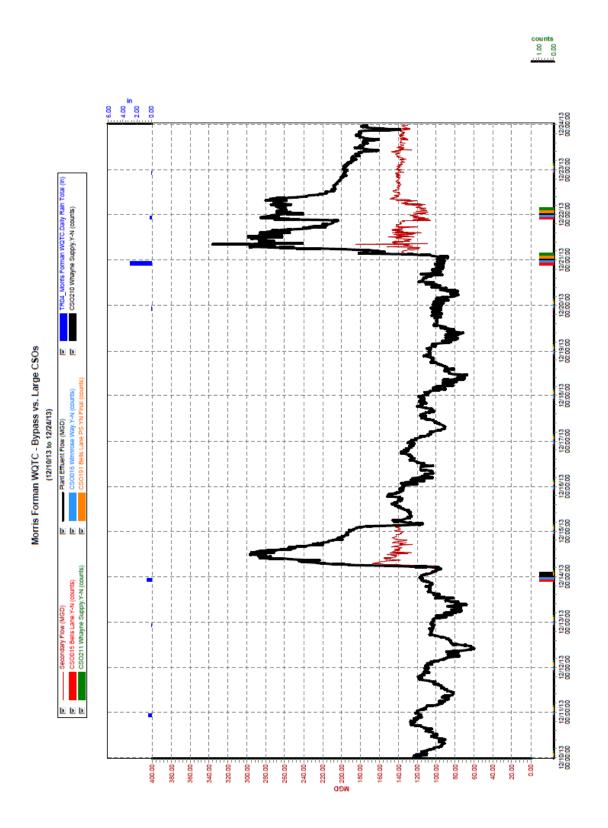

## **1.3** NMC 4: Maximization of Flow at the Morris Forman Water Quality Treatment Center (WQTC)

The following charts illustrate performance in maximizing flow to the Morris Forman WQTC. The top of the chart shows rainfall inches per day. The middle part of the chart shows Morris Forman WQTC effluent flow, and secondary treatment flow. The difference between these is the secondary bypass flow. The bottom of the chart shows days with a CSO activation at the five CSOs in the vicinity of the Morris Forman WQTC (CSOs 015, 016, 191, 210, and 211). Note that the flow meter downstream from CSO 211 is known to be affected by backwater effects of the Ohio River and the ultrasonic signal is sometimes blocked by mist and condensation when air and sewage temperatures are significantly different, so CSO activations at CSO 211 are keyed to water levels upstream and downstream of the inflatable dam in the Main Diversion Structure. The other CSO activations are tied to flow measurement downstream of the respective CSOs. There are occasions in which a communications failure with telemetry has led to short-term gaps in the data. In addition, indications of rainfall and CSO activations are shown on the day they happened, but are not aligned with the exact time, so the effluent flow graph (which is tied to actual time) may show peaks that are offset from the indicated rain or CSO events by as much as 24 hours.

Sedimentation Basin No. 1 was out of service from October 1 through October 12. This reduced sustainable primary treatment capacity to approximately 260 MGD. During the wet

weather event of October 5 and 6 plant operations was able to take peak flows in excess of 300 MGD for short periods of time, while sustaining flows at about 260 MGD for the duration of the overflow event.