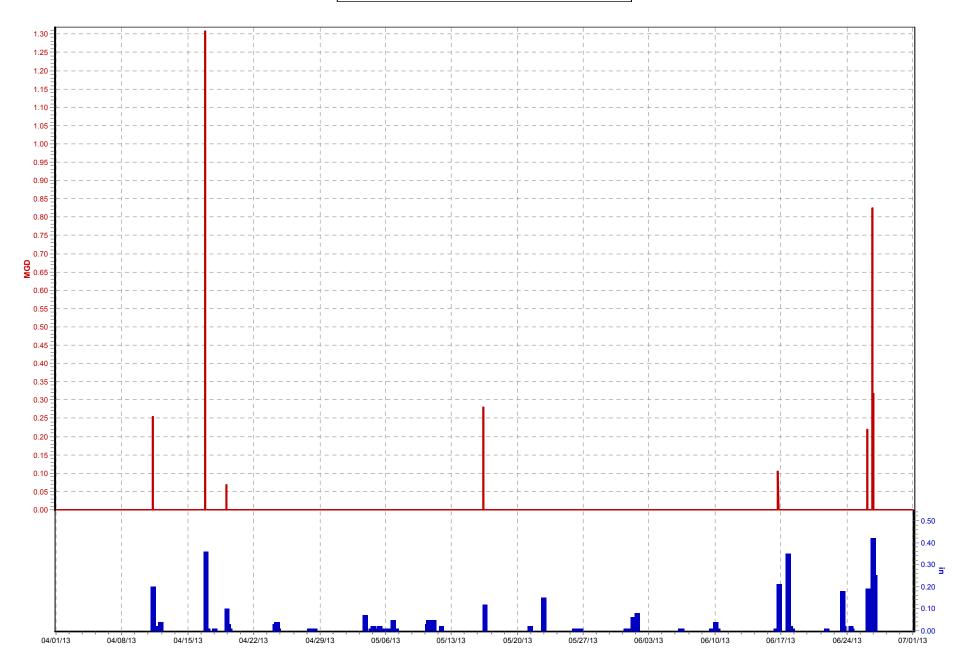

## **1.3** NMC 4: Maximization of Flow at the Morris Forman Water Quality Treatment Center (WQTC)

The following charts illustrate performance in maximizing flow to the Morris Forman WQTC. The top of the chart shows rainfall inches per day. The middle part of the chart shows Morris Forman WQTC effluent flow, and secondary treatment flow. The difference between these is the secondary bypass flow. The bottom of the chart shows days with a CSO activation at the five CSOs in the vicinity of the Morris Forman WQTC (CSOs 015, 016, 191, 210, and 211). Note that the flow meter downstream from CSO 211 is known to be affected by backwater effects of the Ohio River and the ultrasonic signal is sometimes blocked by mist and condensation when air and sewage temperatures are significantly different, so CSO activations at CSO 211 are keyed to water levels upstream and downstream of the inflatable dam in the Main Diversion Structure. The other CSO activations are tied to flow measurement downstream of the respective CSOs. There are occasions in which a communications failure with telemetry has led to short-term gaps in the data. In addition, indications of rainfall and CSO activations are shown on the day they happened, but are not aligned with the exact time, so the effluent flow graph (which is tied to actual time) may show peaks that are offset from the indicated rain or CSO events by as much as 24 hours.