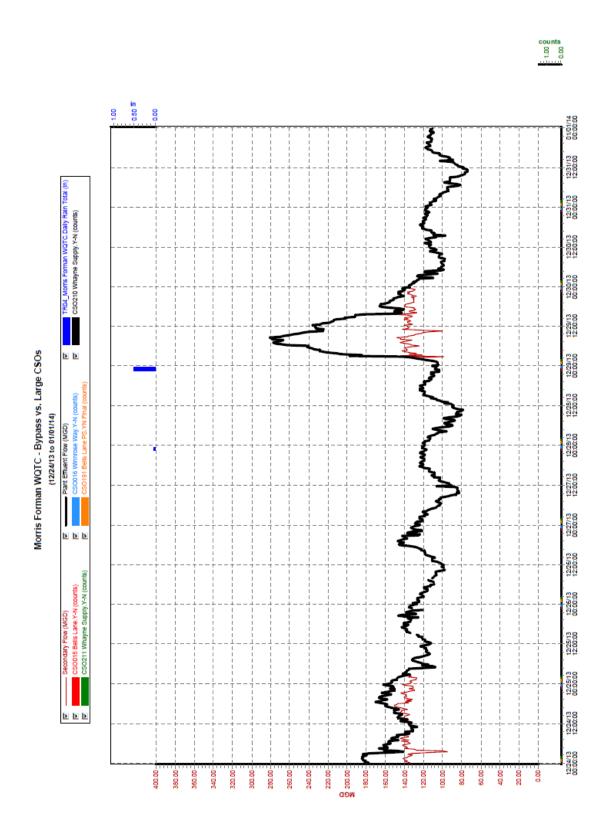

## **1.3** NMC 4: Maximization of Flow at the Morris Forman Water Quality Treatment Center (WQTC)

The following charts illustrate performance in maximizing flow to the Morris Forman WQTC. The top of the chart shows rainfall inches per day. The middle part of the chart shows Morris Forman WQTC effluent flow, and secondary treatment flow. The difference between these is the secondary bypass flow. The bottom of the chart shows days with a CSO activation at the five CSOs in the vicinity of the Morris Forman WQTC (CSOs 015, 016, 191, 210, and 211). Note that the flow meter downstream from CSO 211 is known to be affected by backwater effects of the Ohio River and the ultrasonic signal is sometimes blocked by mist and condensation when air and sewage temperatures are significantly different, so CSO activations at CSO 211 are keyed to water levels upstream and downstream of the inflatable dam in the Main Diversion Structure. The other CSO activations are tied to flow measurement downstream of the respective CSOs. There are occasions in which a communications failure with telemetry has led to short-term gaps in the data. In addition, indications of rainfall and CSO activations are shown on the day they happened, but are not aligned with the exact time, so the effluent flow graph (which is tied to actual time) may show peaks that are offset from the indicated rain or CSO events by as much as 24 hours.

Sedimentation Basin No. 1 was out of service from October 1 through October 12. This reduced sustainable primary treatment capacity to approximately 260 MGD. During the wet

weather event of October 5 and 6 plant operations was able to take peak flows in excess of 300 MGD for short periods of time, while sustaining flows at about 260 MGD for the duration of the overflow event.