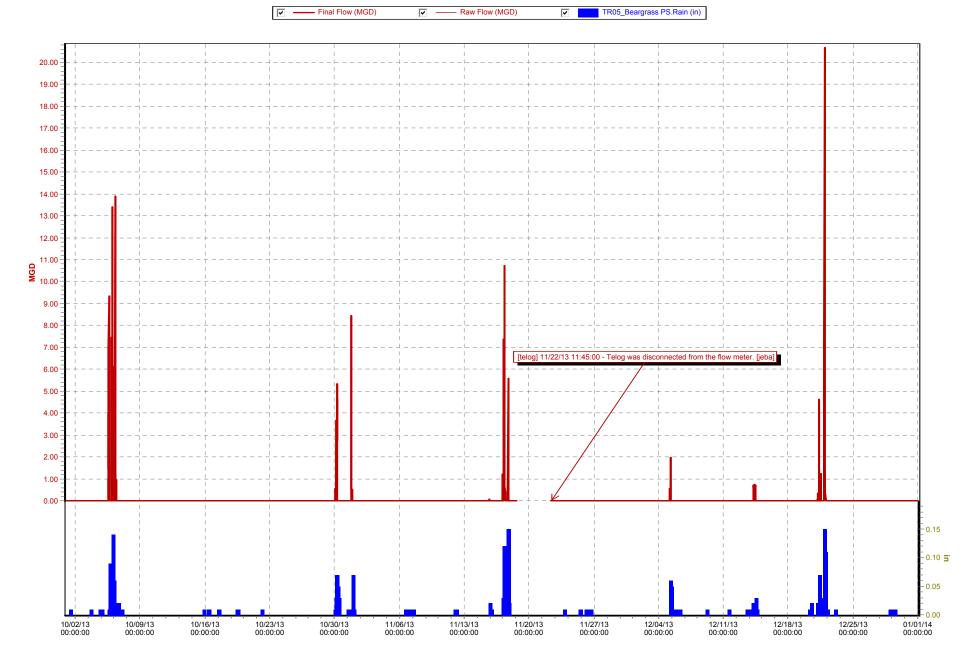

## **1.3** NMC 4: Maximization of Flow at the Morris Forman Water Quality Treatment Center (WQTC)

The following charts illustrate performance in maximizing flow to the Morris Forman WQTC. The top of the chart shows rainfall inches per day. The middle part of the chart shows Morris Forman WQTC effluent flow, and secondary treatment flow. The difference between these is the secondary bypass flow. The bottom of the chart shows days with a CSO activation at the five CSOs in the vicinity of the Morris Forman WQTC (CSOs 015, 016, 191, 210, and 211). Note that the flow meter downstream from CSO 211 is known to be affected by backwater effects of the Ohio River and the ultrasonic signal is sometimes blocked by mist and condensation when air and sewage temperatures are significantly different, so CSO activations at CSO 211 are keyed to water levels upstream and downstream of the inflatable dam in the Main Diversion Structure. The other CSO activations are tied to flow measurement downstream of the respective CSOs. There are occasions in which a communications failure with telemetry has led to short-term gaps in the data. In addition, indications of rainfall and CSO activations are shown on the day they happened, but are not aligned with the exact time, so the effluent flow graph (which is tied to actual time) may show peaks that are offset from the indicated rain or CSO events by as much as 24 hours.