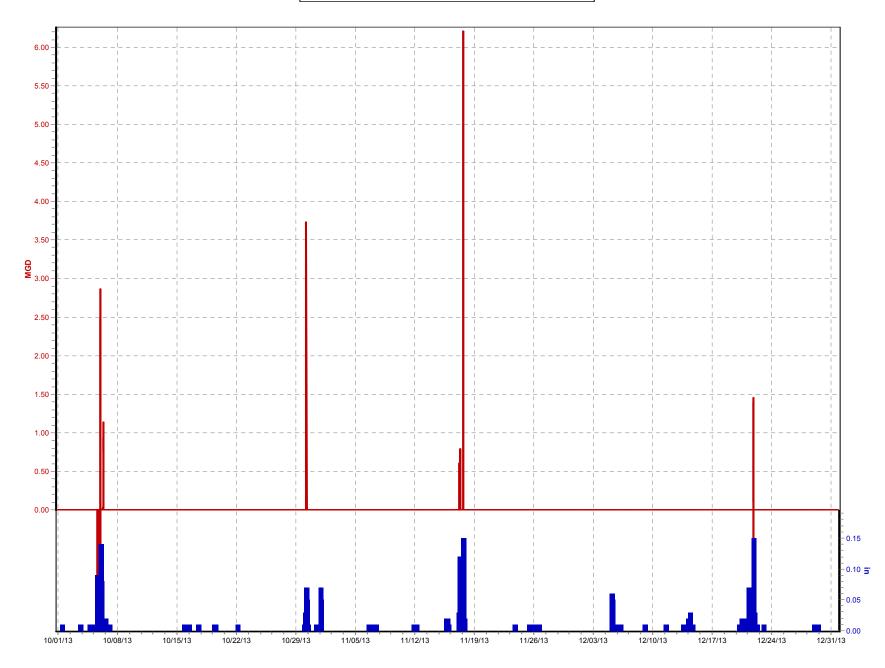

## **1.3** NMC 4: Maximization of Flow at the Morris Forman Water Quality Treatment Center (WQTC)

The following charts illustrate performance in maximizing flow to the Morris Forman WQTC. The top of the chart shows rainfall inches per day. The middle part of the chart shows Morris Forman WQTC effluent flow, and secondary treatment flow. The difference between these is the secondary bypass flow. The bottom of the chart shows days with a CSO activation at the five CSOs in the vicinity of the Morris Forman WQTC (CSOs 015, 016, 191, 210, and 211). Note that the flow meter downstream from CSO 211 is known to be affected by backwater effects of the Ohio River and the ultrasonic signal is sometimes blocked by mist and condensation when air and sewage temperatures are significantly different, so CSO activations at CSO 211 are keyed to water levels upstream and downstream of the inflatable dam in the Main Diversion Structure. The other CSO activations are tied to flow measurement downstream of the respective CSOs. There are occasions in which a communications failure with telemetry has led to short-term gaps in the data. In addition, indications of rainfall and CSO activations are shown on the day they happened, but are not aligned with the exact time, so the effluent flow graph (which is tied to actual time) may show peaks that are offset from the indicated rain or CSO events by as much as 24 hours.

Sedimentation Basin No. 1 was out of service from October 1 through October 12. This reduced sustainable primary treatment capacity to approximately 260 MGD. During the wet

weather event of October 5 and 6 plant operations was able to take peak flows in excess of 300 MGD for short periods of time, while sustaining flows at about 260 MGD for the duration of the overflow event.